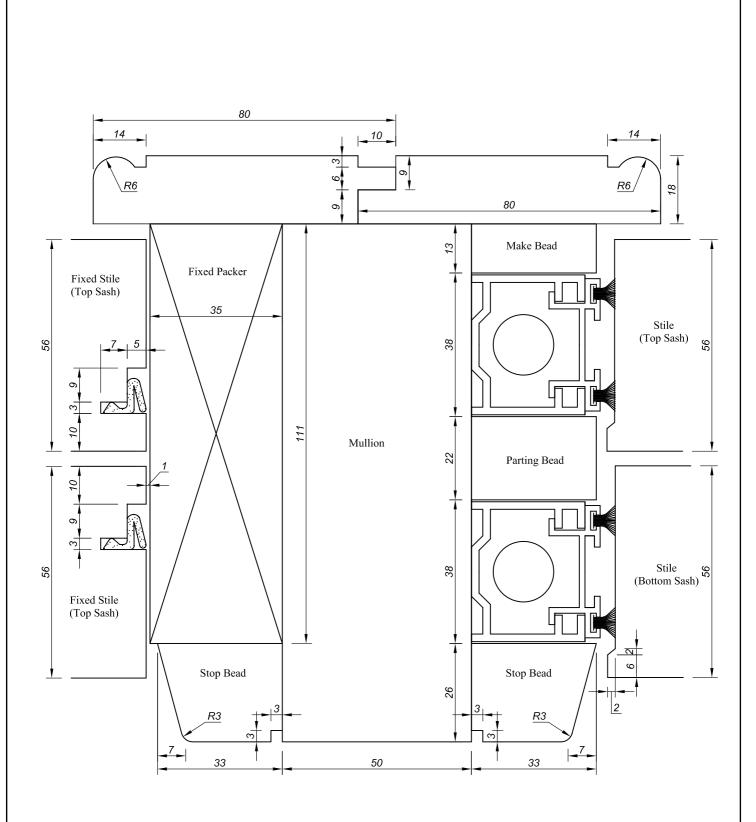

Dimensions denote sizes after sanding

Park Road, Ratby, Leicestershire, LE6 0JL Tel: 0116 239 5353 www.benlowe.co.uk

Title

"Marlborough" Mullion Section

| Drawing No: M4 | Revision: F    |  |
|----------------|----------------|--|
| Scale: 1:1     | Date: 08:08:05 |  |
| Drawn By: MTWL | Checked:       |  |

## **SECTION MANUAL**

| DRAWING N° | M4       |
|------------|----------|
| SCALE:     | FULL     |
| DRAWN BY:  | DATE:    |
| ML.        | 28-10-96 |

DRAWING TITLE

## HORIZONTAL SECTION THRO' MARLBOROUGH 20 MULLION

| REVISION | AMENDMENT DETAILS              | DATE     | <u>DRAWN</u> |
|----------|--------------------------------|----------|--------------|
| A        | LINING WAS SOLID               | 27-10-98 | PA           |
| В        | RE-DRAWN                       | 14-03-02 | ML           |
| С        | FIXED PACKER REDUCE TO 35mm    | 17-09-02 | ML           |
| D        | TEXT ADDED, RE-DRAWN (AUTOCAD) | 29-03-05 | ML           |
| Е        | TOLERANCES CORRECTED           | 08-08-05 | GTR          |
| F        | LININGS REDUCED TO 18mm        | 13-02-06 | ML           |
|          |                                |          |              |
|          |                                |          |              |
|          |                                |          |              |
|          |                                |          |              |
|          |                                |          |              |
|          |                                |          |              |
|          |                                |          |              |
|          |                                |          |              |
|          |                                |          |              |
|          |                                |          |              |
|          |                                |          |              |
|          |                                |          |              |
|          |                                |          |              |
|          |                                |          |              |
|          |                                |          |              |
|          |                                |          |              |
|          |                                |          |              |
|          |                                |          |              |
|          |                                |          |              |
|          |                                |          |              |
|          |                                |          |              |
|          |                                |          |              |
|          |                                |          |              |