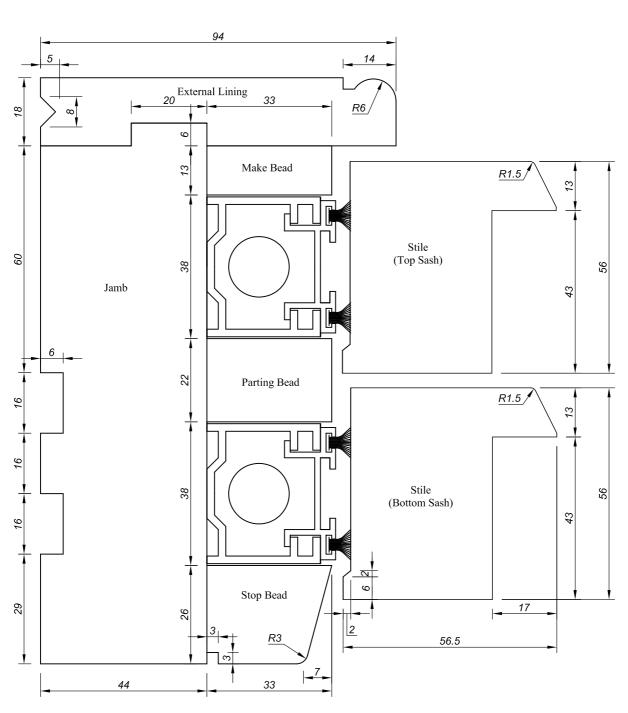

Dimensions denote sizes after sanding

Park Road, Ratby, Leicestershire, LE6 0JL Tel: 0116 239 5353 www.benlowe.co.uk

Title "]

"Marlborough" Jamb Section Drawing No: M3 Revision: H

Scale: 1:1 Date: 29:03:05

## **SECTION MANUAL**

| DRAWING N° | M3       |  |
|------------|----------|--|
| SCALE:     | FULL     |  |
| DRAWN BY:  | DATE:    |  |
| MI.        | 28-10-96 |  |

DRAWING TITLE:

## HORIZONTAL SECTION THRO' MARLBOROUGH 20

| REVISION | AMENDMENT DETAILS              | <u>DATE</u> | <u>DRAWN</u> |  |
|----------|--------------------------------|-------------|--------------|--|
| A        | SASH REBATE WAS 18mm           | 23-04-98    | PA           |  |
| В        | 20 X 6 TONGUE ADDED            | 23-04-98    | PA           |  |
| С        | FIXING 'V' GROOVE ADDED        | 24-03-99    | PA           |  |
| D        | PART BEAD WAS 24mm             | 05-05-99    | PA           |  |
| Е        | 2mm LIP ADDED                  | 19-09-01    | PA           |  |
| F        | RE-DRAWN                       | 14-03-02    | ML           |  |
| G        | TEXT ADDED, RE-DRAWN (AUTOCAD) |             |              |  |
| Н        | LININGD REDUCED TO 18mm        | 13-02-06    | ML           |  |
|          |                                |             |              |  |
|          |                                |             |              |  |
|          |                                |             |              |  |
|          |                                |             |              |  |
|          |                                |             |              |  |
|          |                                |             |              |  |
|          |                                |             |              |  |
|          |                                |             |              |  |
|          |                                |             |              |  |
|          |                                |             |              |  |
|          |                                |             |              |  |
|          |                                |             |              |  |
|          |                                |             |              |  |
|          |                                |             |              |  |
|          |                                |             |              |  |
|          |                                |             |              |  |
|          |                                |             |              |  |
|          |                                |             |              |  |
|          |                                |             |              |  |
|          |                                |             |              |  |
|          |                                |             |              |  |