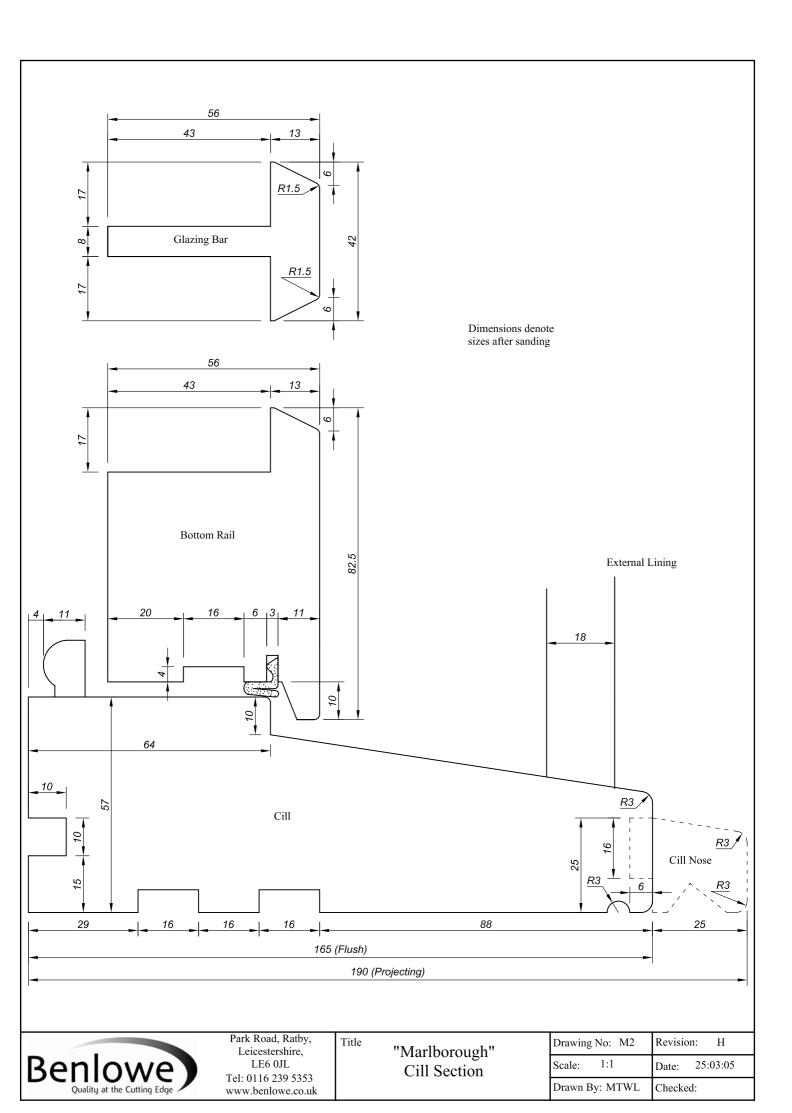

**SECTION MANUAL** 

DRAWING N°M2SCALE:FULLDRAWN BY:DATE:ML28-10-96

DRAWING TITLE:

## VERTICAL SECTION THRO' MARLBOROUGH

| <b>REVISION</b> | AMENDMENT DETAILS                  | DATE     | <u>DRAWN</u> |
|-----------------|------------------------------------|----------|--------------|
| А               | SASH REBATE WAS 18mm               | 23-04-98 | PA           |
| В               | SASH SPLAY WAS 5mm                 | 23-04-98 | PA           |
| С               | SASH BAR WAS 46mm WIDE             | 23-04-98 | PA           |
| D               | GROOVE IN BOTTOM RAIL WAS 2mm DEEP | 18-01-00 | PA           |
| Е               | RE-DRAWN                           | 14-03-02 | ML           |
| F               | CILL STOP BEAD REDUCED TO 11mm     | 05-03-03 | ML           |
| G               | TEXT ADDED, RE-DRAWN (AUTOCAD)     |          |              |
| H               | LININGS REDUCED TO 18mm            | 13-02-06 | ML           |
|                 |                                    |          |              |
|                 |                                    |          |              |
|                 |                                    |          |              |
|                 |                                    |          |              |
|                 |                                    |          |              |
|                 |                                    |          |              |
|                 |                                    |          |              |
|                 |                                    |          |              |
|                 |                                    |          |              |
|                 |                                    |          |              |
|                 |                                    |          |              |
|                 |                                    |          |              |
|                 |                                    |          |              |
|                 |                                    |          |              |
|                 |                                    |          |              |
|                 |                                    |          |              |
|                 |                                    |          |              |
|                 |                                    |          |              |
|                 |                                    |          |              |
|                 |                                    |          |              |