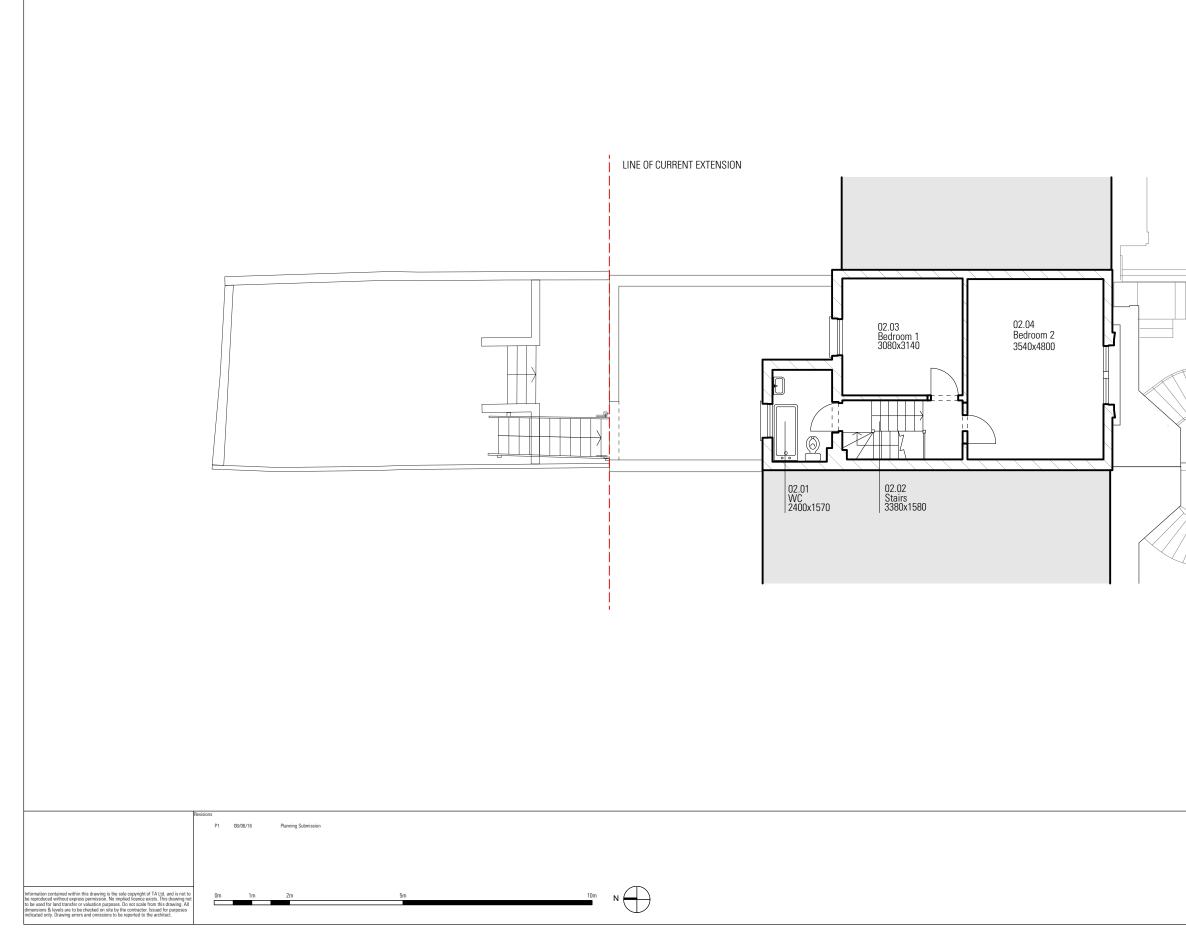

| 50 GRAFTON TERRACE |
|--------------------|
|--------------------|

| Client<br>Alex Dawe                          | Т                    | Tomer Architects |           |  |
|----------------------------------------------|----------------------|------------------|-----------|--|
| Project<br>50 Grafton Terrace<br>NW5 4HY     |                      |                  |           |  |
| Drawing Title                                | Status               | Drawn            | Checked   |  |
| General Arrangement                          | Information          | EN               | ET        |  |
| General Arrangement<br>Existing Second Floor | Scale                |                  | Date      |  |
|                                              | 1:100 @ A3           |                  | June 2016 |  |
|                                              | Drwg. No. & Revision |                  |           |  |
|                                              | 015-ExGA02-P1        |                  |           |  |
|                                              |                      |                  |           |  |