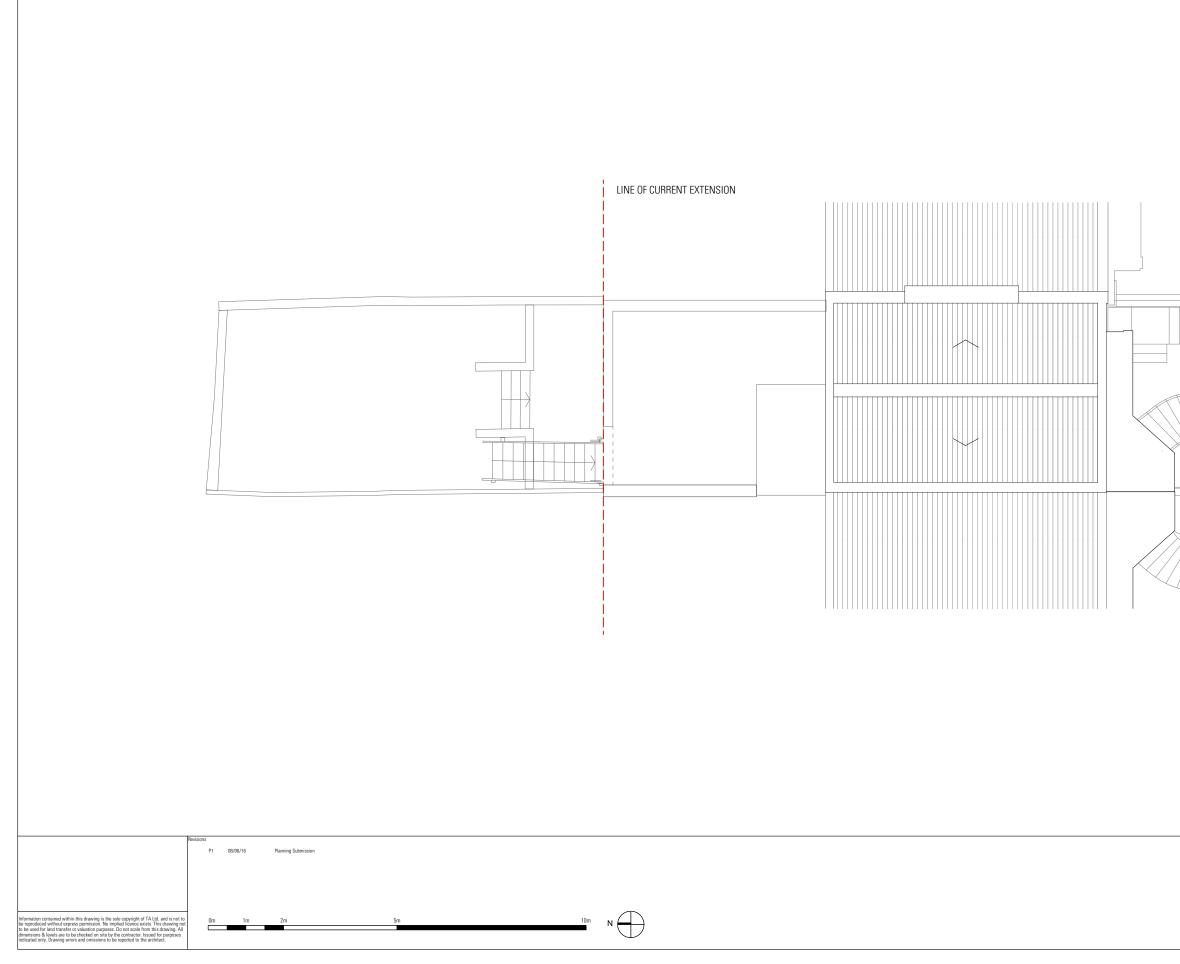

| 50 GRAFTON TERRACE |
|--------------------|
|--------------------|

| 50 GRAFTON TERRACE |
|--------------------|
|--------------------|

| Client<br>Alex Dawe                        | Тс                   | Torner Architects |           |  |
|--------------------------------------------|----------------------|-------------------|-----------|--|
| Project<br>50 Grafton Terrace<br>NW5 4HY   |                      |                   |           |  |
| Drawing Title                              | Status               | Drawn             | Checked   |  |
| General Arrangement                        | Information          | EN                | ET        |  |
| General Arrangement<br>Existing Roof Floor | Scale                |                   | Date      |  |
|                                            | 1:100 @ A3           |                   | June 2016 |  |
|                                            | Drwg. No. & Revision |                   |           |  |
|                                            | 015-ExGARF-P1        |                   |           |  |
|                                            |                      |                   |           |  |