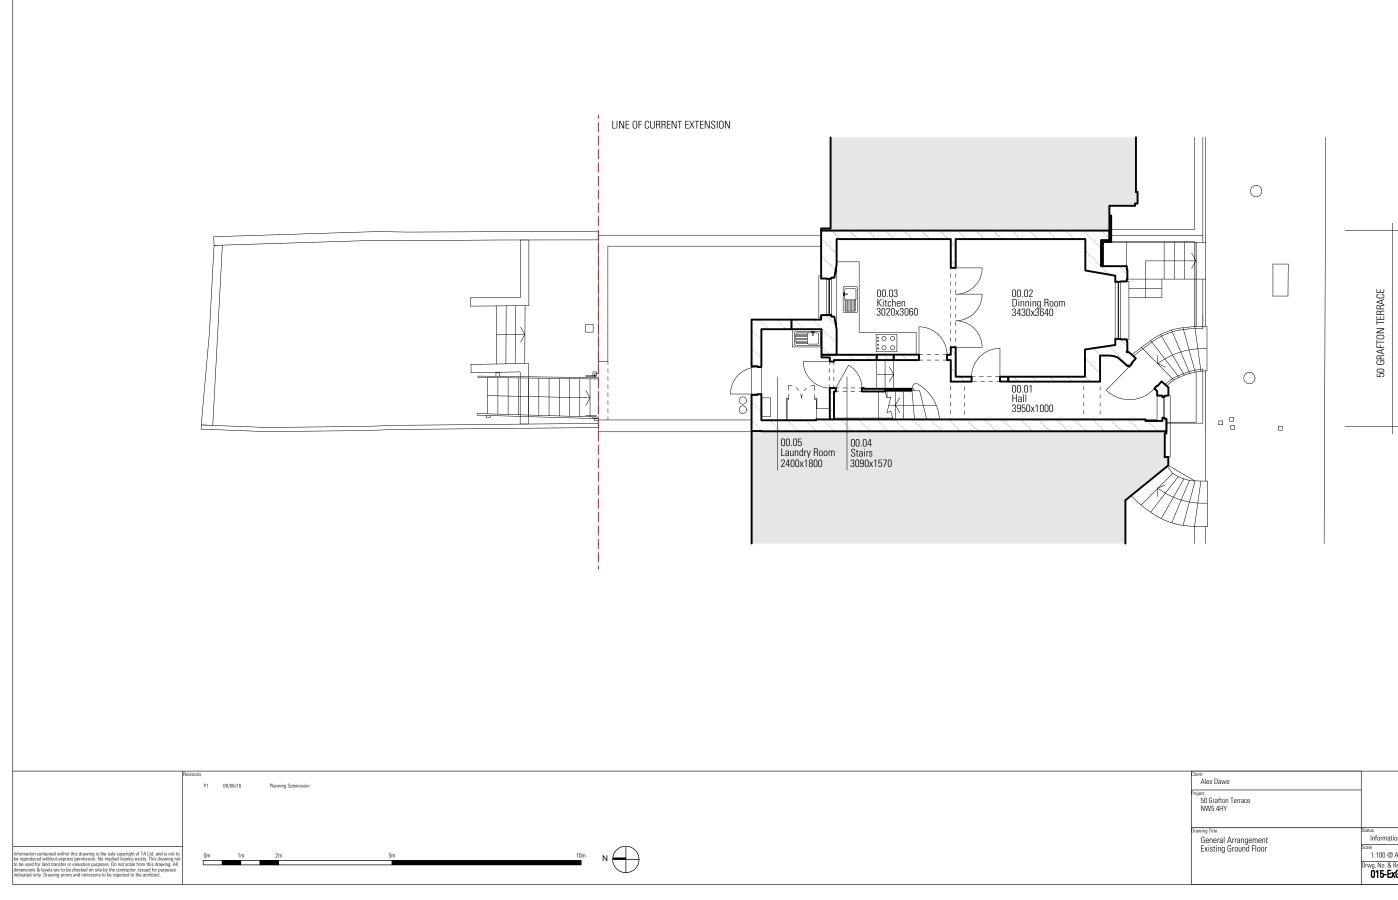

| Client<br>Alex Dawe                          |                                       | Tomer Architects |                              |
|----------------------------------------------|---------------------------------------|------------------|------------------------------|
| Project<br>50 Grafton Terrace<br>NW5 4HY     |                                       |                  |                              |
| Drawing Title<br>General Arrangement         | Status<br>Information                 | Drawn<br>EN      | Checked<br>ET                |
| General Arrangement<br>Existing Ground Floor | Scale<br>1:100 @ A3                   |                  | <sub>Date</sub><br>June 2016 |
|                                              | Drwg. No. & Revision<br>015-ExGA00-P1 |                  |                              |