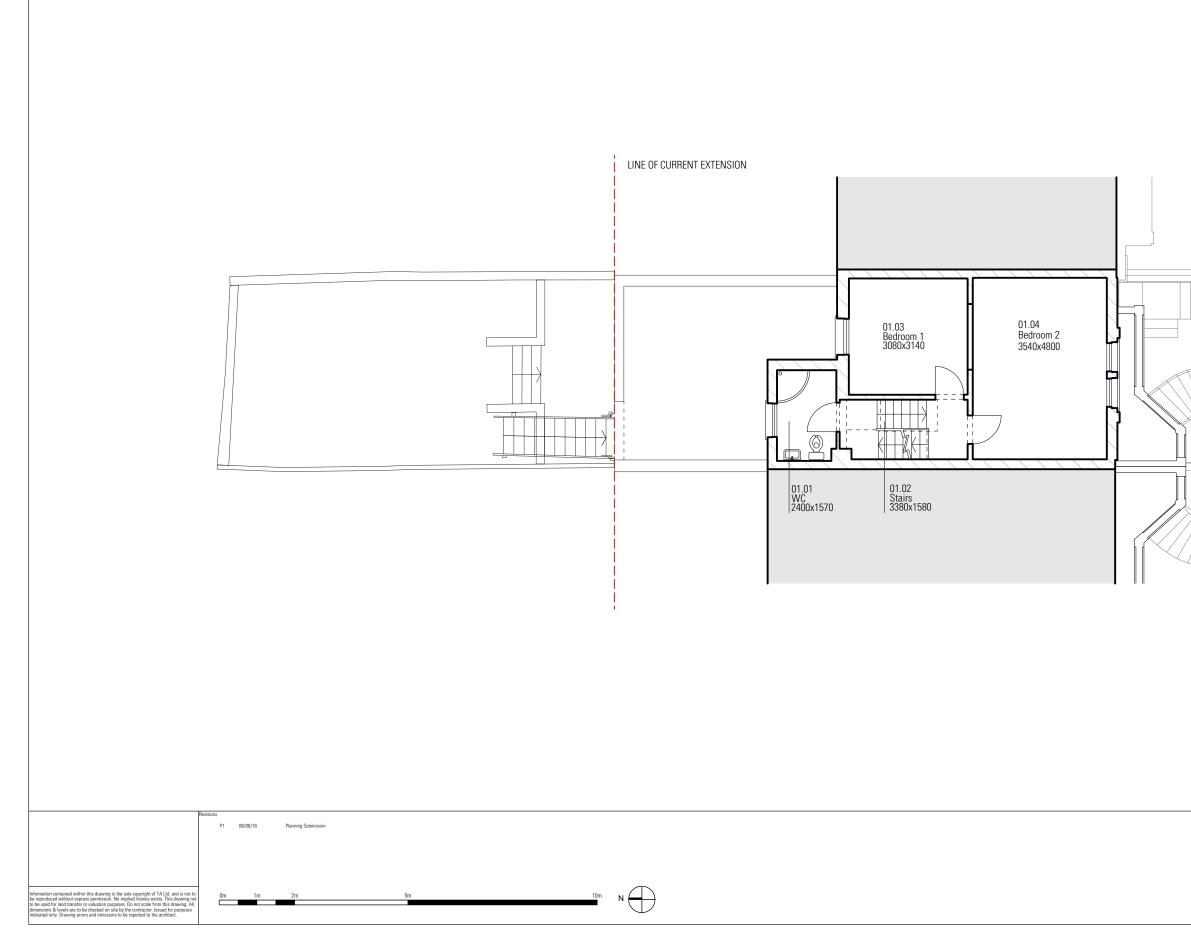

| 50 GRAFTON TERRACE |
|--------------------|
|--------------------|

| Alex Dawe                                | Tomer Architects     |       |           |
|------------------------------------------|----------------------|-------|-----------|
| Project<br>50 Graffon Terrace<br>NW5 4HY |                      |       |           |
| Drawing Title                            | Status               | Drawn | Checked   |
| General Arrangement                      | Information          | EN    | ET        |
| Existing First Floor                     | Scale                |       | Date      |
| Existing the trees                       | 1:100 @ A3           |       | June 2016 |
|                                          | Drwg. No. & Revision |       |           |
|                                          | 015-ExGA01-P1        |       |           |