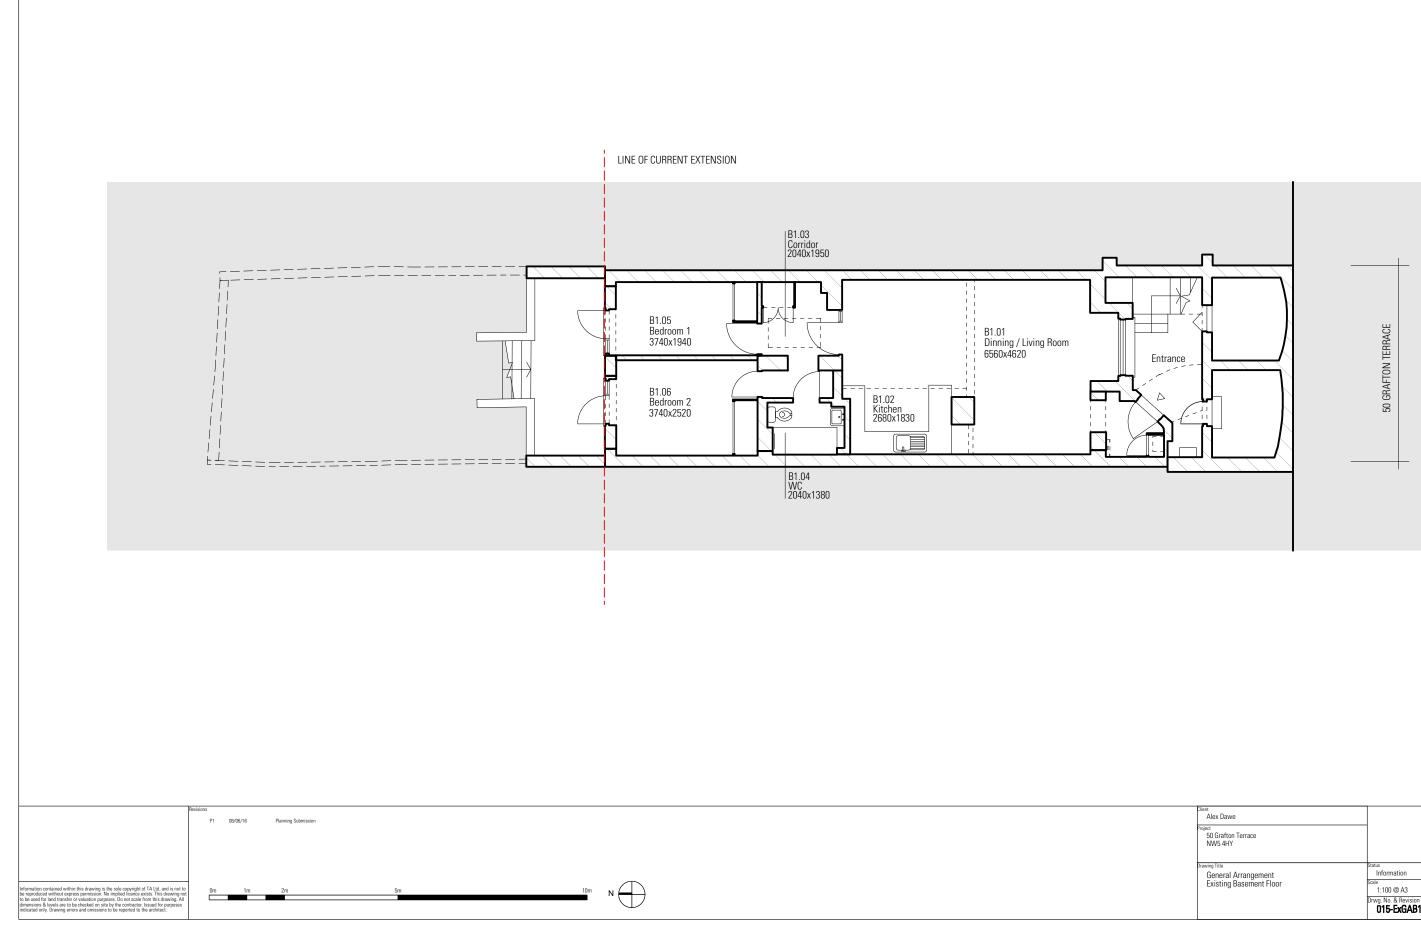

| Client<br>Alex Dawe                      | Tomer Architects                      |             |               |
|------------------------------------------|---------------------------------------|-------------|---------------|
| Project<br>50 Grafton Terrace<br>NW5 4HY |                                       |             |               |
| Drawing Title                            | Status                                | Drawn<br>FN | Checked<br>FT |
| General Arrangement                      | Scale                                 | LIN         | Date          |
| Existing Basement Floor                  | 1:100 @ A3                            |             | June 2016     |
|                                          | Drwg. No. & Revision<br>015-ExGAB1-P1 |             |               |