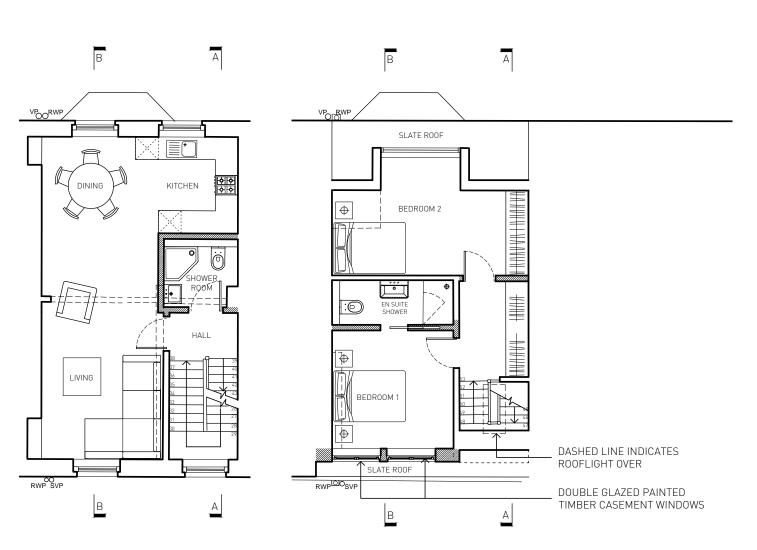

SECOND FLOOR THIRD FLOOR ROOF

JOB NUMBER DRAWING NUMBER 302 GA036 CHECKED MA 1:100