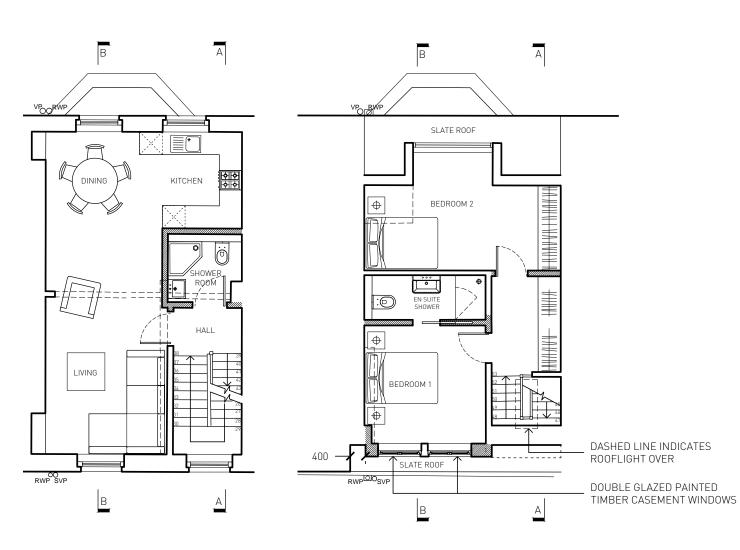

SECOND FLOOR ROOF THIRD FLOOR

## 3 - PLANNING

## GENERAL NOTES

No dimensions to be scaled from this drawing
Any Discrepencies found between this drawing and other documents should be referred immediately to the consultants
This drawing should be removed from currency immediately a revised versio is issued
All dimensions in mm's
Nash Baker Ltd, trading as Nash Baker Architects. Company Number. 7488262
Directors: Simon Baker RIBA, Howard Nash RIBA

Copyright Reserved
This drawing and its subject matter are the confidential property of Nash Baker
Architects and shall not be copied, reproduced, used or disclosed to others
without the prior written authority of Nash Baker Architects



A 10.06.16 Rear dormer size amended BS Date Reason For Issue



MA

1:100

22/03/16

CHECKED

**A**3