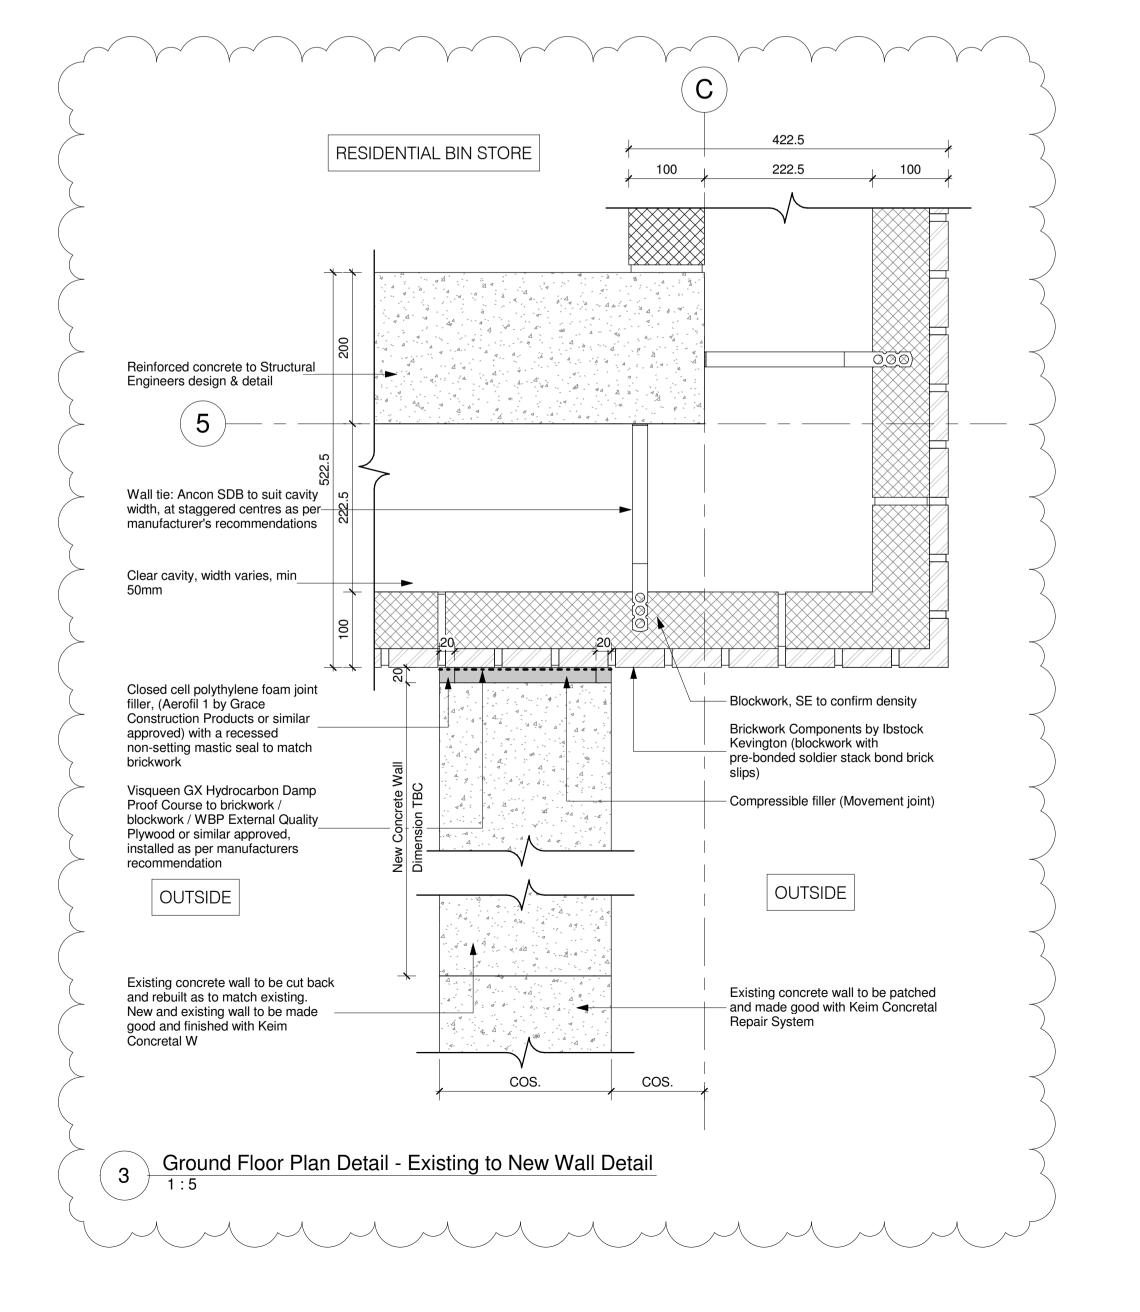

## North Elevation - Brick and Level Setout

All dimensions to be verified on site by Main Contractor before the start of any shop drawings or work whatsoever either on their own behalf or that of sub-

Report any discrepancies to the Contract Administrator at once. This drawing is to be read with all relevant Architect's and Engineer's drawings