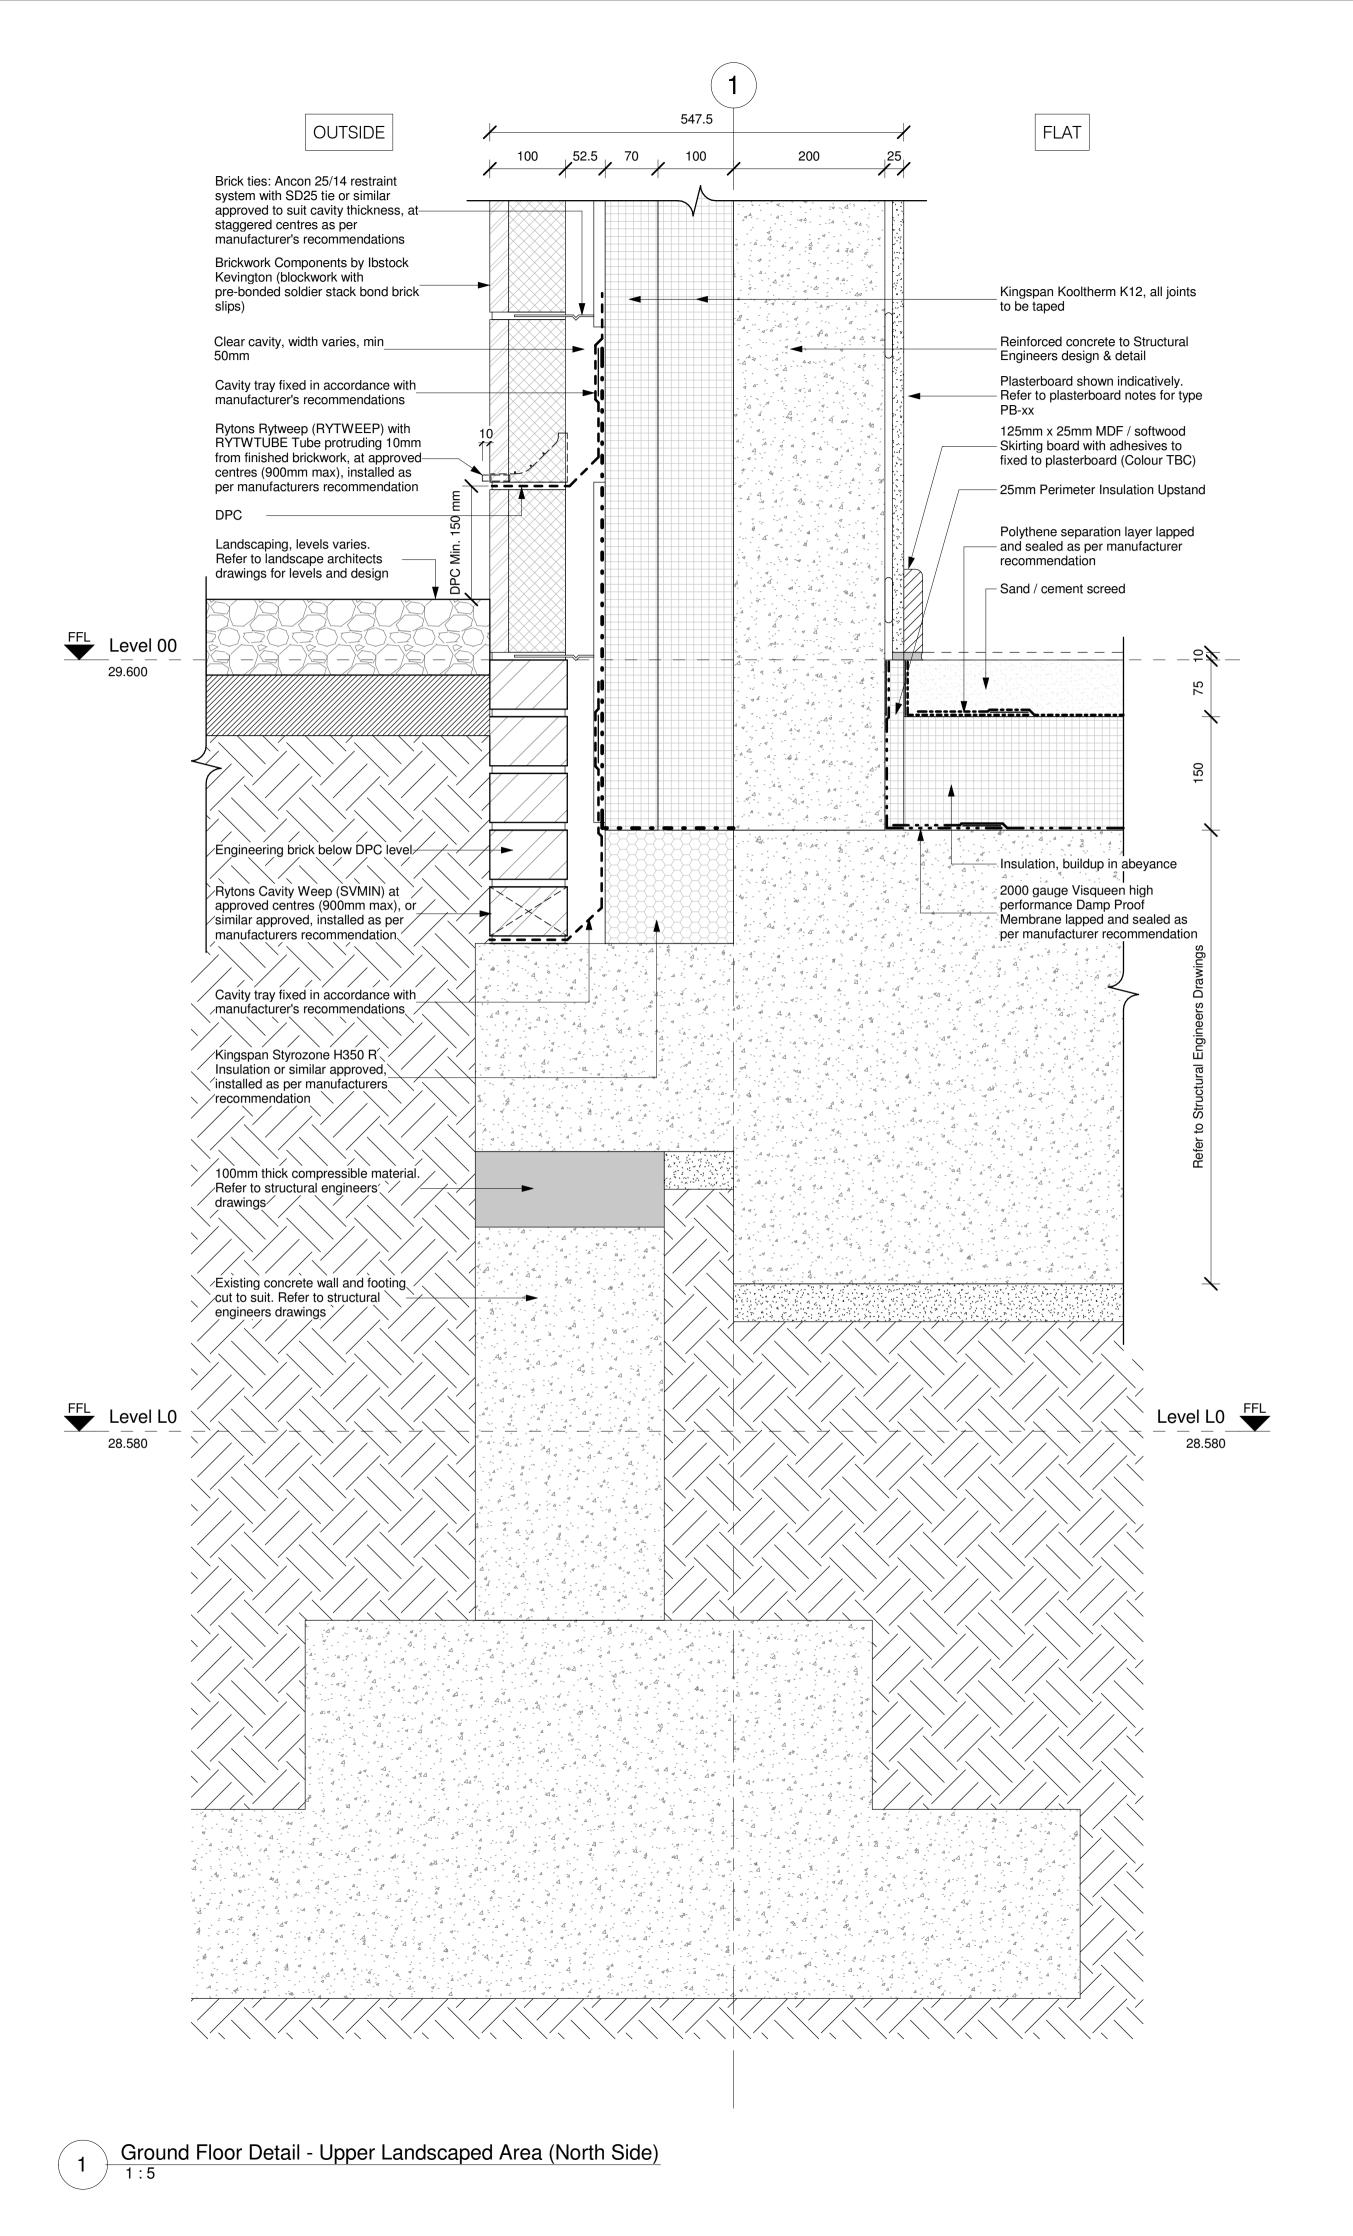

## North Elevation - Brick and Level Setout

All dimensions to be verified on site by Main Contractor before the start of any shop drawings or work whatsoever either on their own behalf or that of sub-

Report any discrepancies to the Contract Administrator at once. This drawing is to be read with all relevant Architect's and Engineer's drawings