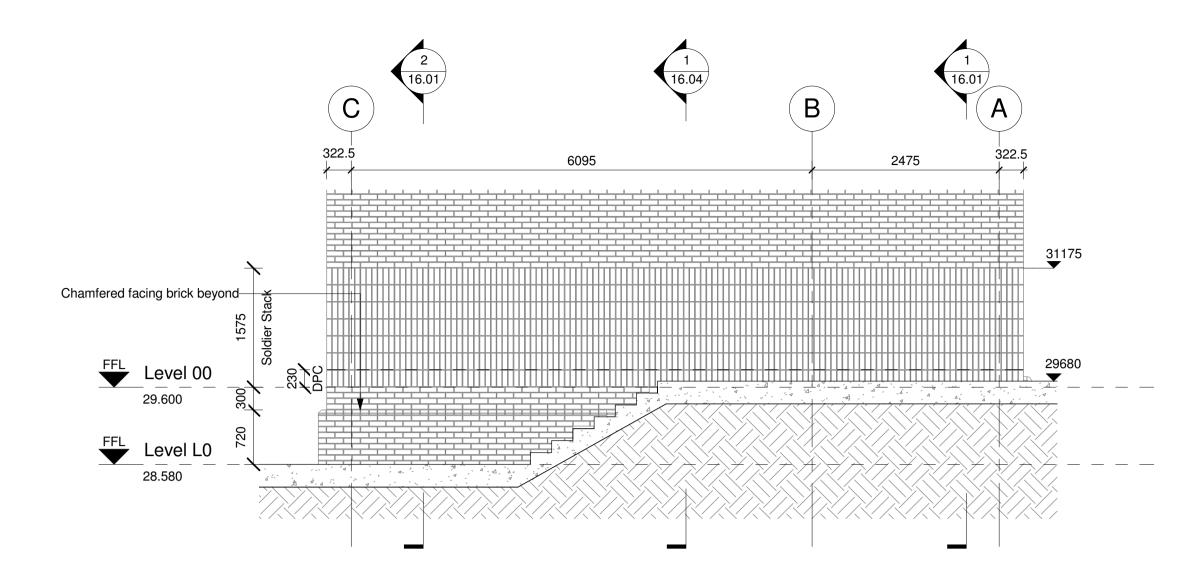

## North Elevation - Brick and Level Setout

All dimensions to be verified on site by Main Contractor before the start of any shop drawings or work whatsoever either on their own behalf or that of sub-

Report any discrepancies to the Contract Administrator at once. This drawing is to be read with all relevant Architect's and Engineer's drawings