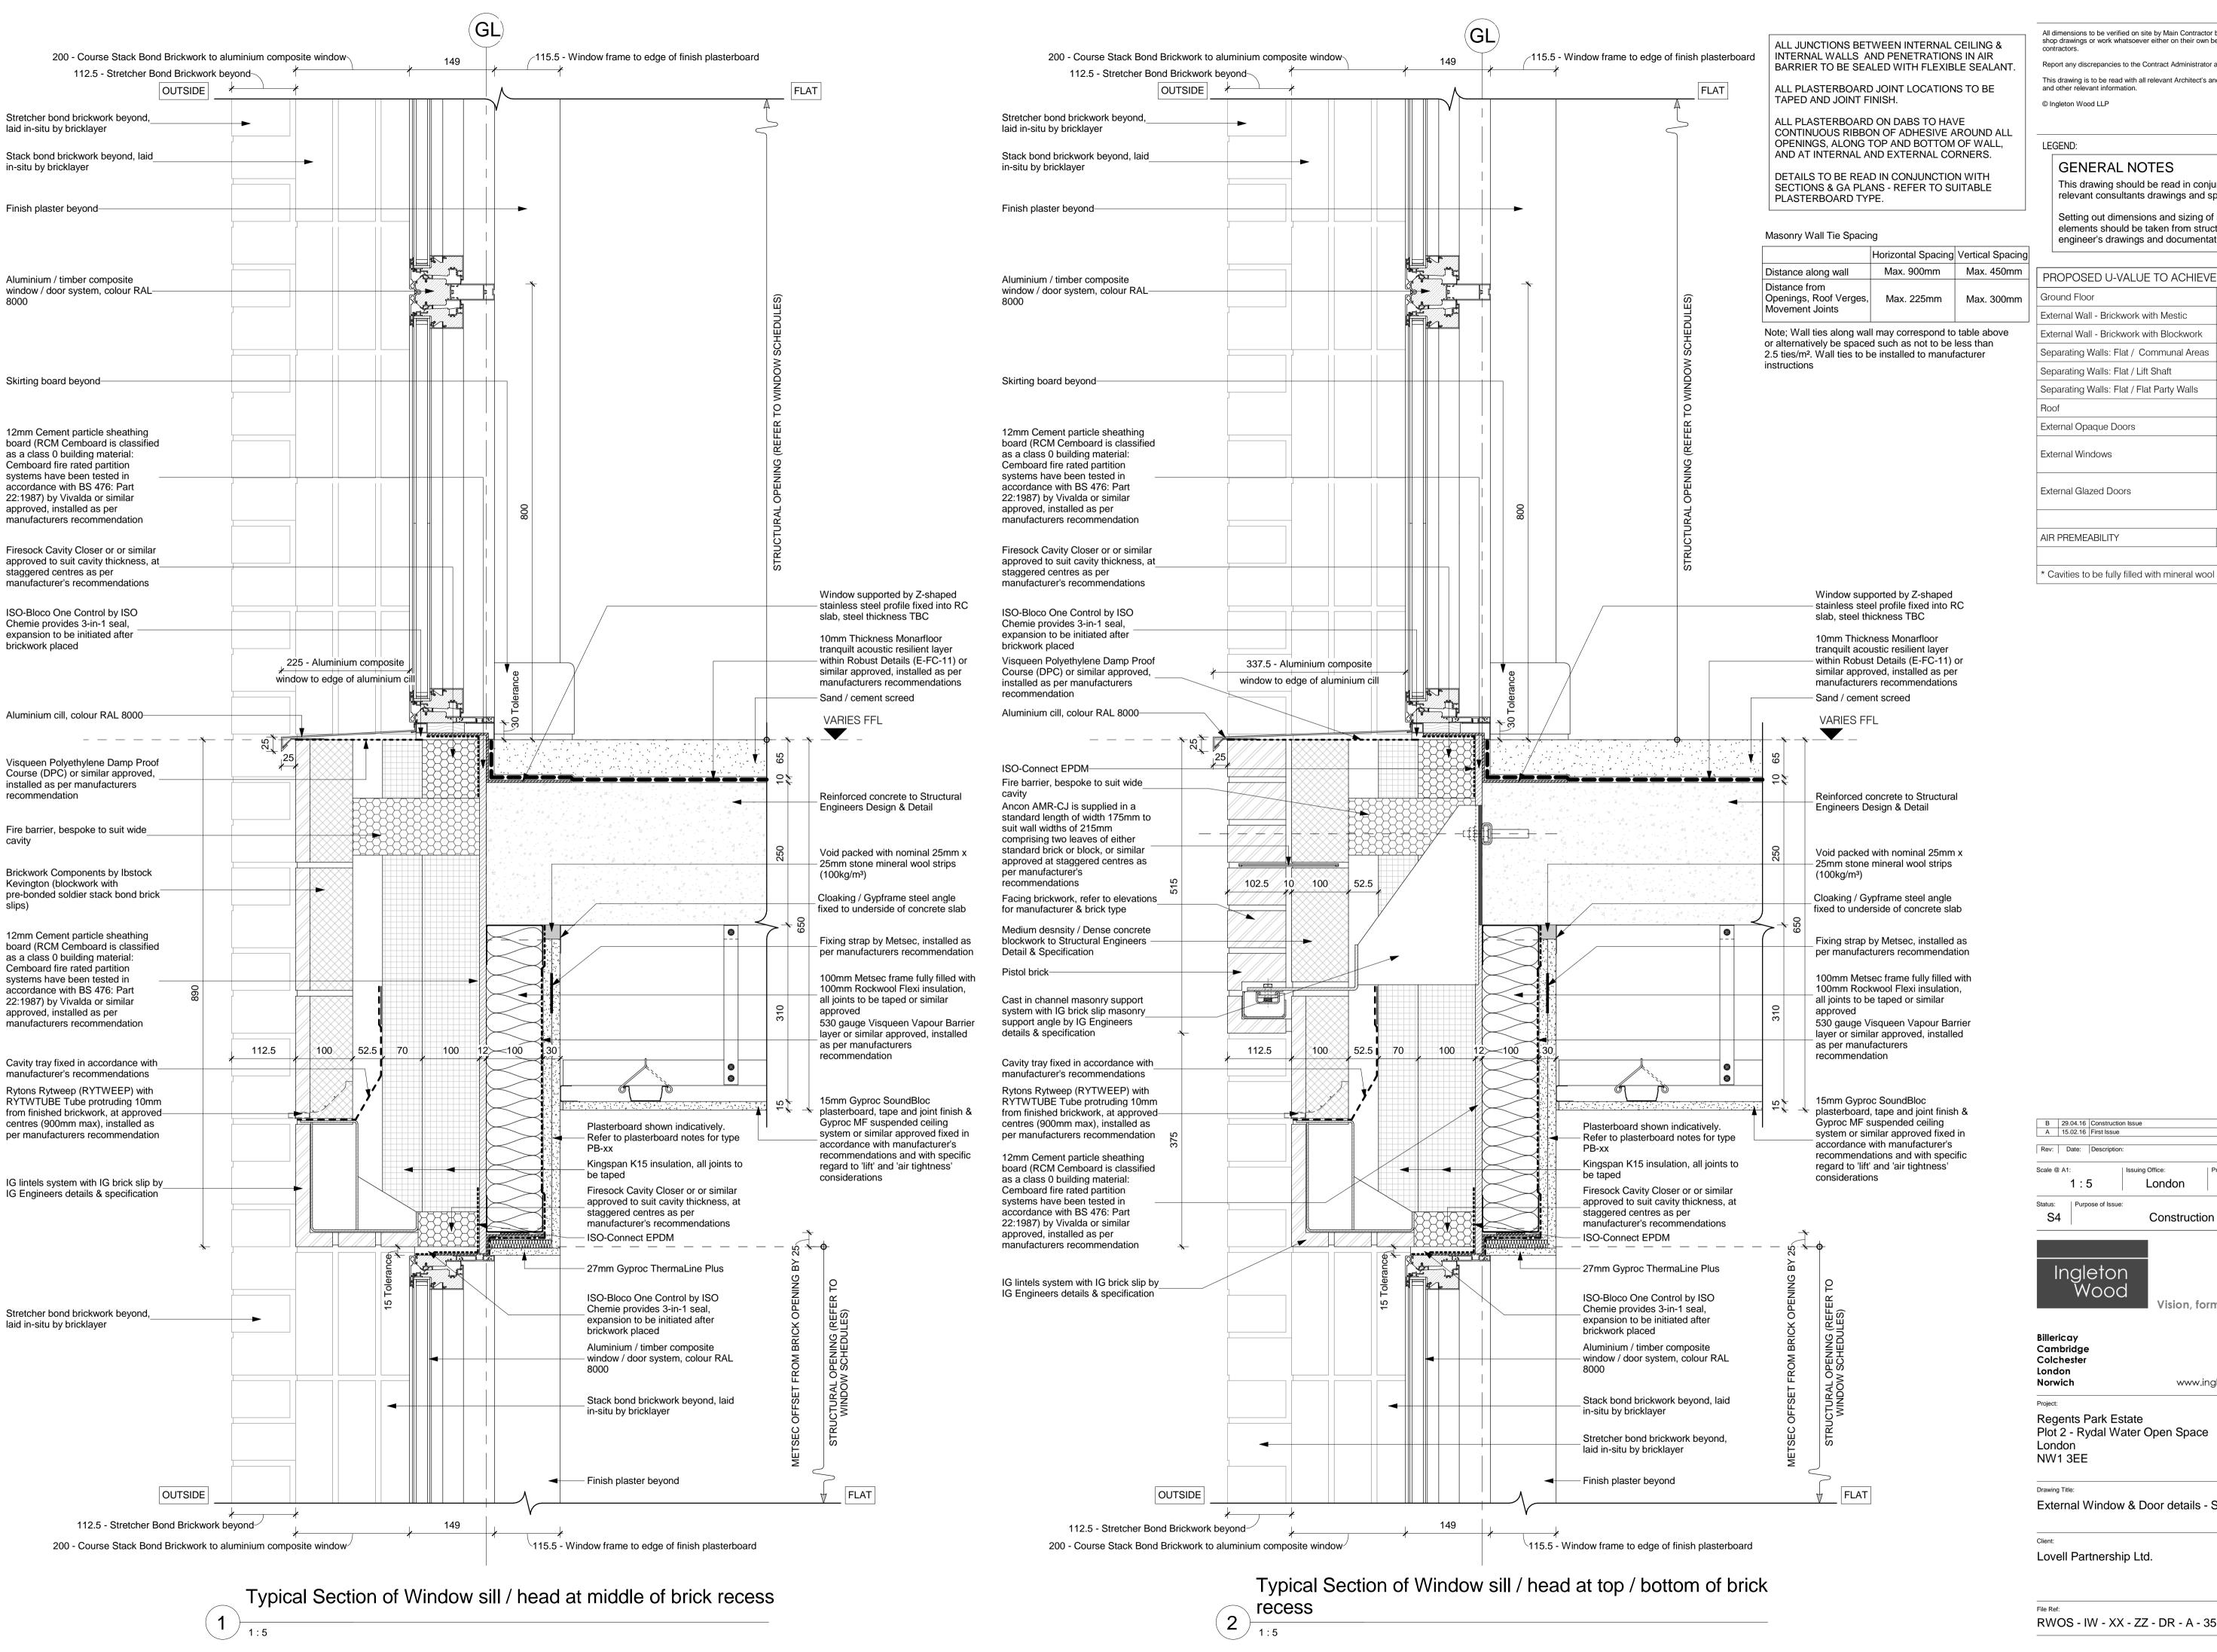

Setting out dimensions and sizing of all RC elements should be taken from structural engineer's drawings and documentation.

| PROPOSED U-VALUE TO ACHIEVE               |                                 |
|-------------------------------------------|---------------------------------|
| Ground Floor                              | 0.11 W/m2.K                     |
| External Wall - Brickwork with Mestic     | 0.10 W/m2.K                     |
| External Wall - Brickwork with Blockwork  | 0.11 W/m2.K                     |
| Separating Walls: Flat / Communal Areas   | TBC                             |
| Separating Walls: Flat / Lift Shaft       | TBC                             |
| Separating Walls: Flat / Flat Party Walls | 0.0*                            |
| Roof                                      | 0.11 W/m2.K                     |
| External Opaque Doors                     | 1.0 W/m2.K                      |
| External Windows                          | 1.5 W/m2.K<br>(g-value of 0.63) |
| External Glazed Doors                     | 1.5 W/m2.K<br>(g-value of 0.63) |
|                                           |                                 |
| AIR PREMEABILITY                          | 4m3/m2.h                        |
|                                           |                                 |
|                                           |                                 |