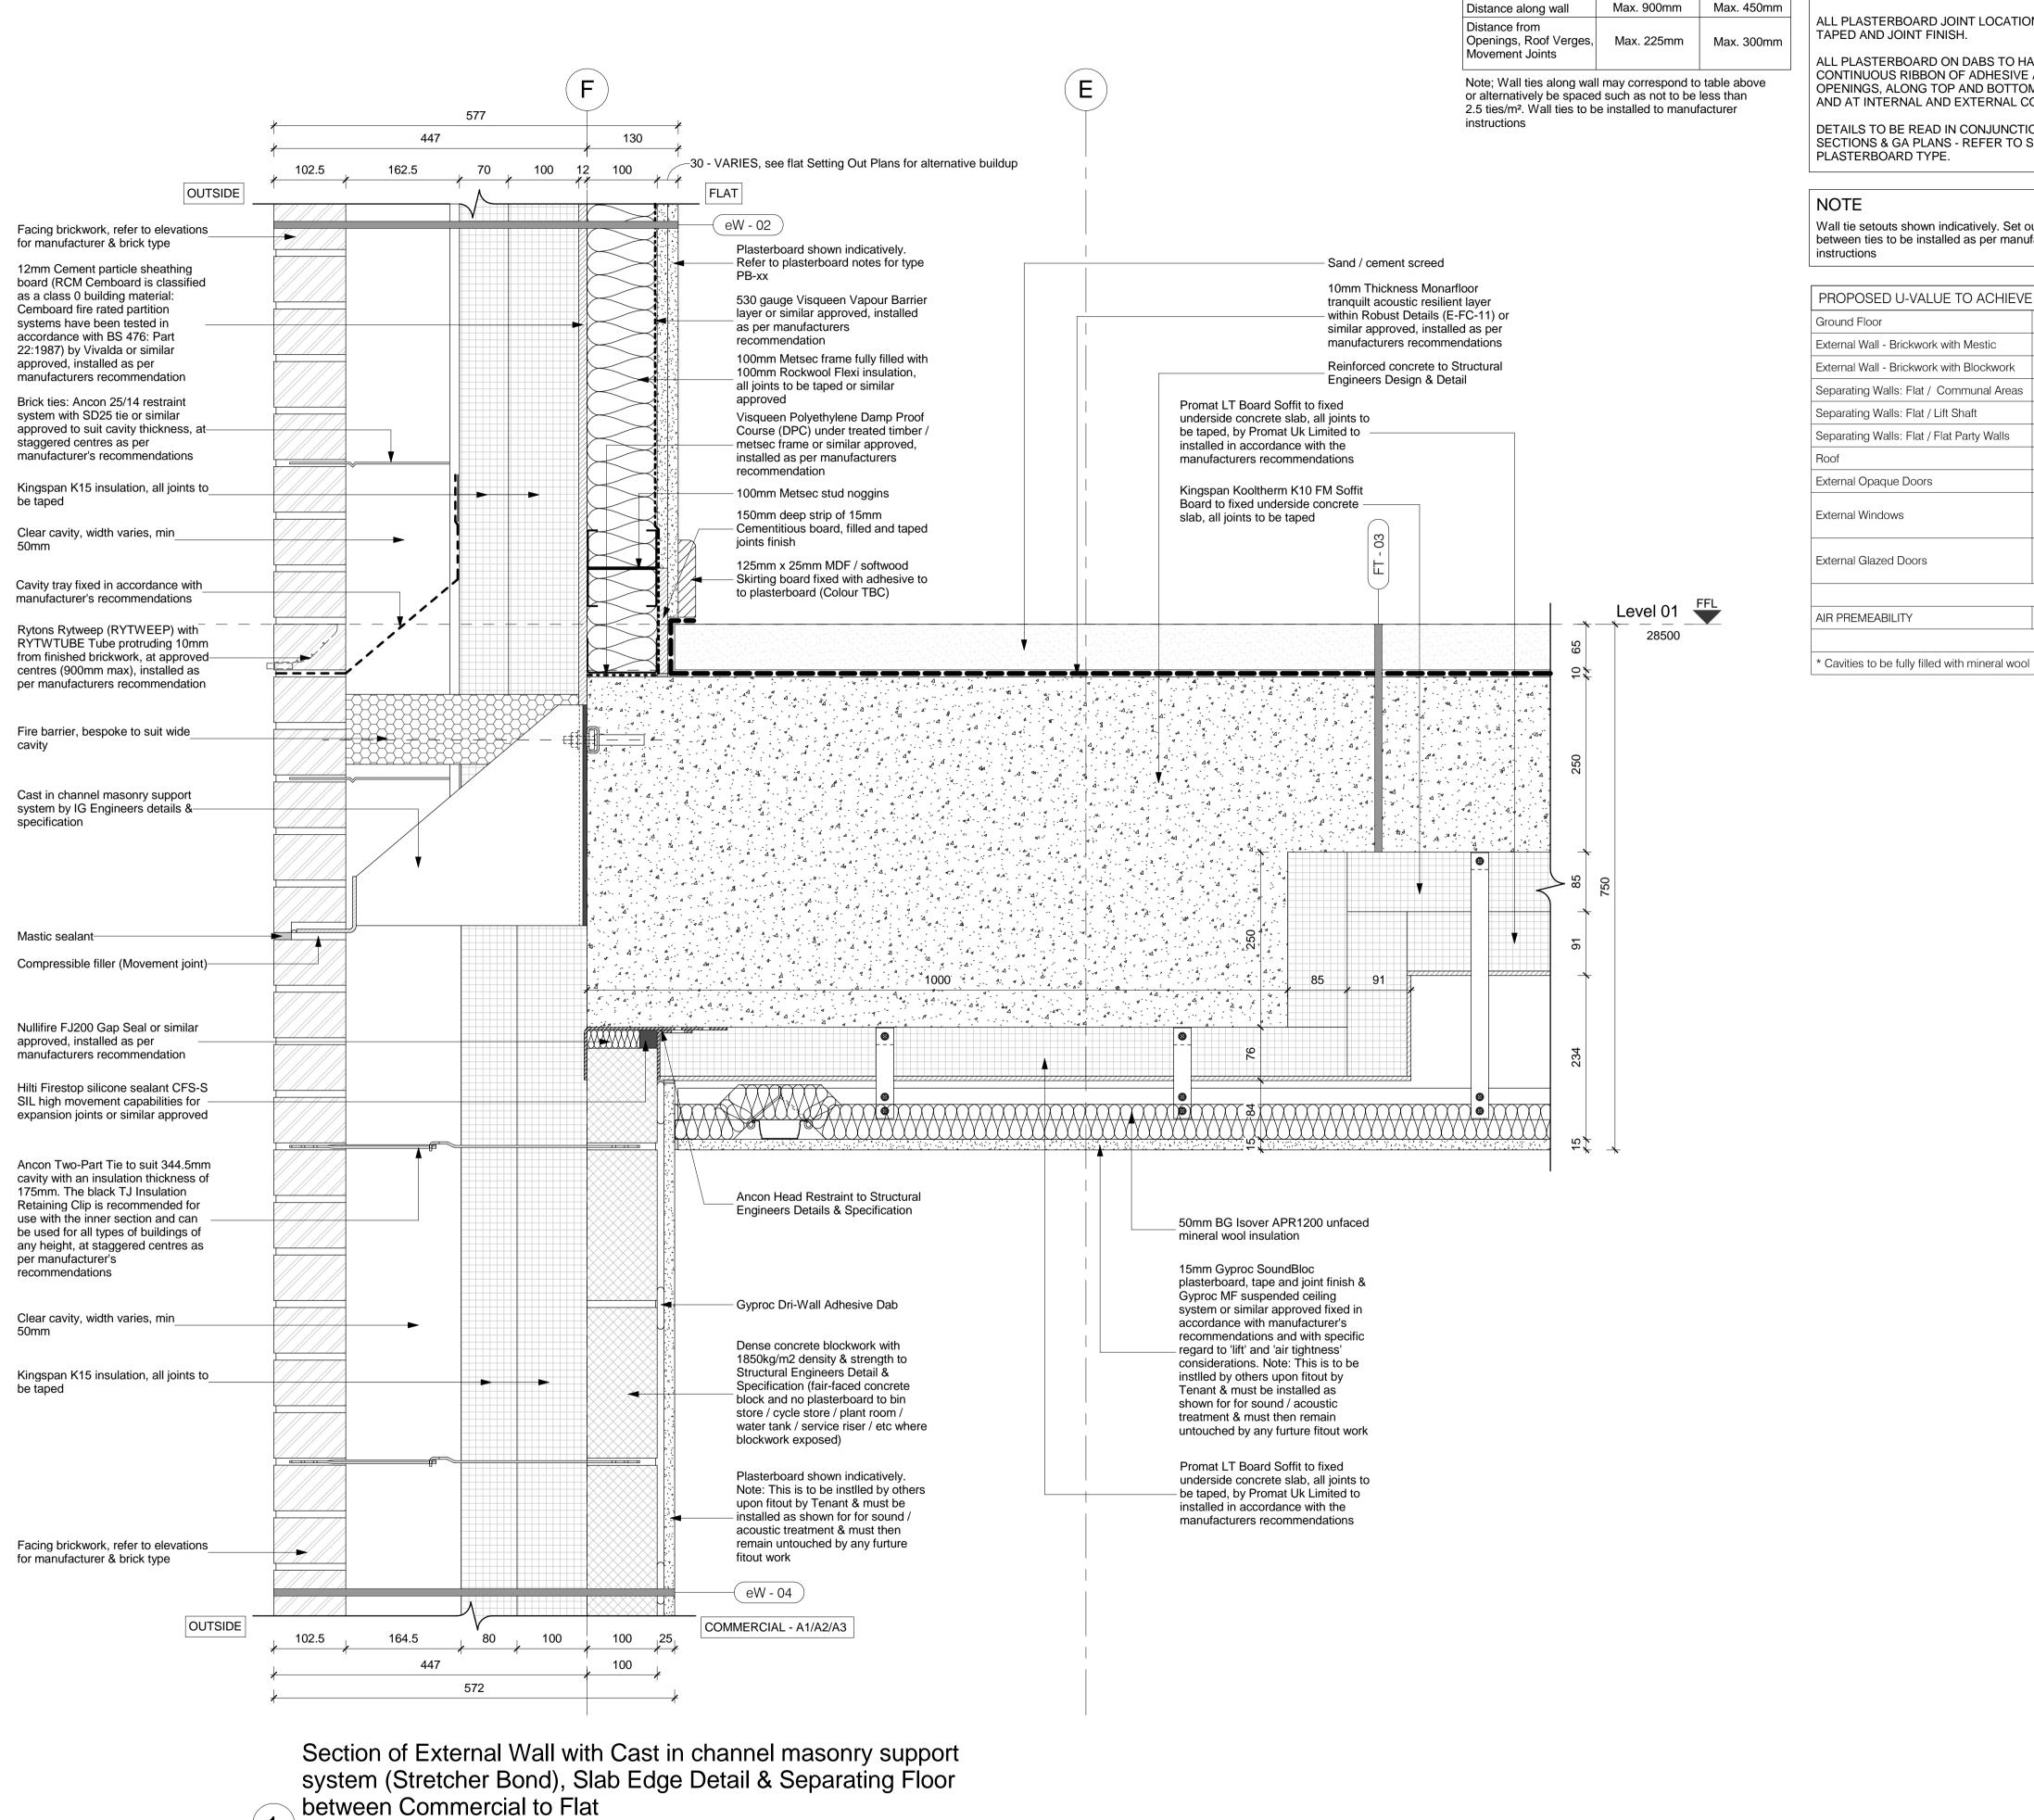

ALL JUNCTIONS BETWEEN INTERNAL CEILING & INTERNAL WALLS AND PENETRATIONS IN AIR BARRIER TO BE SEALED WITH FLEXIBLE SEALANT.

ALL PLASTERBOARD JOINT LOCATIONS TO BE TAPED AND JOINT FINISH.

ALL PLASTERBOARD ON DABS TO HAVE CONTINUOUS RIBBON OF ADHESIVE AROUND ALL OPENINGS, ALONG TOP AND BOTTOM OF WALL, AND AT INTERNAL AND EXTERNAL CORNERS.

DETAILS TO BE READ IN CONJUNCTION WITH SECTIONS & GA PLANS - REFER TO SUITABLE PLASTERBOARD TYPE.

## NOTE

Masonry Wall Tie Spacing

Horizontal Spacing Vertical Spacing

Wall tie setouts shown indicatively. Set outs & distances between ties to be installed as per manufacturer instructions

PROPOSED U-VALUE TO ACHIEVE Ground Floor 0.11 W/m2.K External Wall - Brickwork with Mestic 0.10 W/m2.K External Wall - Brickwork with Blockwork 0.11 W/m2.K Separating Walls: Flat / Communal Areas | TBC TBC Separating Walls: Flat / Lift Shaft Separating Walls: Flat / Flat Party Walls 0.0\* 0.11 W/m2.K External Opaque Doors 1.0 W/m2.K 1.5 W/m2.K External Windows (g-value of 0.63) 1.5 W/m2.K External Glazed Doors (g-value of 0.63) AIR PREMEABILITY 4m3/m2.h

All dimensions to be verified on site by Main Contractor before the start of any shop drawings or work whatsoever either on their own behalf or that of sub-

LEGEND:

Report any discrepancies to the Contract Administrator at once.

This drawing is to be read with all relevant Architect's and Engineer's drawings

DO NOT SCALE

**GENERAL NOTES** 

This drawing should be read in conjunction with all relevant consultants drawings and specifications.

Setting out dimensions and sizing of all RC elements should be taken from structural engineer's drawings and documentation.

- xx - TYPE NUMBER Refer to Drawing No: 35.07 & PD - xx

- xx - TYPE NUMBER FT - xx ) Refer to Drawing No: 35.09

└ PD - PLASTERBOARD TYPE

- xx - TYPE NUMBER RT - xx Refer to Drawing No: 35.10

FT - FLOOR TYPE

└ RT - ROOF TYPE

C 22.04.16 Amended in line with comments by Lovell B 15.04.16 Construction Issue Chk: Apr:

Rev: Date: Description Scale @ A1: London 84923 1:5 Purpose of Issue: S4 Construction

Drawing Title: External Wall Details - Sheet 02

Lovell Partnership Ltd.

RWOS - IW - XX - ZZ - DR - A - 35.42