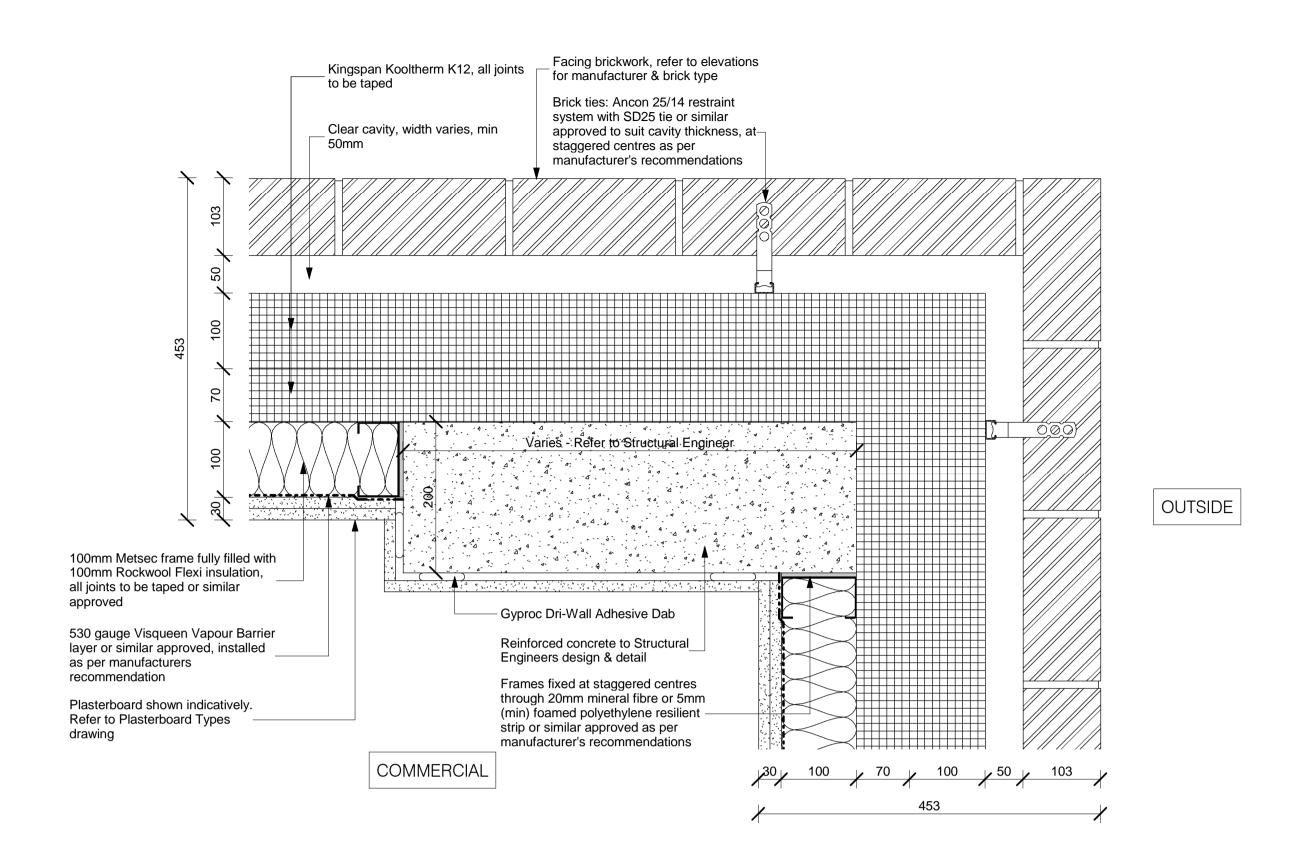

## 1 Plan of External Corner Wall & Column

## Plan of External Wall, Column and Party Wall

Plan of External Wall and Party Wall

All dimensions to be verified on site by Main Contractor before the start of any shop drawings or work whatsoever either on their own behalf or that of subcontractors.