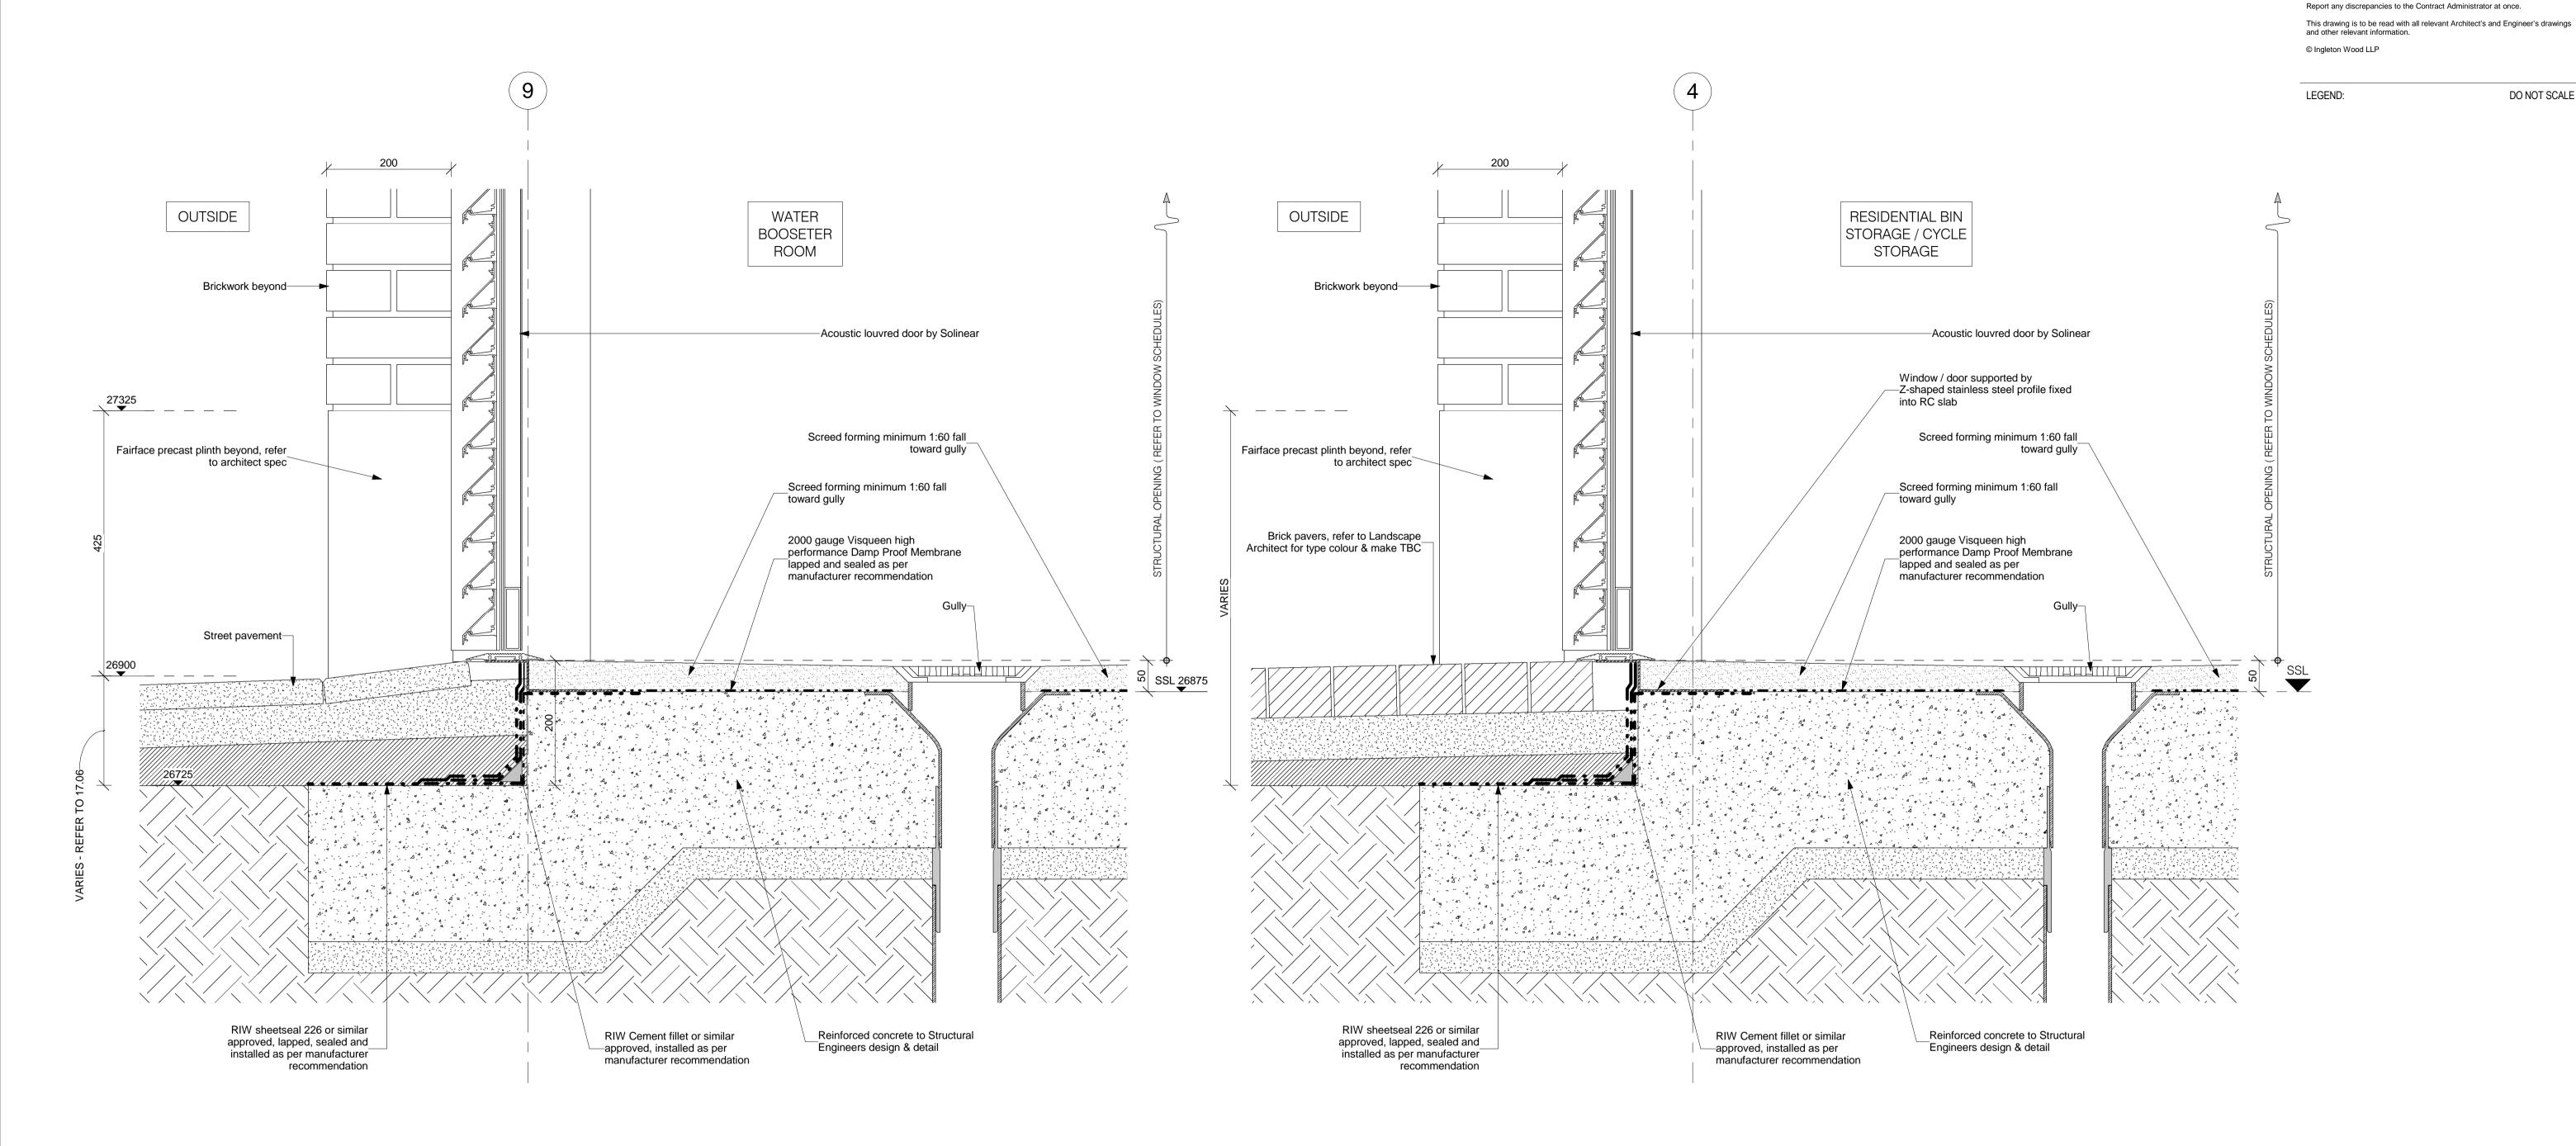

Louvred door threshold - water booster room

Louvred door threshold - bin storage / cycle storage

A 22.04.16 First issue
Rev: Date: Description Scale @ A1: 84923 1:5 London Status: Purpose of Issue: Construction Vision, form and function 1 Alie Street Billericay London E1 8DE Cambridge Colchester T: 020 7680 4400 London Norwich www.ingletonwood.co.uk Regents Park Estate Plot 3 - Varndell Street London NW1 3RG Drawing Title: External window details Lovell Partnership Ltd.