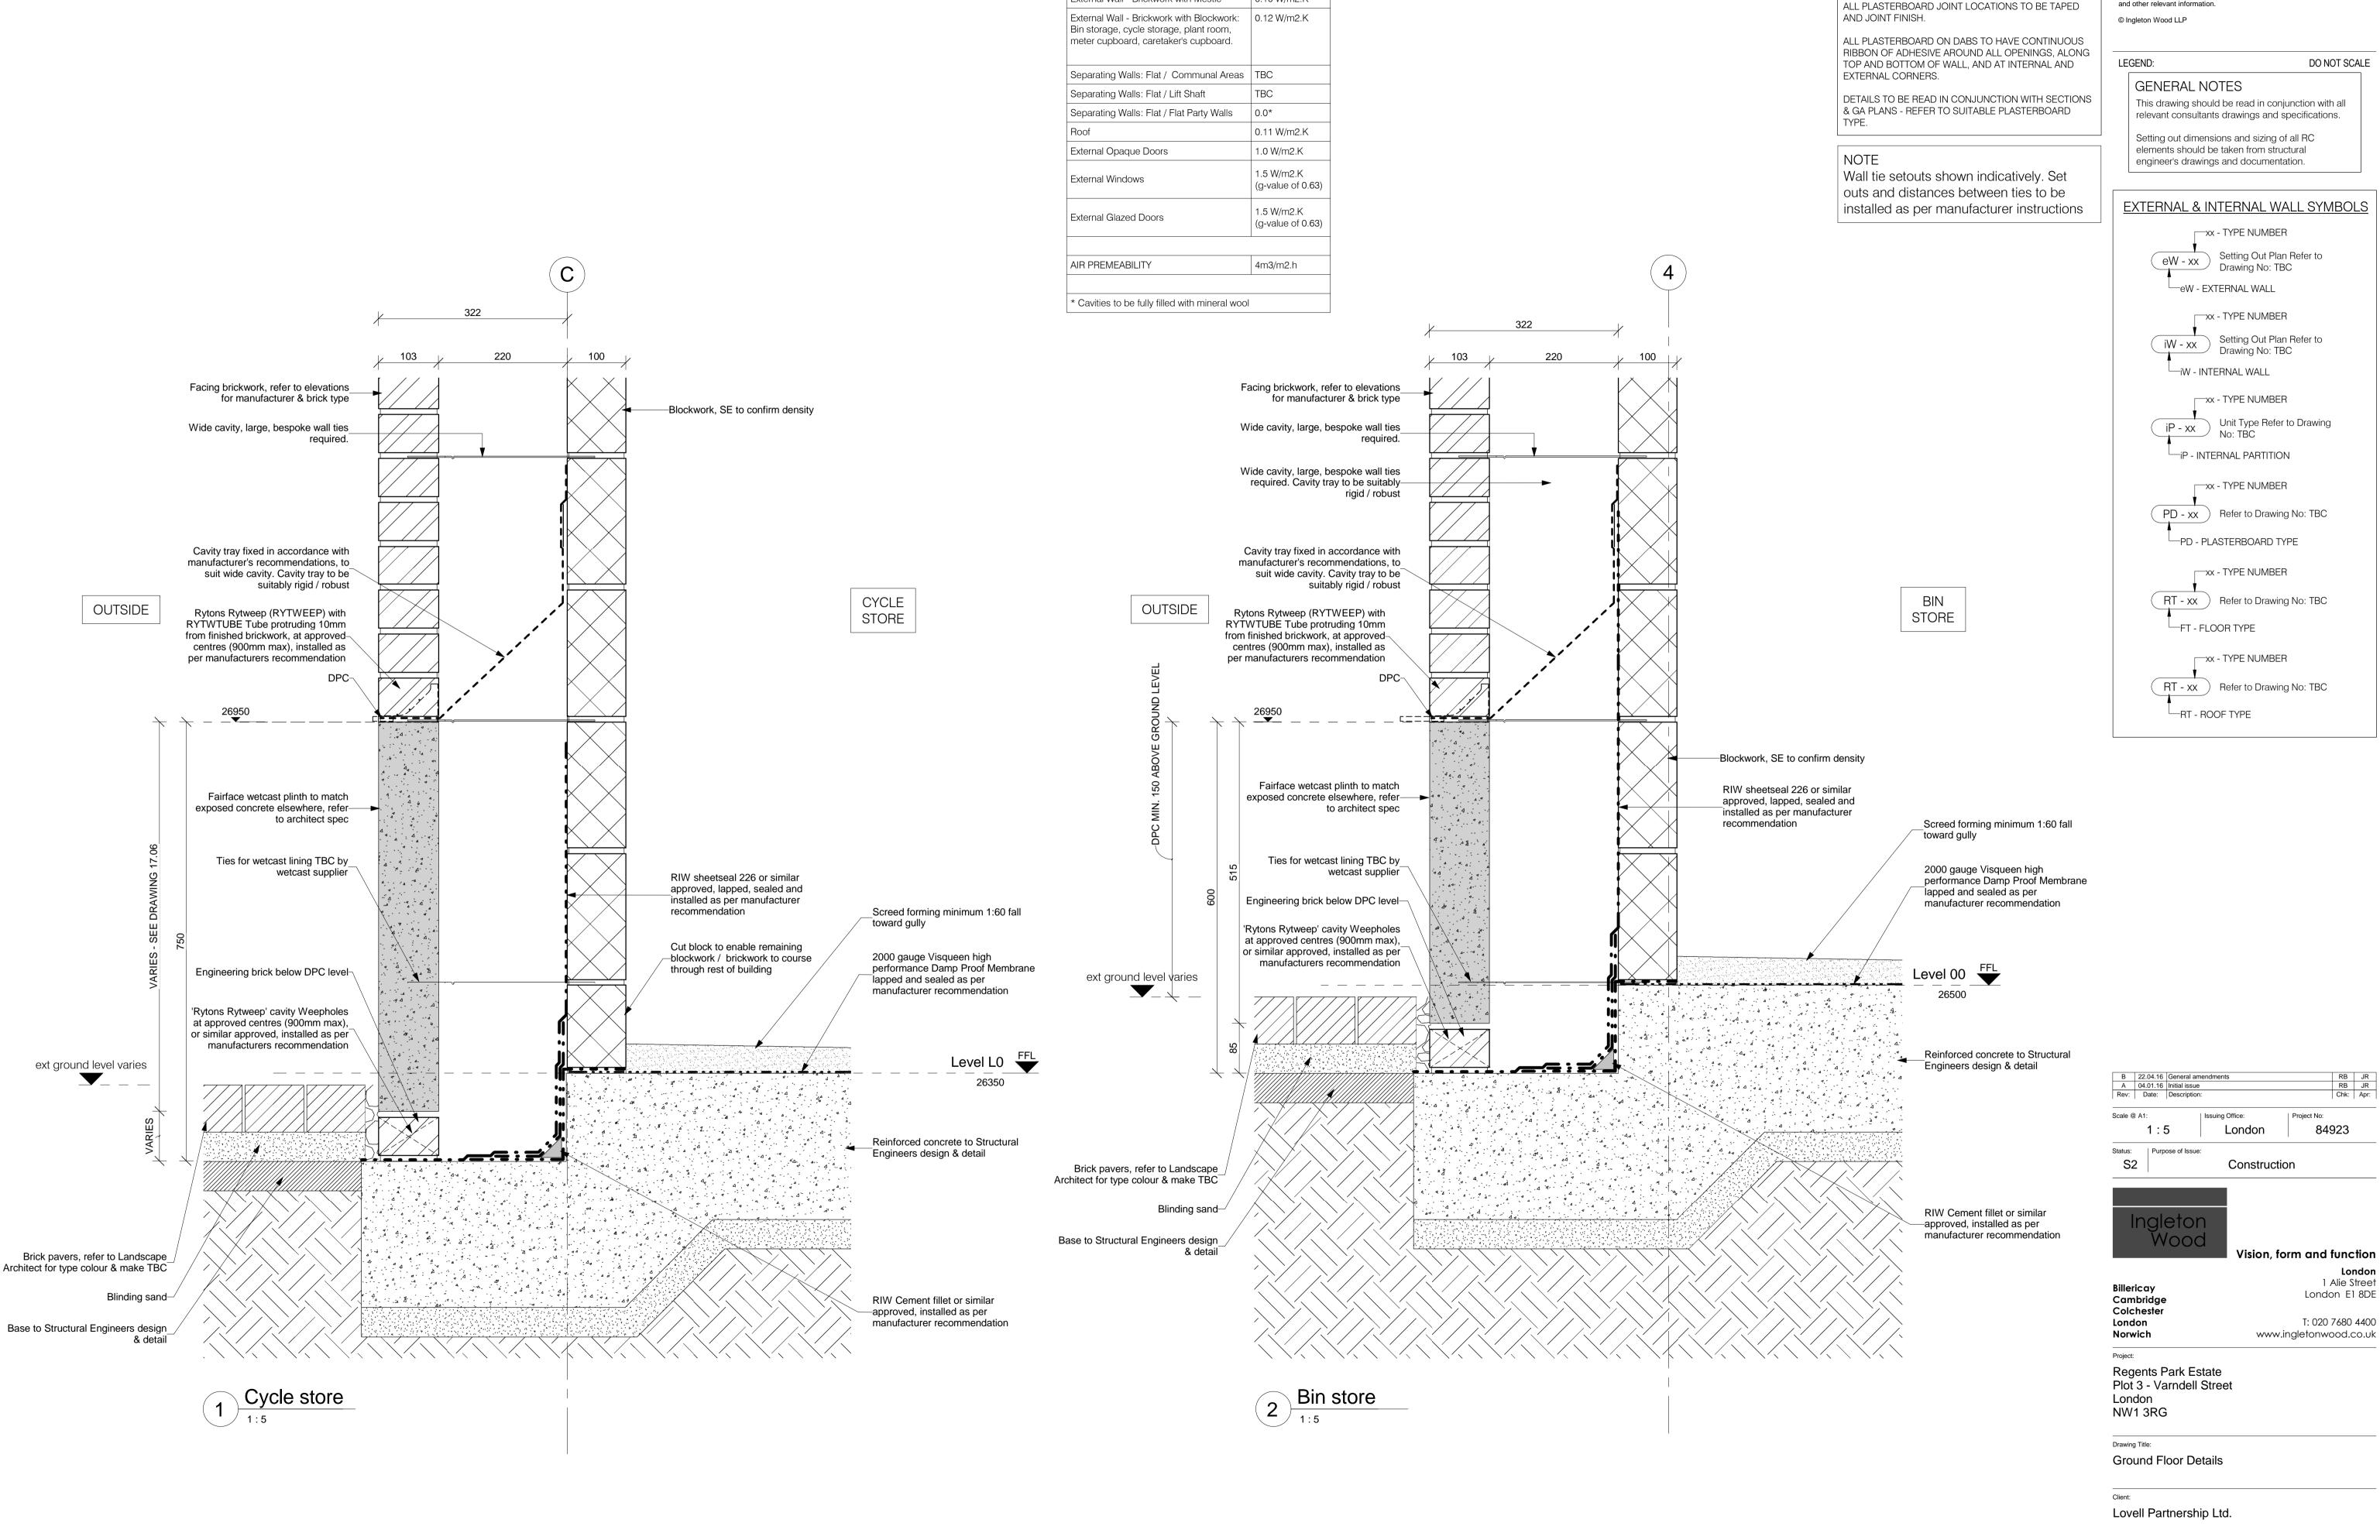

PROPOSED U-VALUE TO ACHIEVE

External Wall - Brickwork with Mestic

Ground Floor

0.11 W/m2.K

0.10 W/m2.K

All dimensions to be verified on site by Main Contractor before the start of any shop drawings or work whatsoever either on their own behalf or that of sub-