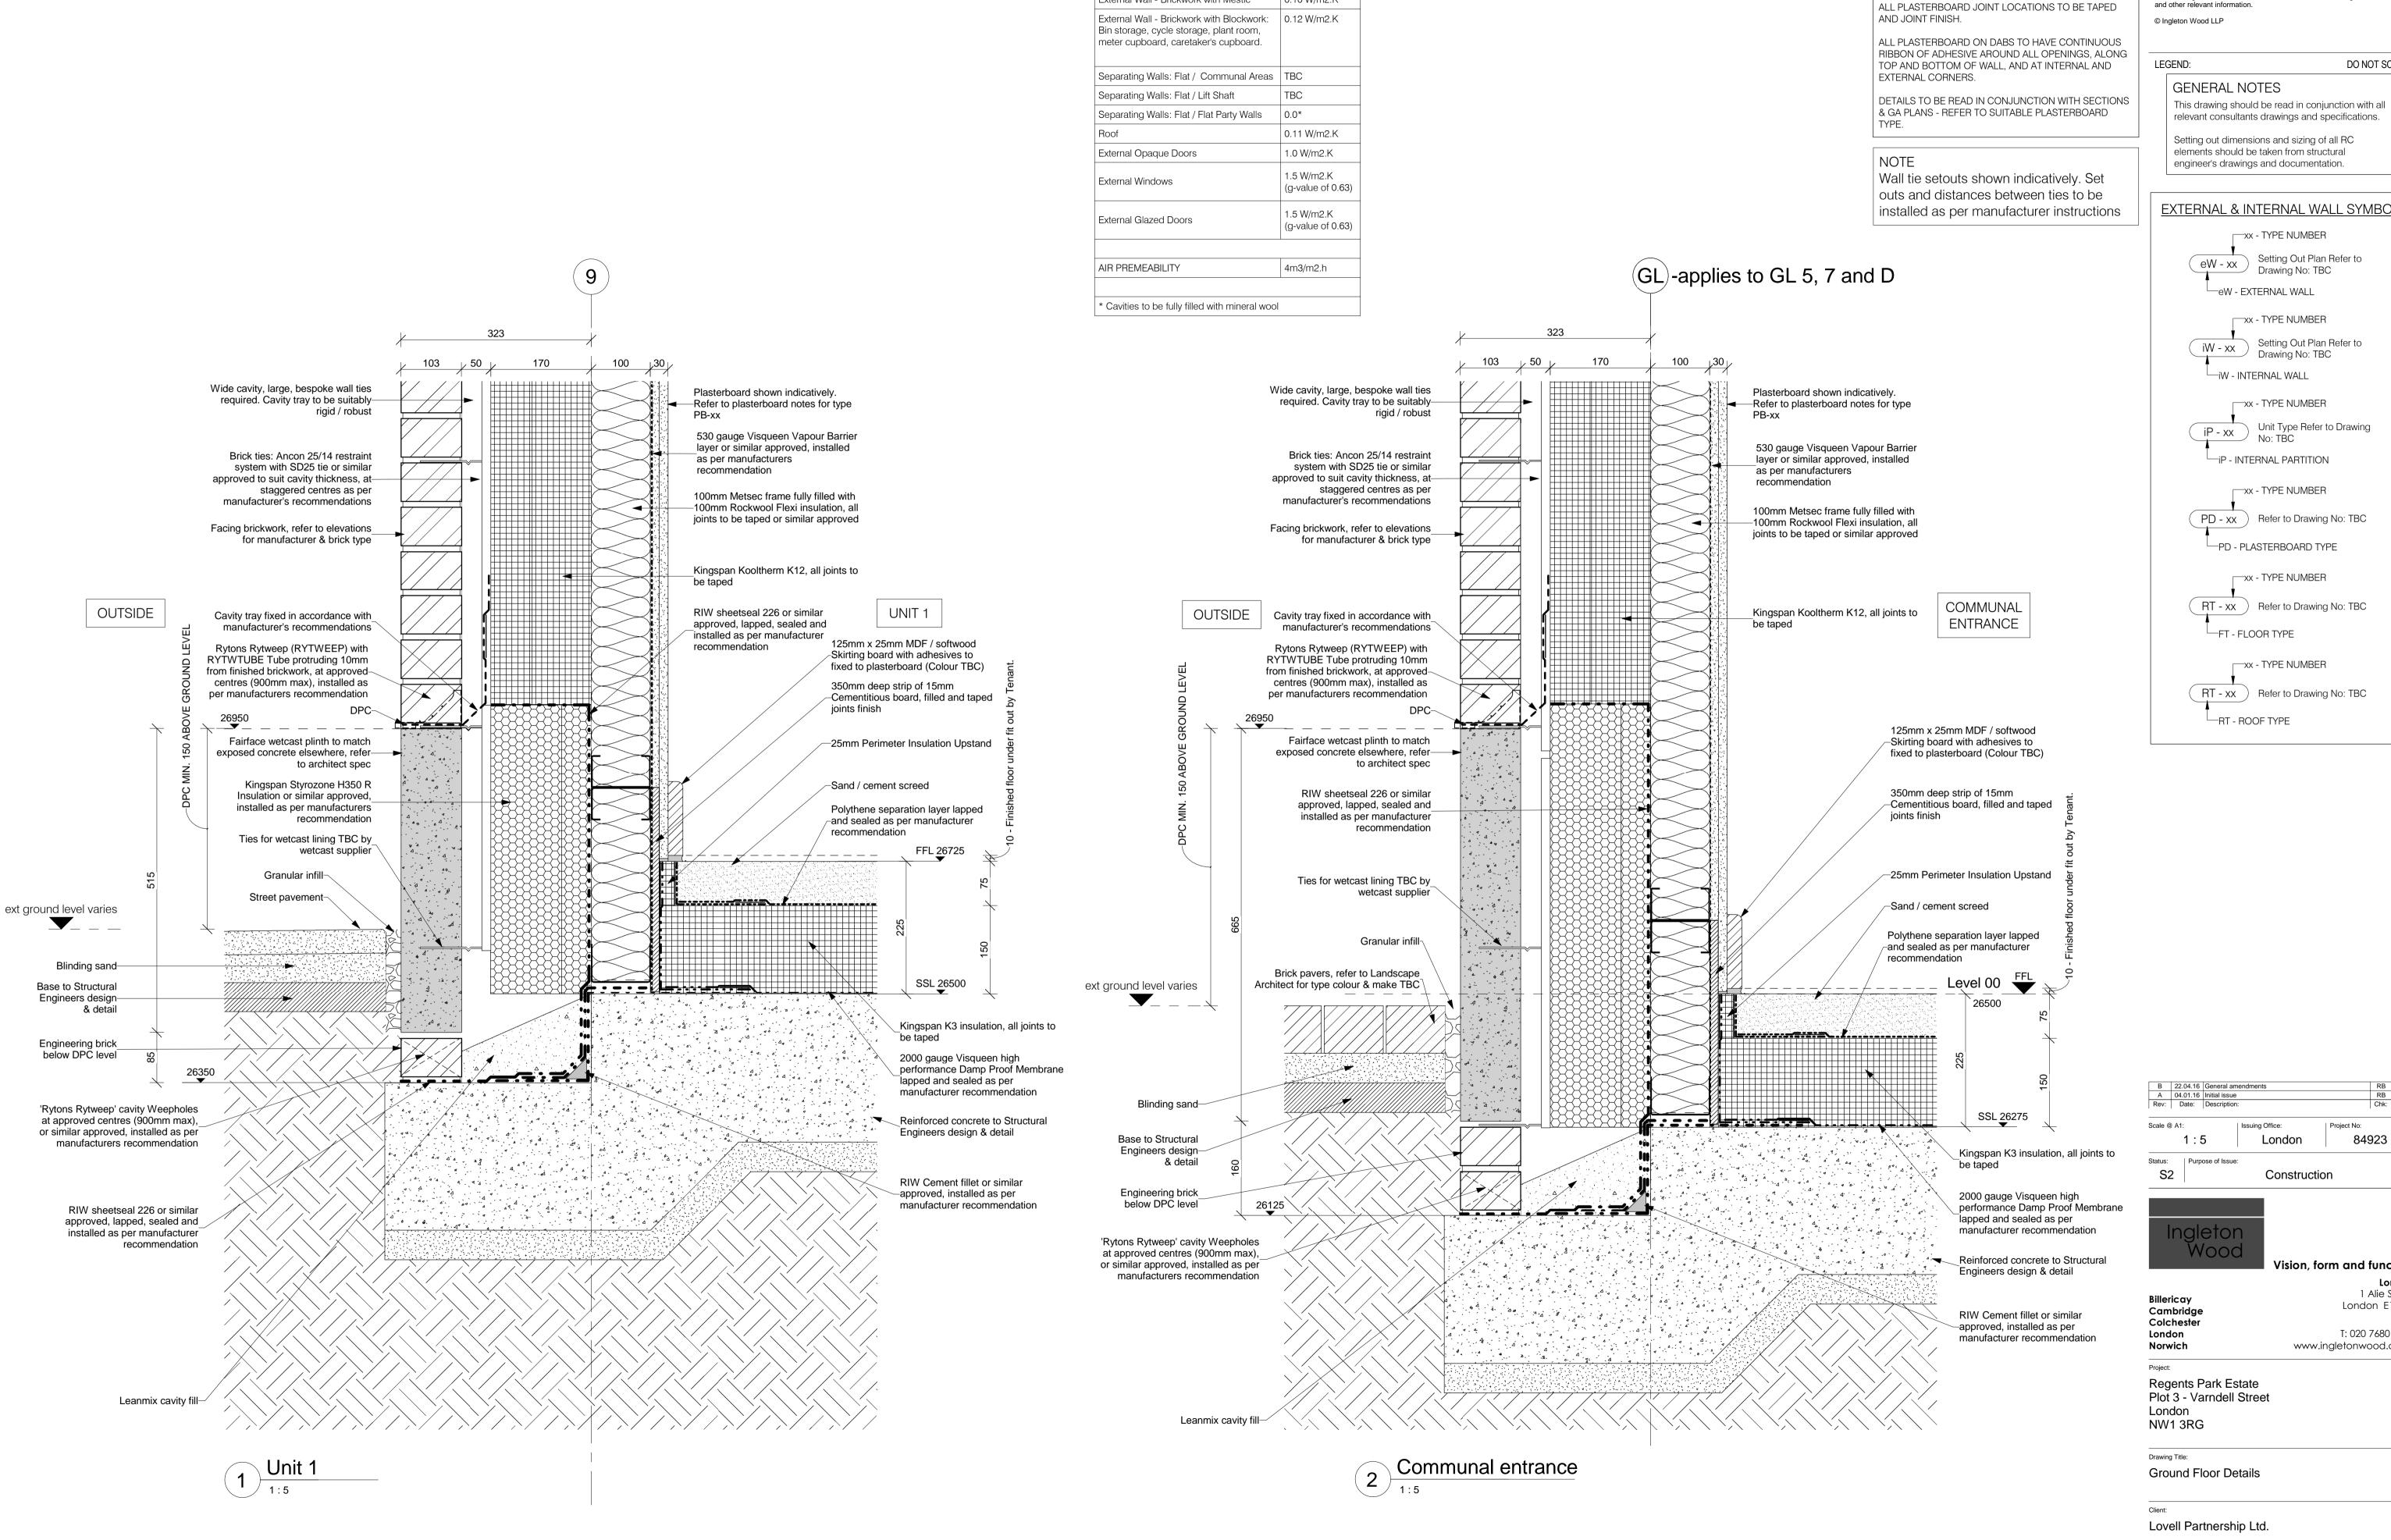

PROPOSED U-VALUE TO ACHIEVE

External Wall - Brickwork with Mestic

0.11 W/m2.K

0.10 W/m2.K

Ground Floor

All dimensions to be verified on site by Main Contractor before the start of any shop drawings or work whatsoever either on their own behalf or that of sub-