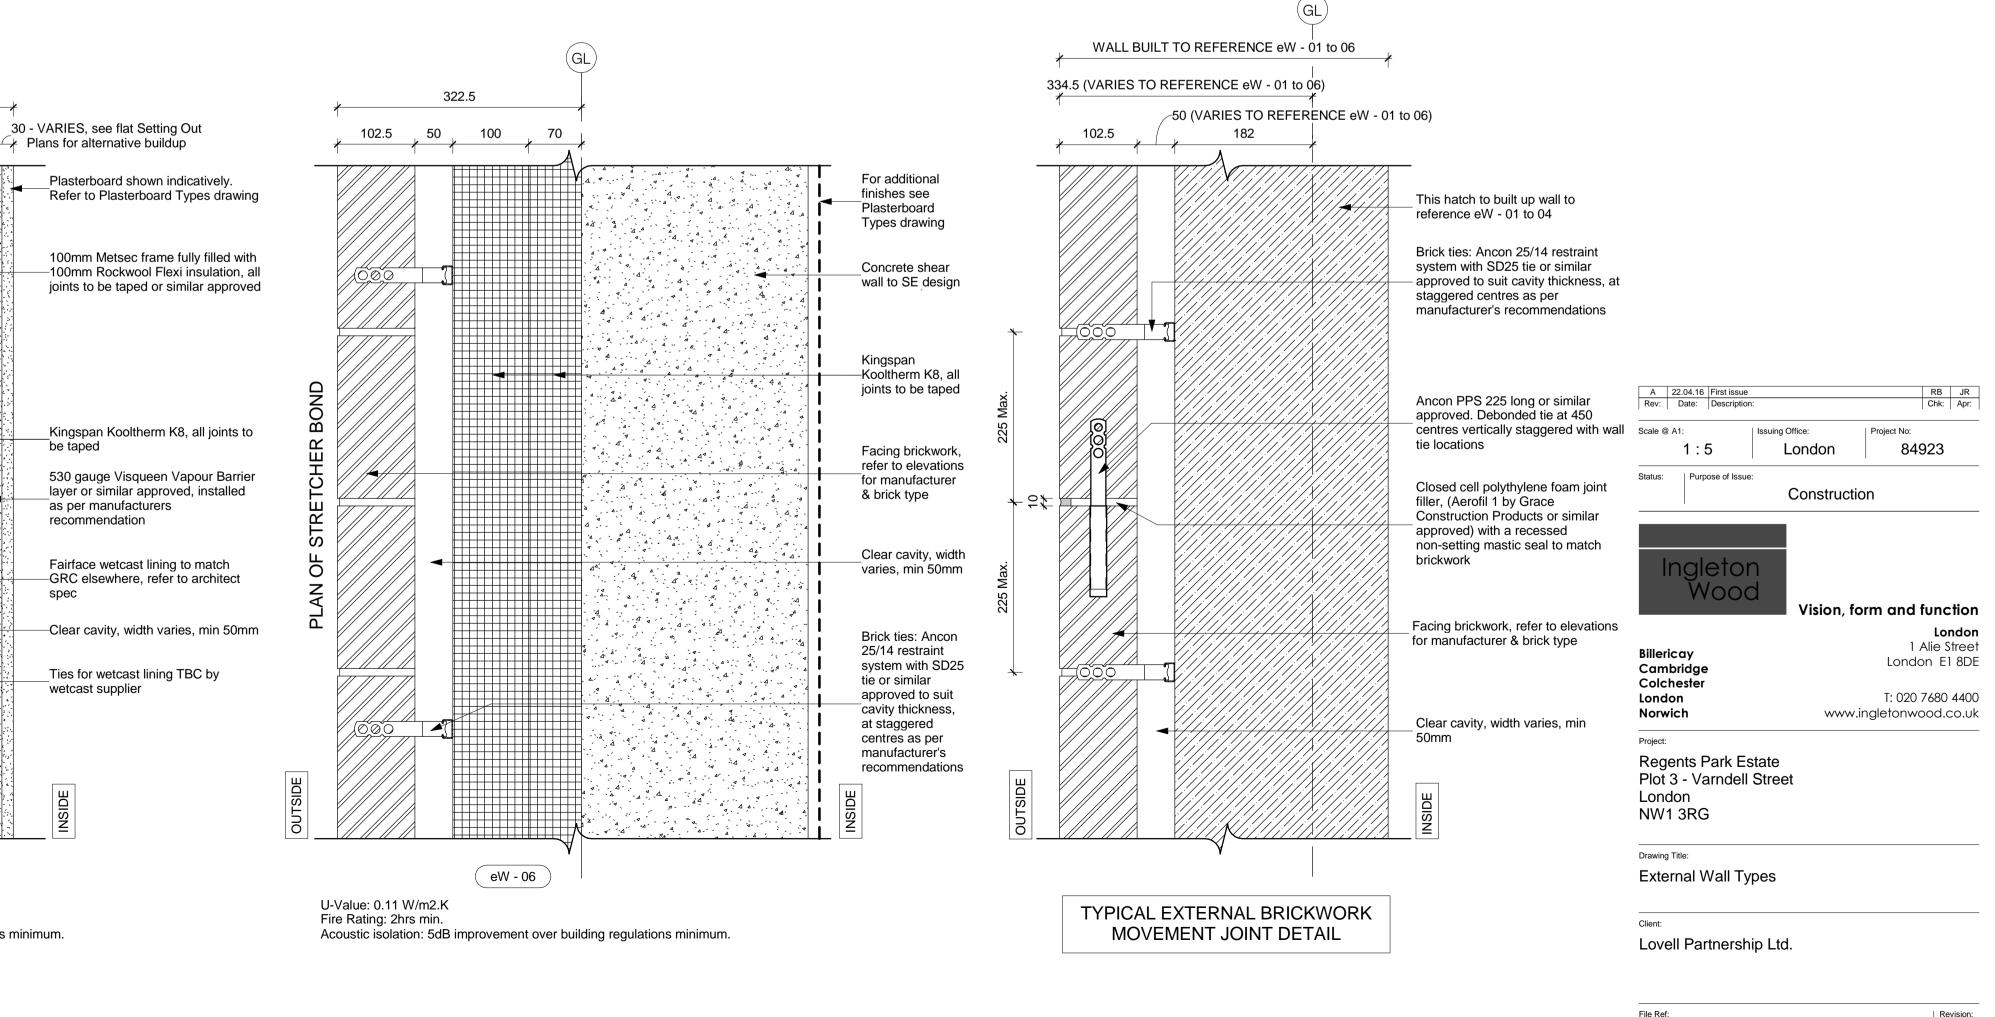

Fire Rate: 2hrs min. Acoustic isolation: 5dB improvement over building regulations minimum.

be taped

spec

All dimensions to be verified on site by Main Contractor before the start of any shop drawings or work whatsoever either on their own behalf or that of subcontractors

Report any discrepancies to the Contract Administrator at once. This drawing is to be read with all relevant Architect's and Engineer's drawings and other relevant information

VARS - IW - XX - ZZ - DR - A - 35.01

A

© Ingleton Wood LLP

LEGEND:

DO NOT SCALE