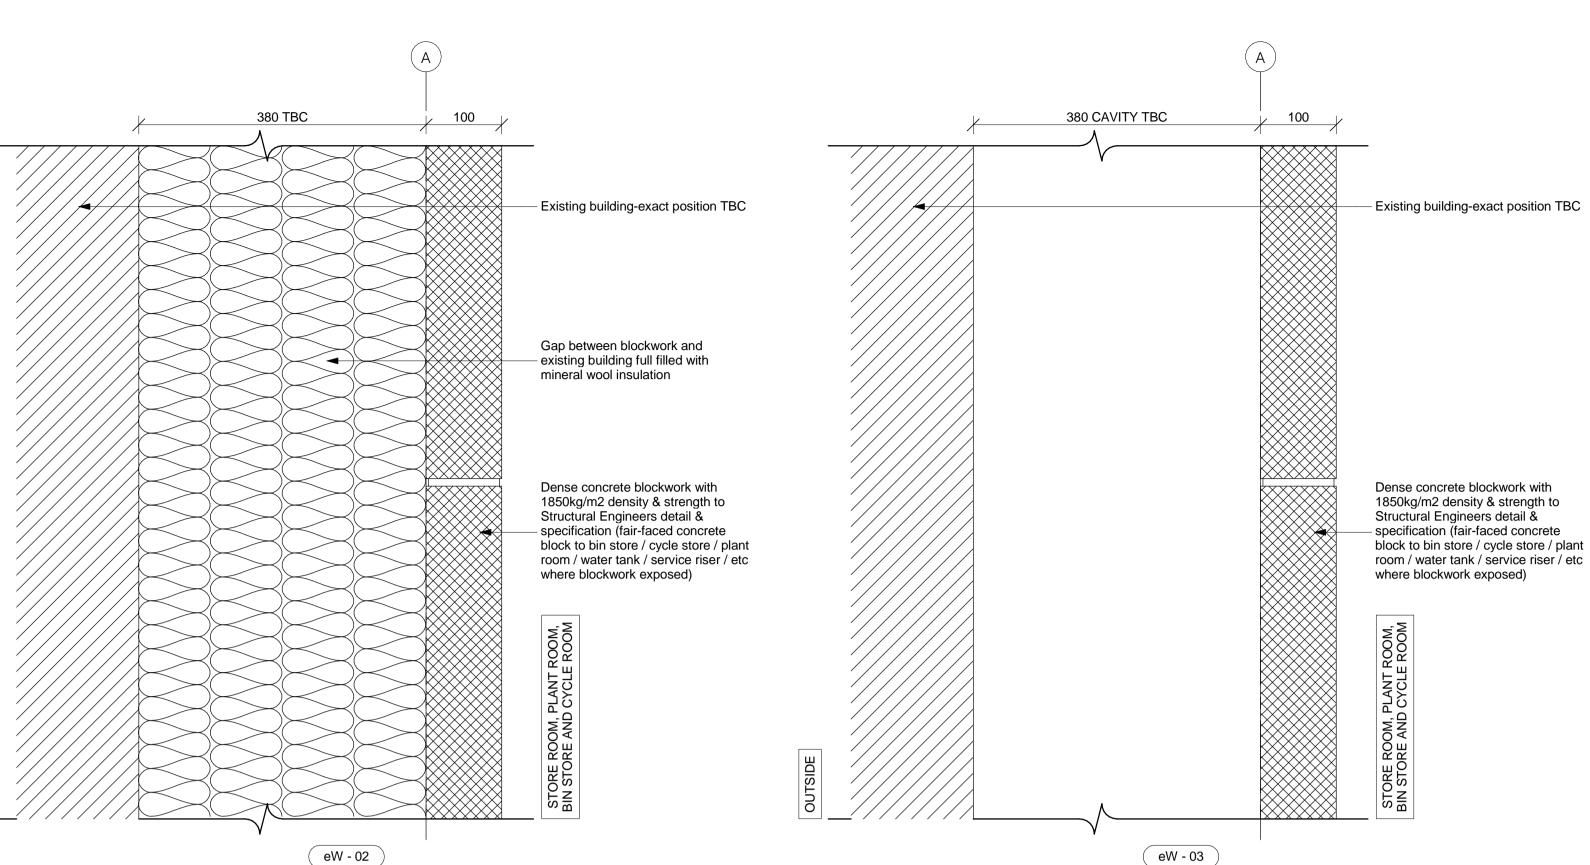

Fire Rating: 2hrs min.

Acoustic isolation: 5dB improvement over building regulations minimum.

U-Value: 0.10 W/m2.K Fire Rating: 2hrs min. Acoustic isolation: 5dB improvement over building regulations minimum.



Fire Rate: 2hrs min. Acoustic isolation: 5dB improvement over building regulations minimum.

be taped

spec



All dimensions to be verified on site by Main Contractor before the start of any shop drawings or work whatsoever either on their own behalf or that of subcontractors

Report any discrepancies to the Contract Administrator at once. This drawing is to be read with all relevant Architect's and Engineer's drawings and other relevant information

VARS - IW - XX - ZZ - DR - A - 35.01

A

© Ingleton Wood LLP

LEGEND:

DO NOT SCALE