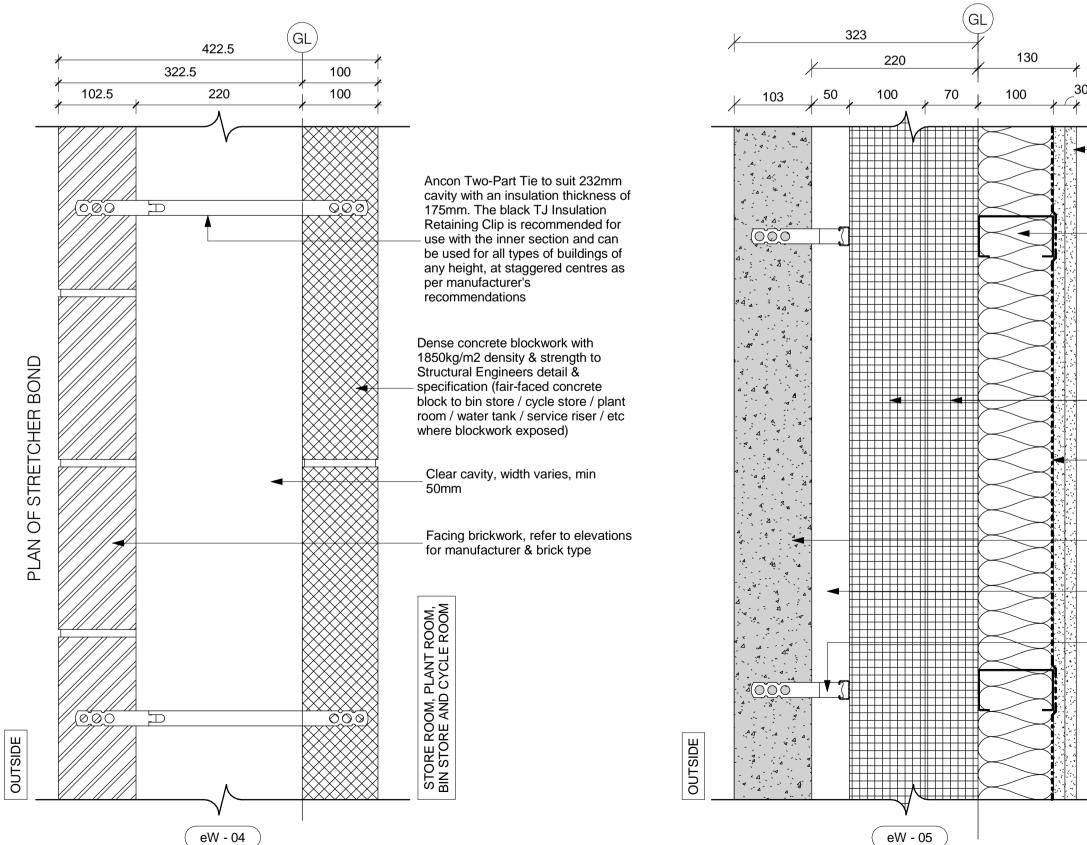

Fire Rating: 2hrs min.

Acoustic isolation: 5dB improvement over building regulations minimum.

U-Value: 0.10 W/m2.K Fire Rating: 2hrs min. Acoustic isolation: 5dB improvement over building regulations minimum.



Fire Rate: 2hrs min. Acoustic isolation: 5dB improvement over building regulations minimum.

be taped

spec



All dimensions to be verified on site by Main Contractor before the start of any shop drawings or work whatsoever either on their own behalf or that of subcontractors

Report any discrepancies to the Contract Administrator at once. This drawing is to be read with all relevant Architect's and Engineer's drawings and other relevant information

VARS - IW - XX - ZZ - DR - A - 35.01

A

© Ingleton Wood LLP

LEGEND:

DO NOT SCALE