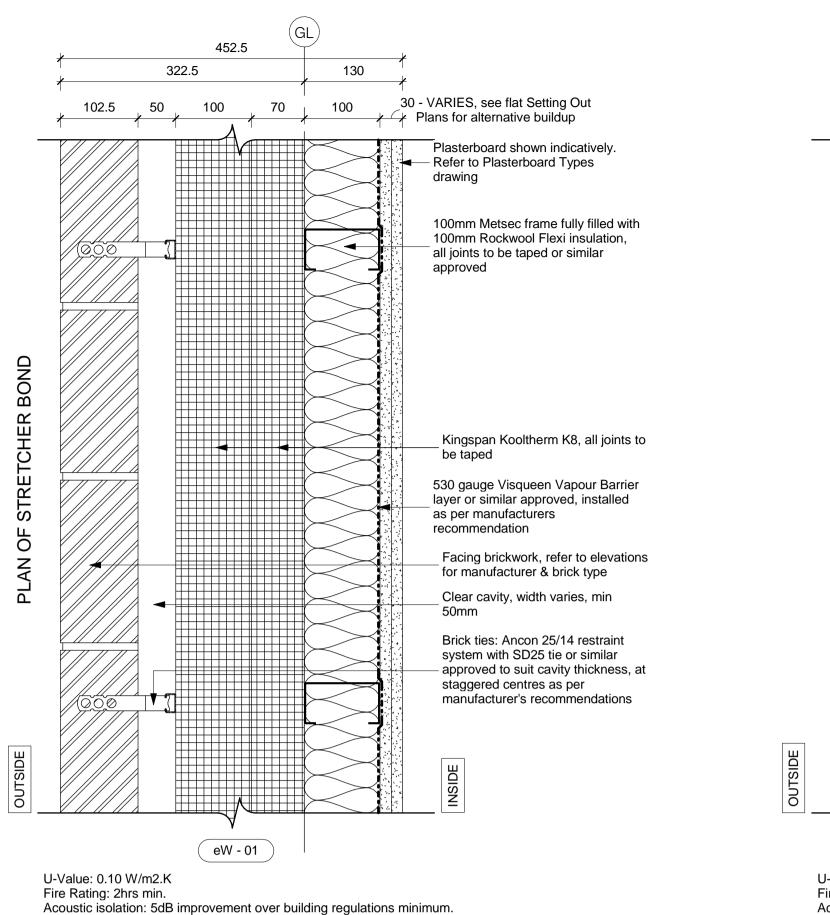

Fire Rating: 2hrs min.

Acoustic isolation: 5dB improvement over building regulations minimum.

U-Value: 0.10 W/m2.K Fire Rating: 2hrs min. Acoustic isolation: 5dB improvement over building regulations minimum.