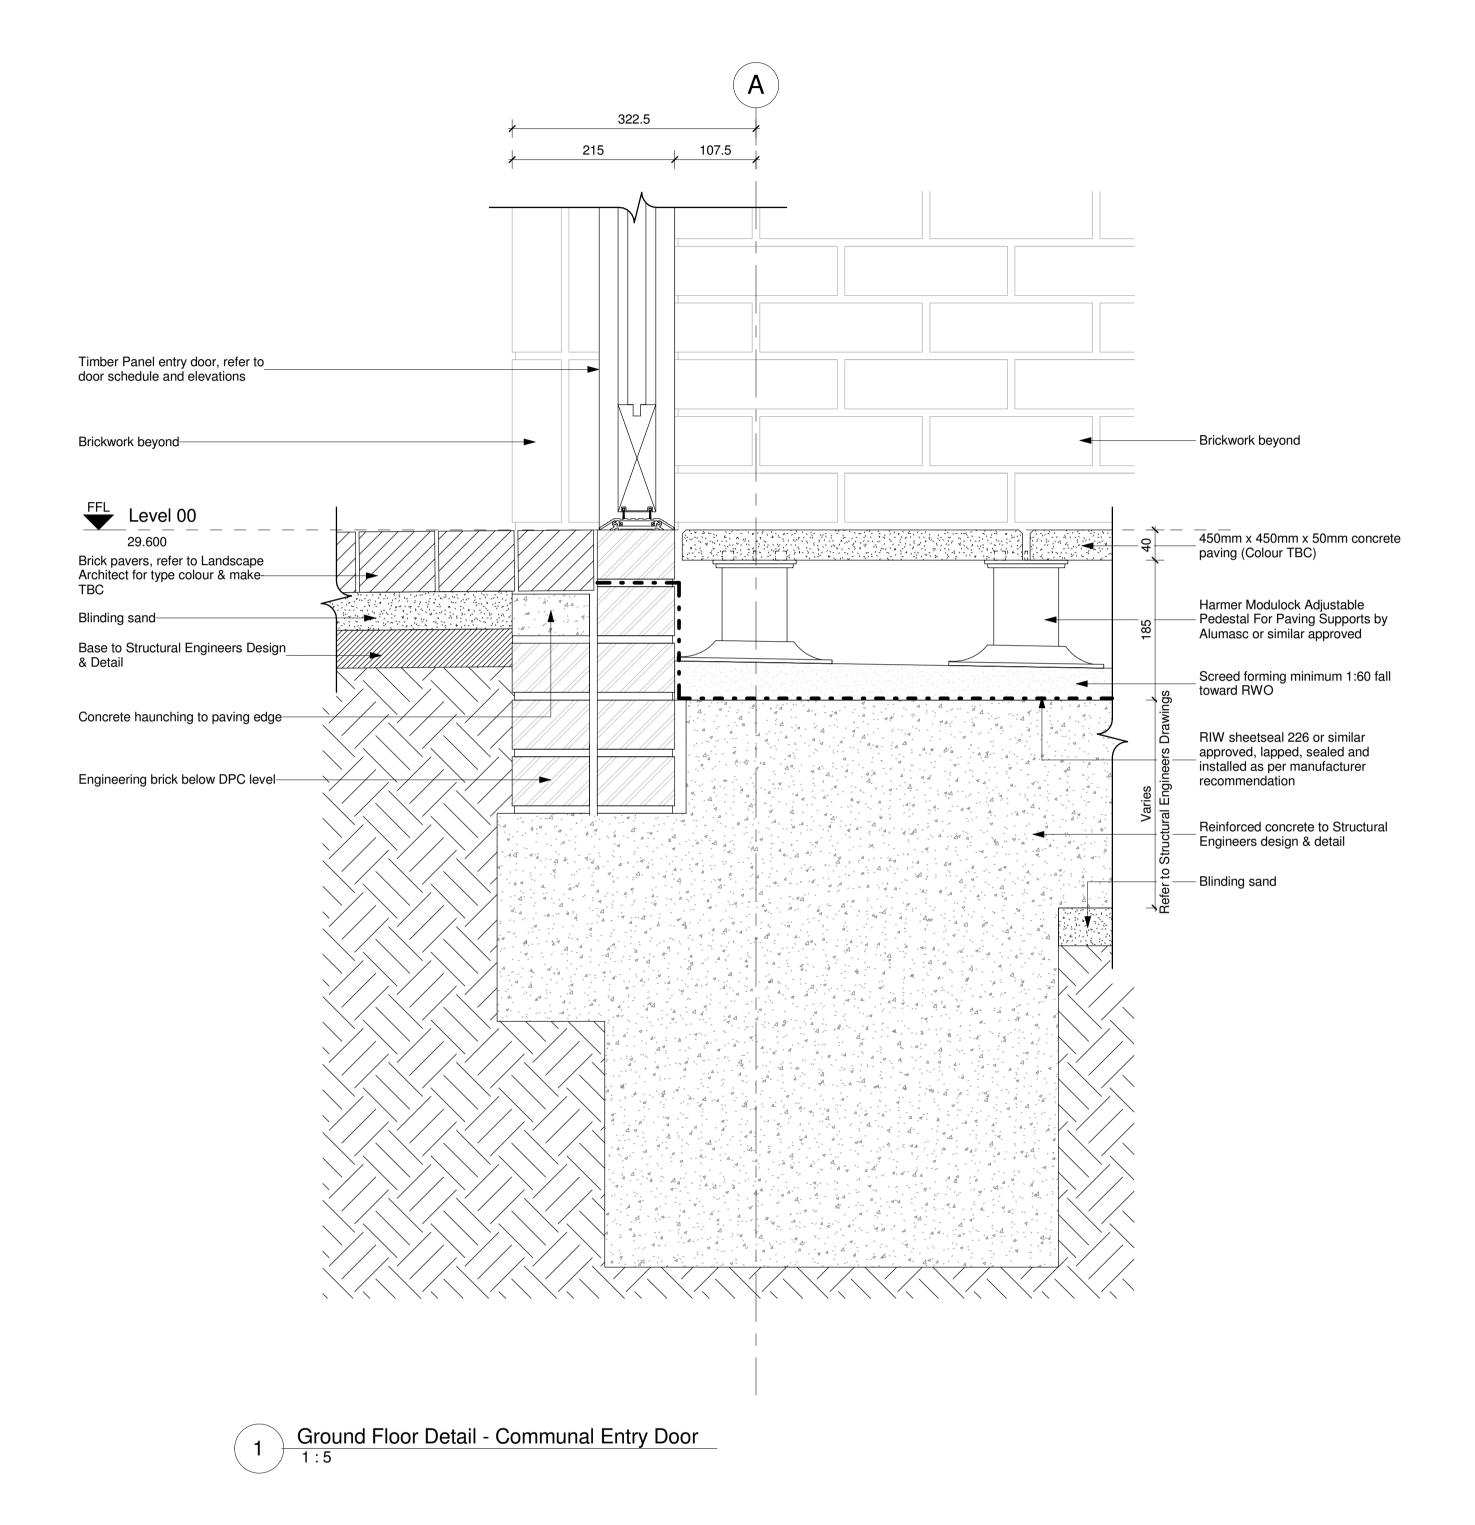

All dimensions to be verified on site by Main Contractor before the start of any shop drawings or work whatsoever either on their own behalf or that of subcontractors.

Report any discrepancies to the Contract Administrator at once.

This drawing is to be read with all relevant Architect's and Engineer's drawings and other relevant information.

© Ingleton Wood LLP

LEGEND: DO NOT SCALE

A 22.04.16 First Issue Rev: Date: Description: Chk: Apr: Scale @ A1: 84923 1:5 London Status: Purpose of Issue: S4 Construction

Vision, form and function 1 Alie Street London E1 8DE

T: 020 7680 4400

Billericay Cambridge Colchester London Norwich www.ingletonwood.co.uk

Regents Park Estate Plot 9 - St. Bedes Mews London NW1 4DY

Drawing Title: External Window & Door details

Lovell Partnership Ltd.

SBM - IW - XX - ZZ - DR - A - 35.173