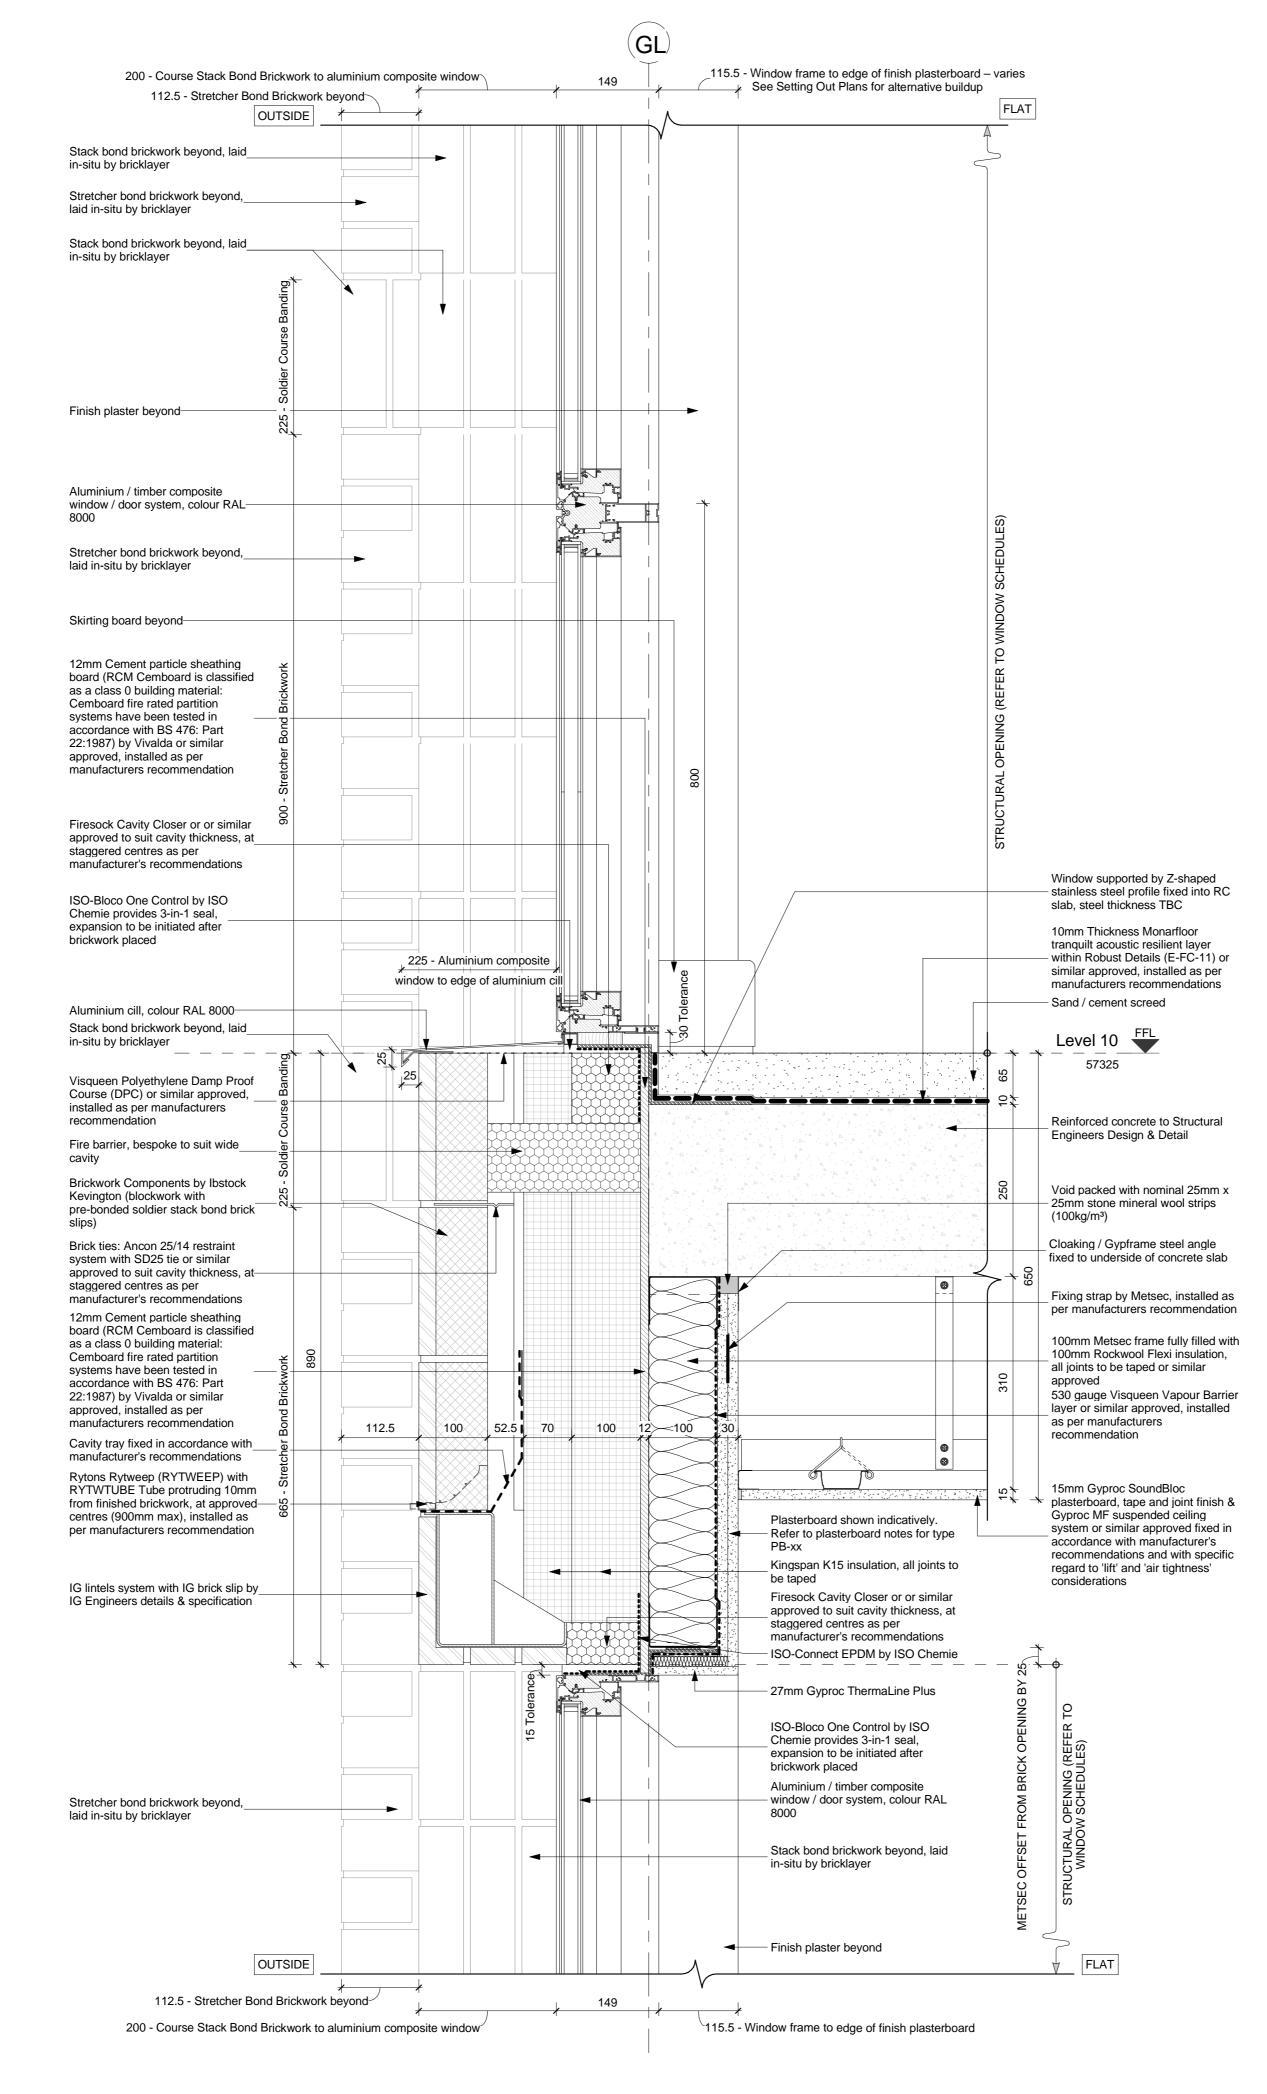

| T: 020 7680 4400<br>Jietonwood.co.uk                                     | www.ing<br>ark Estate<br>Wlands<br>d Road<br>N1 2PS                                                                                                                                                                                                                                                                                                                                                                                                                                                                                                                                                                                                                                                                                                                                                                                                                                                                                                                                                                                                                                                                                                                                                                                                                                                                                                                                                                                                                                                                                                                                                                                                                                                                                                                                                                                                                                                                                                                                                                                                                                                                            |                                                                                                                                                 |
|--------------------------------------------------------------------------|--------------------------------------------------------------------------------------------------------------------------------------------------------------------------------------------------------------------------------------------------------------------------------------------------------------------------------------------------------------------------------------------------------------------------------------------------------------------------------------------------------------------------------------------------------------------------------------------------------------------------------------------------------------------------------------------------------------------------------------------------------------------------------------------------------------------------------------------------------------------------------------------------------------------------------------------------------------------------------------------------------------------------------------------------------------------------------------------------------------------------------------------------------------------------------------------------------------------------------------------------------------------------------------------------------------------------------------------------------------------------------------------------------------------------------------------------------------------------------------------------------------------------------------------------------------------------------------------------------------------------------------------------------------------------------------------------------------------------------------------------------------------------------------------------------------------------------------------------------------------------------------------------------------------------------------------------------------------------------------------------------------------------------------------------------------------------------------------------------------------------------|-------------------------------------------------------------------------------------------------------------------------------------------------|
| <b>1 and function</b><br><b>London</b><br>1 Alie Street<br>London E1 8DE | Ingleton<br>Wood Vision, form<br>Billericay<br>Cambridge<br>Colchester                                                                                                                                                                                                                                                                                                                                                                                                                                                                                                                                                                                                                                                                                                                                                                                                                                                                                                                                                                                                                                                                                                                                                                                                                                                                                                                                                                                                                                                                                                                                                                                                                                                                                                                                                                                                                                                                                                                                                                                                                                                         |                                                                                                                                                 |
|                                                                          | Status: Purpose of Issue: Construction                                                                                                                                                                                                                                                                                                                                                                                                                                                                                                                                                                                                                                                                                                                                                                                                                                                                                                                                                                                                                                                                                                                                                                                                                                                                                                                                                                                                                                                                                                                                                                                                                                                                                                                                                                                                                                                                                                                                                                                                                                                                                         |                                                                                                                                                 |
| Chic   2<br>roject No:<br>84923                                          | Scale @ A1:<br>1:5<br>London                                                                                                                                                                                                                                                                                                                                                                                                                                                                                                                                                                                                                                                                                                                                                                                                                                                                                                                                                                                                                                                                                                                                                                                                                                                                                                                                                                                                                                                                                                                                                                                                                                                                                                                                                                                                                                                                                                                                                                                                                                                                                                   | 1                                                                                                                                               |
|                                                                          | A 13.05.16 First Issue & Construction Issue                                                                                                                                                                                                                                                                                                                                                                                                                                                                                                                                                                                                                                                                                                                                                                                                                                                                                                                                                                                                                                                                                                                                                                                                                                                                                                                                                                                                                                                                                                                                                                                                                                                                                                                                                                                                                                                                                                                                                                                                                                                                                    | Typic<br>East                                                                                                                                   |
|                                                                          |                                                                                                                                                                                                                                                                                                                                                                                                                                                                                                                                                                                                                                                                                                                                                                                                                                                                                                                                                                                                                                                                                                                                                                                                                                                                                                                                                                                                                                                                                                                                                                                                                                                                                                                                                                                                                                                                                                                                                                                                                                                                                                                                | cal Sec<br>, West                                                                                                                               |
|                                                                          |                                                                                                                                                                                                                                                                                                                                                                                                                                                                                                                                                                                                                                                                                                                                                                                                                                                                                                                                                                                                                                                                                                                                                                                                                                                                                                                                                                                                                                                                                                                                                                                                                                                                                                                                                                                                                                                                                                                                                                                                                                                                                                                                | ction c<br>& So                                                                                                                                 |
|                                                                          |                                                                                                                                                                                                                                                                                                                                                                                                                                                                                                                                                                                                                                                                                                                                                                                                                                                                                                                                                                                                                                                                                                                                                                                                                                                                                                                                                                                                                                                                                                                                                                                                                                                                                                                                                                                                                                                                                                                                                                                                                                                                                                                                | of Wind<br>outh Ele                                                                                                                             |
|                                                                          |                                                                                                                                                                                                                                                                                                                                                                                                                                                                                                                                                                                                                                                                                                                                                                                                                                                                                                                                                                                                                                                                                                                                                                                                                                                                                                                                                                                                                                                                                                                                                                                                                                                                                                                                                                                                                                                                                                                                                                                                                                                                                                                                | dow sill /<br>evation (                                                                                                                         |
|                                                                          |                                                                                                                                                                                                                                                                                                                                                                                                                                                                                                                                                                                                                                                                                                                                                                                                                                                                                                                                                                                                                                                                                                                                                                                                                                                                                                                                                                                                                                                                                                                                                                                                                                                                                                                                                                                                                                                                                                                                                                                                                                                                                                                                | / head a<br>(10th Fl                                                                                                                            |
|                                                                          |                                                                                                                                                                                                                                                                                                                                                                                                                                                                                                                                                                                                                                                                                                                                                                                                                                                                                                                                                                                                                                                                                                                                                                                                                                                                                                                                                                                                                                                                                                                                                                                                                                                                                                                                                                                                                                                                                                                                                                                                                                                                                                                                | at middle<br>loor)                                                                                                                              |
|                                                                          |                                                                                                                                                                                                                                                                                                                                                                                                                                                                                                                                                                                                                                                                                                                                                                                                                                                                                                                                                                                                                                                                                                                                                                                                                                                                                                                                                                                                                                                                                                                                                                                                                                                                                                                                                                                                                                                                                                                                                                                                                                                                                                                                | of brick re                                                                                                                                     |
|                                                                          |                                                                                                                                                                                                                                                                                                                                                                                                                                                                                                                                                                                                                                                                                                                                                                                                                                                                                                                                                                                                                                                                                                                                                                                                                                                                                                                                                                                                                                                                                                                                                                                                                                                                                                                                                                                                                                                                                                                                                                                                                                                                                                                                | ecess (Sol                                                                                                                                      |
|                                                                          |                                                                                                                                                                                                                                                                                                                                                                                                                                                                                                                                                                                                                                                                                                                                                                                                                                                                                                                                                                                                                                                                                                                                                                                                                                                                                                                                                                                                                                                                                                                                                                                                                                                                                                                                                                                                                                                                                                                                                                                                                                                                                                                                | dier Course E                                                                                                                                   |
|                                                                          | * Cavities to be fully filled with mineral wool                                                                                                                                                                                                                                                                                                                                                                                                                                                                                                                                                                                                                                                                                                                                                                                                                                                                                                                                                                                                                                                                                                                                                                                                                                                                                                                                                                                                                                                                                                                                                                                                                                                                                                                                                                                                                                                                                                                                                                                                                                                                                | Band                                                                                                                                            |
| 4m3/m2.h                                                                 | AIR PREMEABILITY                                                                                                                                                                                                                                                                                                                                                                                                                                                                                                                                                                                                                                                                                                                                                                                                                                                                                                                                                                                                                                                                                                                                                                                                                                                                                                                                                                                                                                                                                                                                                                                                                                                                                                                                                                                                                                                                                                                                                                                                                                                                                                               | ding) (                                                                                                                                         |
| 1.5 W/m2.K<br>(g-value of 0.63)                                          | External Glazed Doors                                                                                                                                                                                                                                                                                                                                                                                                                                                                                                                                                                                                                                                                                                                                                                                                                                                                                                                                                                                                                                                                                                                                                                                                                                                                                                                                                                                                                                                                                                                                                                                                                                                                                                                                                                                                                                                                                                                                                                                                                                                                                                          | @                                                                                                                                               |
| 1.5 W/m2.K<br>(g-value of 0.63)                                          | External Windows                                                                                                                                                                                                                                                                                                                                                                                                                                                                                                                                                                                                                                                                                                                                                                                                                                                                                                                                                                                                                                                                                                                                                                                                                                                                                                                                                                                                                                                                                                                                                                                                                                                                                                                                                                                                                                                                                                                                                                                                                                                                                                               |                                                                                                                                                 |
| 0.11 W/m2.K<br>1.0 W/m2.K                                                | Roof<br>External Opaque Doors                                                                                                                                                                                                                                                                                                                                                                                                                                                                                                                                                                                                                                                                                                                                                                                                                                                                                                                                                                                                                                                                                                                                                                                                                                                                                                                                                                                                                                                                                                                                                                                                                                                                                                                                                                                                                                                                                                                                                                                                                                                                                                  |                                                                                                                                                 |
| 0.0*                                                                     | Separating Walls: Flat / Lift Shaft<br>Separating Walls: Flat / Flat Party Walls                                                                                                                                                                                                                                                                                                                                                                                                                                                                                                                                                                                                                                                                                                                                                                                                                                                                                                                                                                                                                                                                                                                                                                                                                                                                                                                                                                                                                                                                                                                                                                                                                                                                                                                                                                                                                                                                                                                                                                                                                                               |                                                                                                                                                 |
| 0.11 W/m2.K<br>TBC                                                       | Is: Flat / Communal Areas                                                                                                                                                                                                                                                                                                                                                                                                                                                                                                                                                                                                                                                                                                                                                                                                                                                                                                                                                                                                                                                                                                                                                                                                                                                                                                                                                                                                                                                                                                                                                                                                                                                                                                                                                                                                                                                                                                                                                                                                                                                                                                      |                                                                                                                                                 |
| .10 W/m2.                                                                | - Brickwork with Mestic                                                                                                                                                                                                                                                                                                                                                                                                                                                                                                                                                                                                                                                                                                                                                                                                                                                                                                                                                                                                                                                                                                                                                                                                                                                                                                                                                                                                                                                                                                                                                                                                                                                                                                                                                                                                                                                                                                                                                                                                                                                                                                        |                                                                                                                                                 |
| 0 1 1 W/m 2 K                                                            | PROPOSED U-VALUE TO ACHIEVE                                                                                                                                                                                                                                                                                                                                                                                                                                                                                                                                                                                                                                                                                                                                                                                                                                                                                                                                                                                                                                                                                                                                                                                                                                                                                                                                                                                                                                                                                                                                                                                                                                                                                                                                                                                                                                                                                                                                                                                                                                                                                                    | en ties to be installed as per manufacturer tions                                                                                               |
| ion.                                                                     | elements should be taken from structural engineer's drawings and documentation.                                                                                                                                                                                                                                                                                                                                                                                                                                                                                                                                                                                                                                                                                                                                                                                                                                                                                                                                                                                                                                                                                                                                                                                                                                                                                                                                                                                                                                                                                                                                                                                                                                                                                                                                                                                                                                                                                                                                                                                                                                                | E<br>setouts shown indicatively. Set outs & distances                                                                                           |
| nction with all<br>becifications.                                        | This drawing should be read in conjunction relevant consultants drawings and specification of the second statement of the seco | LS TO BE READ IN CONJUNCTION WITH<br>ONS & GA PLANS - REFER TO SUITABLE<br>FERBOARD TYPE.                                                       |
| DO NOT SCALE                                                             | CENIED AI NOTES                                                                                                                                                                                                                                                                                                                                                                                                                                                                                                                                                                                                                                                                                                                                                                                                                                                                                                                                                                                                                                                                                                                                                                                                                                                                                                                                                                                                                                                                                                                                                                                                                                                                                                                                                                                                                                                                                                                                                                                                                                                                                                                | -AS LEREVARD ON DAES TO HAVE<br>INUOUS RIBBON OF ADHESIVE AROUND ALL<br>INGS, ALONG TOP AND BOTTOM OF WALL,<br>T INTERNAL AND EXTERNAL CORNERS. |
|                                                                          | Wo                                                                                                                                                                                                                                                                                                                                                                                                                                                                                                                                                                                                                                                                                                                                                                                                                                                                                                                                                                                                                                                                                                                                                                                                                                                                                                                                                                                                                                                                                                                                                                                                                                                                                                                                                                                                                                                                                                                                                                                                                                                                                                                             | O AND JOINT FINISH.                                                                                                                             |
| at once.<br>d Engineer's drawii                                          | Report any discrepancies to the Contract Administrator a<br>This drawing is to be read with all relevant Architect's and<br>and other relevant information.                                                                                                                                                                                                                                                                                                                                                                                                                                                                                                                                                                                                                                                                                                                                                                                                                                                                                                                                                                                                                                                                                                                                                                                                                                                                                                                                                                                                                                                                                                                                                                                                                                                                                                                                                                                                                                                                                                                                                                    | ER TO BE SEALED WITH FLEXIBLE SEALANT.<br>ASTERBOARD JOINT LOCATIONS TO BE                                                                      |
| shalf or that of sub-                                                    | An uniterisoris to be verified on site by Main Contractor before the sart of any shop drawings or work whatsoever either on their own behalf or that of sub-<br>contractors.                                                                                                                                                                                                                                                                                                                                                                                                                                                                                                                                                                                                                                                                                                                                                                                                                                                                                                                                                                                                                                                                                                                                                                                                                                                                                                                                                                                                                                                                                                                                                                                                                                                                                                                                                                                                                                                                                                                                                   | UNCTIONS BETWEEN INTERNAL CEILING &                                                                                                             |
| ,                                                                        | The second second as also here a particular to the second se                                                                                                                                                                                                                                             |                                                                                                                                                 |