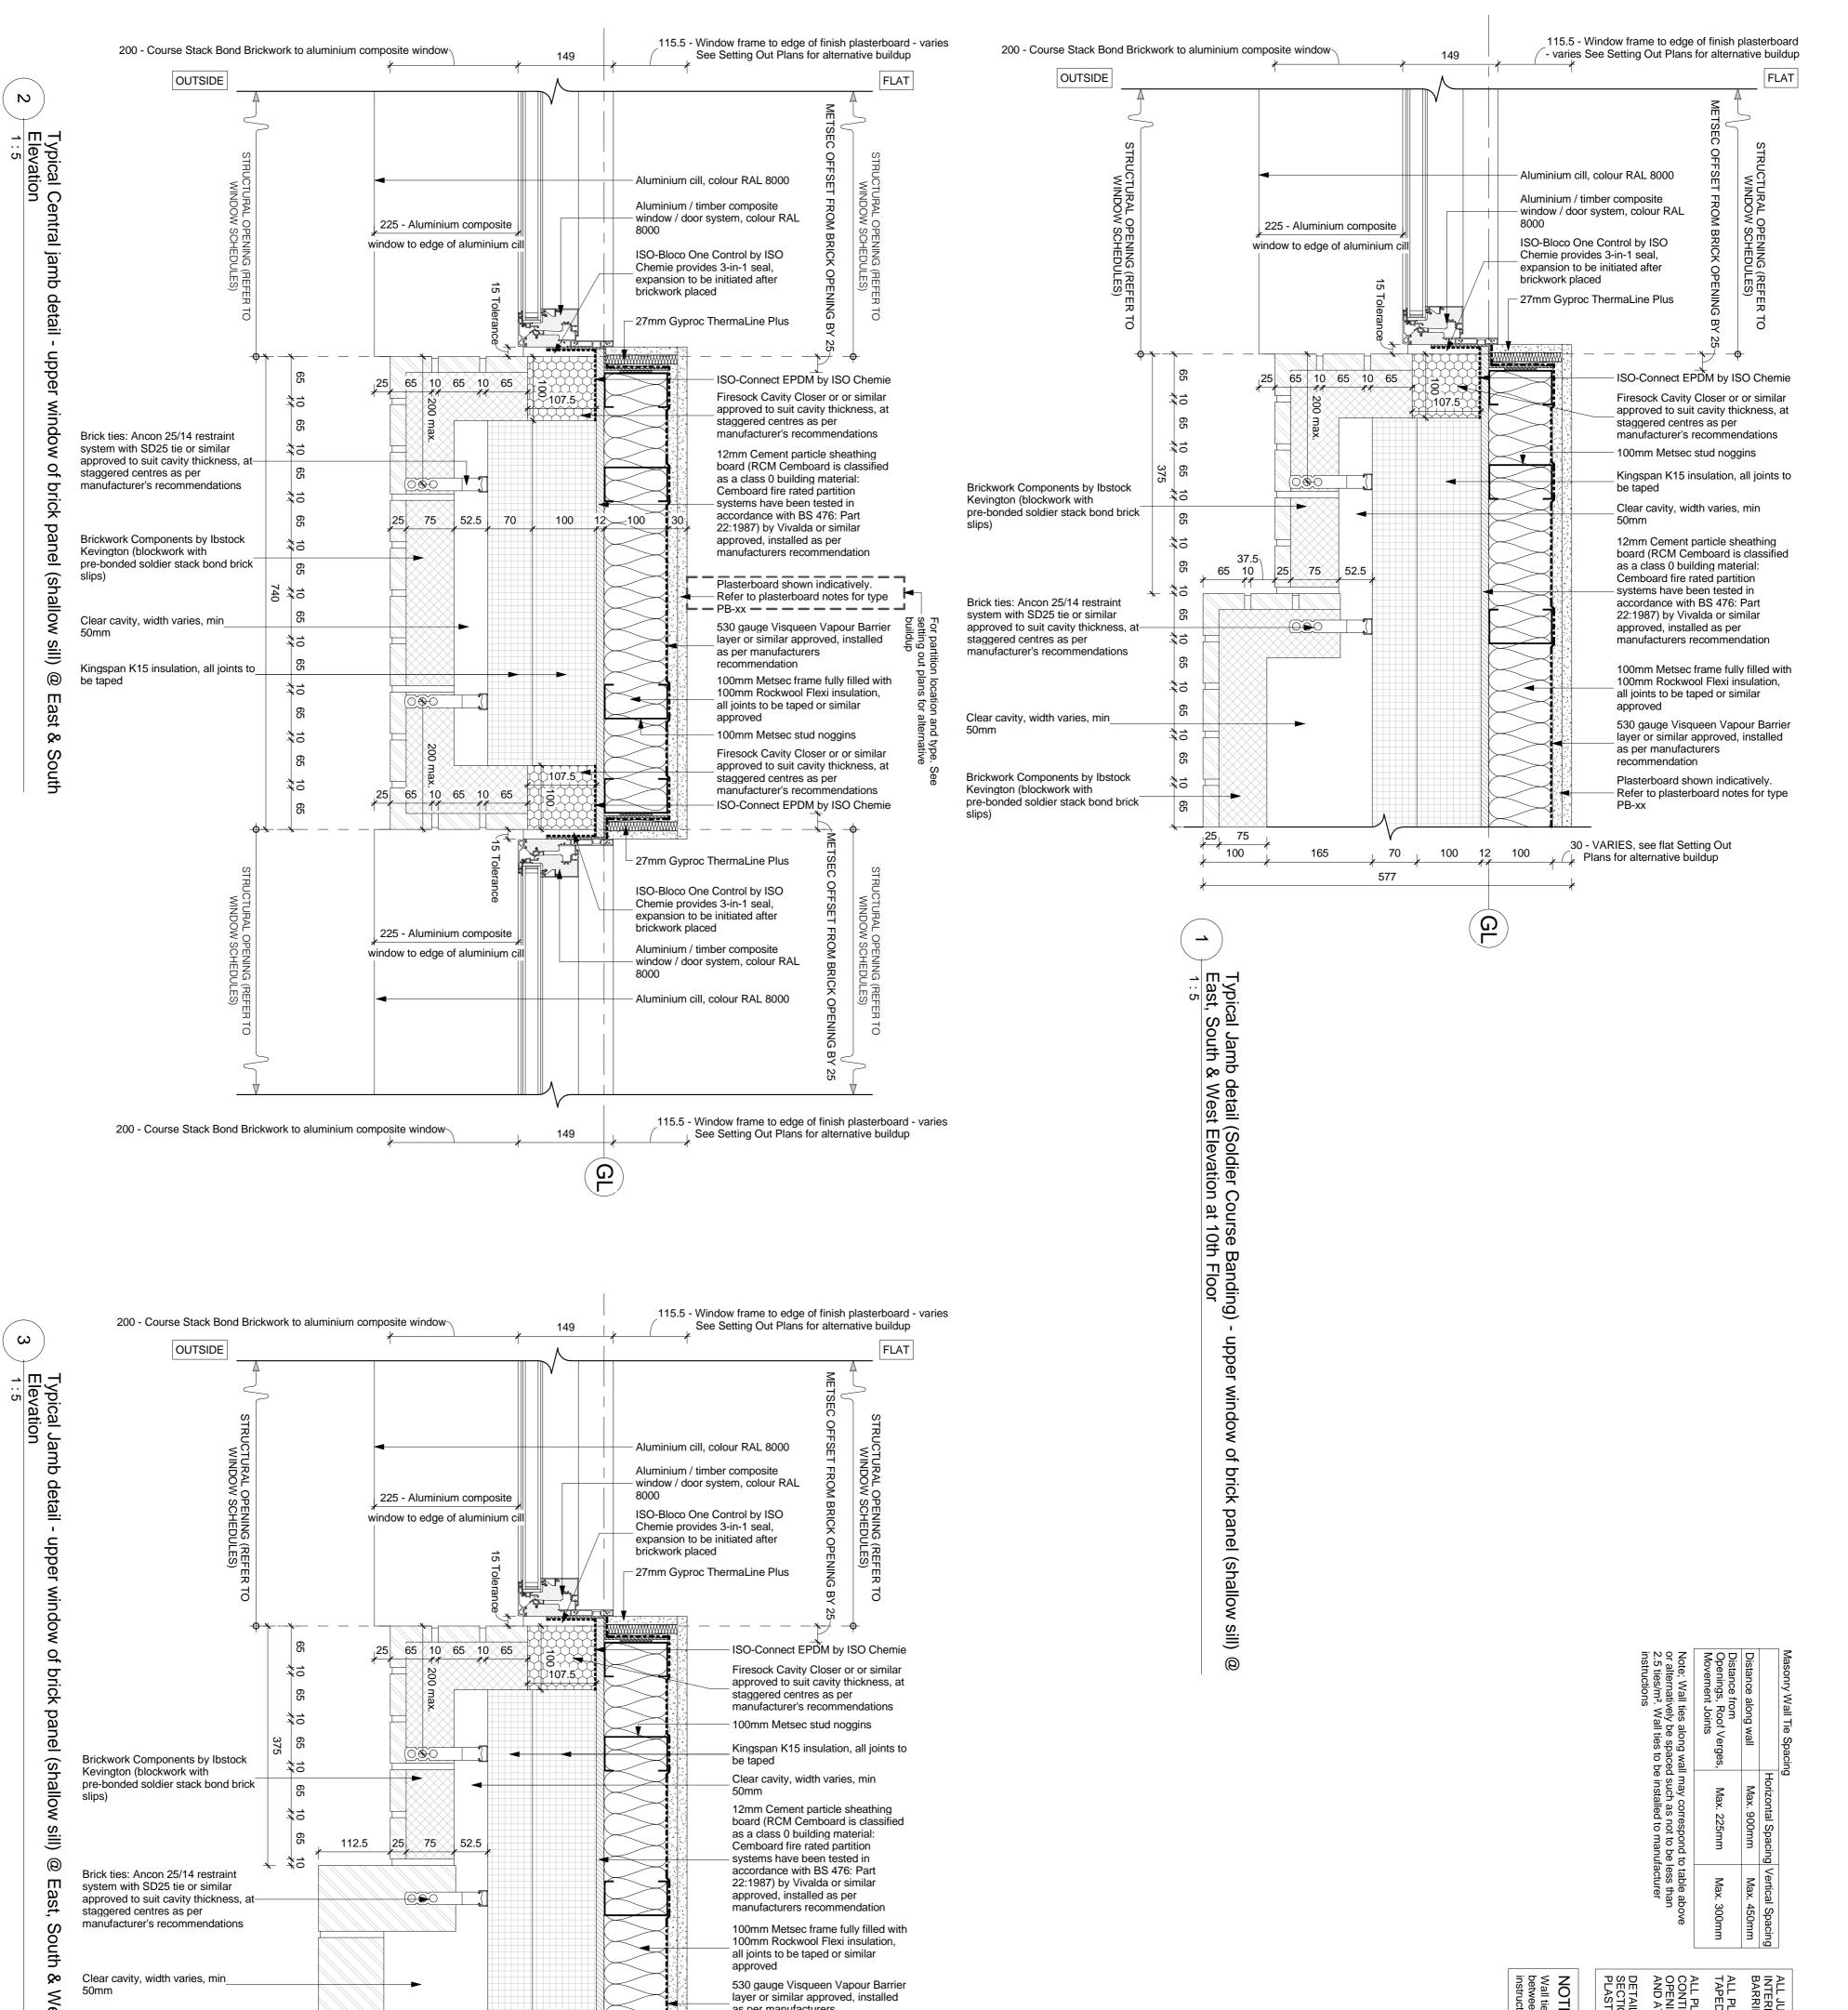

| est                | Facing brickwork, refer to elevations<br>for manufacturer & brick type                                                                                                                             | ↓ 102.5<br>↓ ↓                                                          | 162.5 ¥                                      | 70 100<br>577                                                                                                    | <u>12</u> 100<br><u>10</u> 30 - V<br><u>10</u> | as per manufacturers<br>recommendation<br>Plasterboard shown indicatively.<br>— Refer to plasterboard notes for type<br>PB-xx<br>/ARIES, see flat Setting Out Plans for alternative buildup |                                       |              |                                 |                                 |                                                                                      | tie setouts shown indicatively. Set outs & distances<br>sen ties to be installed as per manufacturer<br>ctions | AILS TO BE READ IN CONJUNCTION WITH<br>TIONS & GA PLANS - REFER TO SUITABLE<br>STERBOARD TYPE.                                                                                                 | PLASTERBOARD JOINT LOCATIONS TO BE<br>D AND JOINT FINISH.<br>PLASTERBOARD ON DABS TO HAVE<br>PLASTERBOARD OF ADHESIVE AROUND ALL<br>TINUOUS RIBBON OF ADHESIVE AROUND ALL,<br>VINGS, ALONG TOP AND BOTTOM OF WALL,<br>AT INFERNAL AND EXTERNAL CORNERS | JUNCTIONS BETWEEN INTERNAL CEILING &<br>RNAL WALLS AND PENETRATIONS IN AIR<br>RIER TO BE SEALED WITH FLEXIBLE SEALANT.                                                                                                                         |
|--------------------|----------------------------------------------------------------------------------------------------------------------------------------------------------------------------------------------------|-------------------------------------------------------------------------|----------------------------------------------|------------------------------------------------------------------------------------------------------------------|------------------------------------------------|---------------------------------------------------------------------------------------------------------------------------------------------------------------------------------------------|---------------------------------------|--------------|---------------------------------|---------------------------------|--------------------------------------------------------------------------------------|----------------------------------------------------------------------------------------------------------------|------------------------------------------------------------------------------------------------------------------------------------------------------------------------------------------------|--------------------------------------------------------------------------------------------------------------------------------------------------------------------------------------------------------------------------------------------------------|------------------------------------------------------------------------------------------------------------------------------------------------------------------------------------------------------------------------------------------------|
| - קר<br>קר<br>- קר | Norwich www.<br>Project:<br>Regents Park Estate<br>Plot 4 - Newlands<br>Hampstead Road<br>London NW1 2PS<br>Drawing Title:<br>External Window & Door details<br>Client:<br>Lovell Partnership Ltd. | Ingleton<br>Wood<br>Billericay<br>Cambridge<br>Colchester               | Status: Purpose of Issue:<br>S4 Construction | A 13.05.16 First Issue & Construction Issue   Rev: Date: Description:   Scale @ A1: Issuing Office:   1:5 London |                                                |                                                                                                                                                                                             | . Cavines to be rully lined with mine | PREMEABILITY | External Glazed Doors           | External Windows                | Walls: Flat / Flat Party W<br>Walls: Flat / Lift Shaft<br>Walls: Flat / Lift Party W | PROPOSED U-VALUE TO AC<br>Ground Floor                                                                         | GENERAL NOTES<br>This drawing should be read in<br>relevant consultants drawings <i>a</i><br>Setting out dimensions and sizi<br>elements should be taken from<br>engineer's drawings and docum | This drawing is to be read with all relevant Ard<br>and other relevant information.<br>© Ingleton Wood LLP<br>LEGEND:                                                                                                                                  | All dimensions to be verified on site by Main Contractor before the start of an shop drawings or work whatsoever either on their own behalf or that of sub-<br>contractors.<br>Report any discrepancies to the Contract Administrator at once. |
| Revision:          | ails - Sheet 02                                                                                                                                                                                    | <b>1, form and function</b><br>London<br>1 Alie Street<br>London E1 8DE | Jction                                       | KP   JR<br>  Chk   Apr:  <br>Project No:<br>84923                                                                |                                                |                                                                                                                                                                                             |                                       | 4m3/m2.h     | 1.5 W/m2.K<br>(g-value of 0.63) | 1.5 W/m2.K<br>(g-value of 0.63) | xas TBC<br>0.011 W/m<br>7BC<br>0.0*<br>0.11 W/m                                      |                                                                                                                | n conjunction with all<br>and specifications.<br>zing of all RC<br>n structural<br>mentation.                                                                                                  | hitect's and Engineer's drawings<br>DO NOT SCALE                                                                                                                                                                                                       | ontractor before the start of any<br>leir own behalf or that of sub-<br>inistrator at once.                                                                                                                                                    |