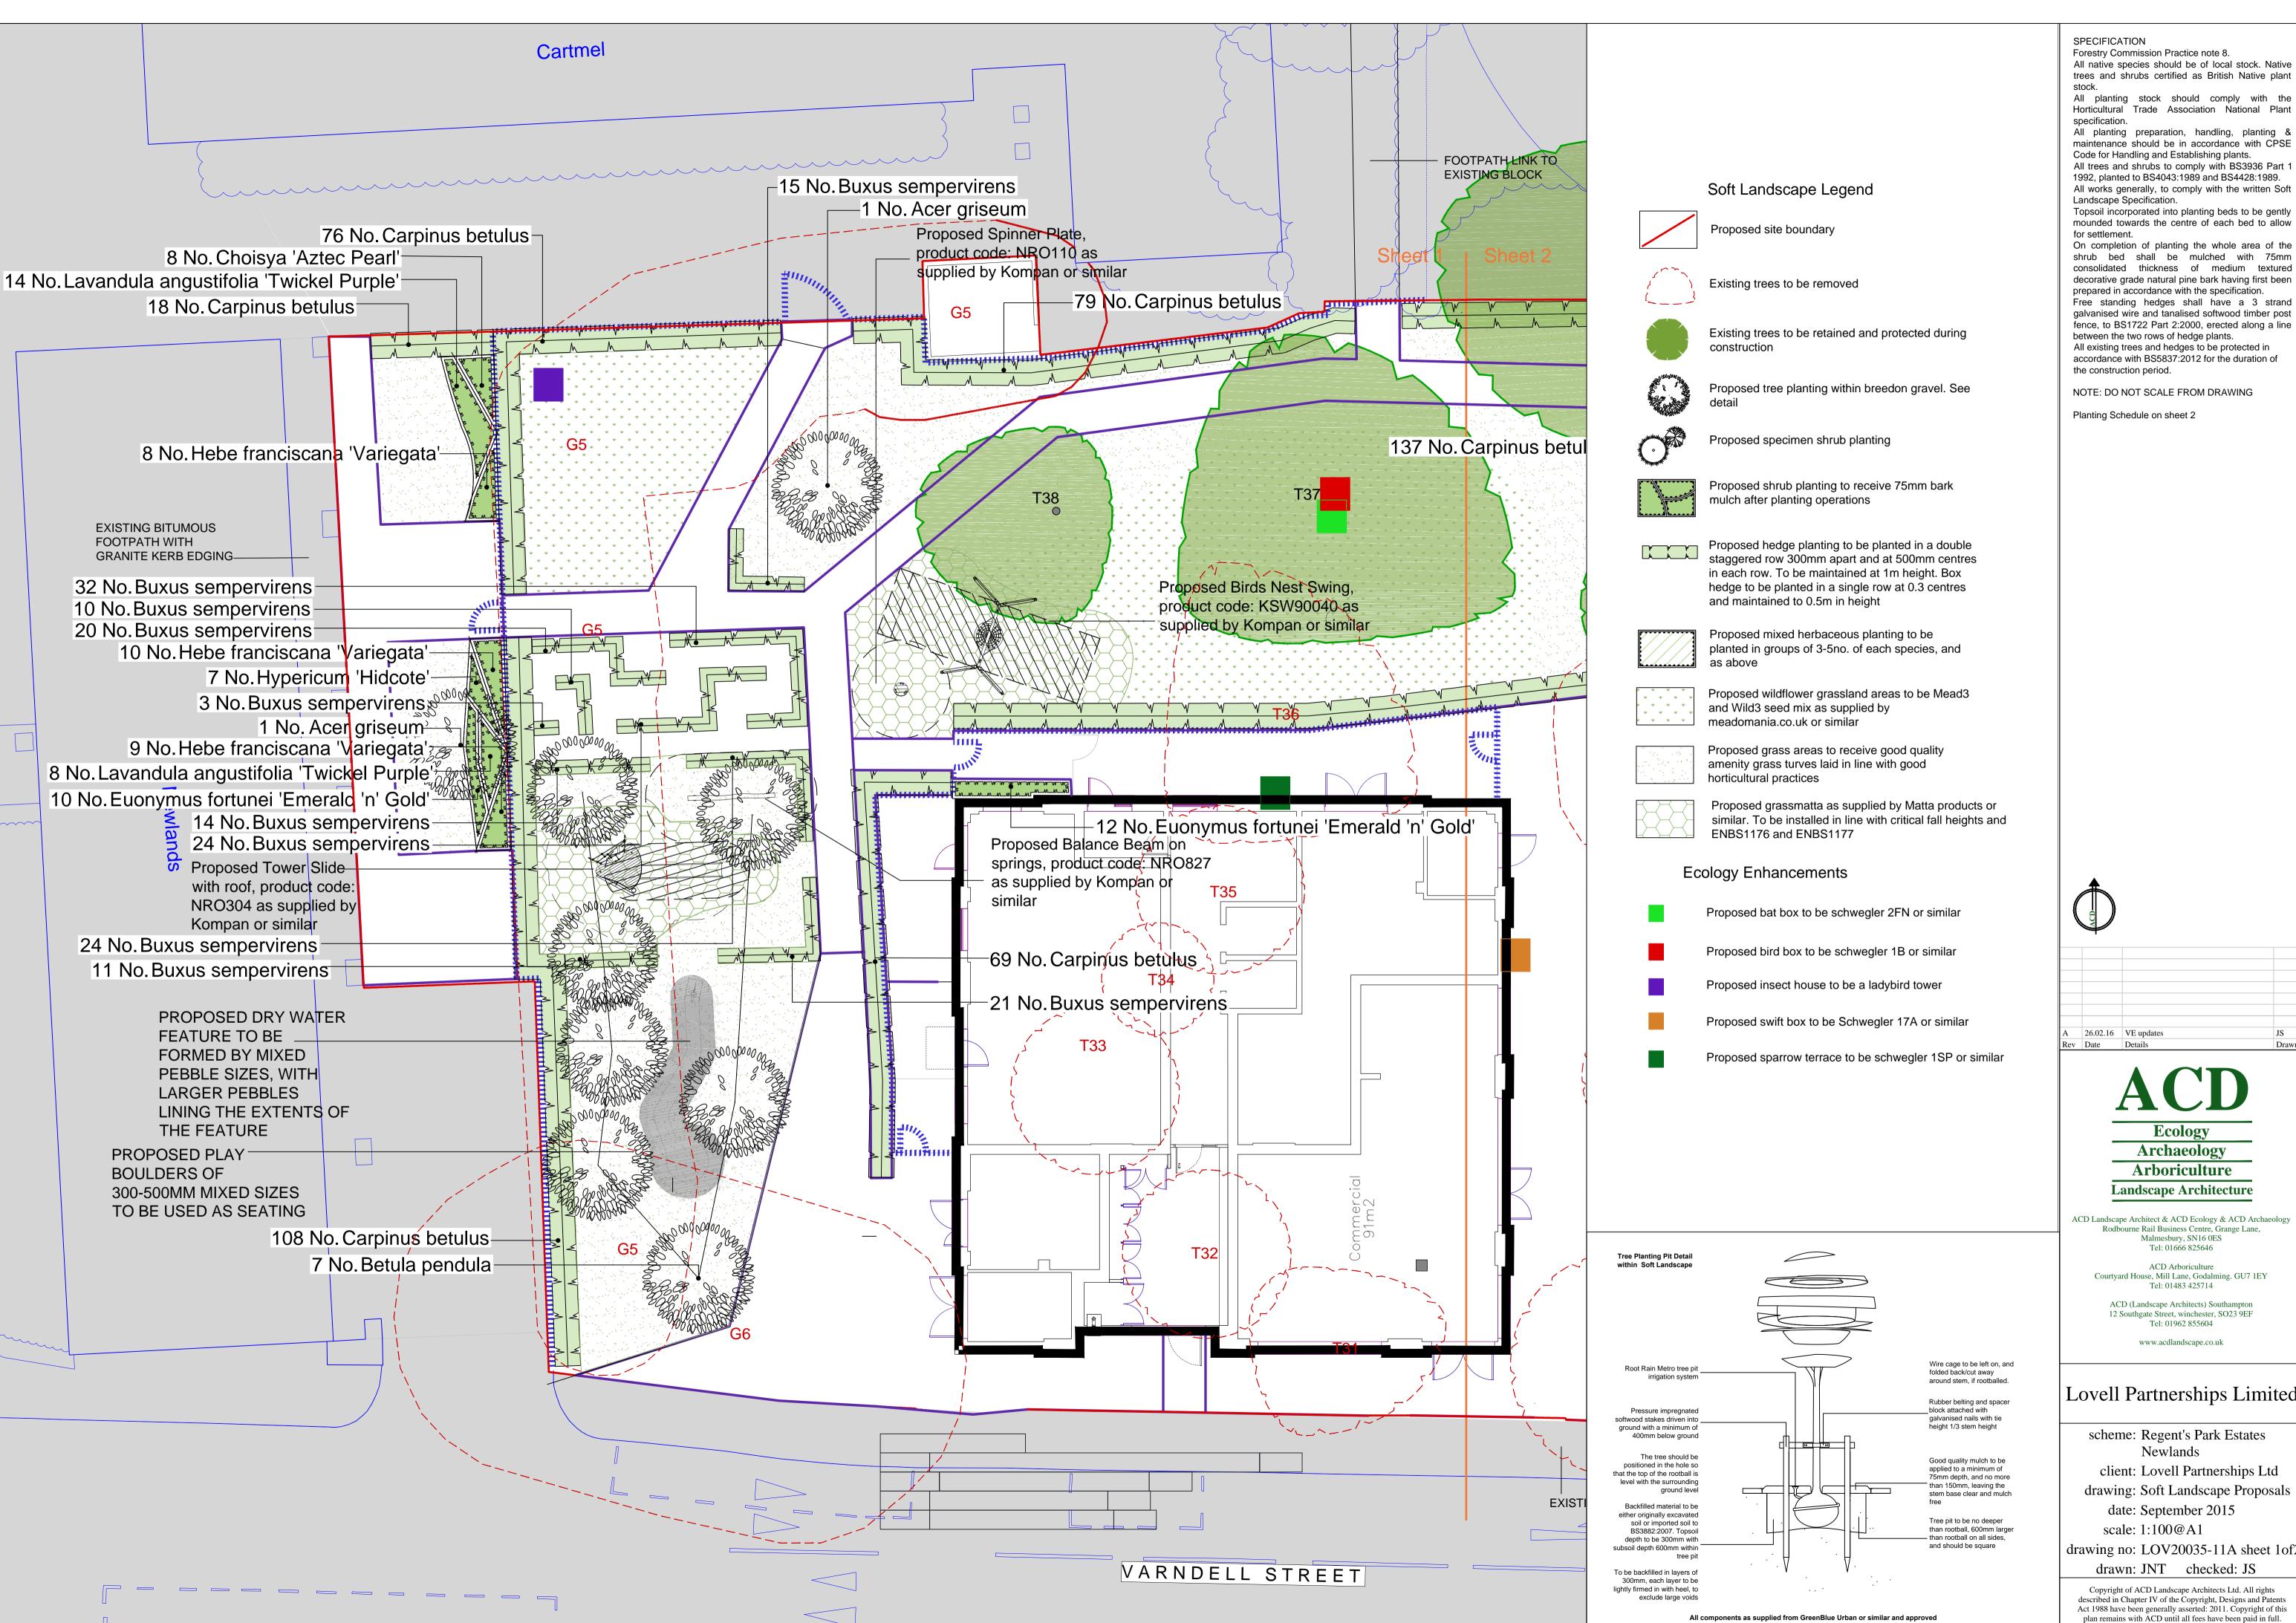

## Lovell Partnerships Limited

scheme: Regent's Park Estates

Newlands

drawing: Soft Landscape Proposals date: September 2015

drawing no: LOV20035-11A sheet 1of2 drawn: JNT checked: JS

Copyright of ACD Landscape Architects Ltd. All rights described in Chapter IV of the Copyright, Designs and Patents Act 1988 have been generally asserted: 2011. Copyright of this plan remains with ACD until all fees have been paid in full.