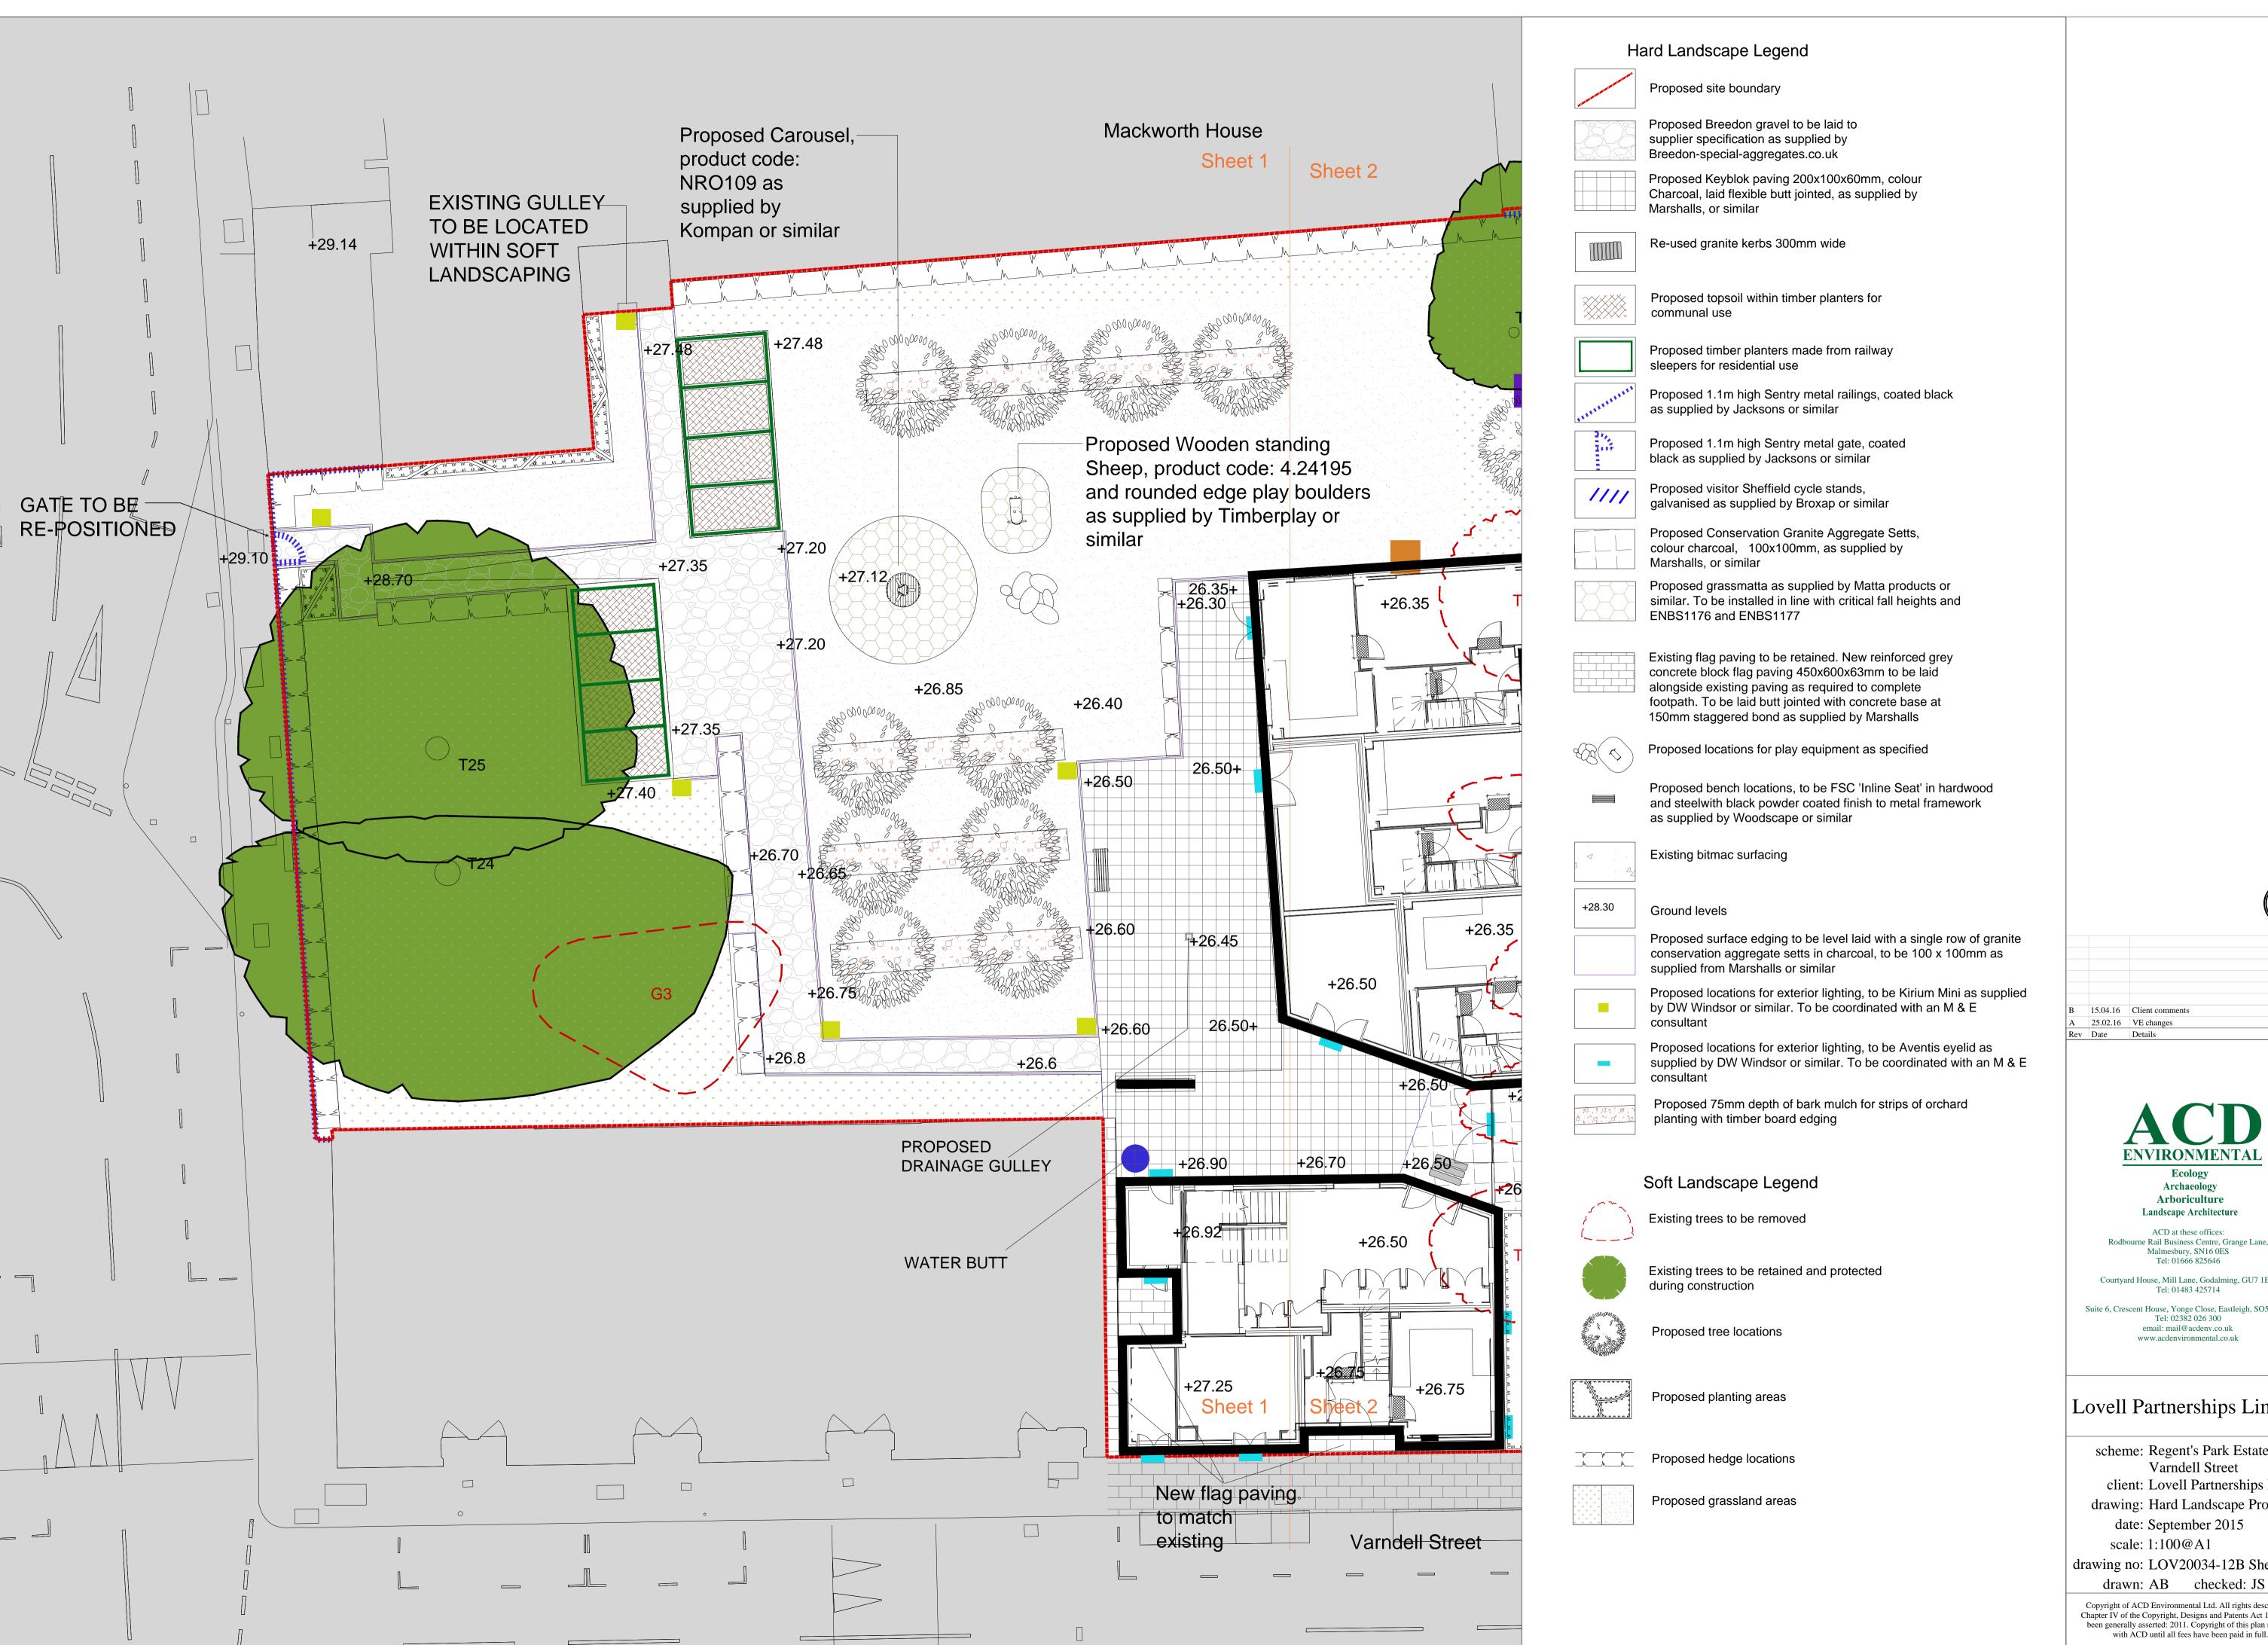

## Lovell Partnerships Limited

scheme: Regent's Park Estates Varndell Street client: Lovell Partnerships Limited drawing: Hard Landscape Proposals date: September 2015 scale: 1:100@A1 drawing no: LOV20034-12B Sheet 1of2