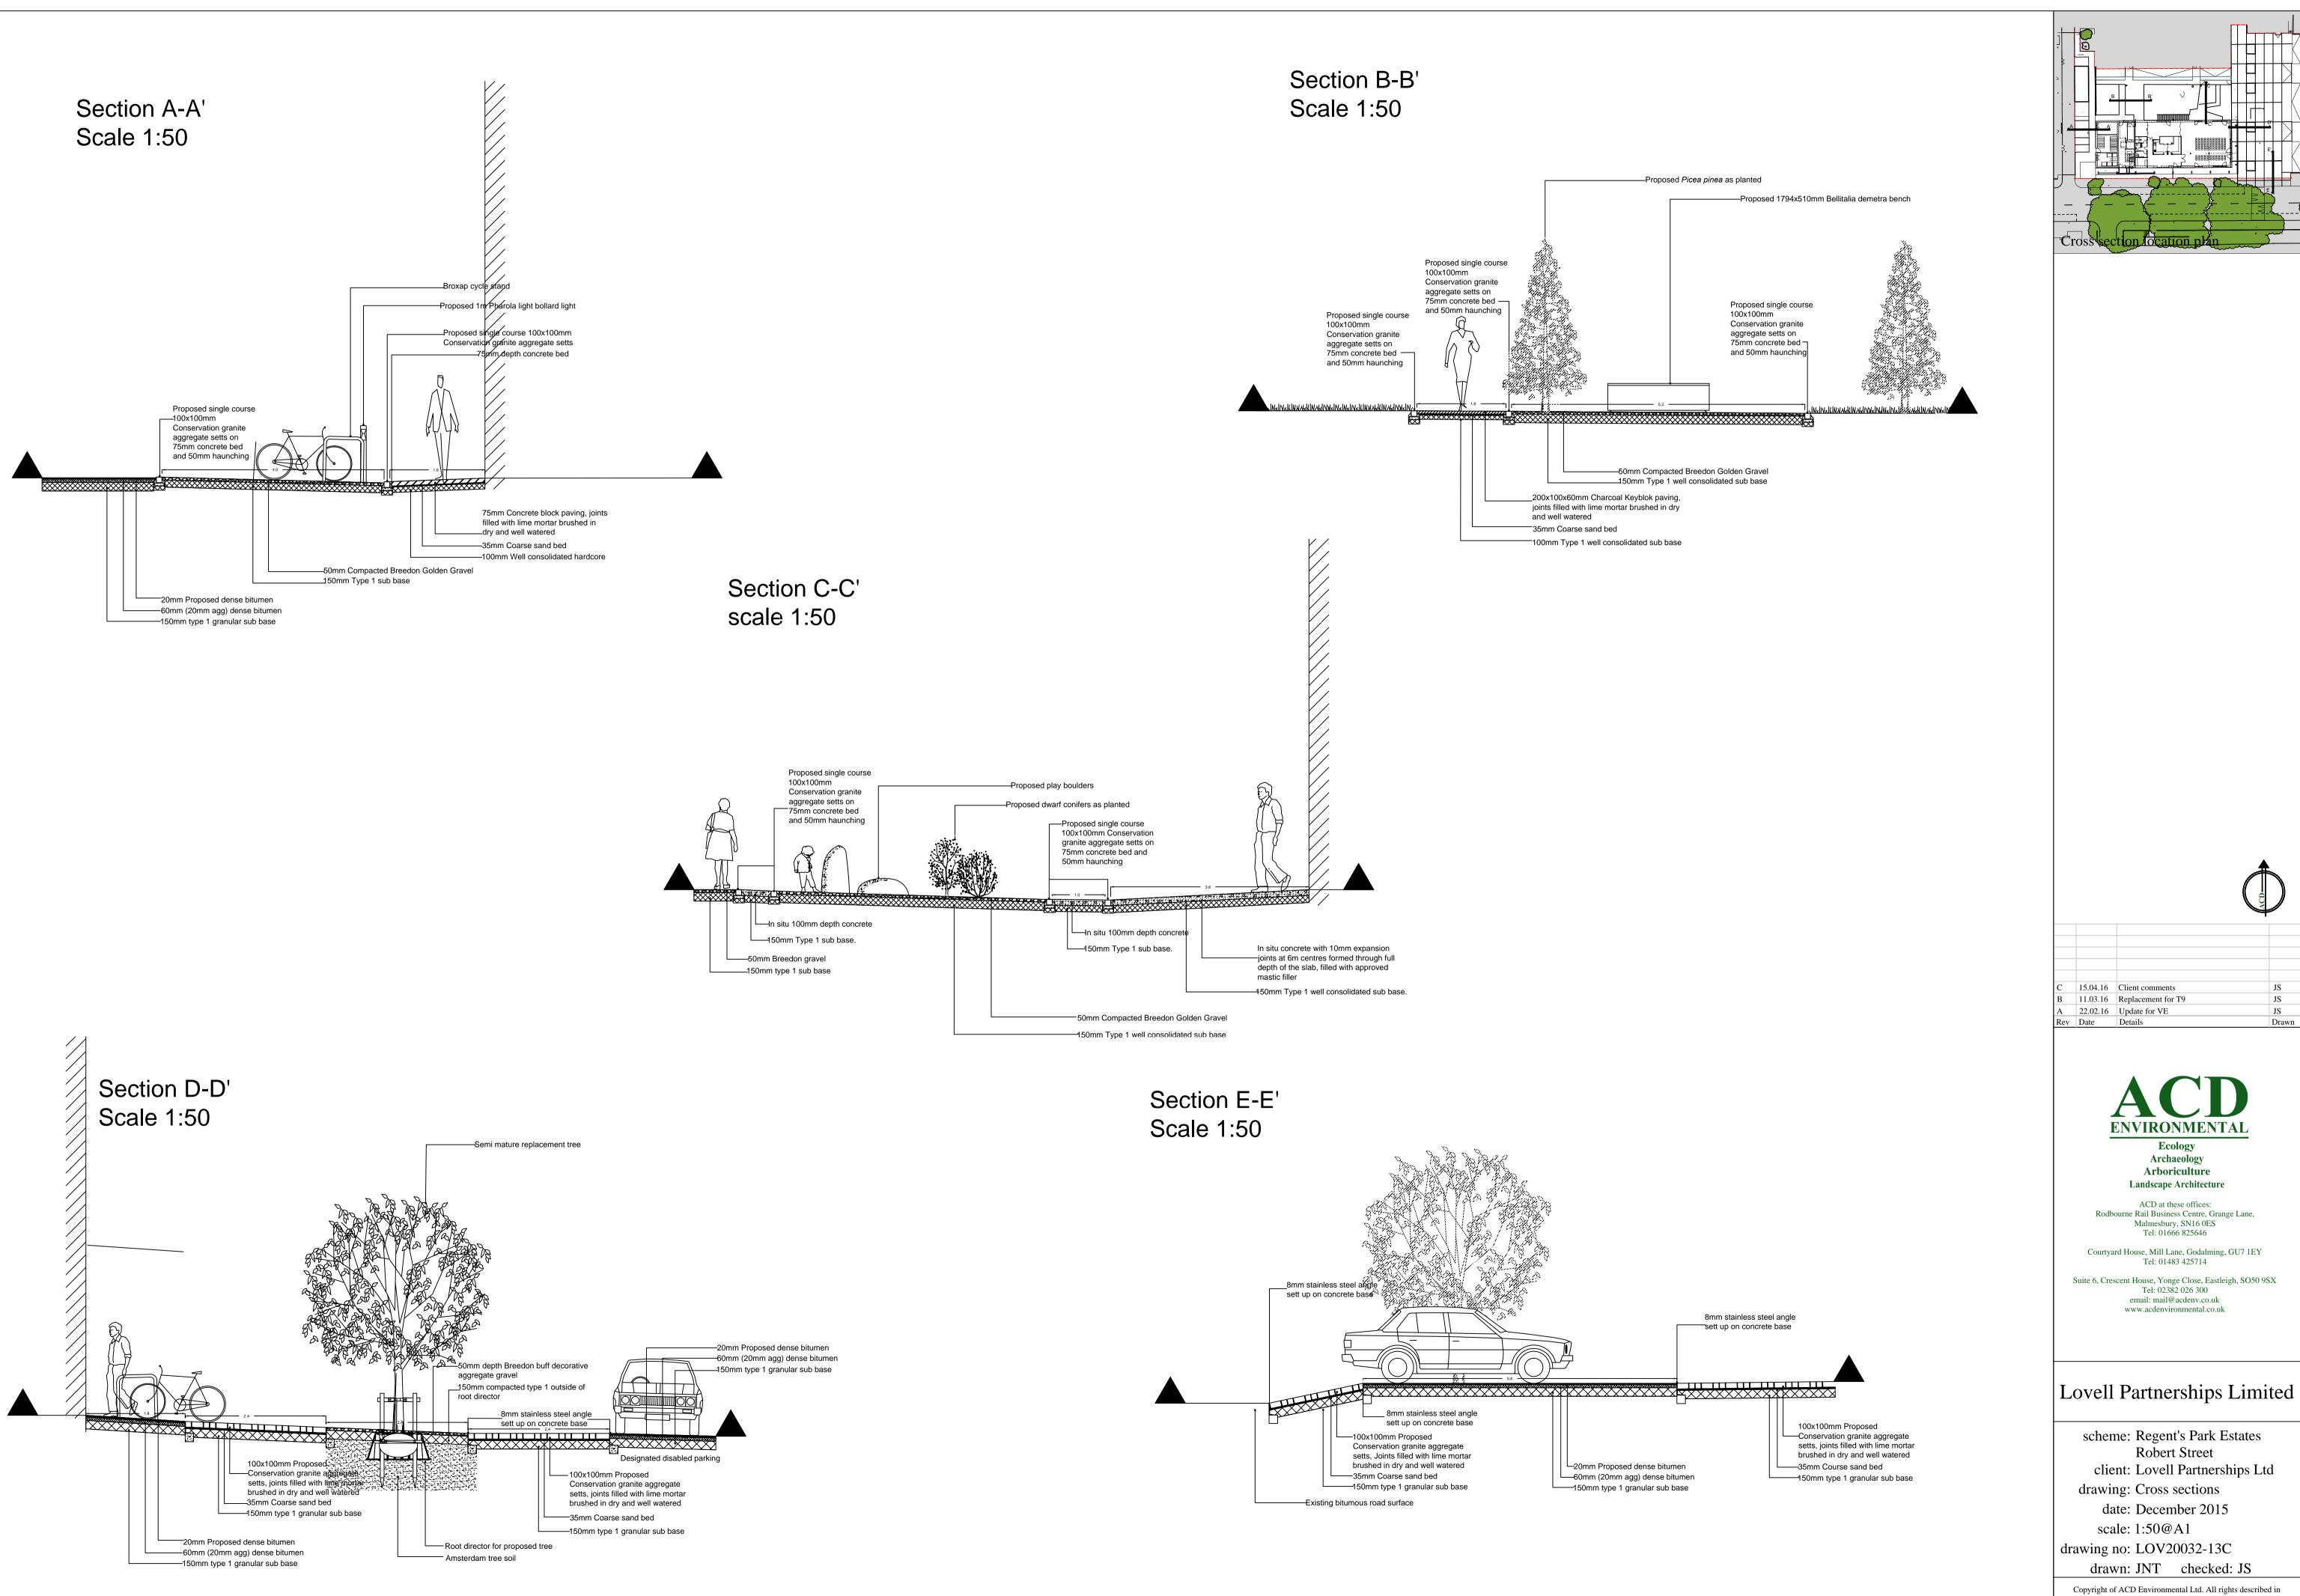

client: Lovell Partnerships Ltd drawing: Cross sections

date: December 2015 scale: 1:50@A1

drawing no: LOV20032-13C drawn: JNT checked: JS

Copyright of ACD Environmental Ltd. All rights described in Chapter IV of the Copyright, Designs and Patents Act 1988 have been generally asserted: 2011. Copyright of this plan remains