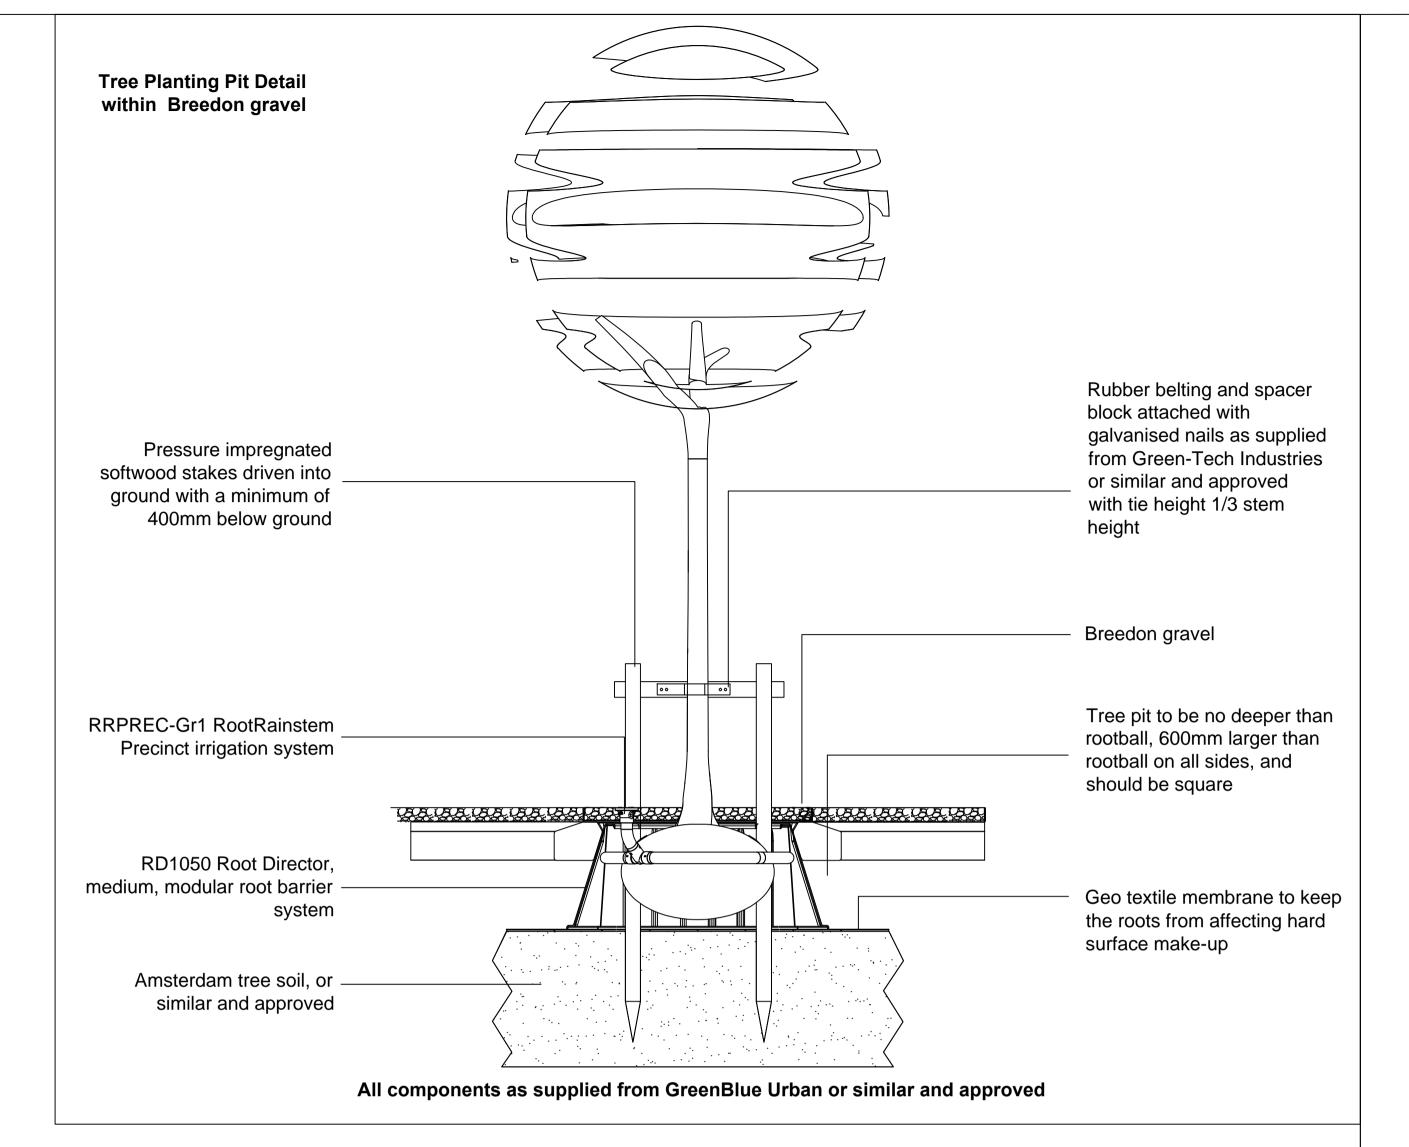

Landscape Architecture

ACD at these offices:
Rodbourne Rail Business Centre, Grange Lane,
Malmesbury, SN16 0ES

Tel: 01666 825646

**Arboriculture** 

Courtyard House, Mill Lane, Godalming, GU7 1EY

Courtyard House, Mill Lane, Godalming, GU7 1E Tel: 01483 425714

Suite 6, Crescent House, Yonge Close, Eastleigh, SO50 9SX Tel: 02382 026 300 email: mail@acdenv.co.uk

www.acdenvironmental.co.uk

## Lovell Partnerships Limited

scheme: Regent's Park Estates
Robert Street
client: Lovell Homes
drawing: Soft Landscape Proposals
date: September 2015
scale: 1:100@A1

drawing no: LOV20032-11D Sheet3of3 drawn: JNT checked: JS

Copyright of ACD Environmental Ltd. All rights described in Chapter IV of the Copyright, Designs and Patents Act 1988 have been generally asserted: 2011. Copyright of t