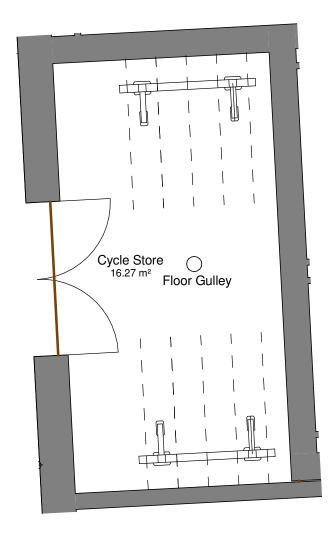

© Ingleton Wood LLP

LEGEND:

No. Secure Internal Residential Spaces Required: 20

No. Secure Internal Residential Spaces Provided: 20

External cycle spaces to be designed by the Landscape Architect & indicated on their proposals to comply with the required 6 No. spaces.