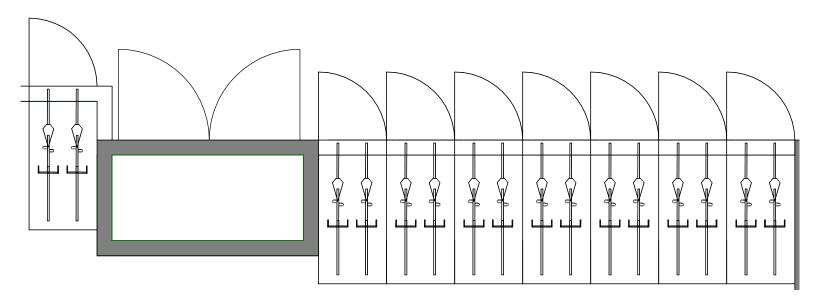

No. Secure Internal Residential Spaces Required: 16

No. Secure Internal Residential Spaces Provided: 16

External cycle spaces to be designed by the Landscape Architect & indicated on their proposals to comply with the required 12 No. spaces.

## Proposed Bicycle Storage System:

Α

Lovell Partnership Ltd.

TVP - IW - XX - ZZ - DR - A - 22.11