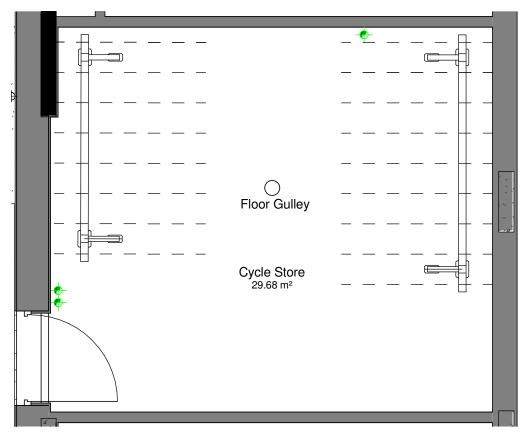

## No. Secure Internal Residential Spaces Required: 34 No. Secure Internal Residential Spaces Provided: 34

External cycle spaces to be designed by the Landscape Architect & indicated on their proposals to comply with the required 30 No. spaces.