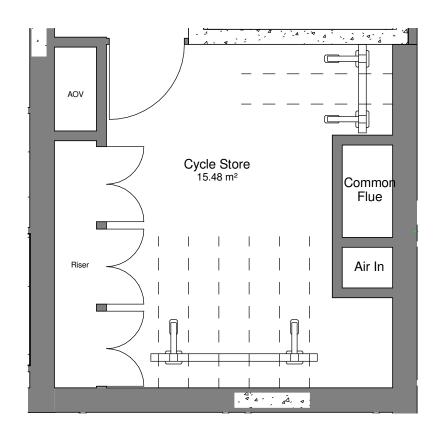

DO NOT SCALE

No. Secure Internal Residential Spaces Required: 47 No. Secure Internal Residential Spaces Provided: 47

External cycle spaces to be designed by the Landscape Architect & indicated on their proposals to comply with the required 8 No. spaces.

## Proposed Bicycle Storage System:

Α

Lovell Partnership Ltd.

NL - IW - XX - ZZ - DR - A - 22.11