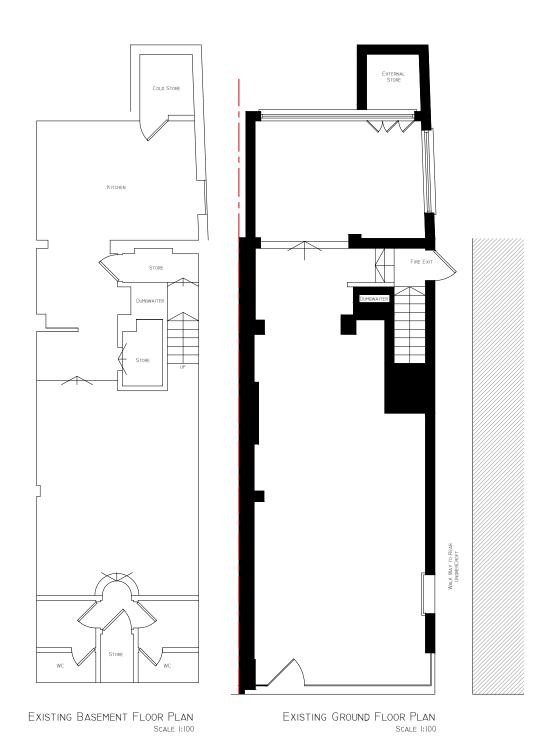

| Legend                   |       |  |  |  |
|--------------------------|-------|--|--|--|
| Walls Removed            |       |  |  |  |
| New Walls                |       |  |  |  |
| Existing Walls to Remian |       |  |  |  |
| Roof Structure           |       |  |  |  |
| Sound Seperating Walls   |       |  |  |  |
| Boundary                 | — – — |  |  |  |