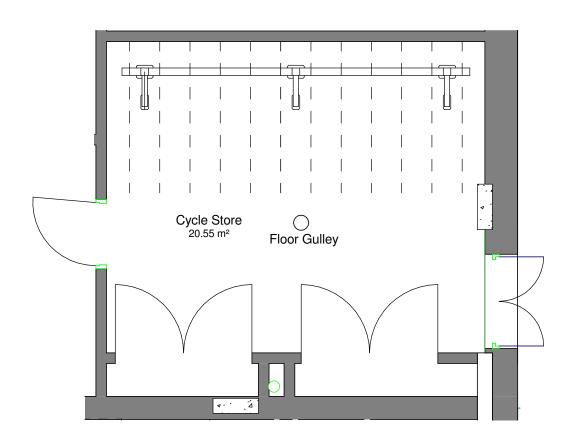

### No. Secure Internal Residential Spaces Required: 24 No. Secure Internal Residential Spaces Provided: 24

External cycle spaces to be designed by the Landscape Architect & indicated on their proposals to comply with the required 10 No. spaces.

#### Proposed Bicycle Storage System:

| A 08.12.15 First Issue<br>Rev: Date: Description: |                  | JT SN<br>Chk: Apr:                    |
|---------------------------------------------------|------------------|---------------------------------------|
| Scale @ A3:                                       | suing Office:    | Project Number:                       |
| As indicated                                      | London           | 84923                                 |
| Status: Purpose of Issue:                         |                  |                                       |
|                                                   |                  |                                       |
| Ingleton<br>Wood                                  | Vision, f        | orm and functior                      |
|                                                   |                  | Londor                                |
| Billericay                                        |                  | 1 Alie Stree                          |
| Cambridge                                         |                  | London E1 8DE                         |
| Colchester                                        |                  |                                       |
| London<br>Norwich                                 |                  | T: 020 7680 4400<br>ngletonwood.co.ul |
| Project:                                          |                  | Igiei0110000.c0.0                     |
| Regents Park Esta<br>Plot 6 - Cape Of Go          |                  |                                       |
| Drawing Title:                                    |                  |                                       |
| Cycle Strategy                                    |                  |                                       |
| Client:                                           |                  |                                       |
| Lovell Partnership I                              | Ltd.             |                                       |
| File Ref:                                         |                  | Revision:                             |
| COGH - IW - XX - Z                                | ZZ - DR - A - 22 | 2.11 A                                |
|                                                   |                  |                                       |