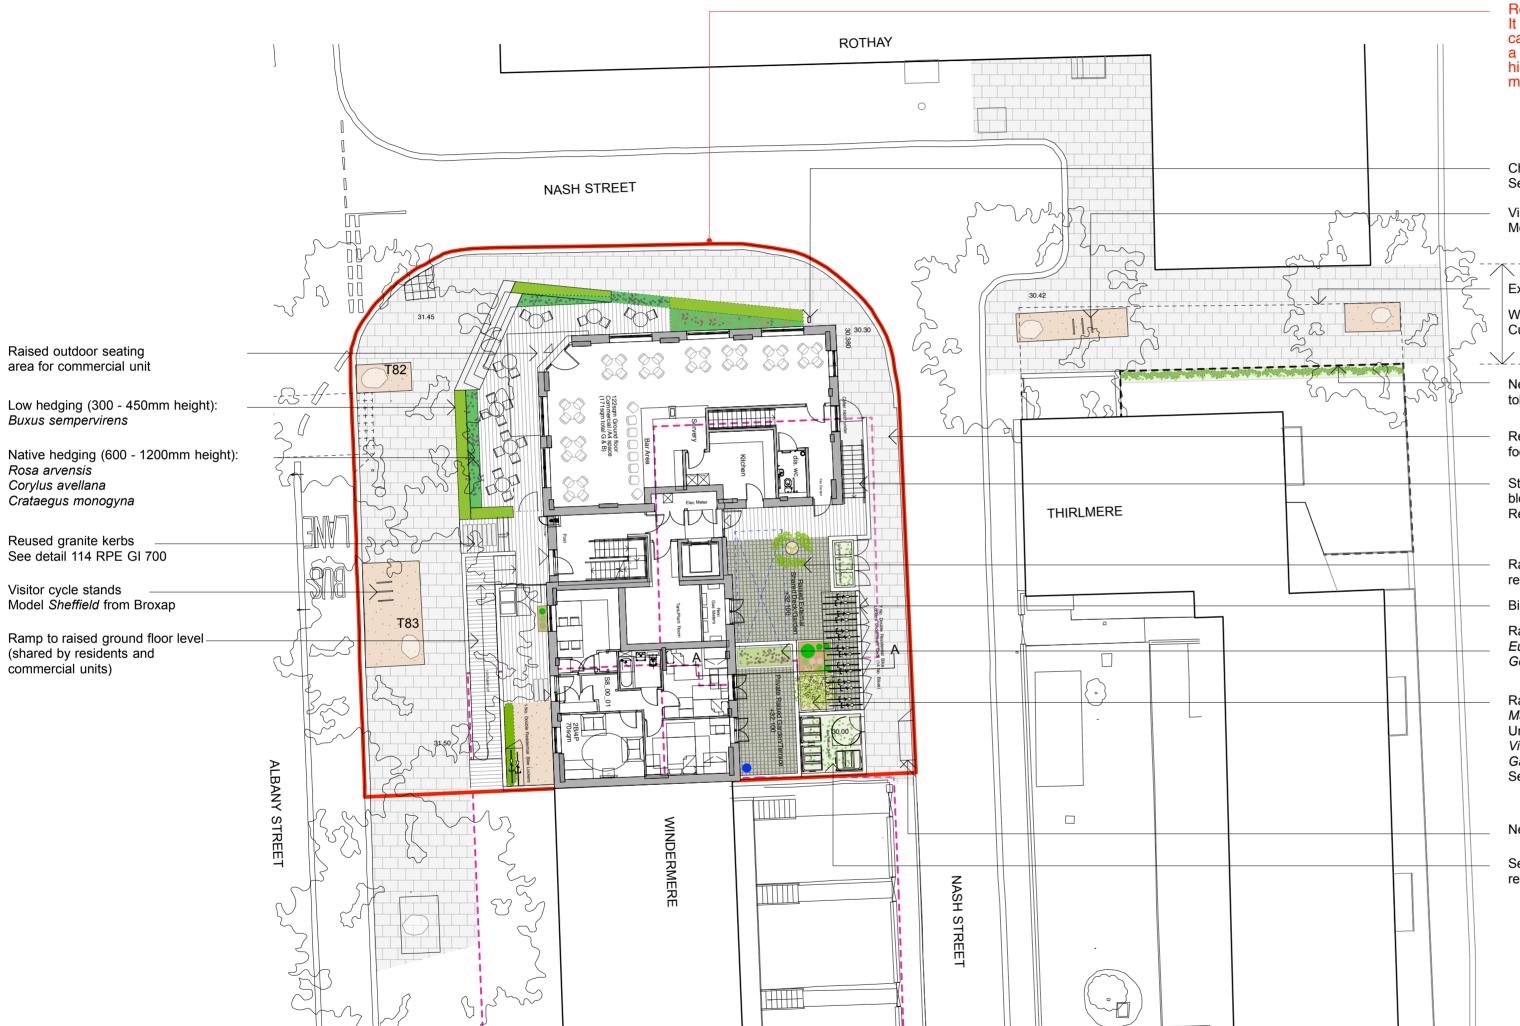

Redline to be verified by LB Camden. It is assumed that the contractor will carry out works on the Highways under a section 278 agreement to ensure a high quality project with consistency of materials and detailing.

Chasse-roue See detail 114 RPE GI 600

Visitor cycle stands Model Sheffield from Broxap

Existing railings to be removed

Widening of pedestrian link to Cumberland Market

New railings with shade tolerant climbing plants

Reinstated kerb line and footway

Stepped access to residential block from Nash Street Refer to architect's drawings

Raised shared terrace for residents only

Bike storage below terrace

Raised planter: Euphorbia characias Geranium 'Patricia'

Raised planter: Magnolia stellata Underplanted with: Vinca minor 'Alba' Galanthus nivalis See detail 114 RPE S8 101

New dropped kerb

Sedum mix to roof of refuse store

- -----£2 Sec.

S St

KEY

New special tree on corners

Existing tree

retained

Wildlife

flowering/fruiting hedgerow

Evergreen hedges

Granite setts 200x100mm

granite kerbs

Chasse-roue

----

L \_ \_ \_ J 

Proposed site plan

ر المن المراجع مراجع المراجع ال

Ornamental grasses + perennials

Climbers

Breedor gravel

Concrete flags

Reused

300mm wide

(reused bollard) Highway

boundaries

Stormwater alteration tank Plot 8 / The Victory pub