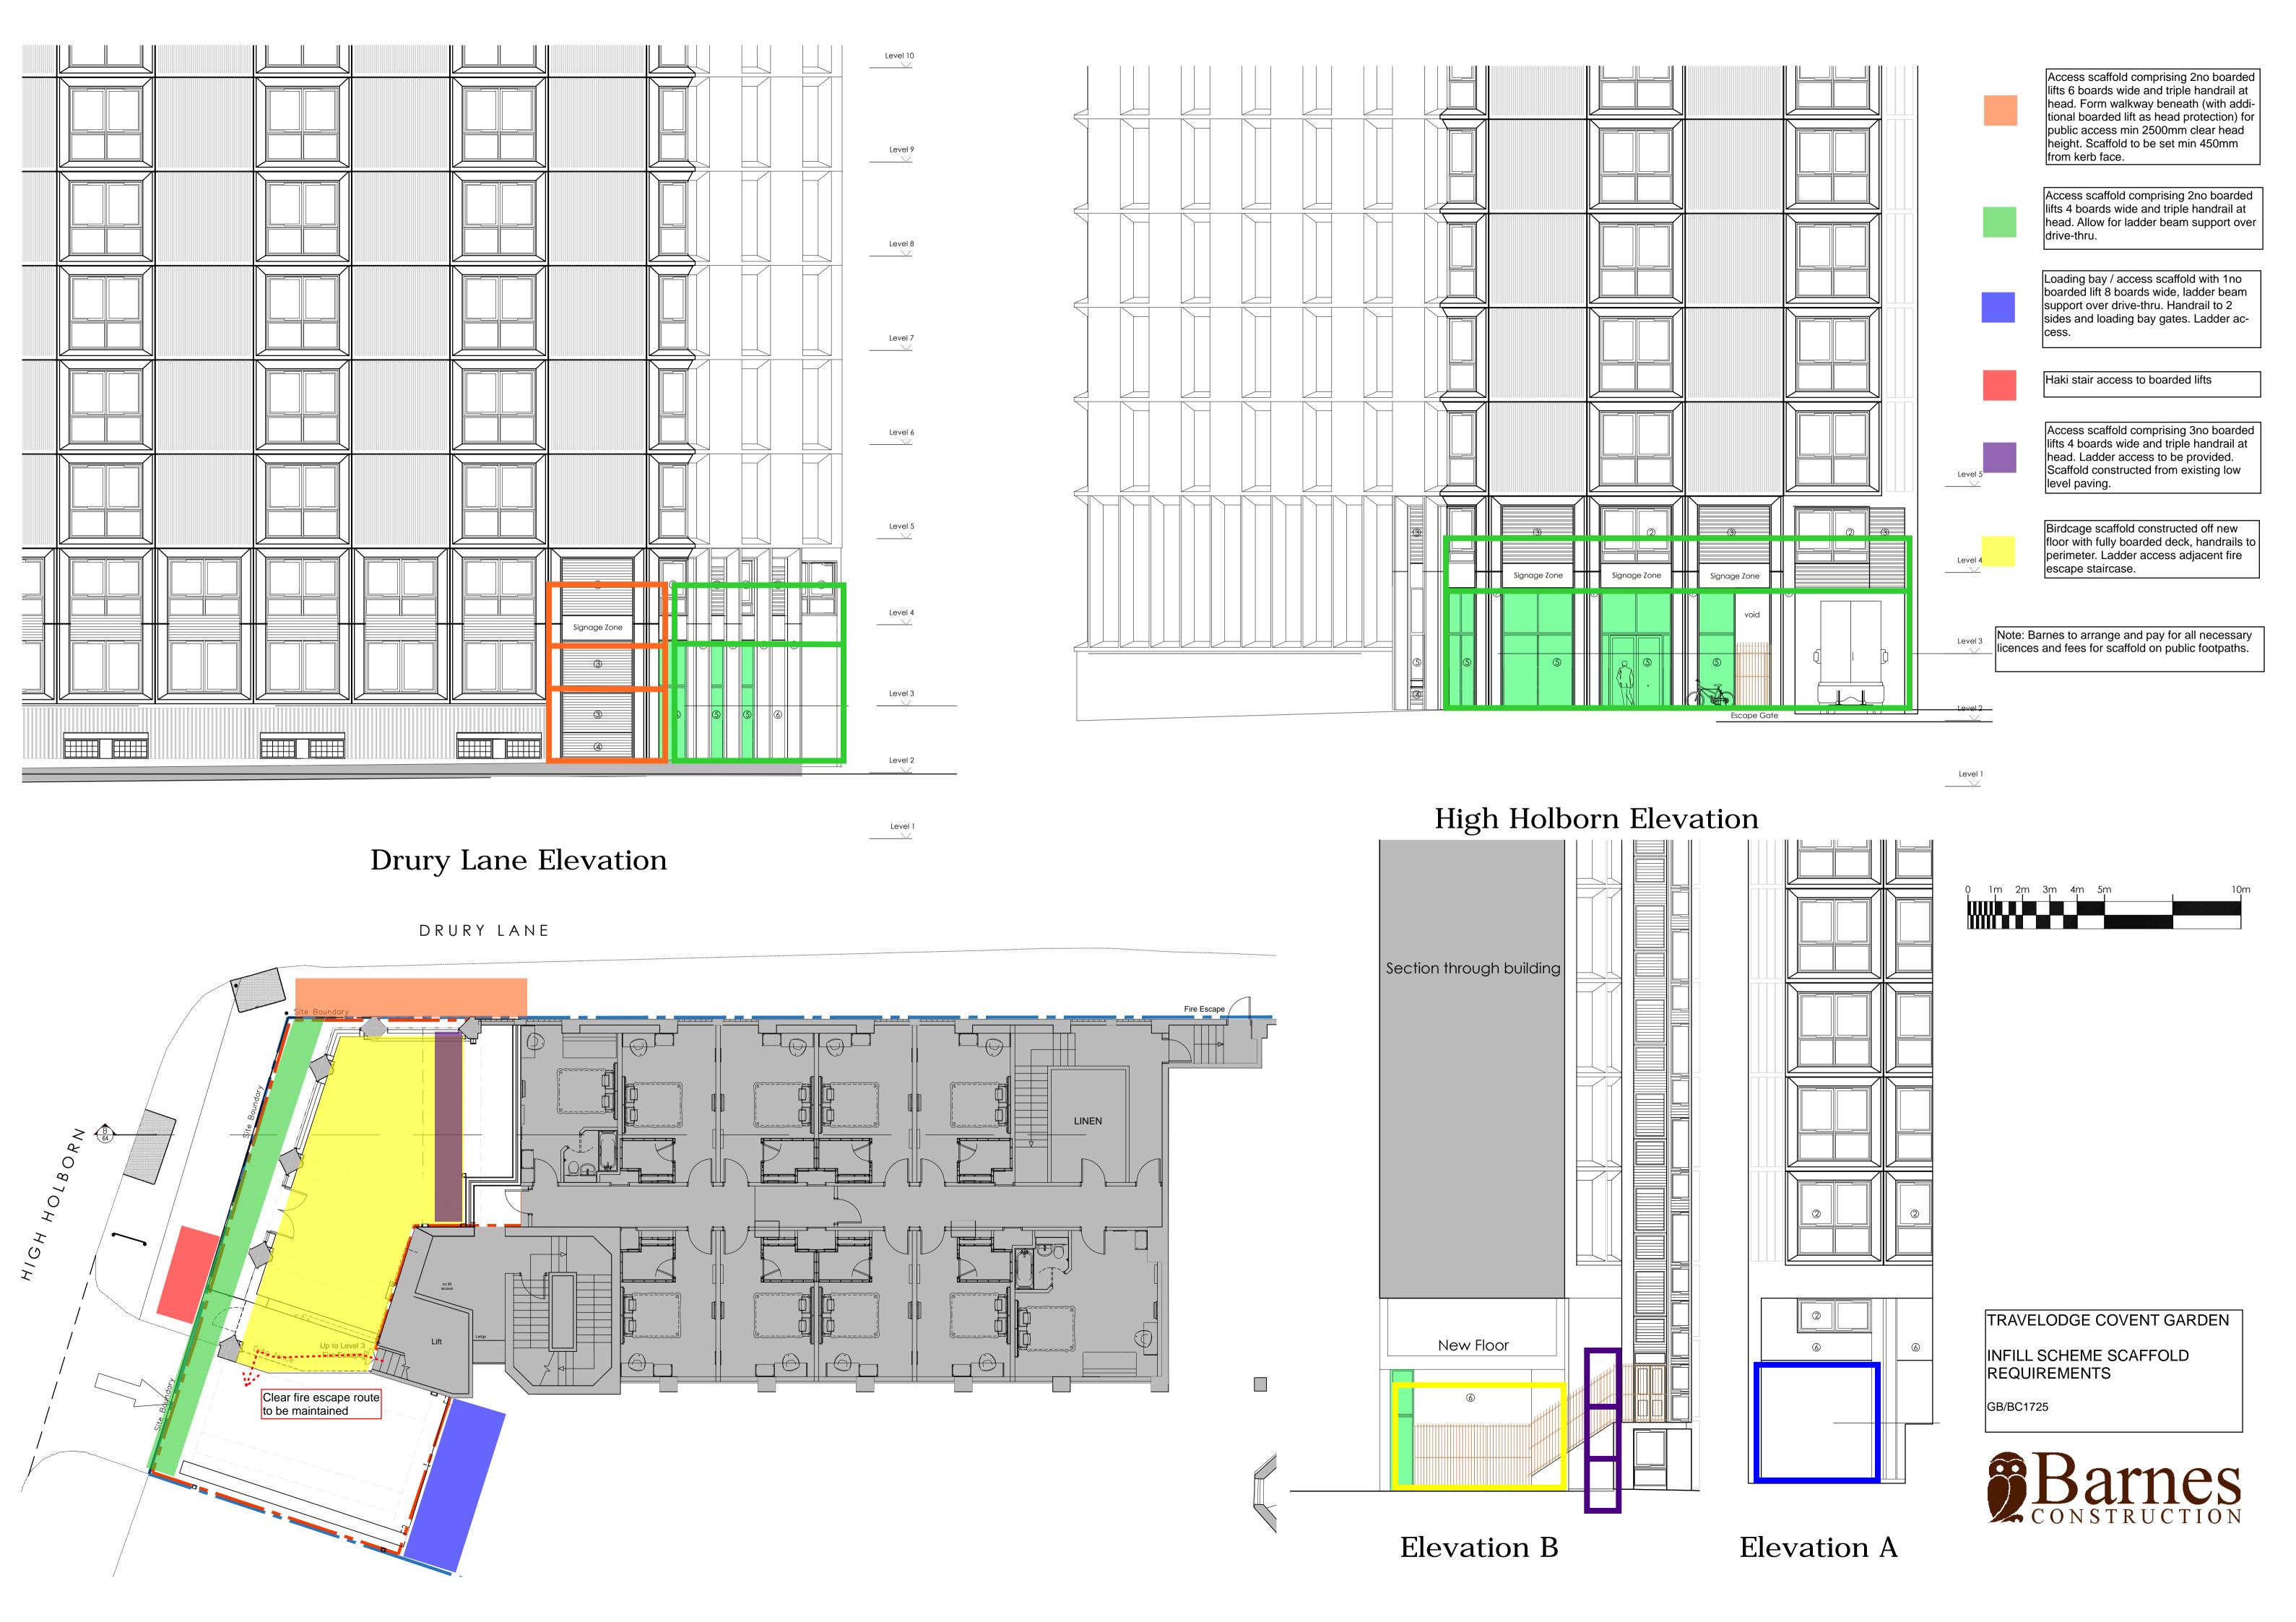

## DRURY LANE

## FALKERSTONE LIMITED

A 10.02.16 DRAWING TITLE REVISED.
B 16.02.16 PARTY WALL DETAIL ADDED.
C 18.02.16 Corner Shop glazing shown.

D. MRK
DED. MRK
own. Mate

3600mm high hoarding to face of scaffold

.....

4300mm high hoarding to shopfront areas