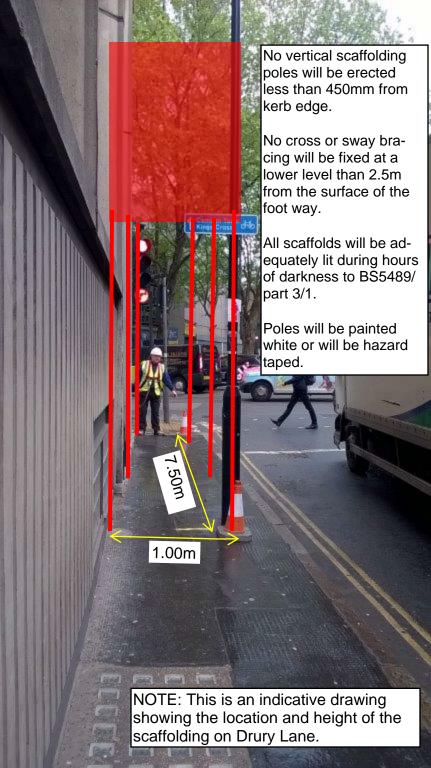

## DRURY LANE

## FALKERSTONE LIMITED

A 10.02.16 DRAWING TITLE REVISED.
B 16.02.16 PARTY WALL DETAIL ADDED.
C 18.02.16 Corner Shop glazing shown.

D. MRK
DED. MRK
own. Mate

3600mm high hoarding to face of scaffold

.....

4300mm high hoarding to shopfront areas