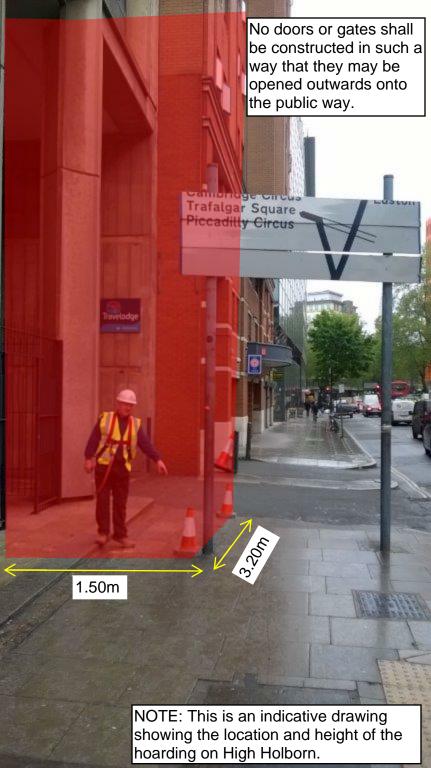

## DRURY LANE







## FALKERSTONE LIMITED

A 10.02.16 DRAWING TITLE REVISED.
B 16.02.16 PARTY WALL DETAIL ADDED.
C 18.02.16 Corner Shop glazing shown.

D. MRK
DED. MRK
own. Mate

3600mm high hoarding to face of scaffold

.....

4300mm high hoarding to shopfront areas





JWA Architects Limited Robert Tresham House, Clipston, Market Harborough, Leicestershire LE16 9RZ

T +44 (0) 1858 525343 F +44 (0) 1858 525527

E office@jwa-architects.co.uk
W www.jwa-architects.co.uk

Client:



Project: TRAVELODGE

DRURY LANE

COVENT GARDEN

**Drawing:** PROPOSED LEVEL 2 (UPPER GROUND FLOOR)

 Purpose:
 PRELIMINARY
 Date:
 29.01.16

 Scale:
 1:50 @ A1
 Drawn:
 NW

 Dwg. No:
 J8710/08
 Revision:
 C