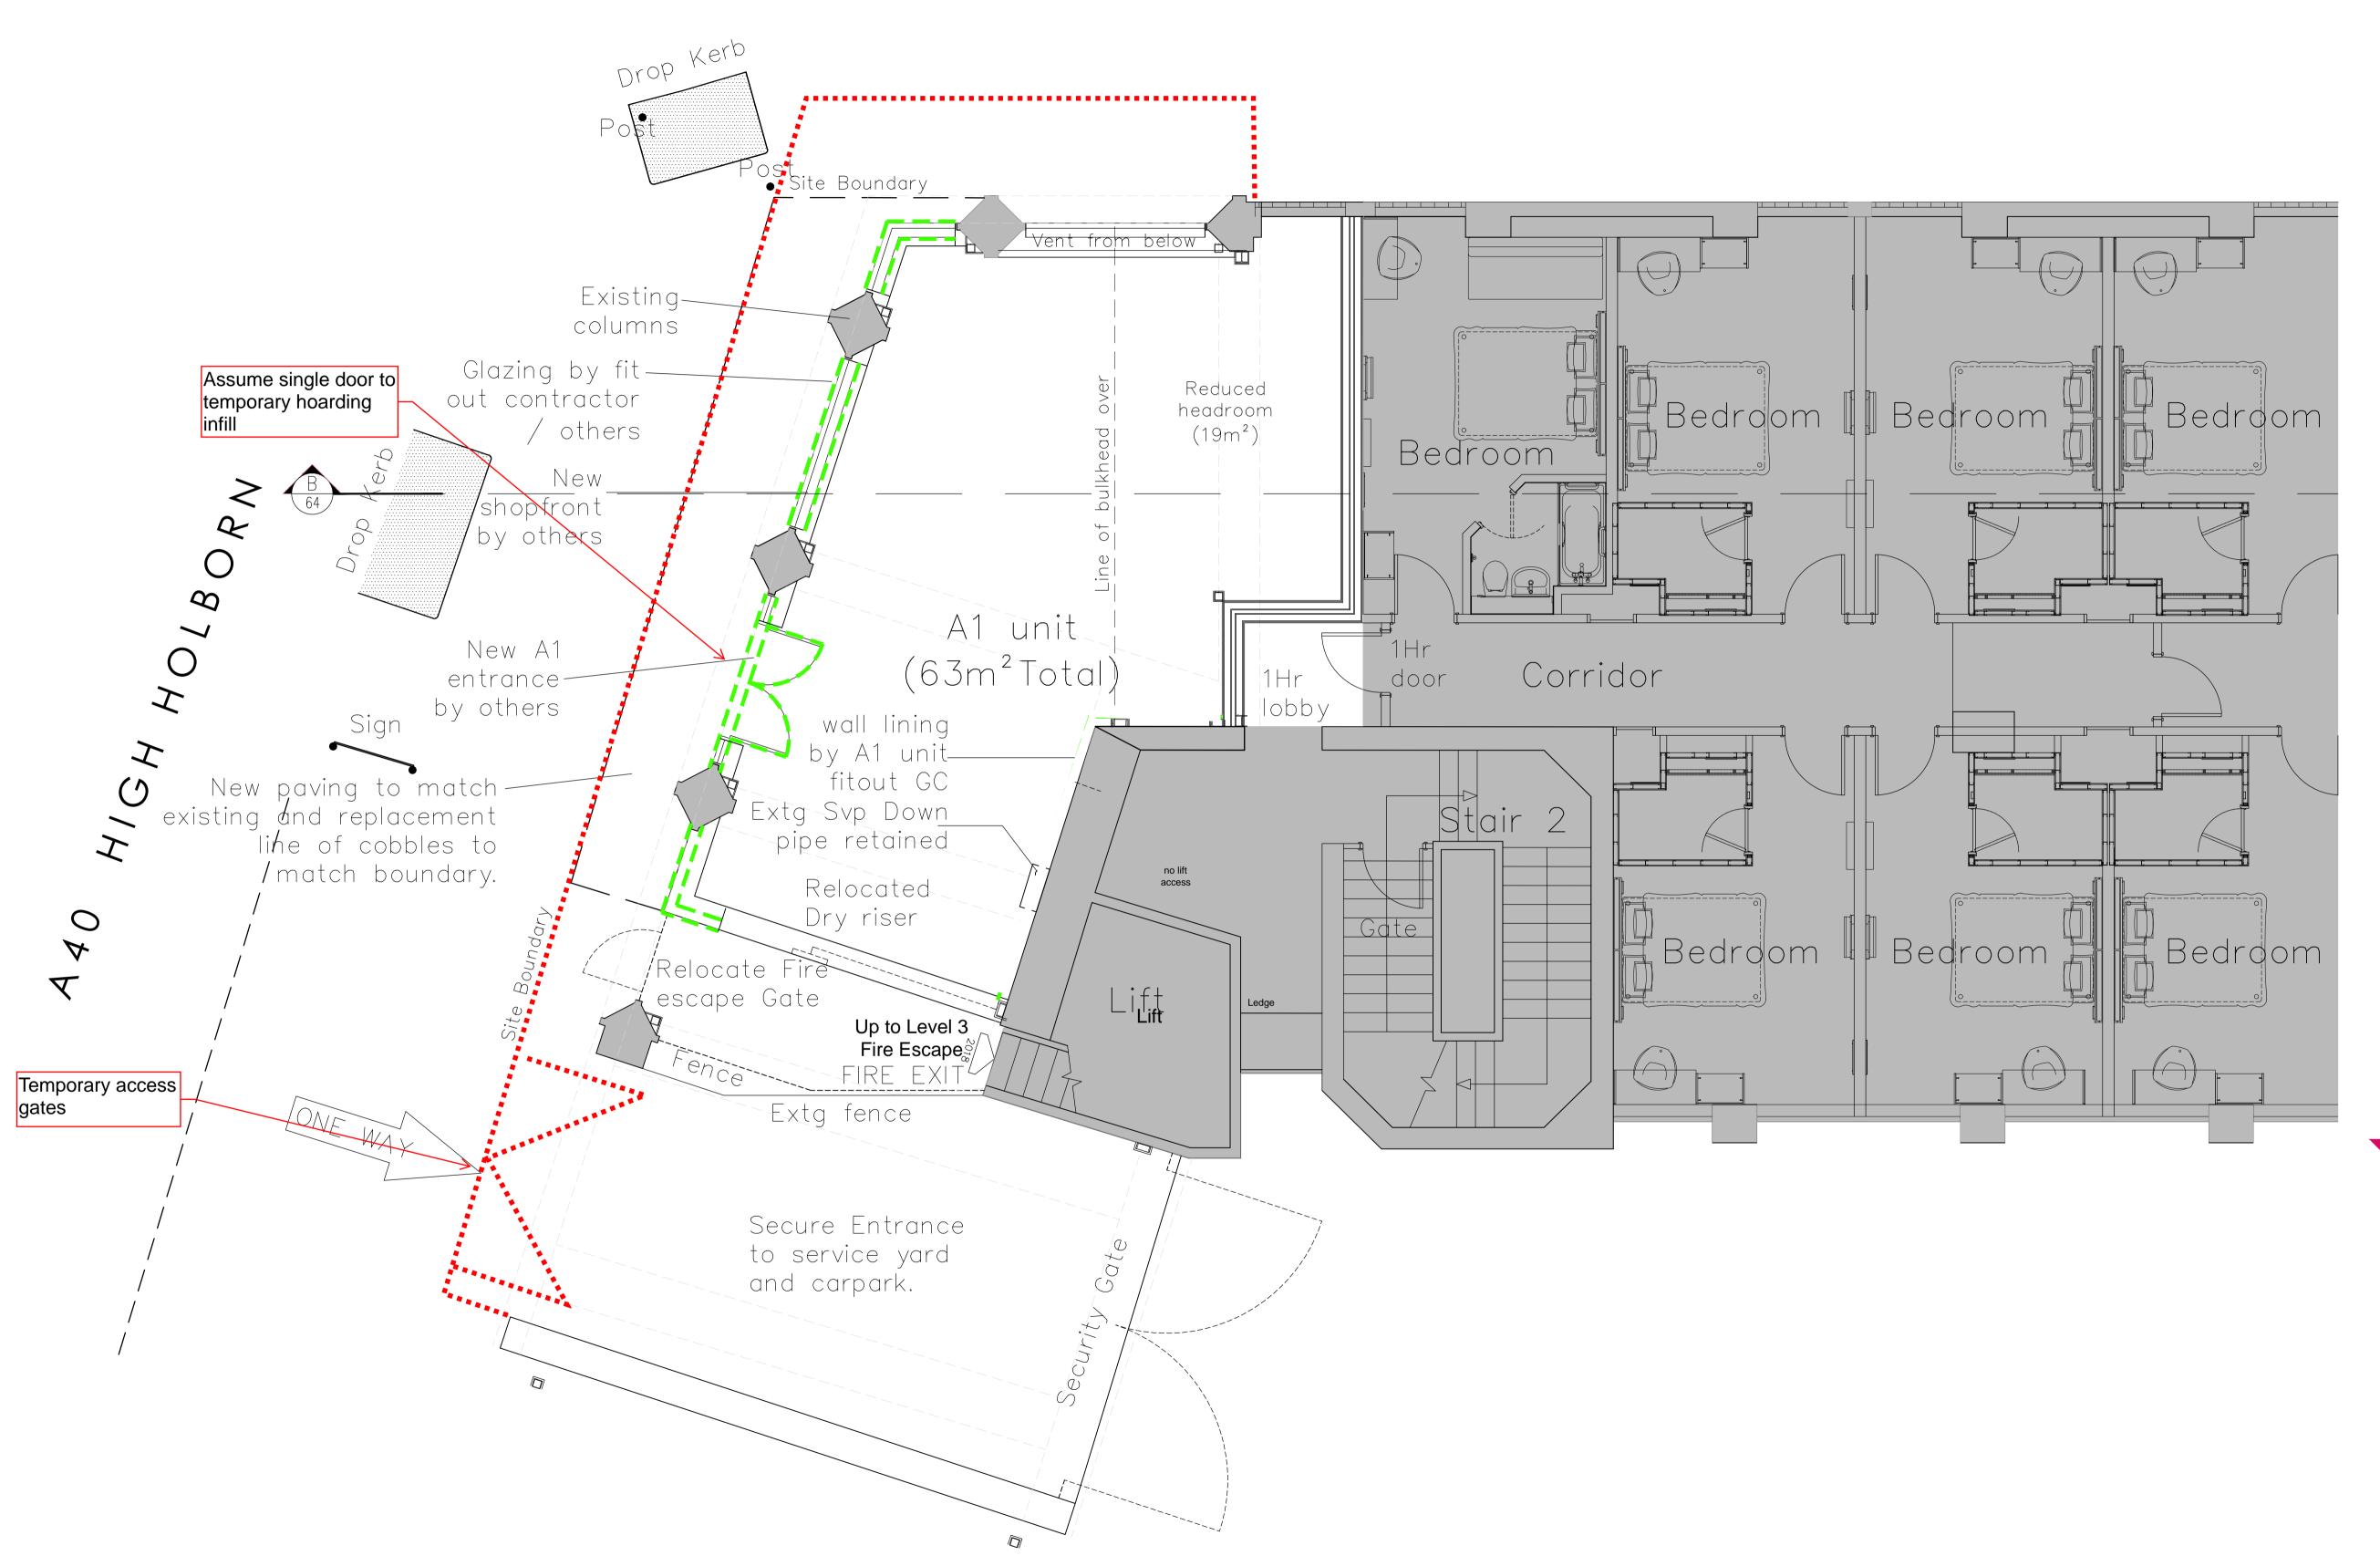

## DRURY LANE

## FALKERSTONE LIMITED

A 10.02.16 DRAWING TITLE REVISED.
B 16.02.16 PARTY WALL DETAIL ADDED.
C 18.02.16 Corner Shop glazing shown.

D. MRK
DED. MRK
own. Mate

3600mm high hoarding to face of scaffold

.....

4300mm high hoarding to shopfront areas

Project: TRAVELODGE

DRURY LANE

COVENT GARDEN

**Drawing:** PROPOSED LEVEL 2 (UPPER GROUND FLOOR)

 Purpose:
 PRELIMINARY
 Date:
 29.01.16

 Scale:
 1:50 @ A1
 Drawn:
 NW

 Dwg. No:
 J8710/08
 Revision:
 C