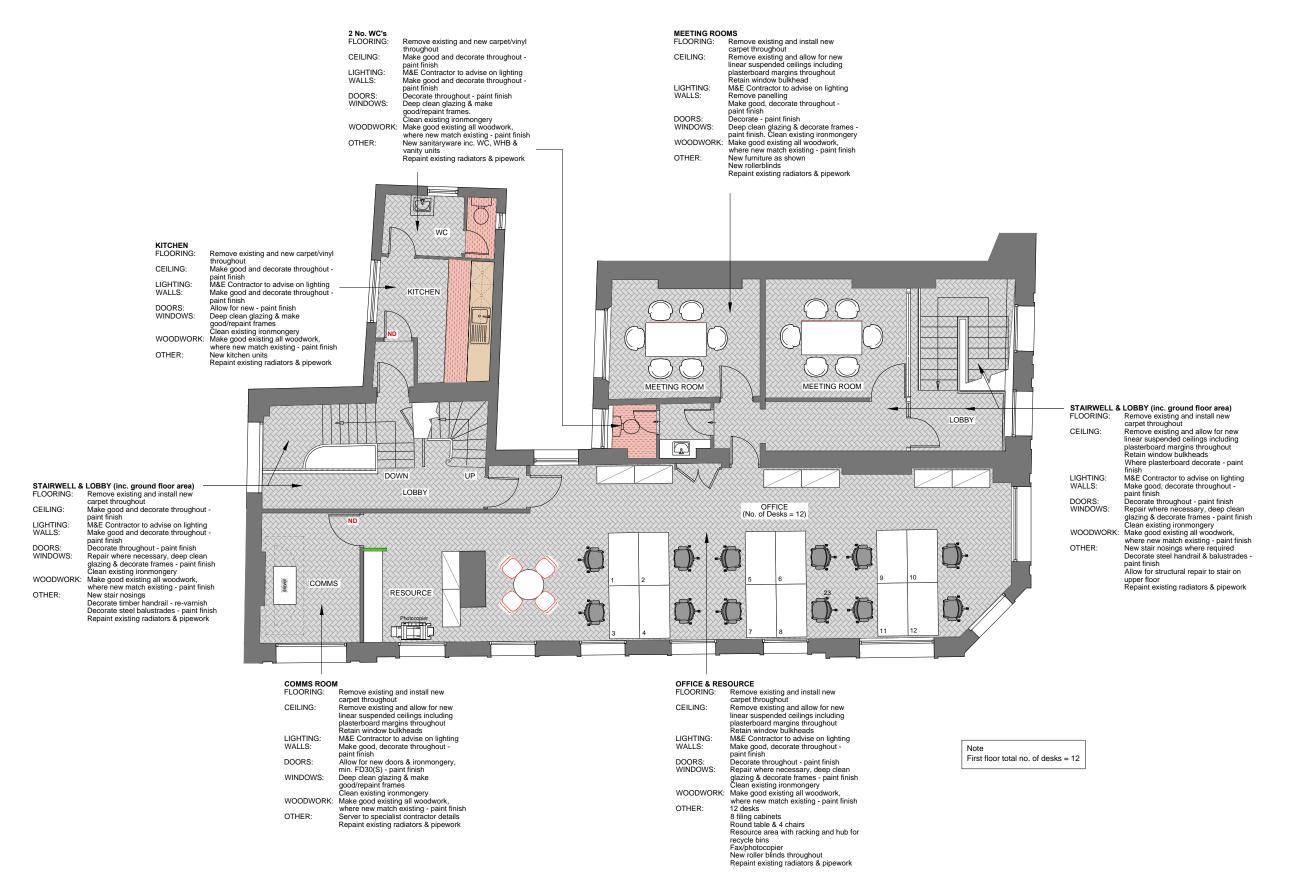

**RBS Camden** 189-191 Camden High Street London

First Floor Plan Proposed Office Refurbishment

| 1:50 @ A1, 1:100 @ A3       |             |      |          |       |                 |
|-----------------------------|-------------|------|----------|-------|-----------------|
| drn                         | DL          | chk  | DL       | арр   |                 |
| date                        | 15/02/16    | date | 15/02/16 | date  |                 |
| consultants' drawing number |             |      |          | brand | $ \mathcal{A} $ |
|                             | E5968-GA-01 |      |          |       |                 |