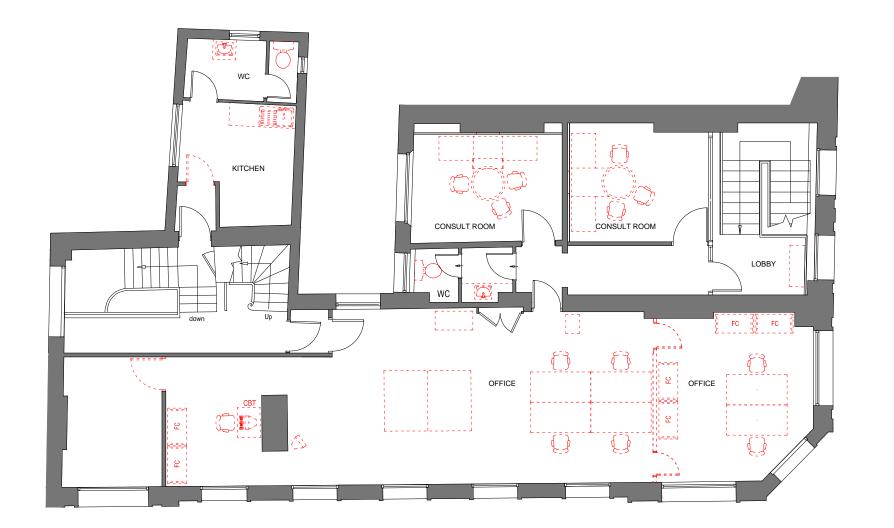

**RBS** Camden 189-191 Camden High Street London

First Floor Plan Existing Office Refurbishment

1:50 @ A1, 1:100 @ A3

chk DL DL 15/02/16 date 15/02/16 

E5968-EX-01