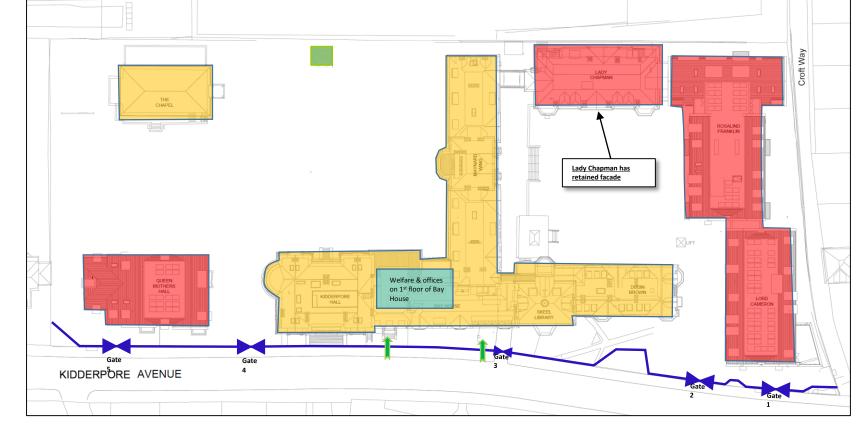

## **Construction Phasing Sequence**

Hampstead Manor – Kidderpore Avenue Development

Submitted to London Borough of Camden By Mount Anvil Ltd 22<sup>nd</sup> April 2016

HAMPSTEAD MANOR