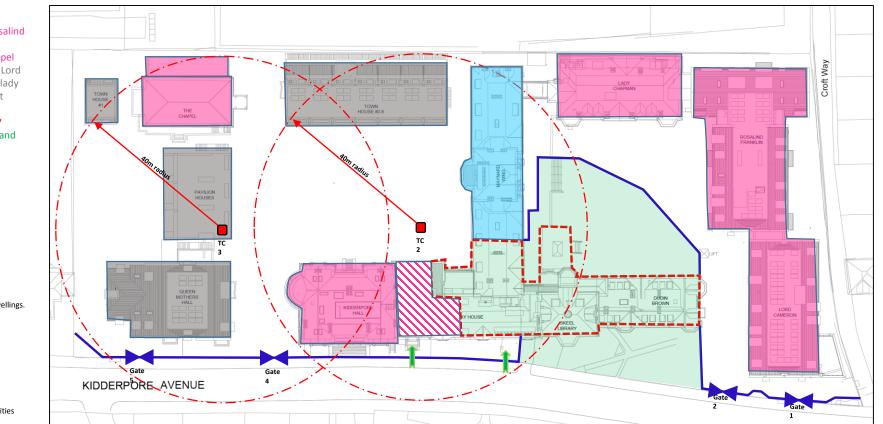

## **Construction Phasing Sequence**

Hampstead Manor – Kidderpore Avenue Development

Submitted to London Borough of Camden By Mount Anvil Ltd 22<sup>nd</sup> April 2016

HAMPSTEAD MANOR