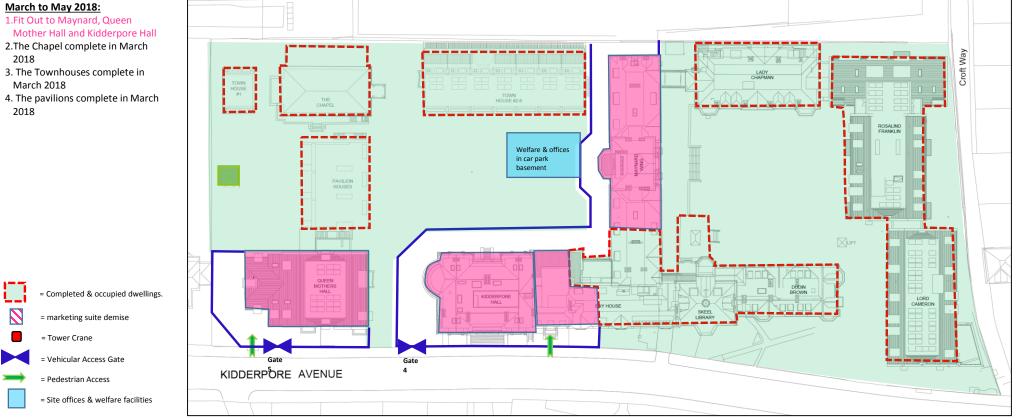

## **Construction Phasing Sequence**

Hampstead Manor – Kidderpore Avenue Development

Submitted to London Borough of Camden By Mount Anvil Ltd 22<sup>nd</sup> April 2016

HAMPSTEAD MANOR