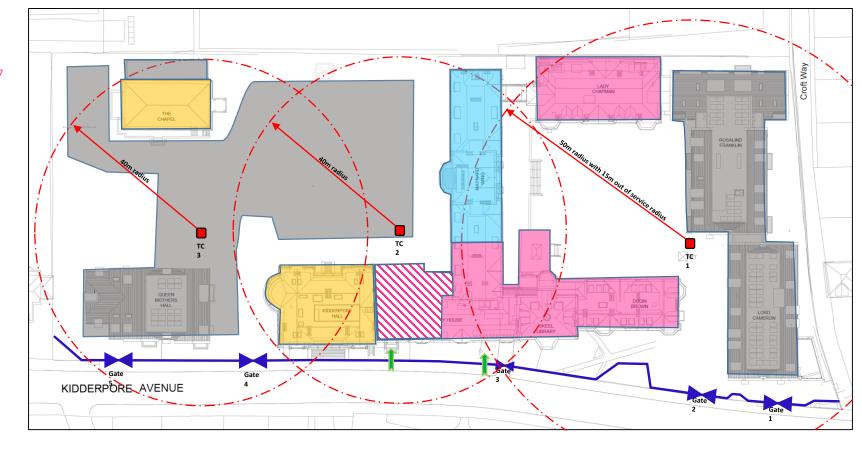

## **Construction Phasing Sequence**

Hampstead Manor – Kidderpore Avenue Development

Submitted to London Borough of Camden By Mount Anvil Ltd 22<sup>nd</sup> April 2016

HAMPSTEAD MANOR