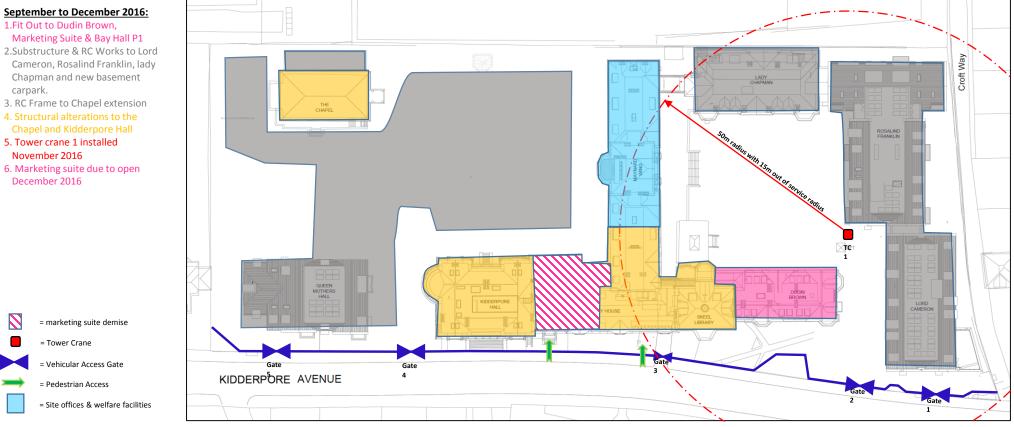

## **Construction Phasing Sequence**

Hampstead Manor – Kidderpore Avenue Development

Submitted to London Borough of Camden By Mount Anvil Ltd 22<sup>nd</sup> April 2016

HAMPSTEAD MANOR