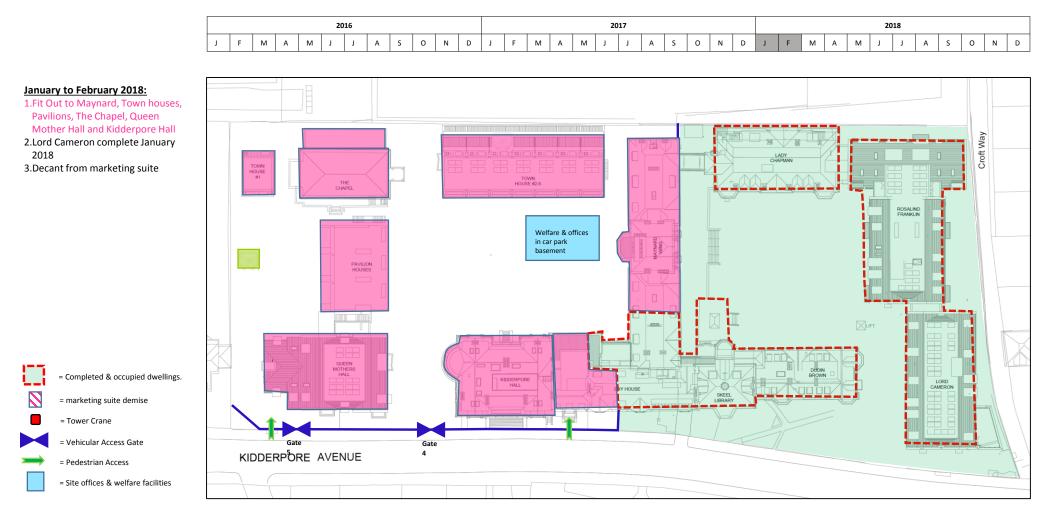

## **Construction Phasing Sequence**

Hampstead Manor – Kidderpore Avenue Development

Submitted to London Borough of Camden By Mount Anvil Ltd 22<sup>nd</sup> April 2016

HAMPSTEAD MANOR