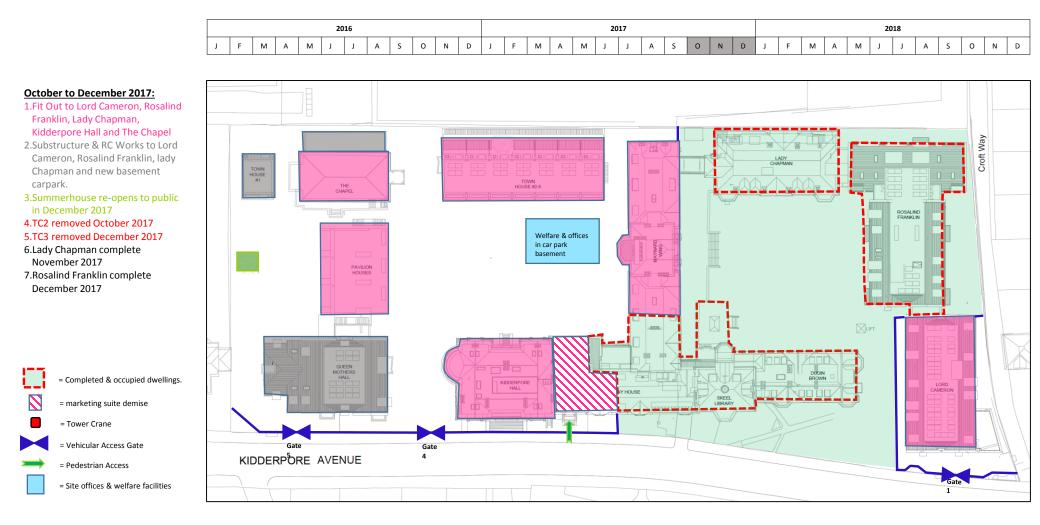

## **Construction Phasing Sequence**

Hampstead Manor – Kidderpore Avenue Development

Submitted to London Borough of Camden By Mount Anvil Ltd 22<sup>nd</sup> April 2016

HAMPSTEAD MANOR