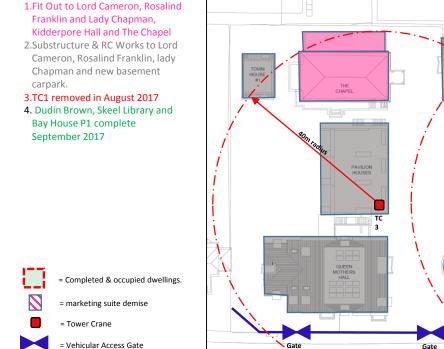

## **Construction Phasing Sequence**

Hampstead Manor – Kidderpore Avenue Development

Submitted to London Borough of Camden By Mount Anvil Ltd 22<sup>nd</sup> April 2016

HAMPSTEAD MANOR