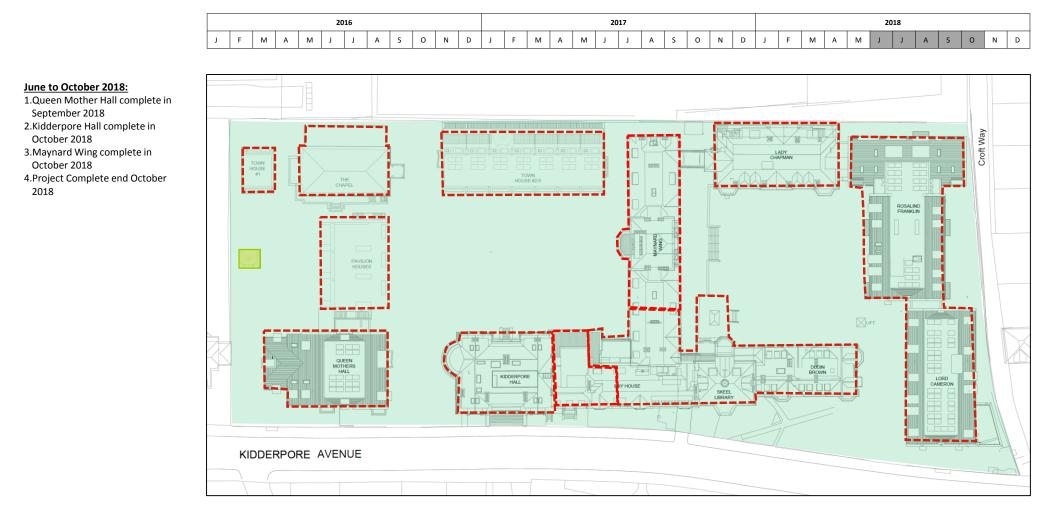

## **Construction Phasing Sequence**

Hampstead Manor – Kidderpore Avenue Development

Submitted to London Borough of Camden By Mount Anvil Ltd 22<sup>nd</sup> April 2016

HAMPSTEAD MANOR