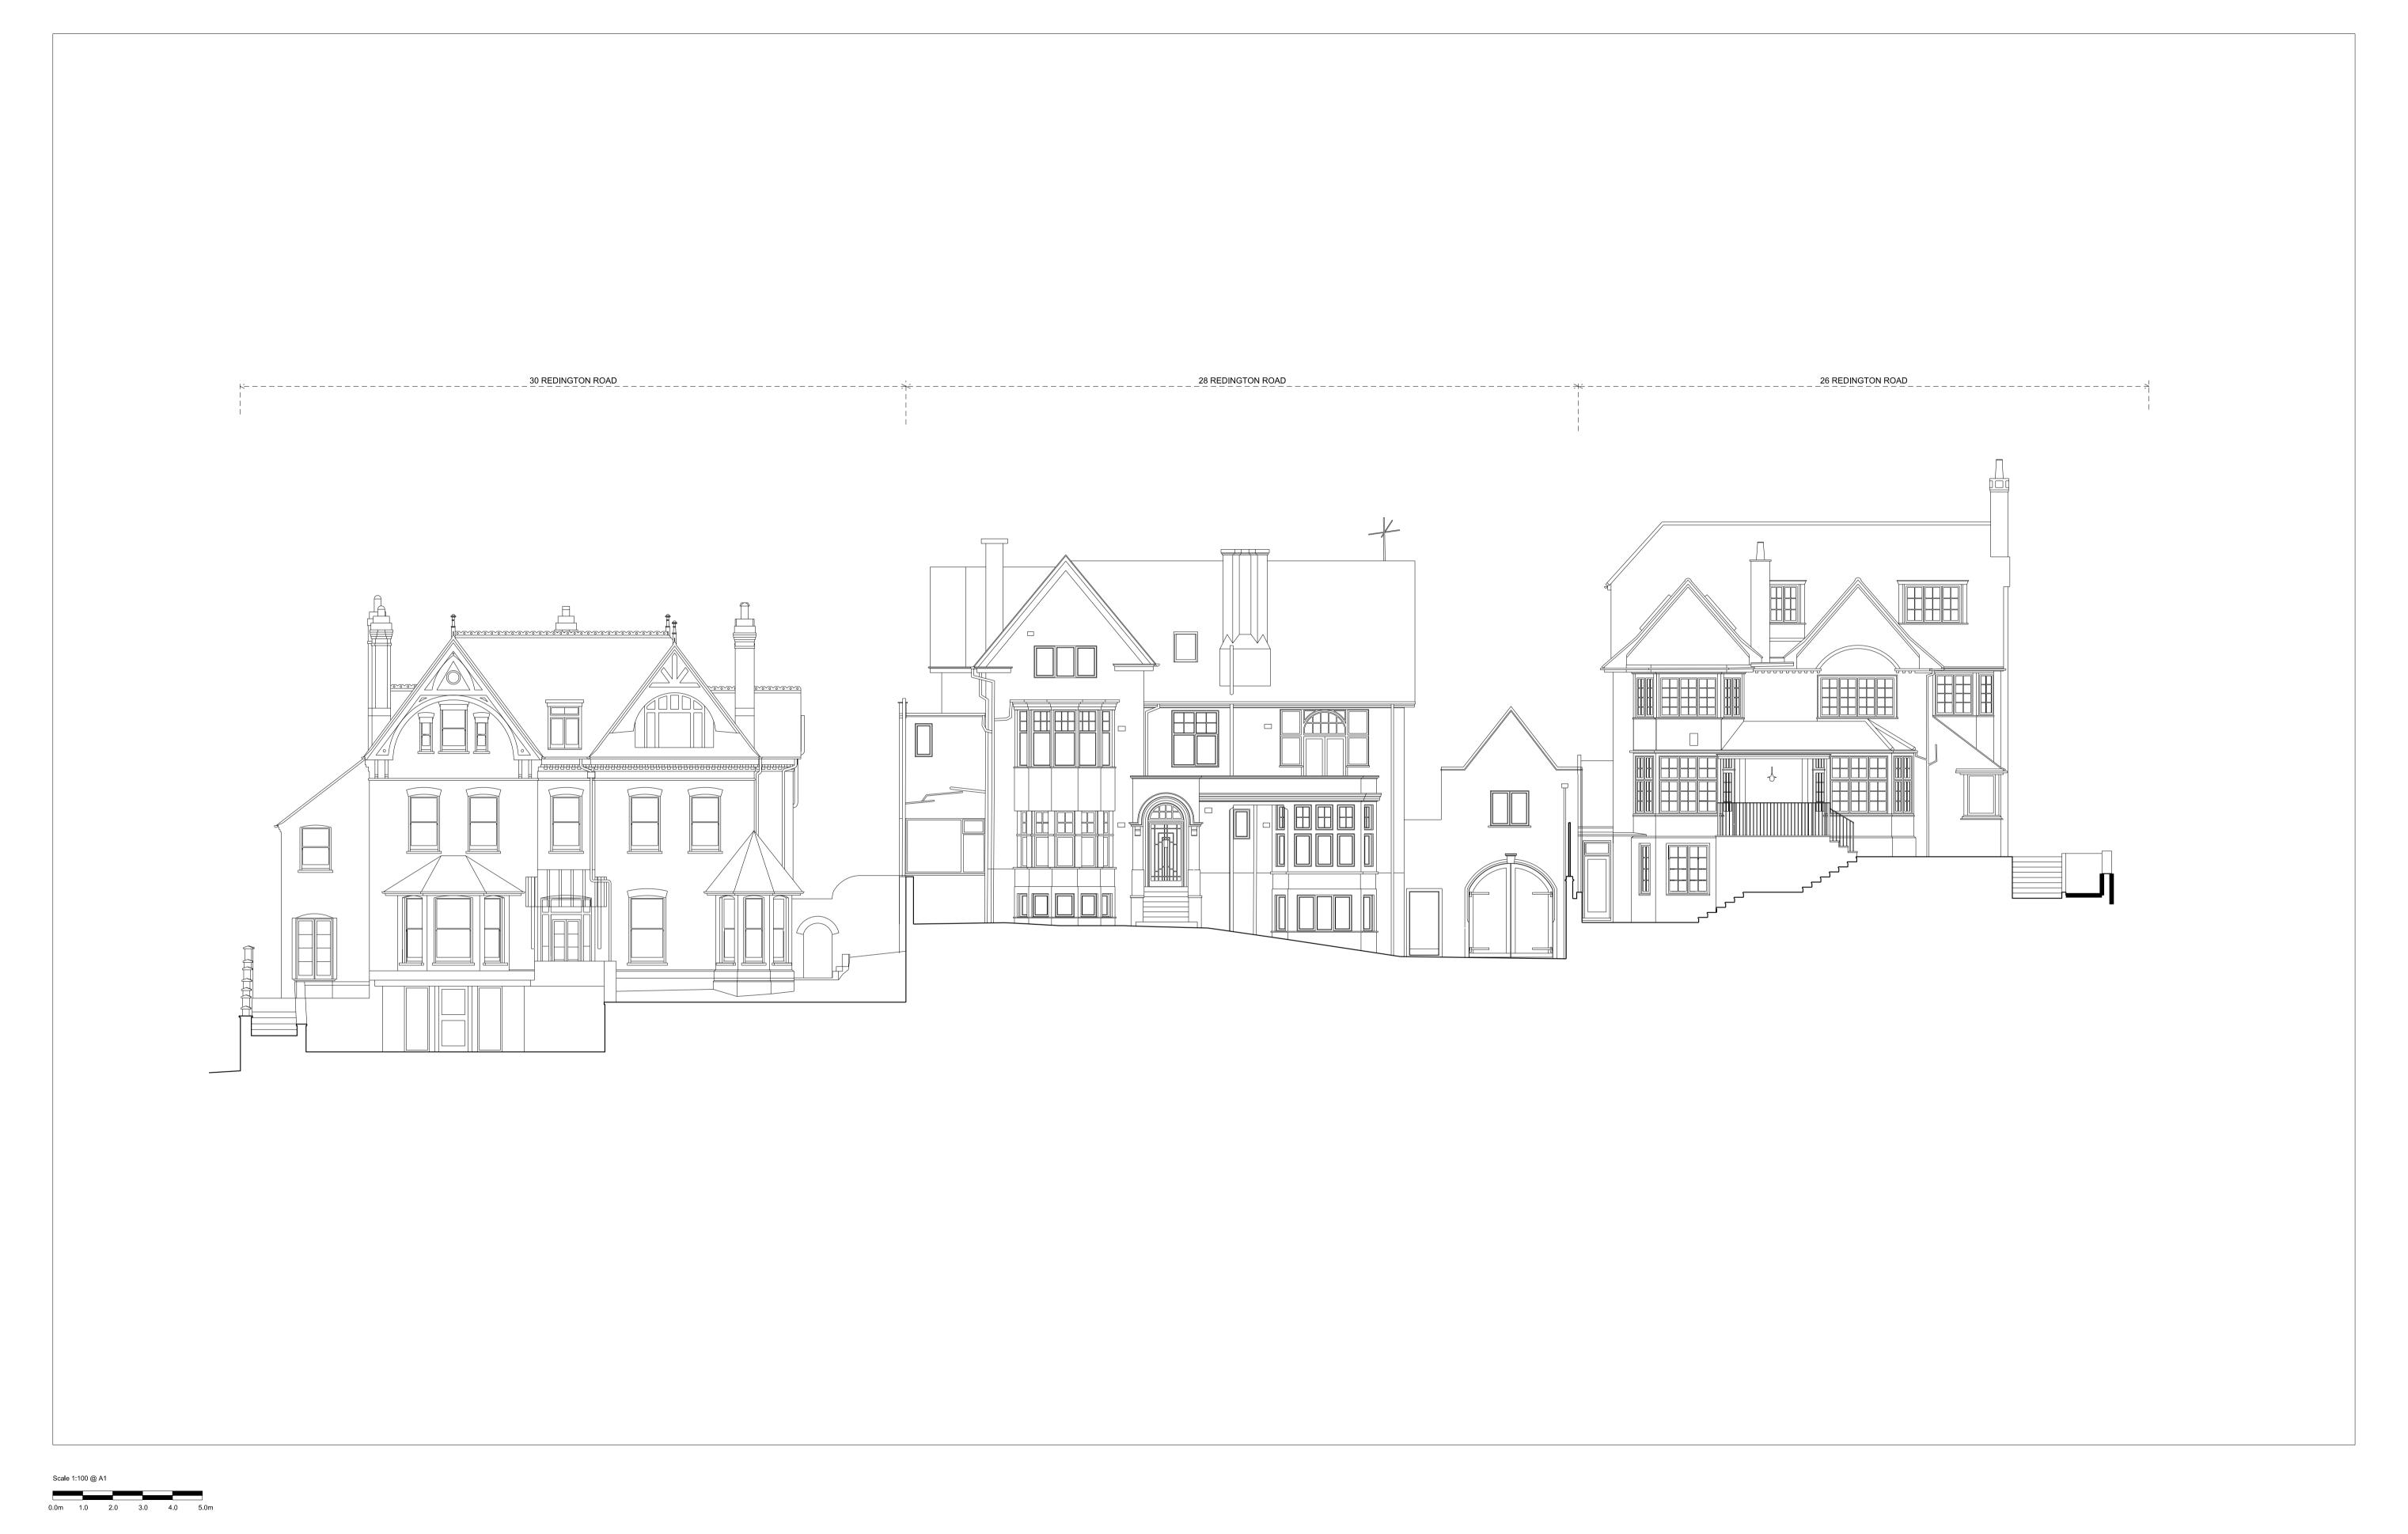

Checked by

Authorised by Project 28 REDINGTON ROAD DEMOLITION OF THE EXISTING BUILDING AND REDEVELOPMENT TO PROVIDE A NEW RESIDENTIAL BUILDING

Drawing Purpose

Drawing Title EXISTING SURROUNDING FRONT ELEVATION Scale @ A1

Drawing Number JCA-RR-EX-004a 1:100 Revision Drawing Date PLANNING APPLICATION PP4 06/04/2016

Burlington House 184-186 New Kings Road London, SW6 4NF T : 0207 371 0357 M : 07887 636 314 info@jocowendesign.com www.jocowendesign.com Architects Registration Board