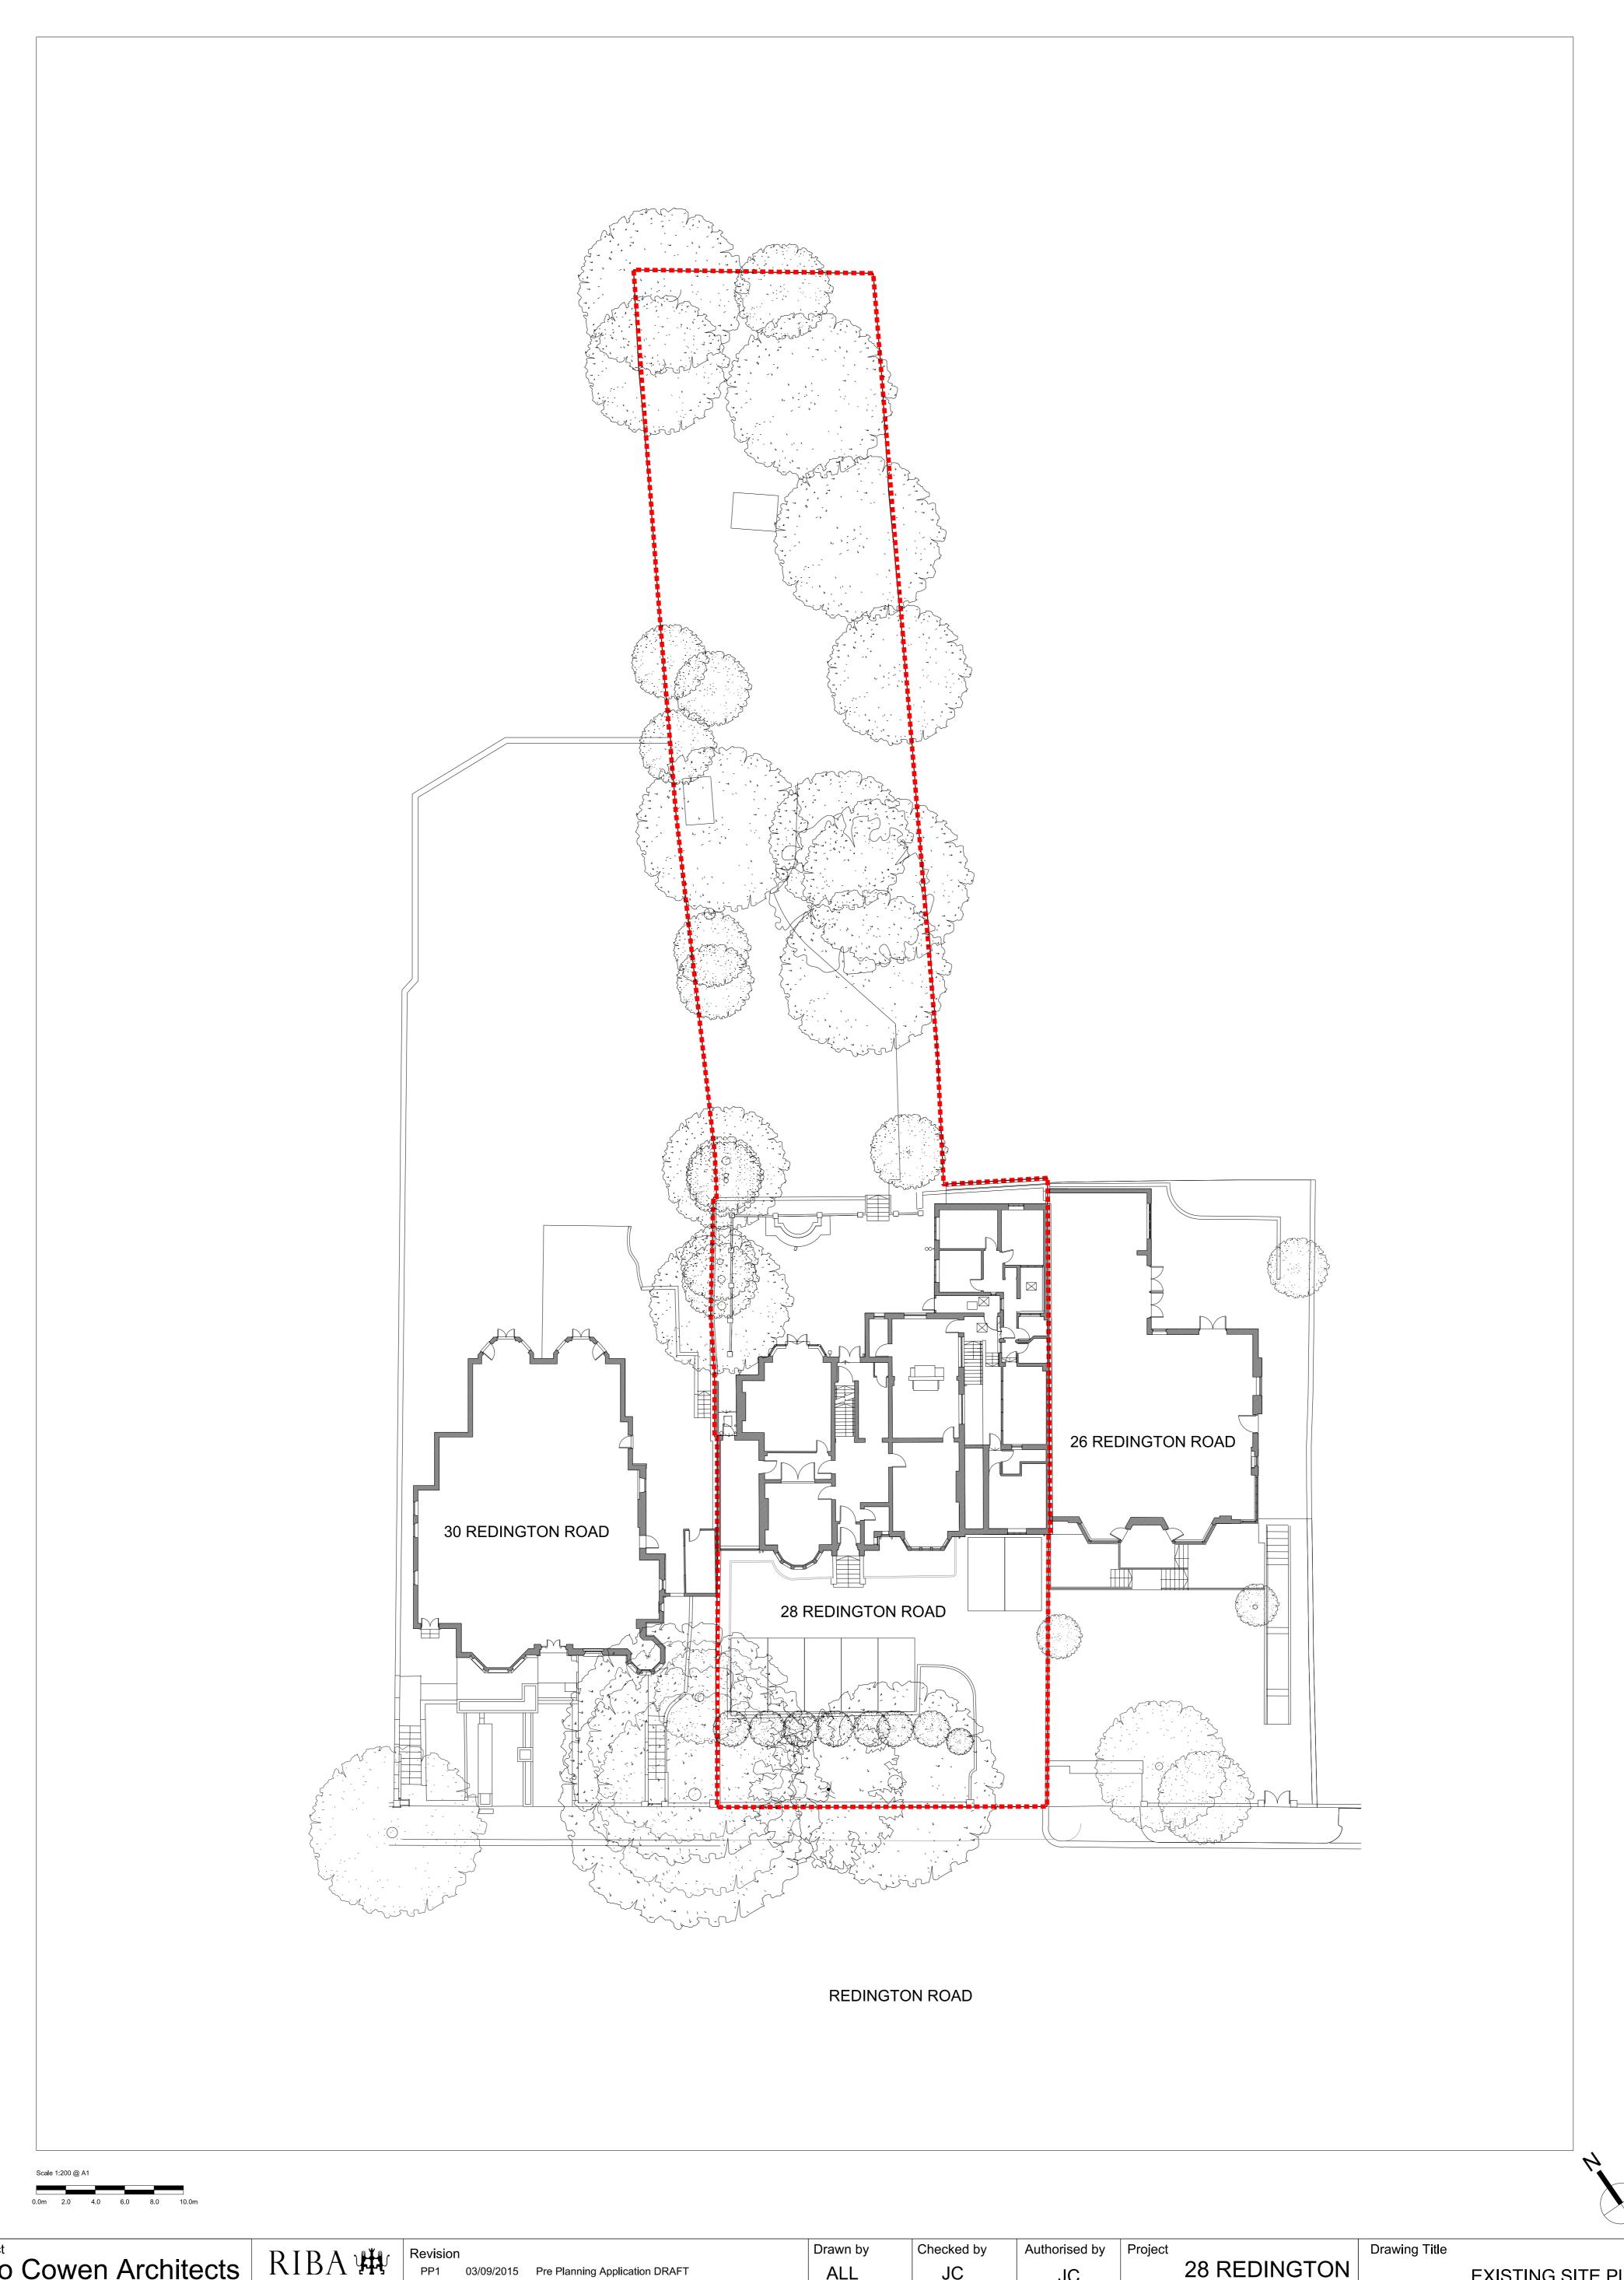

Project 28 REDINGTON ROAD

Drawing Title **LOCATION PLAN** Scale @ A1 1:500 & 1:1250 Drawing Number JCA-RR-EX-001

PP4

**Drawing Purpose** Drawing Date Revision PLANNING APPLICATION 06/04/2016

Burlington House 184-186 New Kings Road London, SW6 4NF **Chartered Practice** T:0207 371 0357 M:07887 636 314 info@jocowendesign.com www.jocowendesign.com