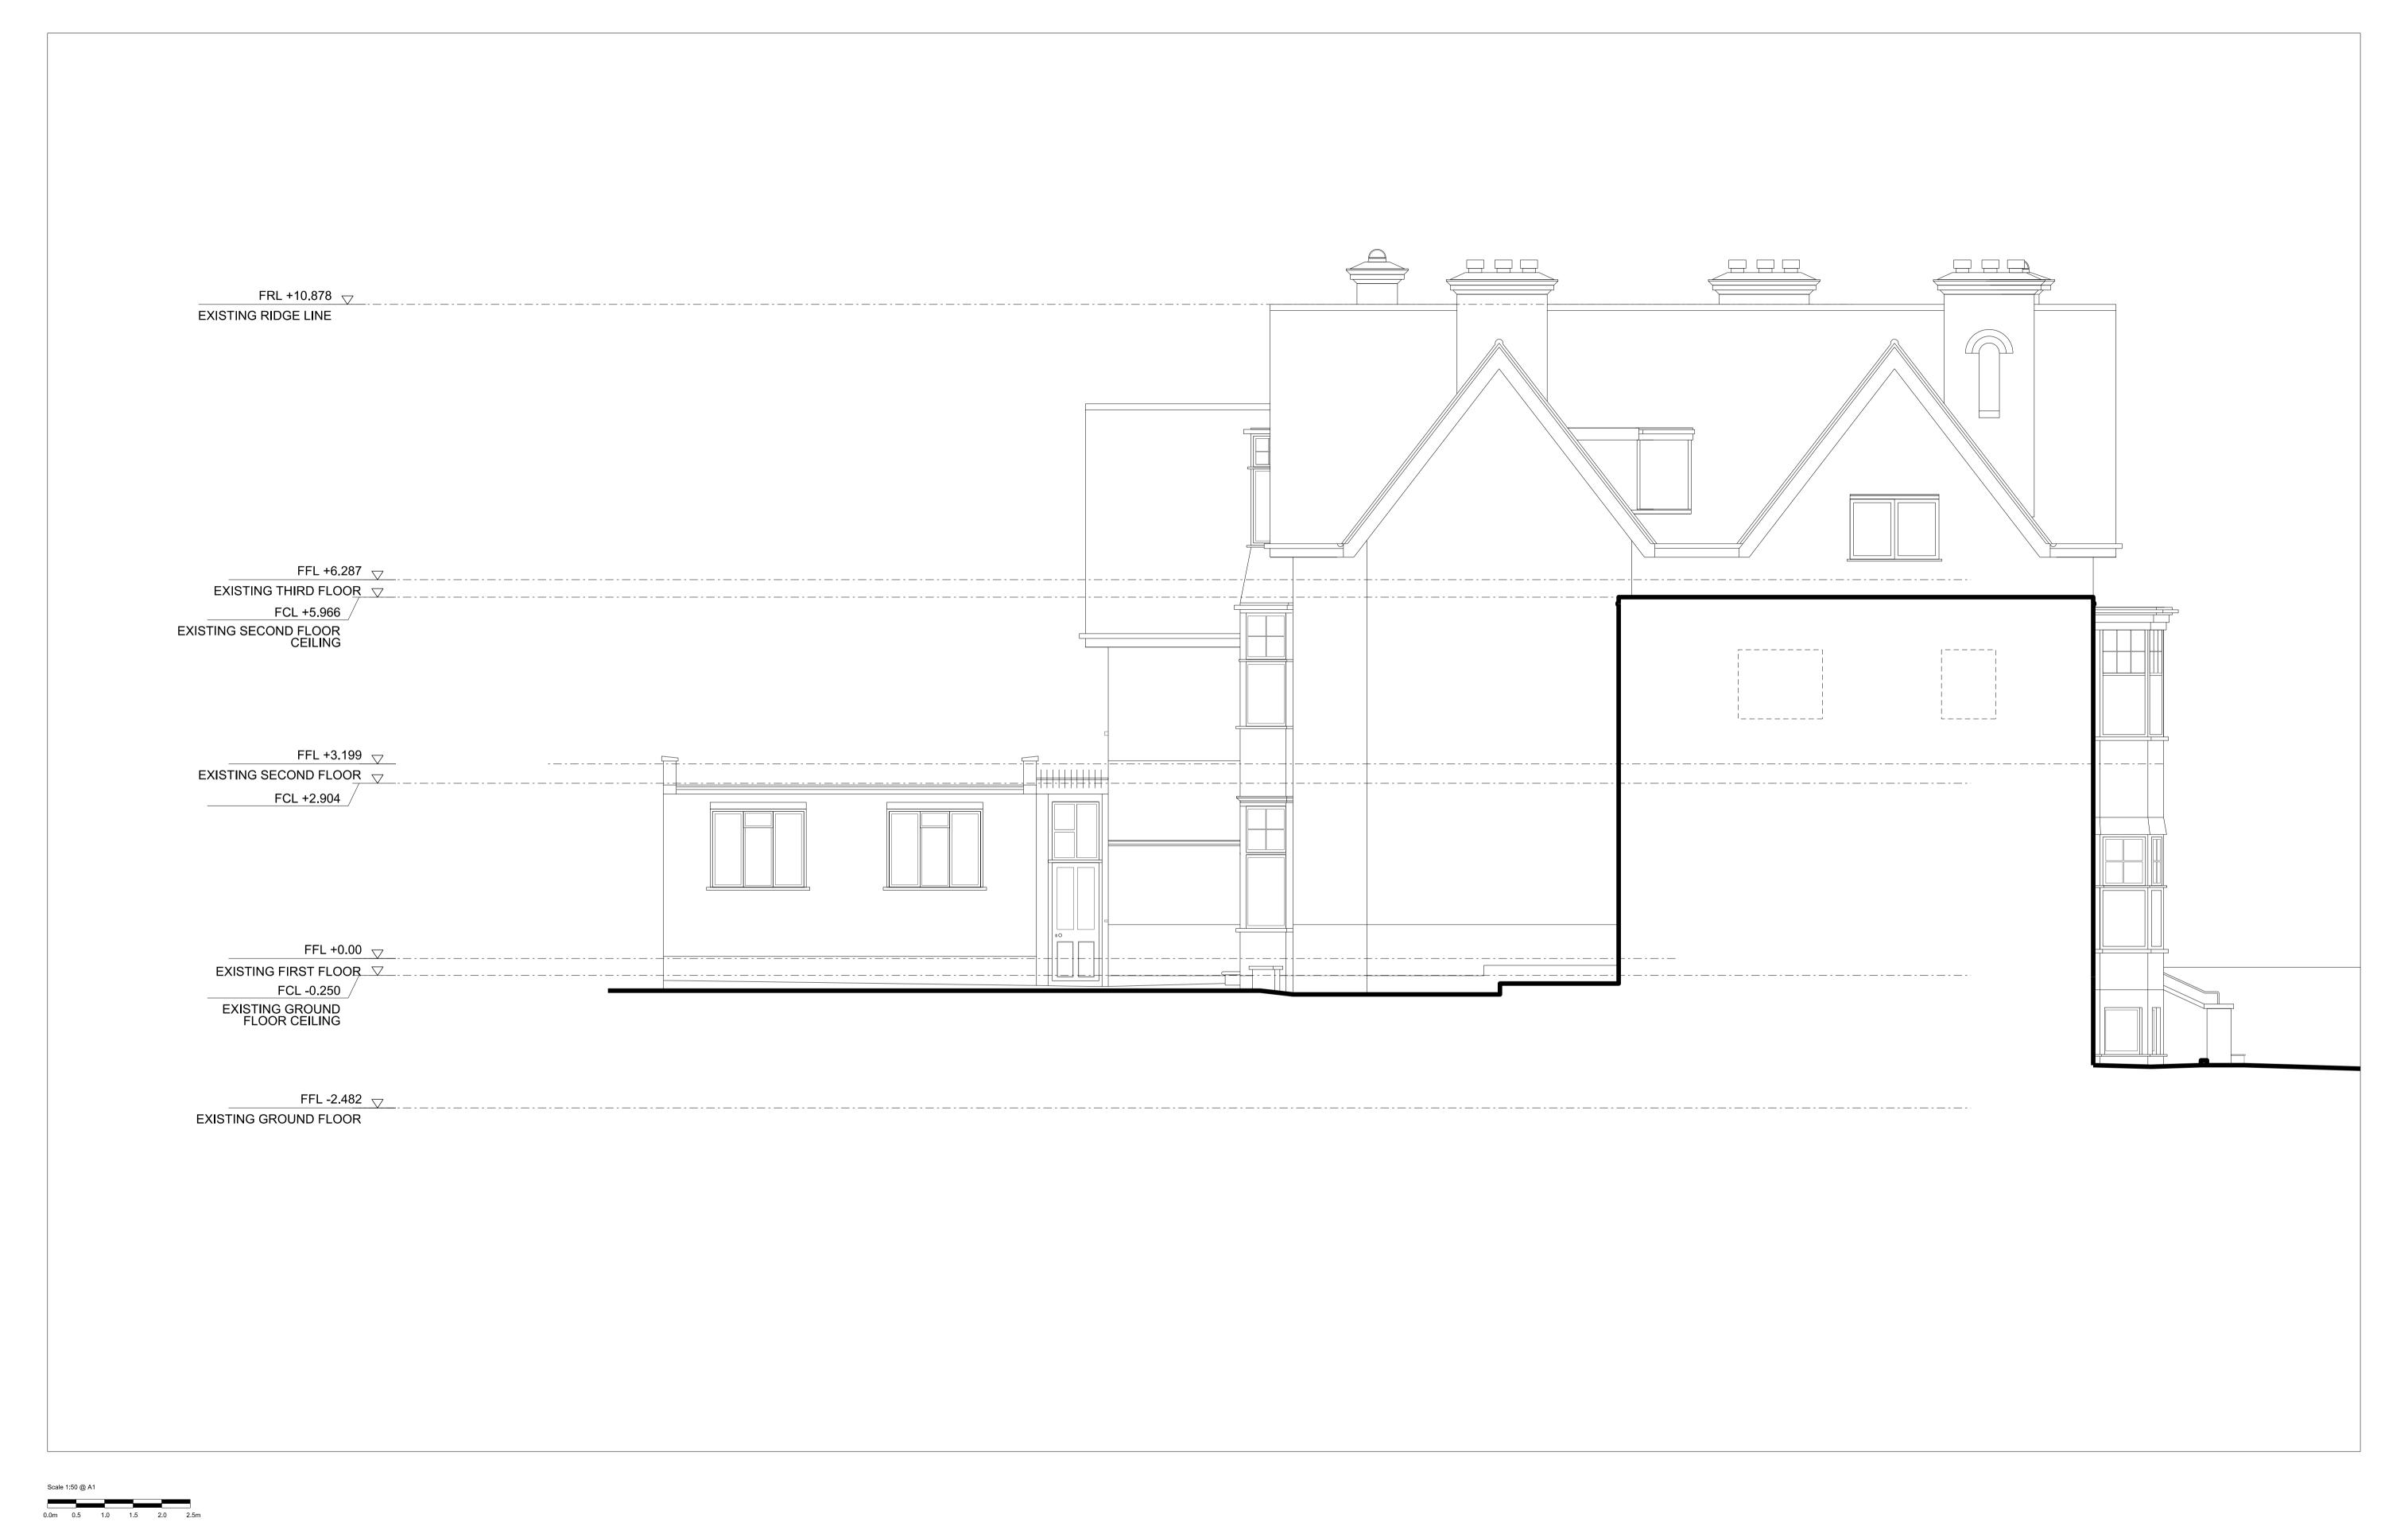

Checked by

Drawn by

Authorised by Project 28 REDINGTON ROAD DEMOLITION OF THE EXISTING BUILDING AND REDEVELOPMENT TO PROVIDE A NEW RESIDENTIAL BUILDING

Drawing Title EXISTING SIDE ELEVATION NORTH WEST

06/04/2016

PP4

Drawing Number Scale @ A1 1:50 JCA-RR-EX-022 Drawing Date Revision PLANNING APPLICATION

Jo Cowen Architects RIBA Burlington House 184-186 New Kings Road London, SW6 4NF T : 0207 371 0357 M : 07887 636 314