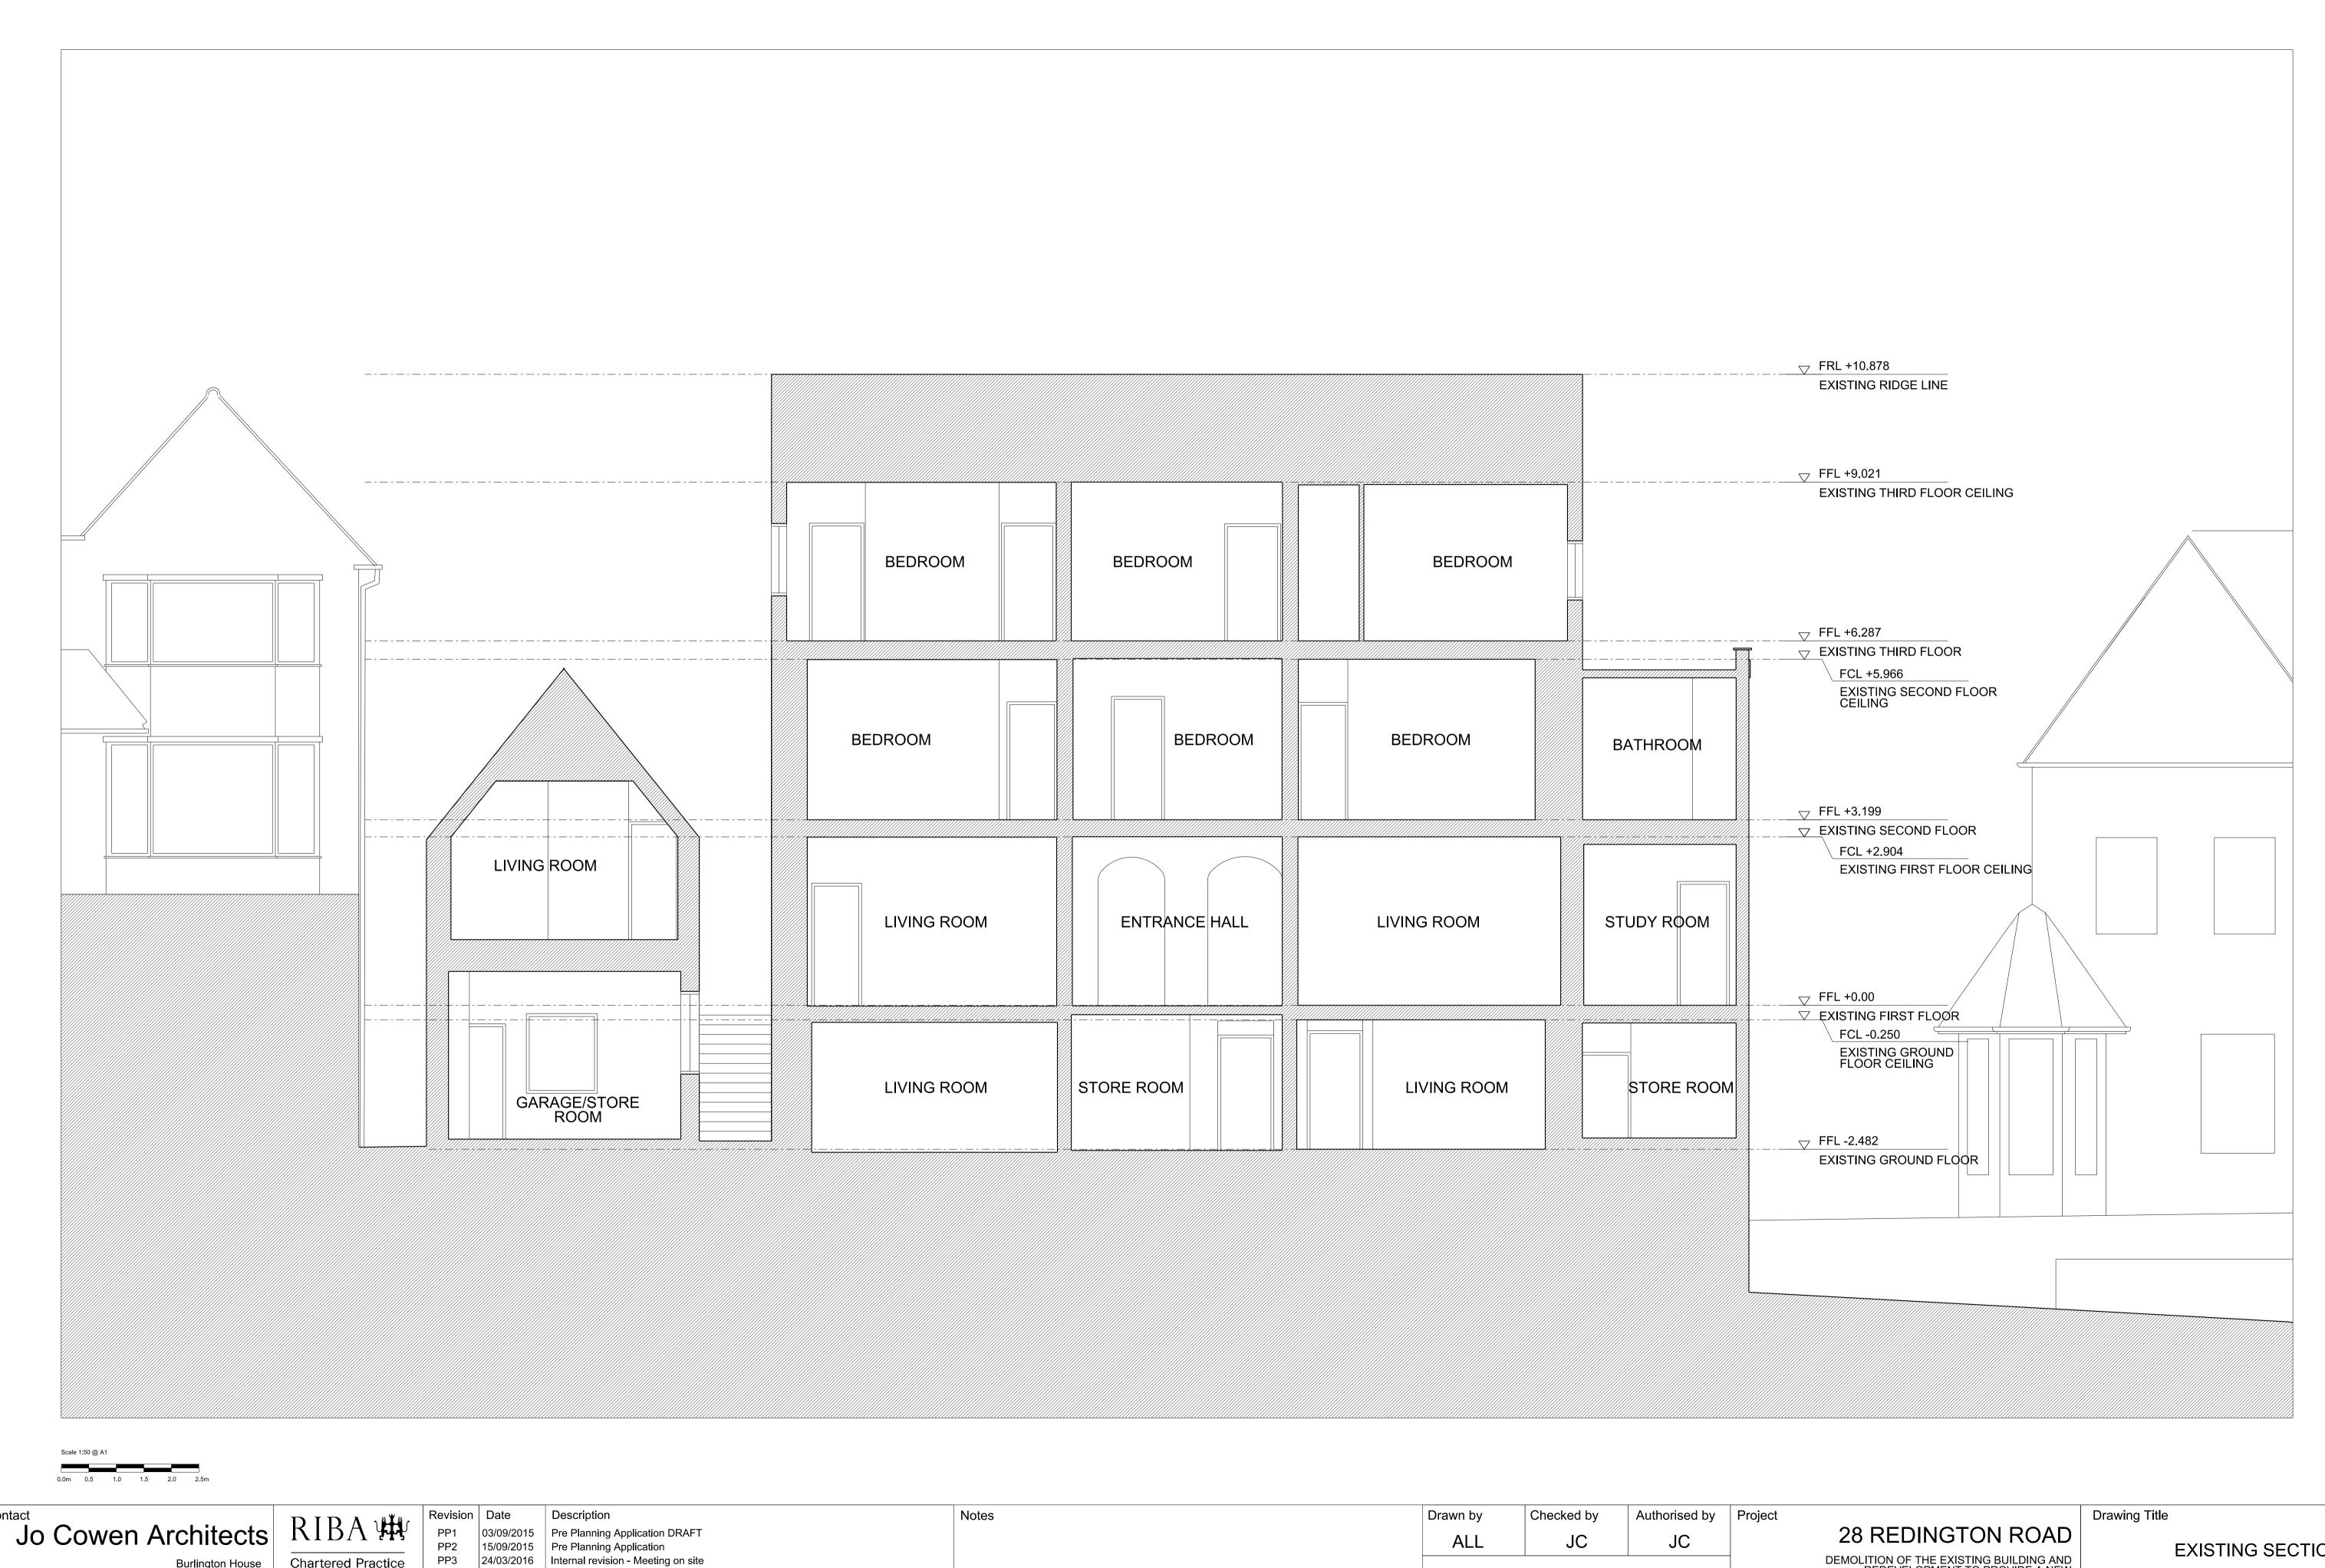

28 REDINGTON ROAD DEMOLITION OF THE EXISTING BUILDING AND REDEVELOPMENT TO PROVIDE A NEW RESIDENTIAL BUILDING **EXISTING SECTION AA** 

PP4

Scale @ A1 Drawing Number 1:50 JCA-RR-EX-030 Drawing Purpose **Drawing Date** Revision PLANNING APPLICATION 06/04/2016