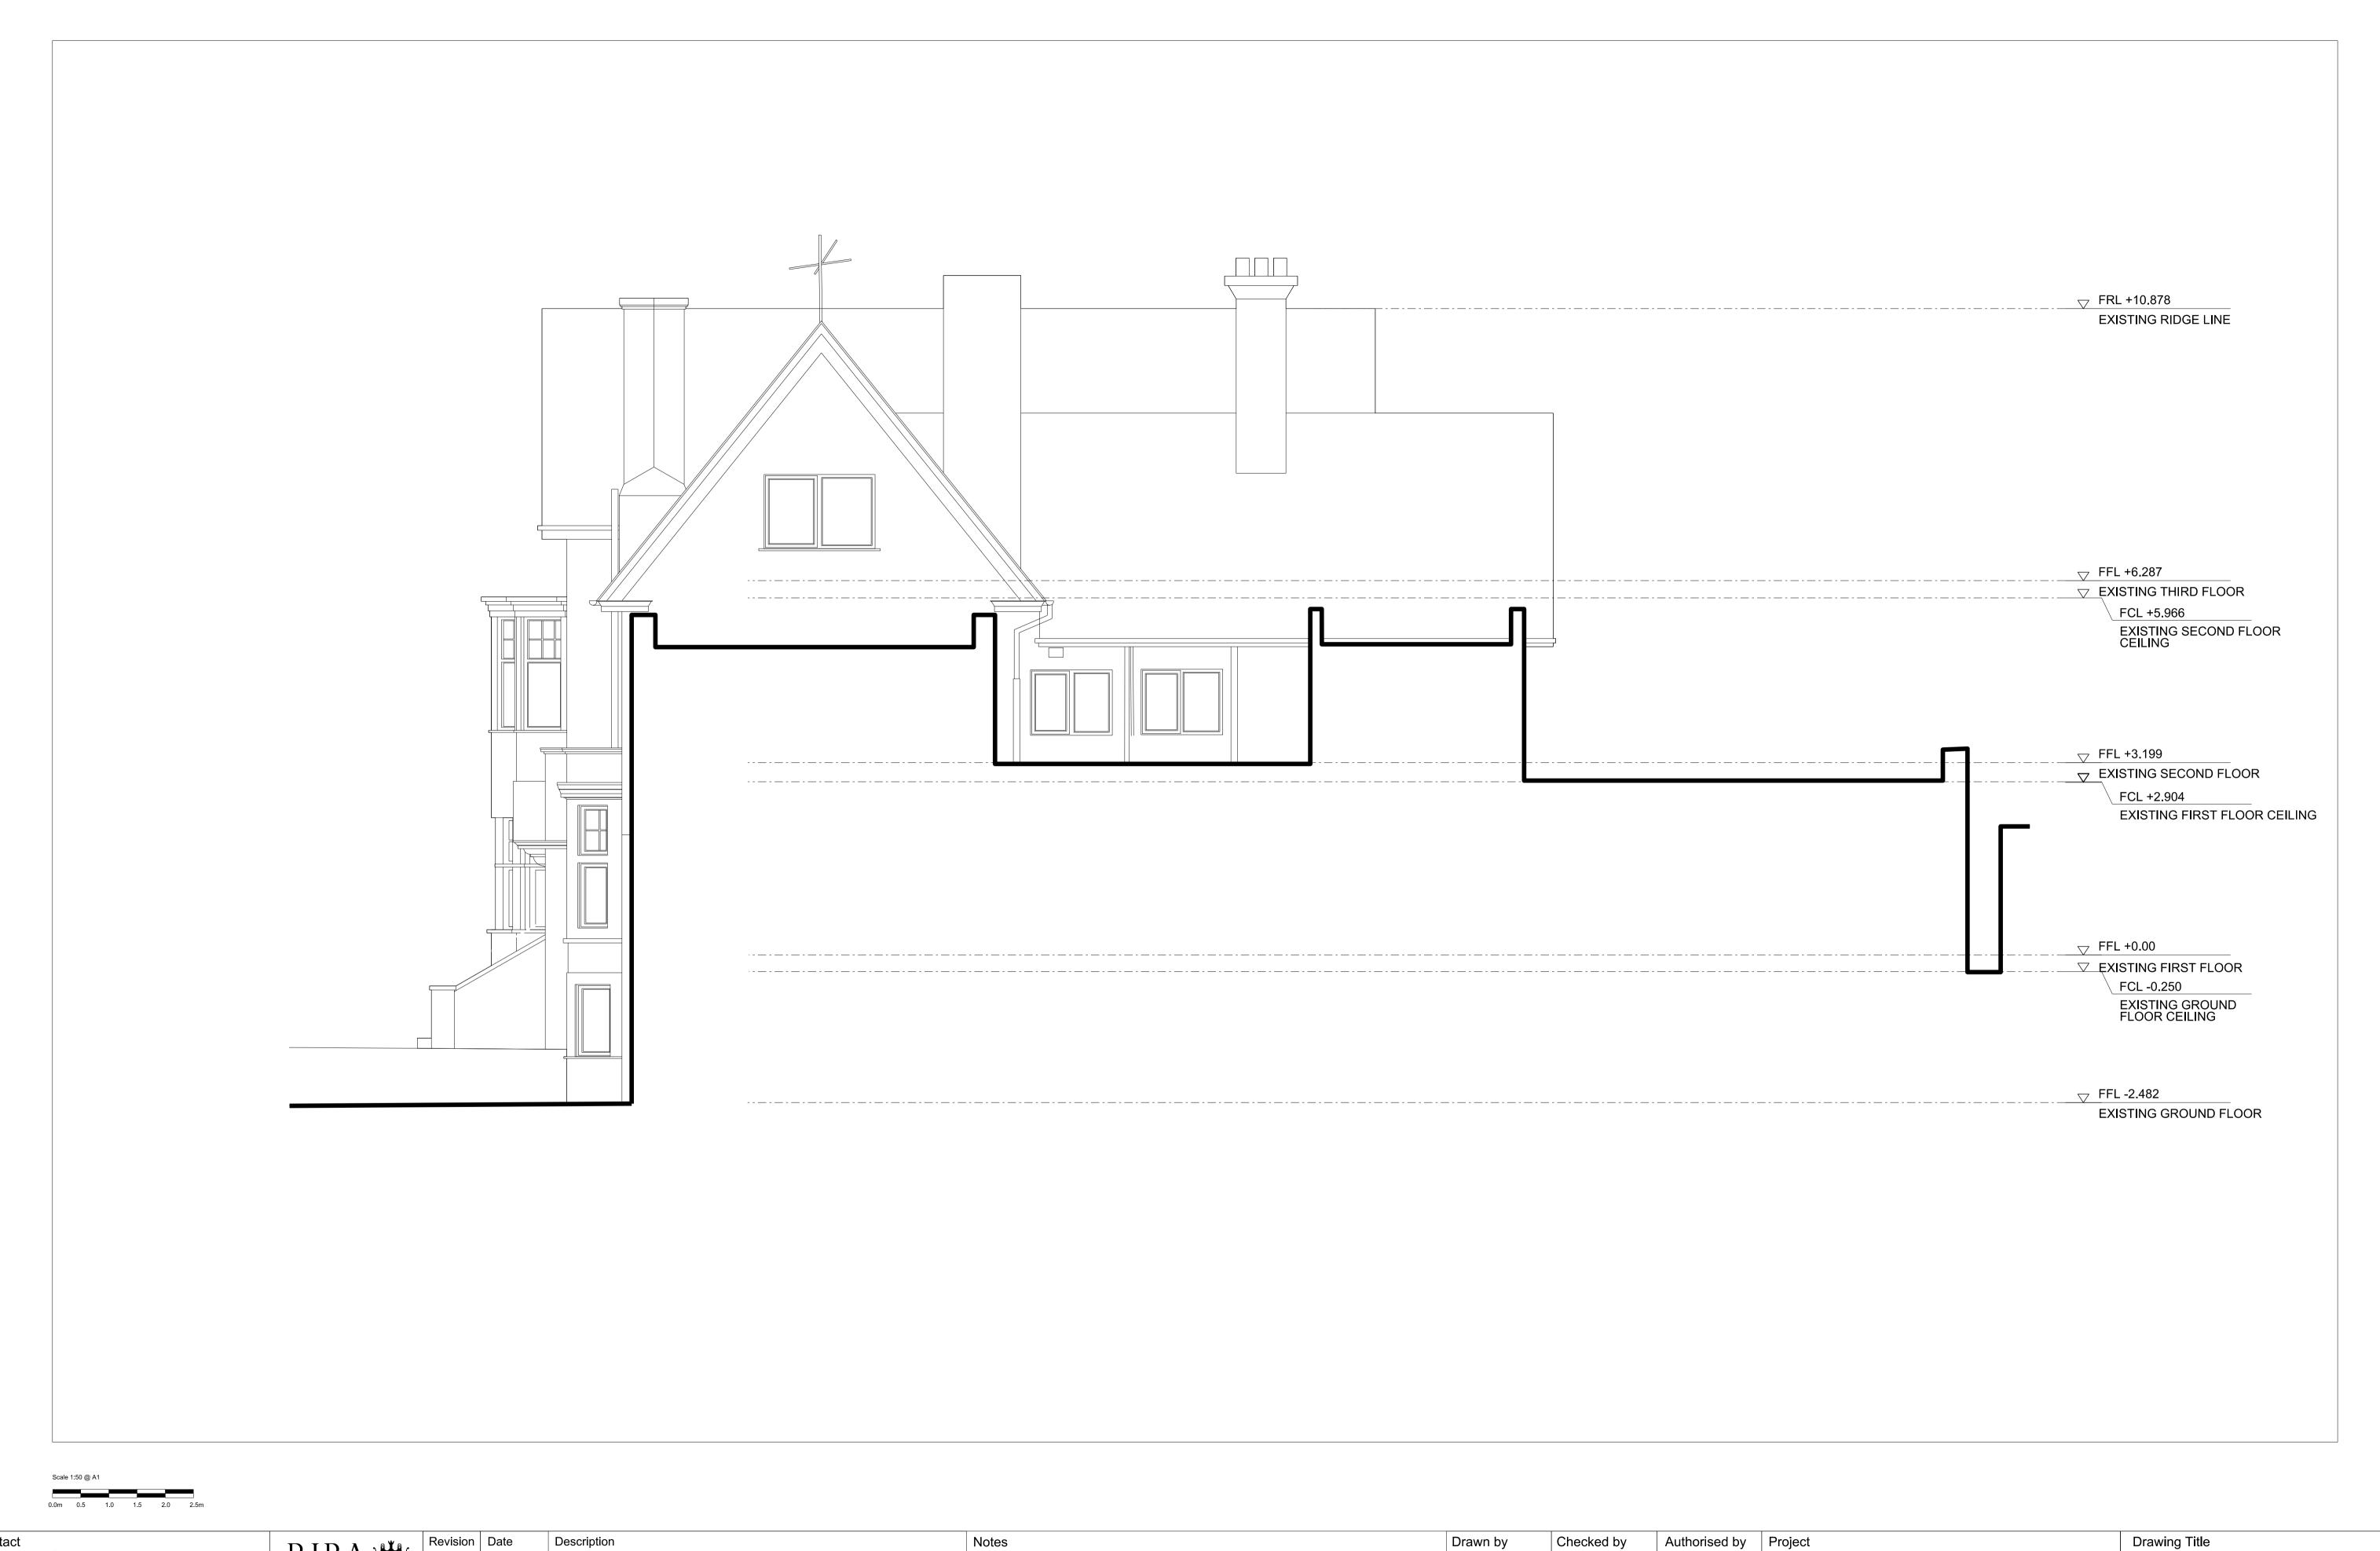

28 REDINGTON ROAD DEMOLITION OF THE EXISTING BUILDING AND REDEVELOPMENT TO PROVIDE A NEW RESIDENTIAL BUILDING

Drawing Title EXISTING SIDE ELEVATION SOUTH EAST **Drawing Number** 

06/04/2016

Scale @ A1 JCA-RR-EX-023 Drawing Purpose **Drawing Date** Revision PLANNING APPLICATION PP4