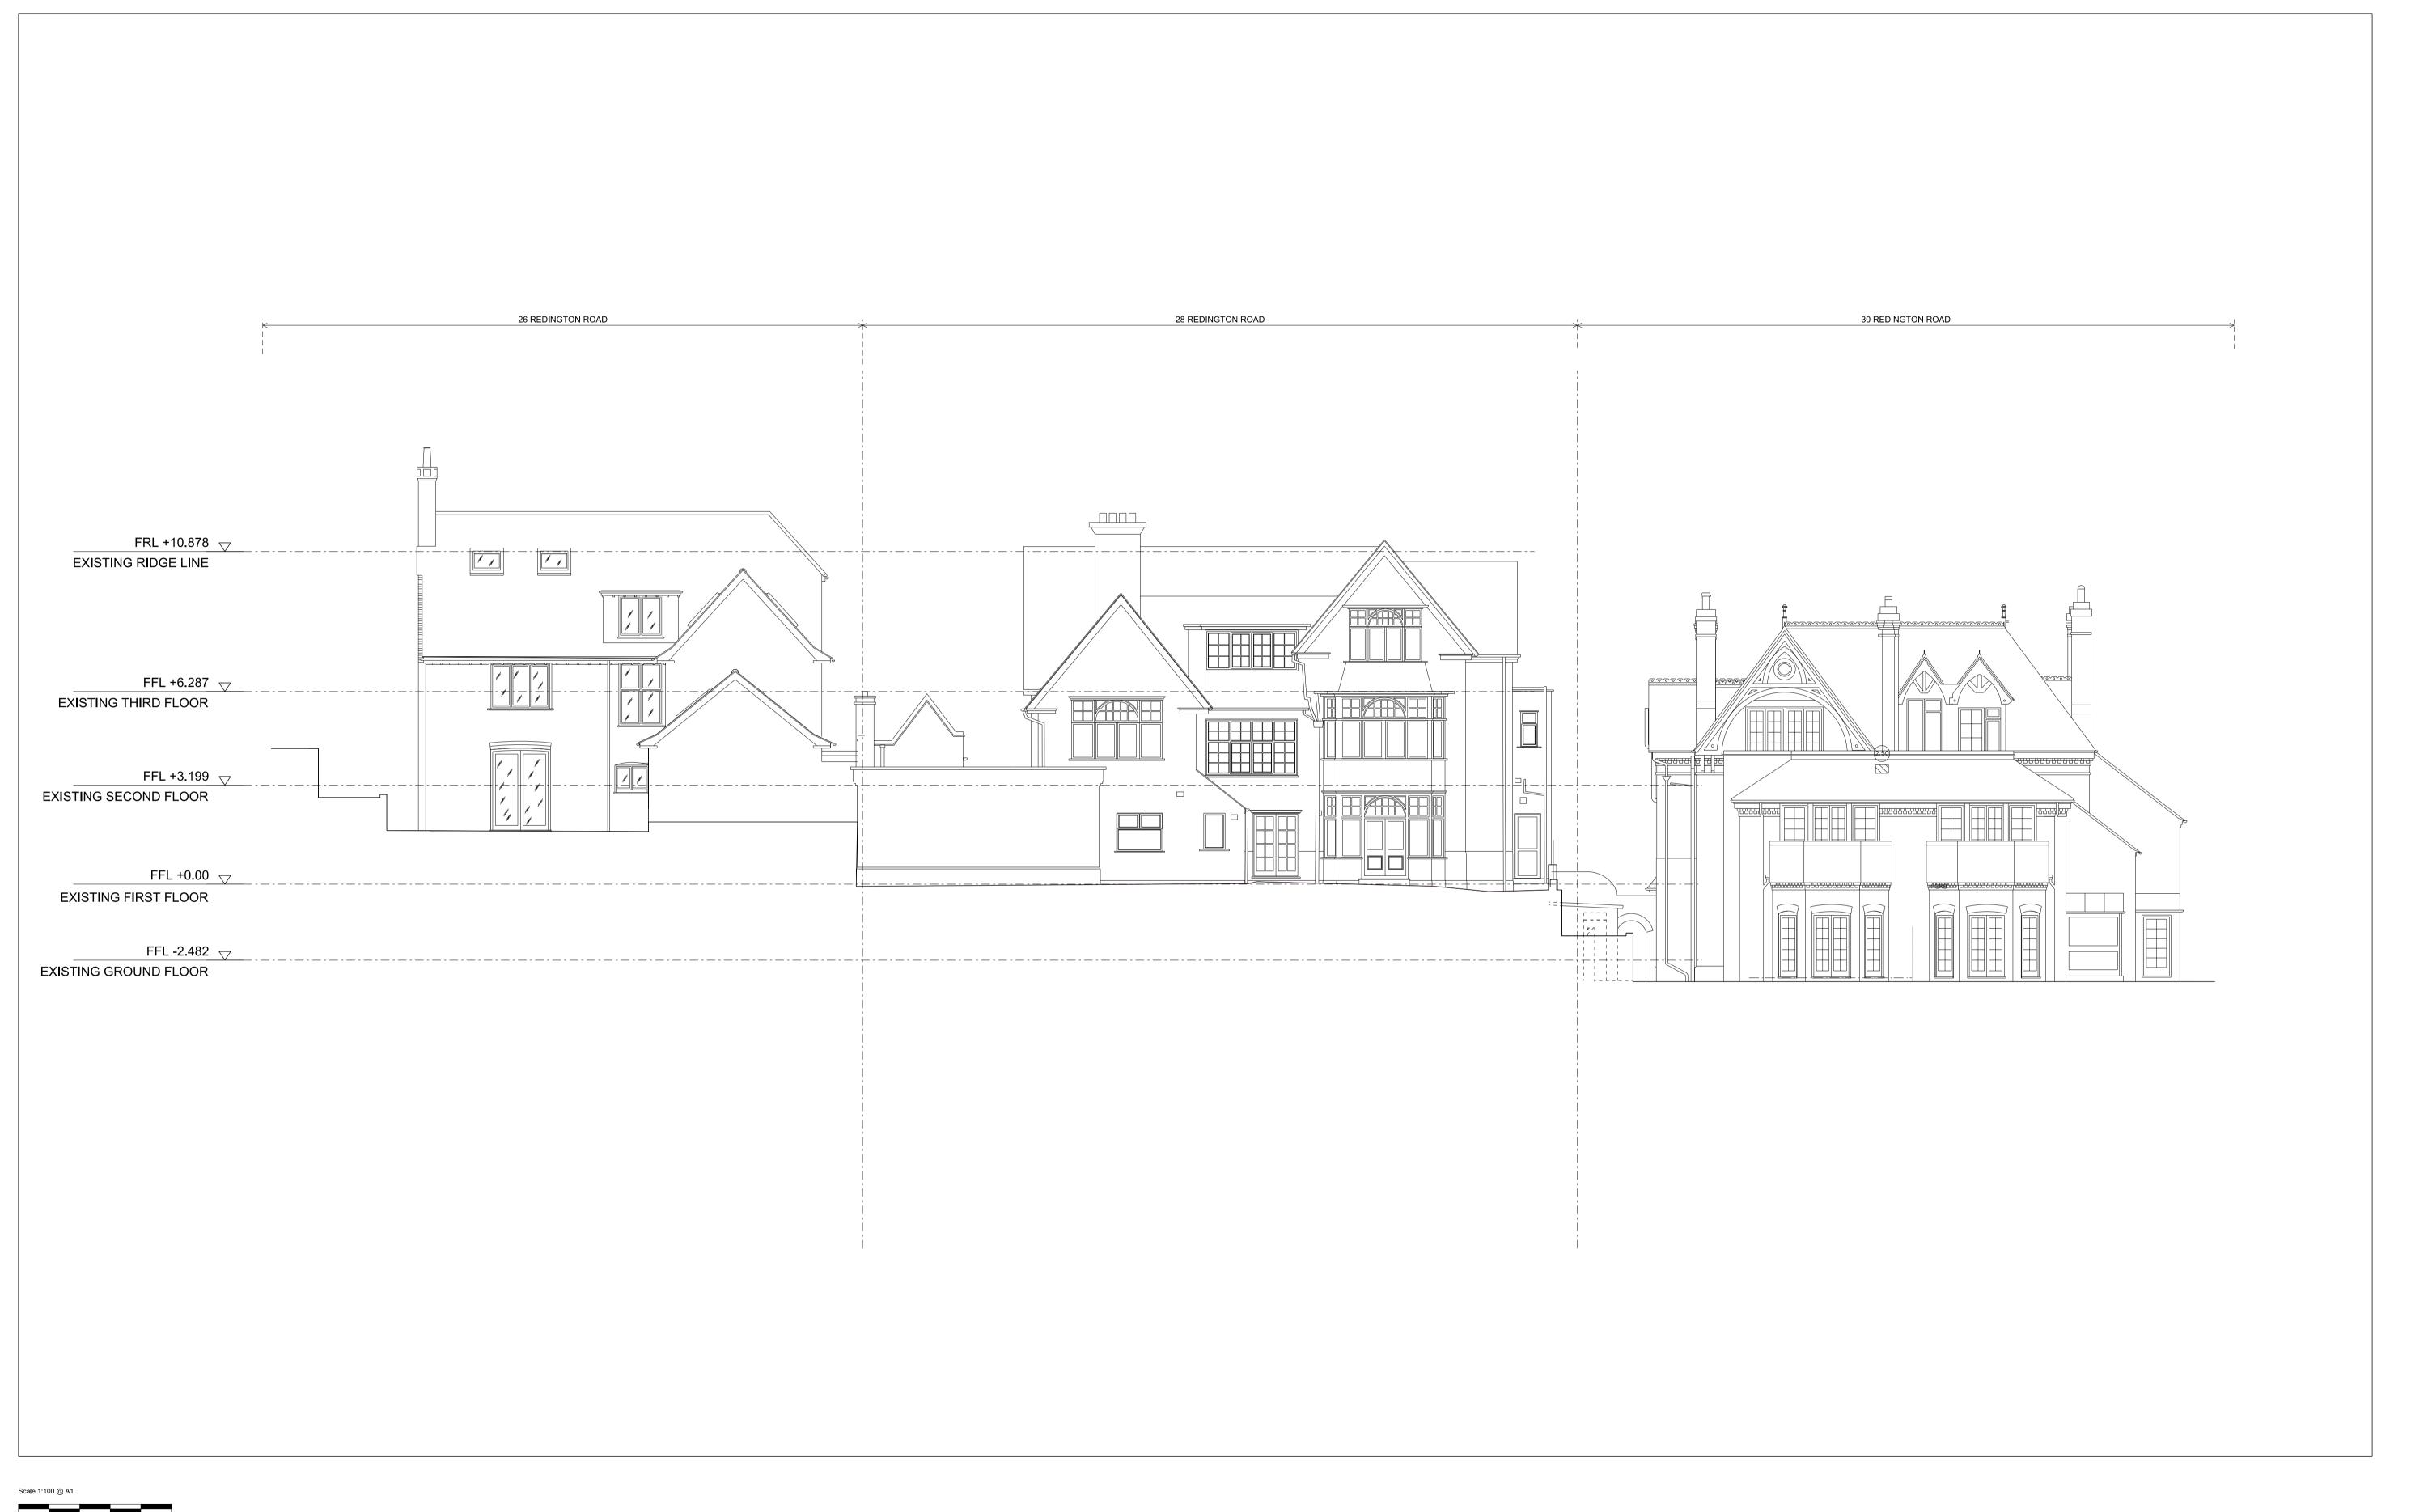

28 REDINGTON ROAD DEMOLITION OF THE EXISTING BUILDING AND REDEVELOPMENT TO PROVIDE A NEW RESIDENTIAL BUILDING

Drawing Title EXISTING SURROUNDING REAR ELEVATION Scale @ A1

Drawing Purpose PLANNING APPLICATION

Drawing Number JCA-RR-EX-005 1:100 Drawing Date Revision PP4 06/04/2016

Burlington House
184-186 New Kings Road
London, SW6 4NF

T: 0207 371 0357
M: 07887 636 314
info@jocowendesign.com
www.jocowendesign.com
Www.jocowendesign.com