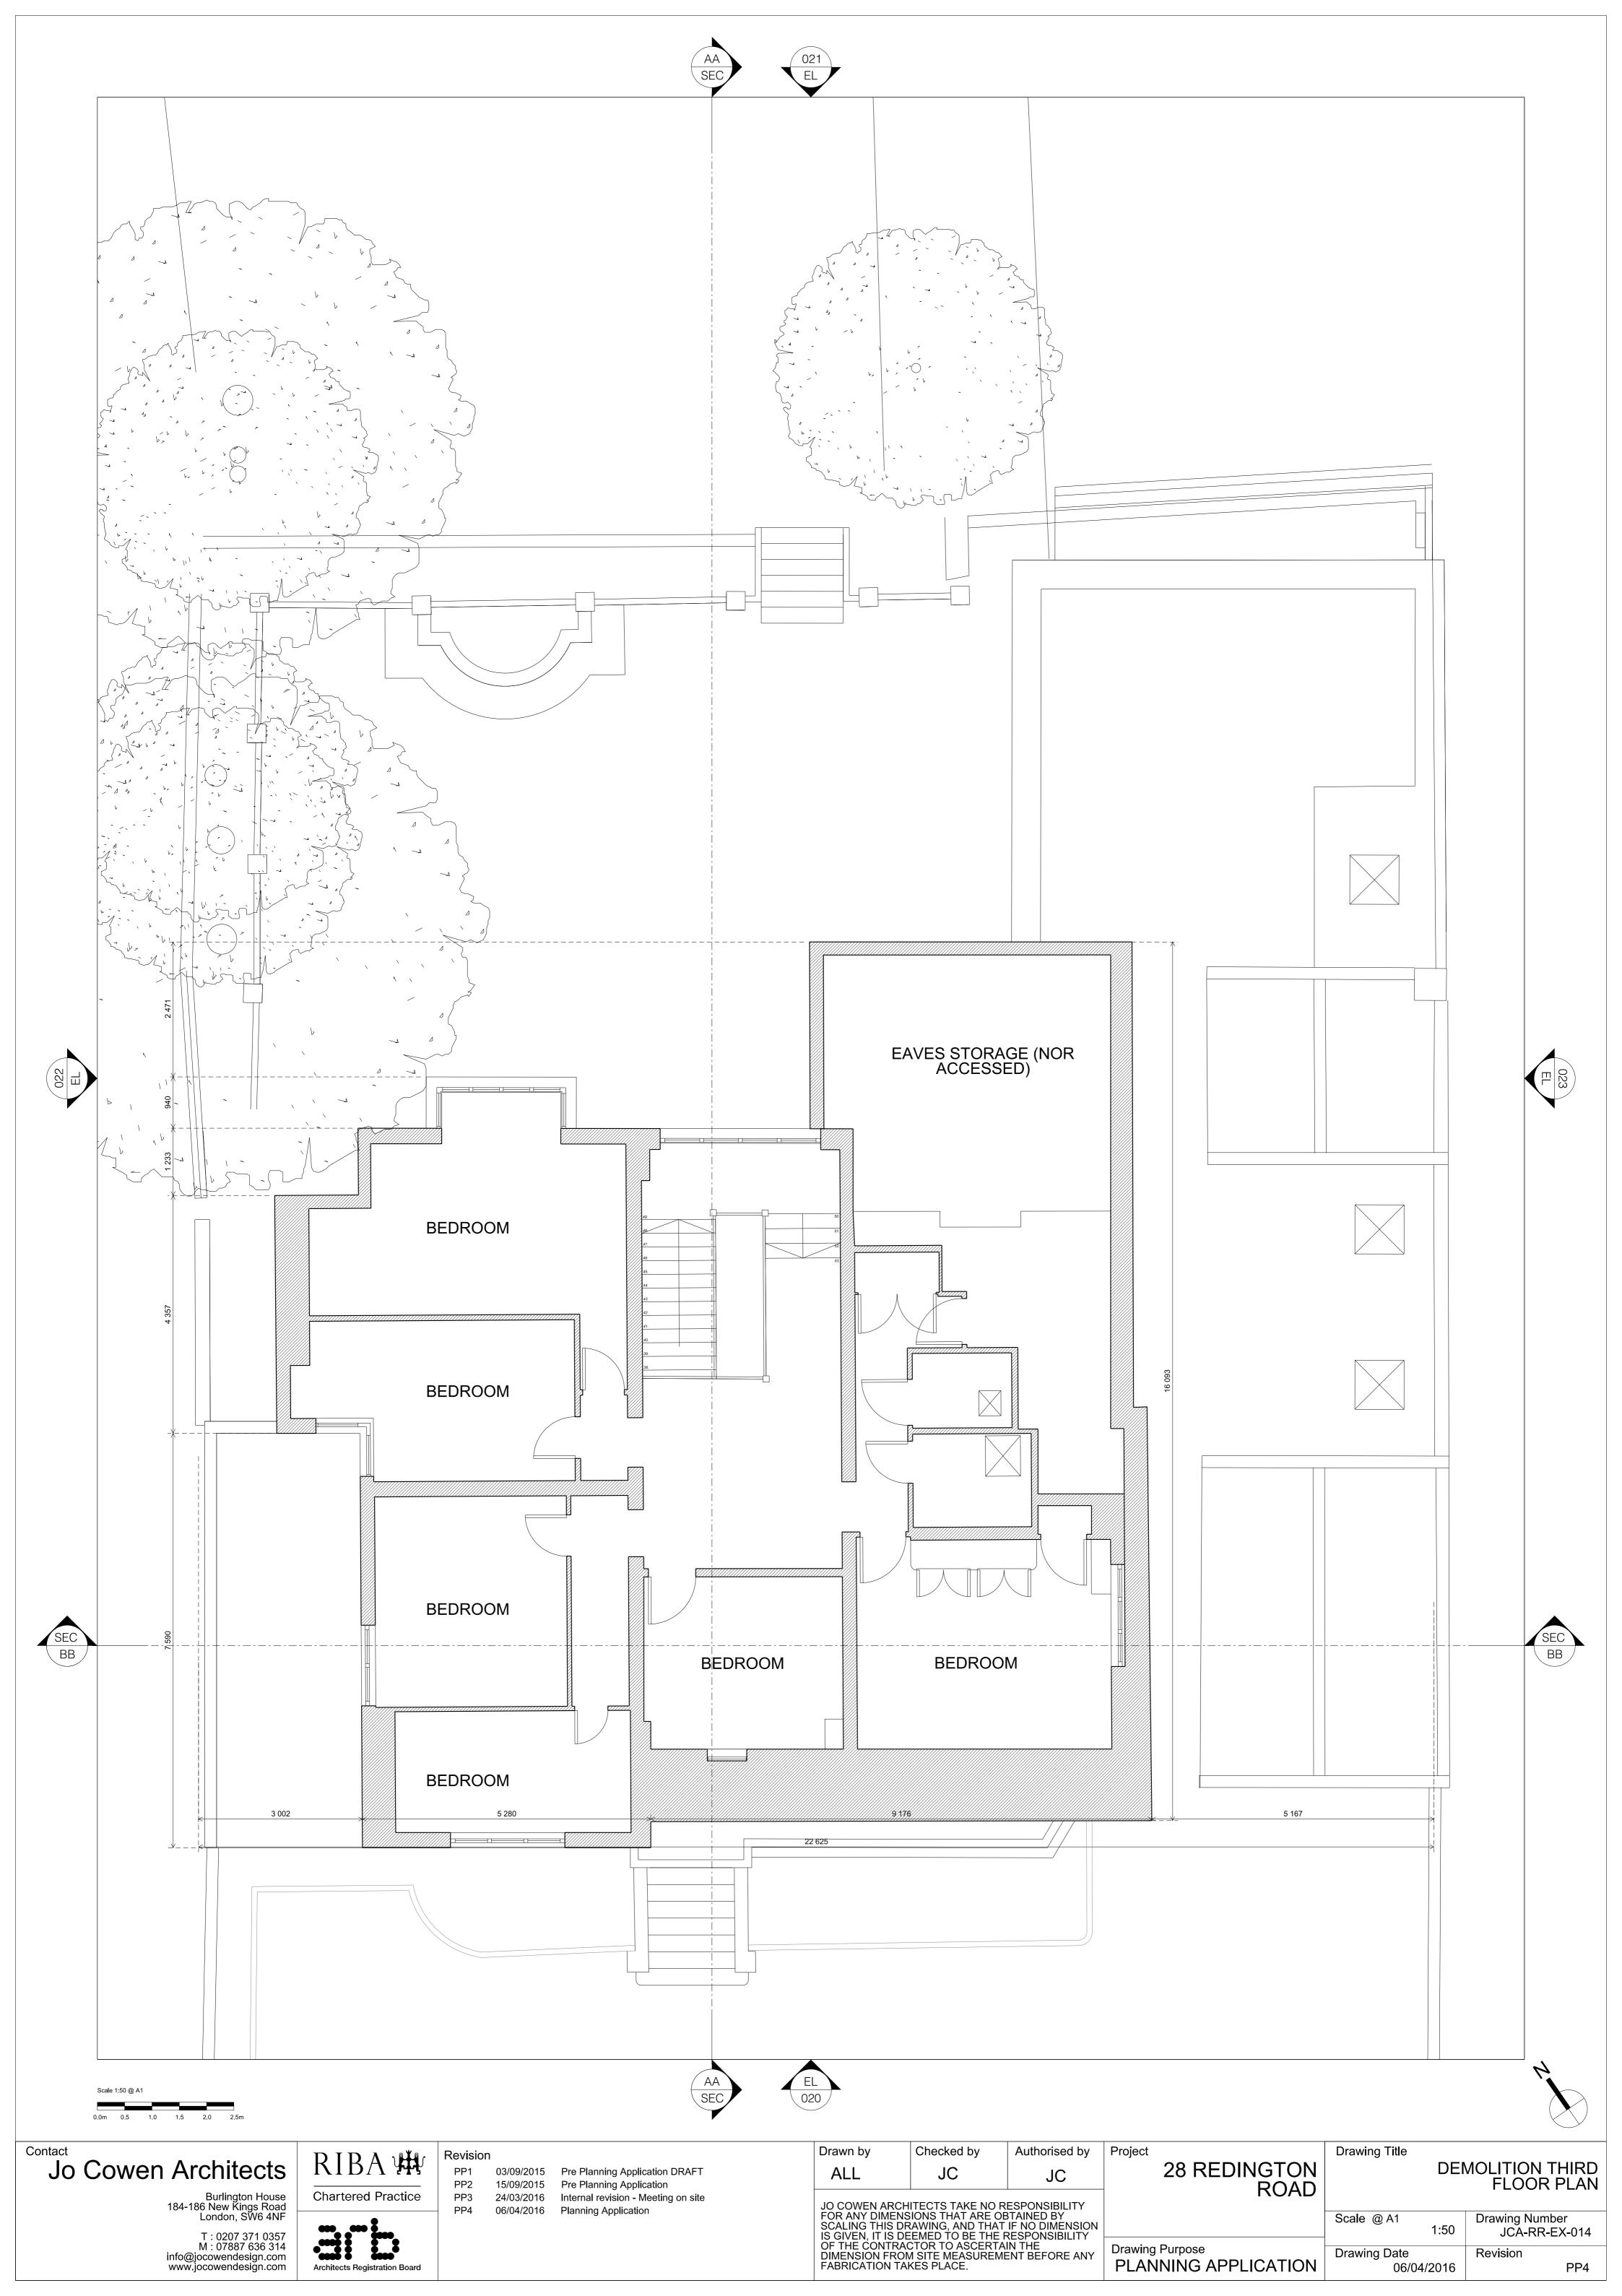

PP3 PP4

Description 03/09/2015 Pre Planning Application DRAFT 15/09/2015 Pre Planning Application 24/03/2016 Internal revision - Meeting on site 06/04/2016 Planning Application

Notes

Drawn by Checked by Authorised by Project ALL JO COWEN DESIGN TAKE NO RESPONSIBILITY FOR ANY DIMENSIONS THAT ARE OBTAINED BY SCALING THIS DRAWING, AND THAT IF NO DIMENSION IS GIVEN, IT IS DEEMED TO BE THE RESPONSIBILITY OF THE CONTRACTOR TO ASCERTAIN THE DIMENSION FROM SITE MEASUREMENT BEFORE ANY FABRICATION TAKES PLACE.

28 REDINGTON ROAD DEMOLITION OF THE EXISTING BUILDING AND REDEVELOPMENT TO PROVIDE A NEW RESIDENTIAL BUILDING

Drawing Title EXISTING SURROUNDING REAR ELEVATION Scale @ A1

Drawing Purpose PLANNING APPLICATION

Drawing Number JCA-RR-EX-005 1:100 Drawing Date Revision PP4 06/04/2016













Burlington House
184-186 New Kings Road
London, SW6 4NF

T: 0207 371 0357
M: 07887 636 314
info@jocowendesign.com
www.jocowendesign.com
Www.jocowendesign.com

RIBA WWW

Revision Date

PP1 03/09/2001

PP2 15/09/2001

PP3 24/03/2001

PP4 06/04/2001

Date Description

03/09/2015 Pre Planning Application DRAFT
15/09/2015 Pre Planning Application

24/03/2016 Internal revision - Meeting on site

06/04/2016 Planning Application

Notes

Drawn by

Checked by

Authorised by

JC

JC

JO COWEN DESIGN TAKE NO RESPONSIBILITY FOR ANY DIMENSIONS THAT ARE OBTAINED BY SCALING THIS DRAWING, AND THAT IF NO DIMENSION IS GIVEN, IT IS DEEMED TO BE THE RESPONSIBILITY OF THE CONTRACTOR TO ASCERTAIN THE DIMENSION FROM SITE MEASUREMENT BEFORE ANY FABRICATION TAKES PLACE.

Drawing

28 REDINGTON ROAD

DEMOLITION