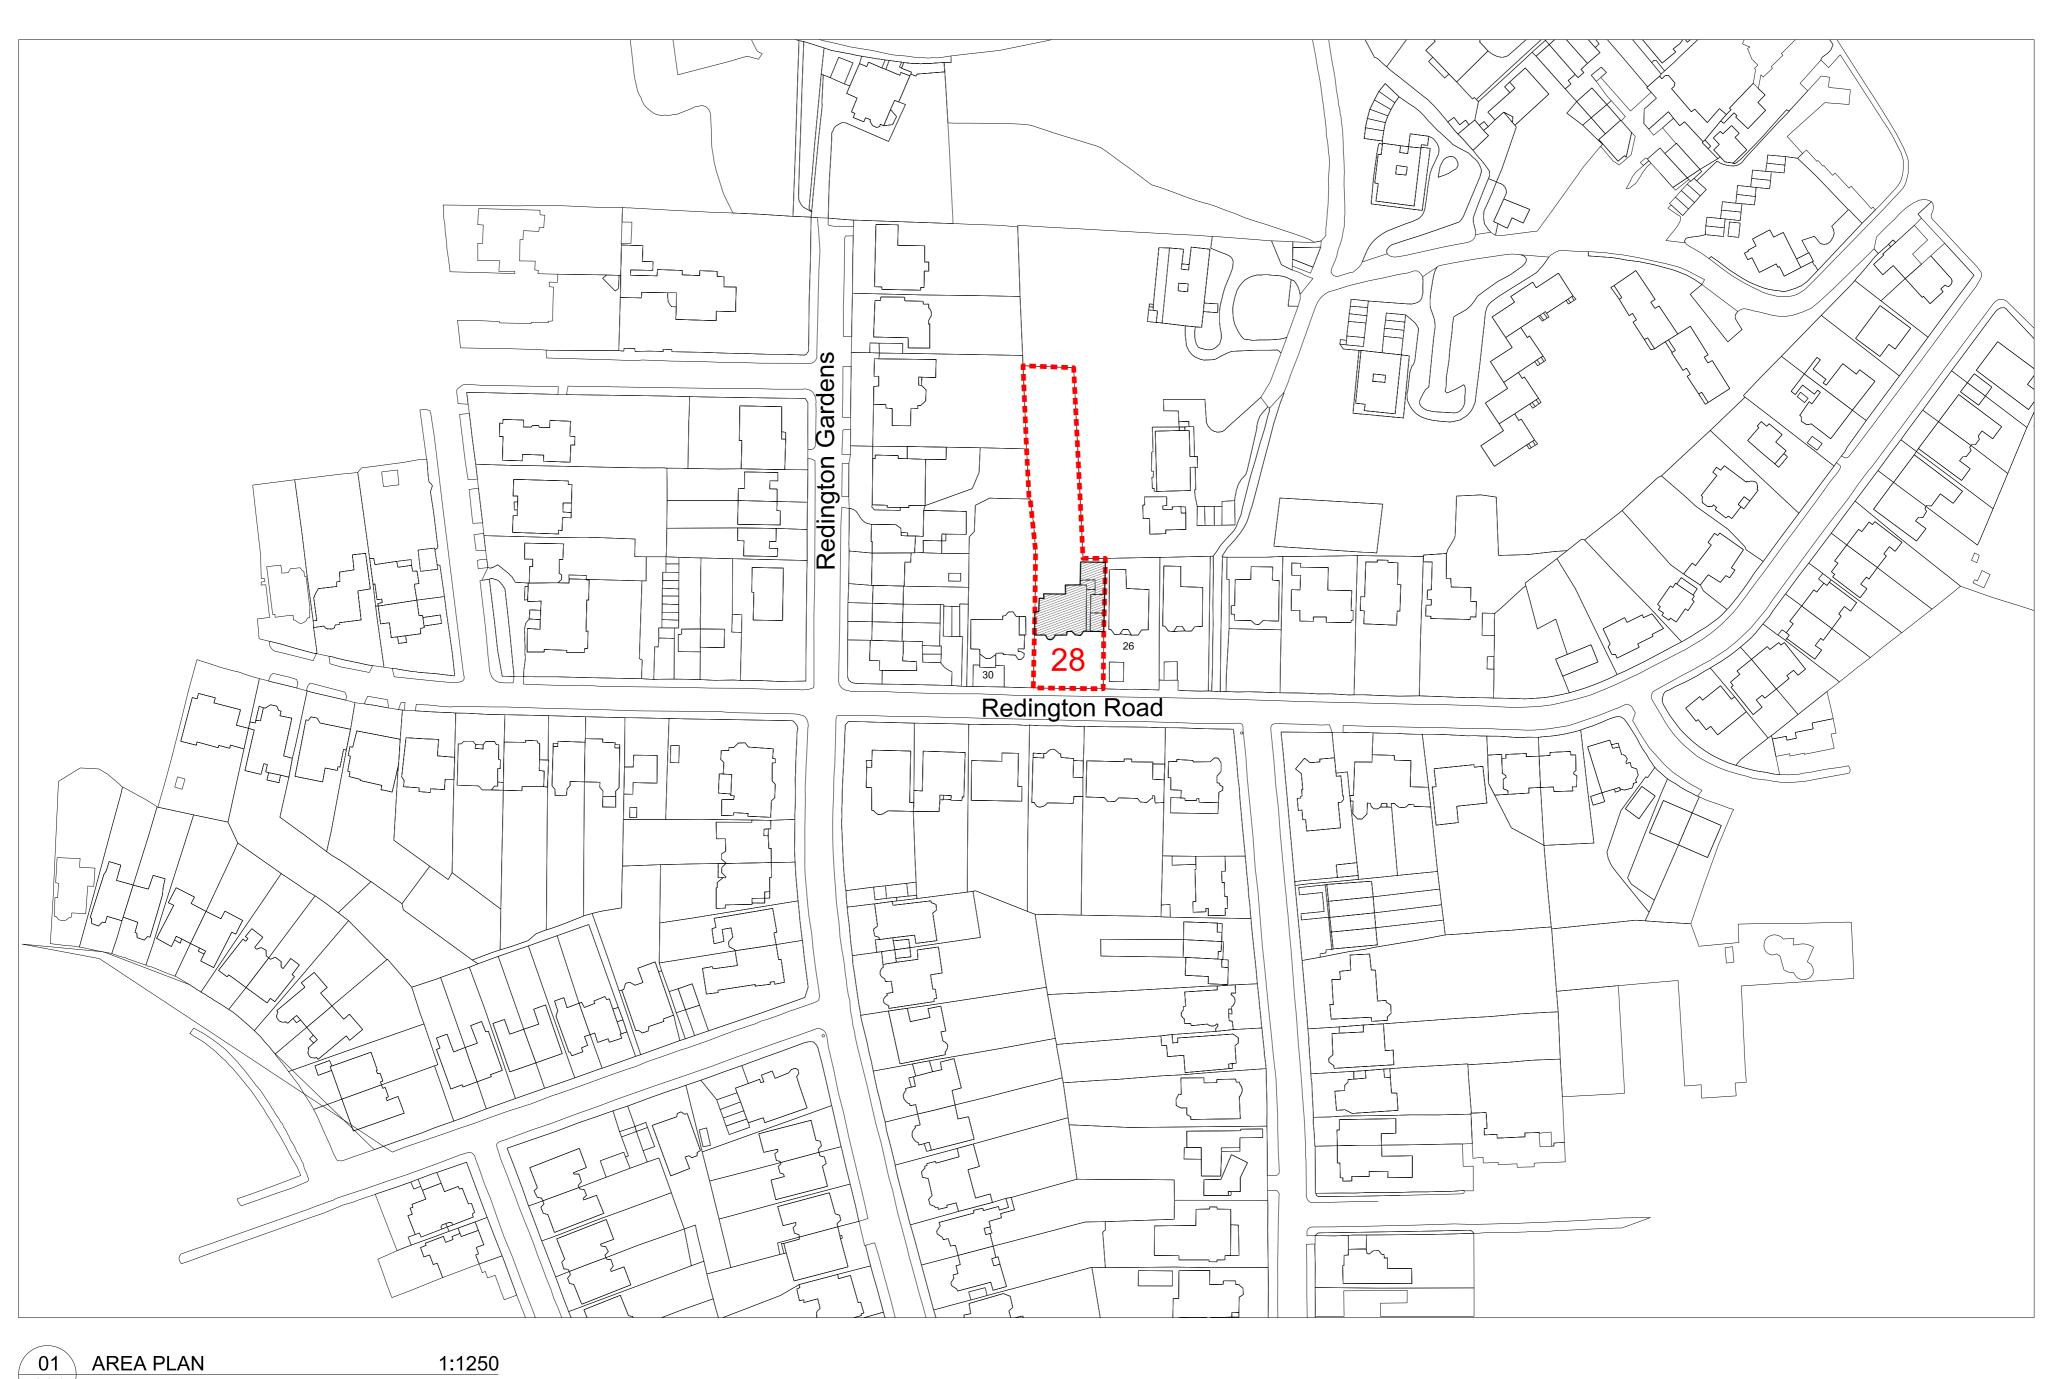

Project 28 REDINGTON ROAD

Drawing Title **LOCATION PLAN** Scale @ A1 1:500 & 1:1250 Drawing Number JCA-RR-EX-001

PP4

**Drawing Purpose** Drawing Date Revision PLANNING APPLICATION 06/04/2016

Burlington House 184-186 New Kings Road London, SW6 4NF **Chartered Practice** T:0207 371 0357 M:07887 636 314 info@jocowendesign.com www.jocowendesign.com