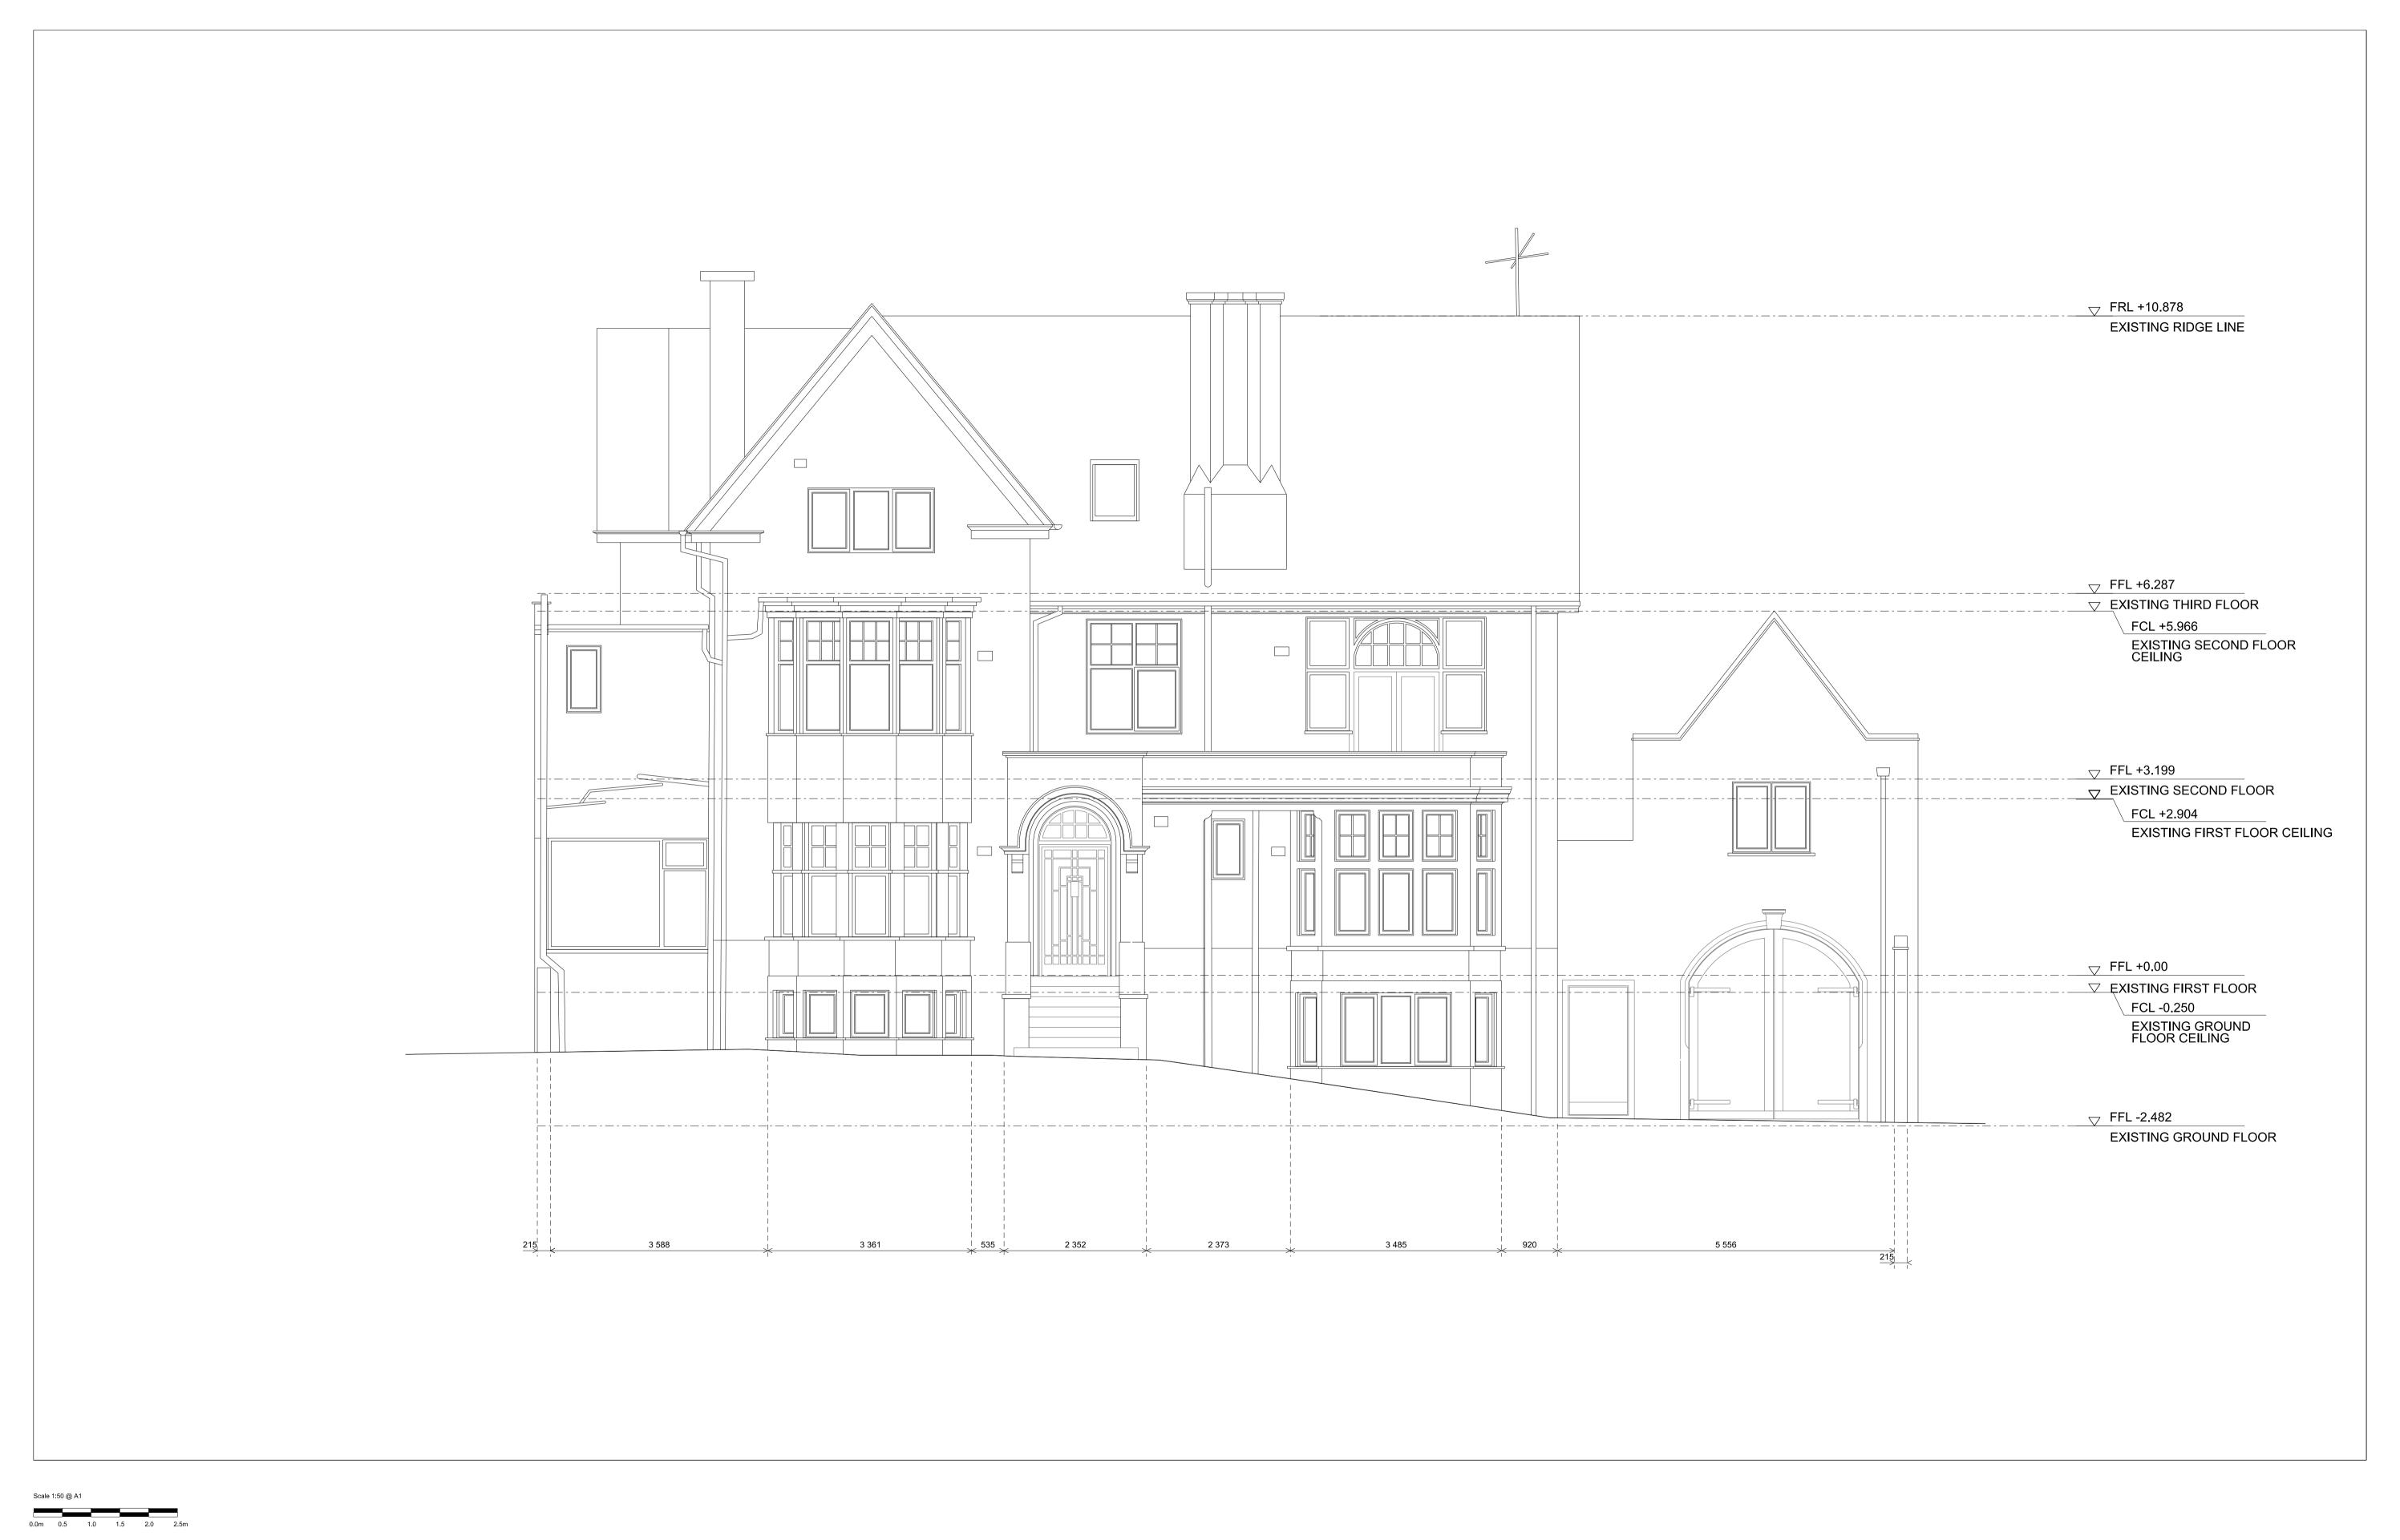

Drawing

28 REDINGTON ROAD

DEMOLITION OF THE EXISTING BUILDING AND REDEVELOPMENT TO PROVIDE A NEW RESIDENTIAL BUILDING

Drawing Title

EXISTING FRONT
ELEVATION

Scale @ A1

Drawing Number
JCA-RR-EX-020

Drawing Purpose

PLANNING APPLICATION

RESIDENTIAL BOILDING

Scale @ A1

1:50

Drawing Number

JCA-RR-EX-020

Revision

PP4