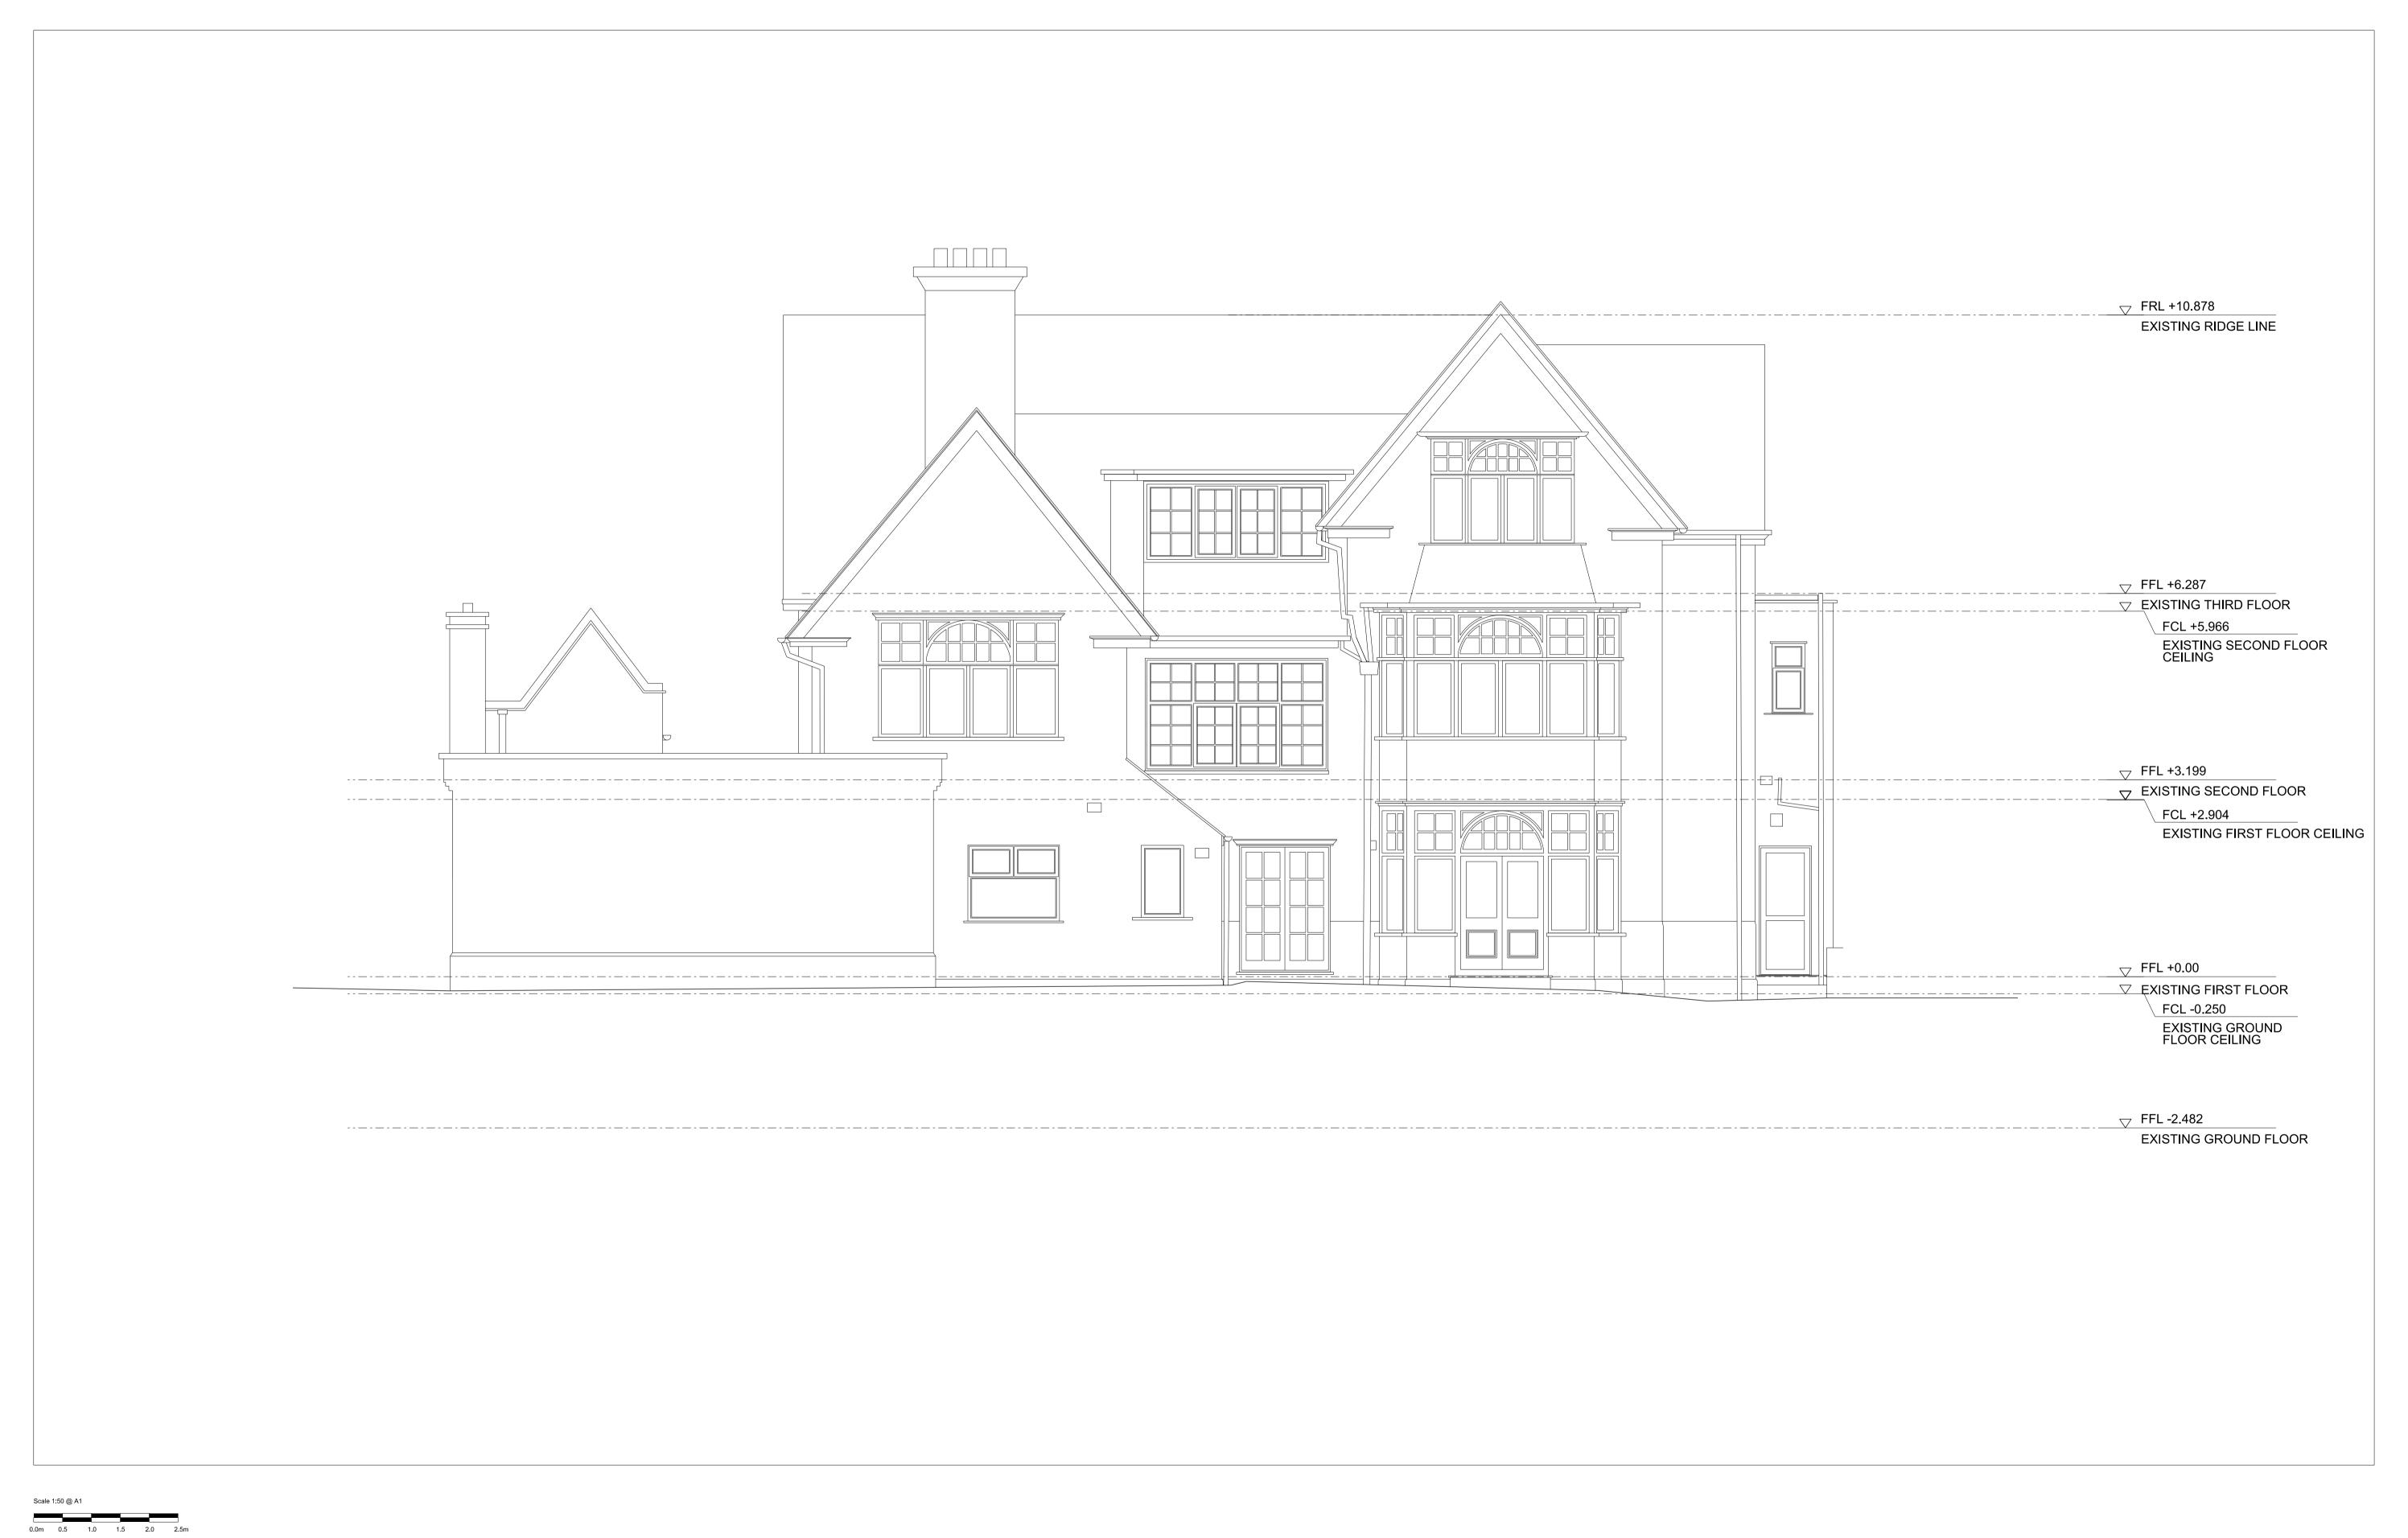

Drawing

28 REDINGTON ROAD

DEMOLITION OF THE EXISTING BUILDING AND REDEVELOPMENT TO PROVIDE A NEW RESIDENTIAL BUILDING

Drawing Title

EXISTING FRONT
ELEVATION

Scale @ A1

Drawing Number
JCA-RR-EX-020

Drawing Purpose

PLANNING APPLICATION

RESIDENTIAL BOILDING

Scale @ A1

1:50

Drawing Number

JCA-RR-EX-020

Revision

PP4