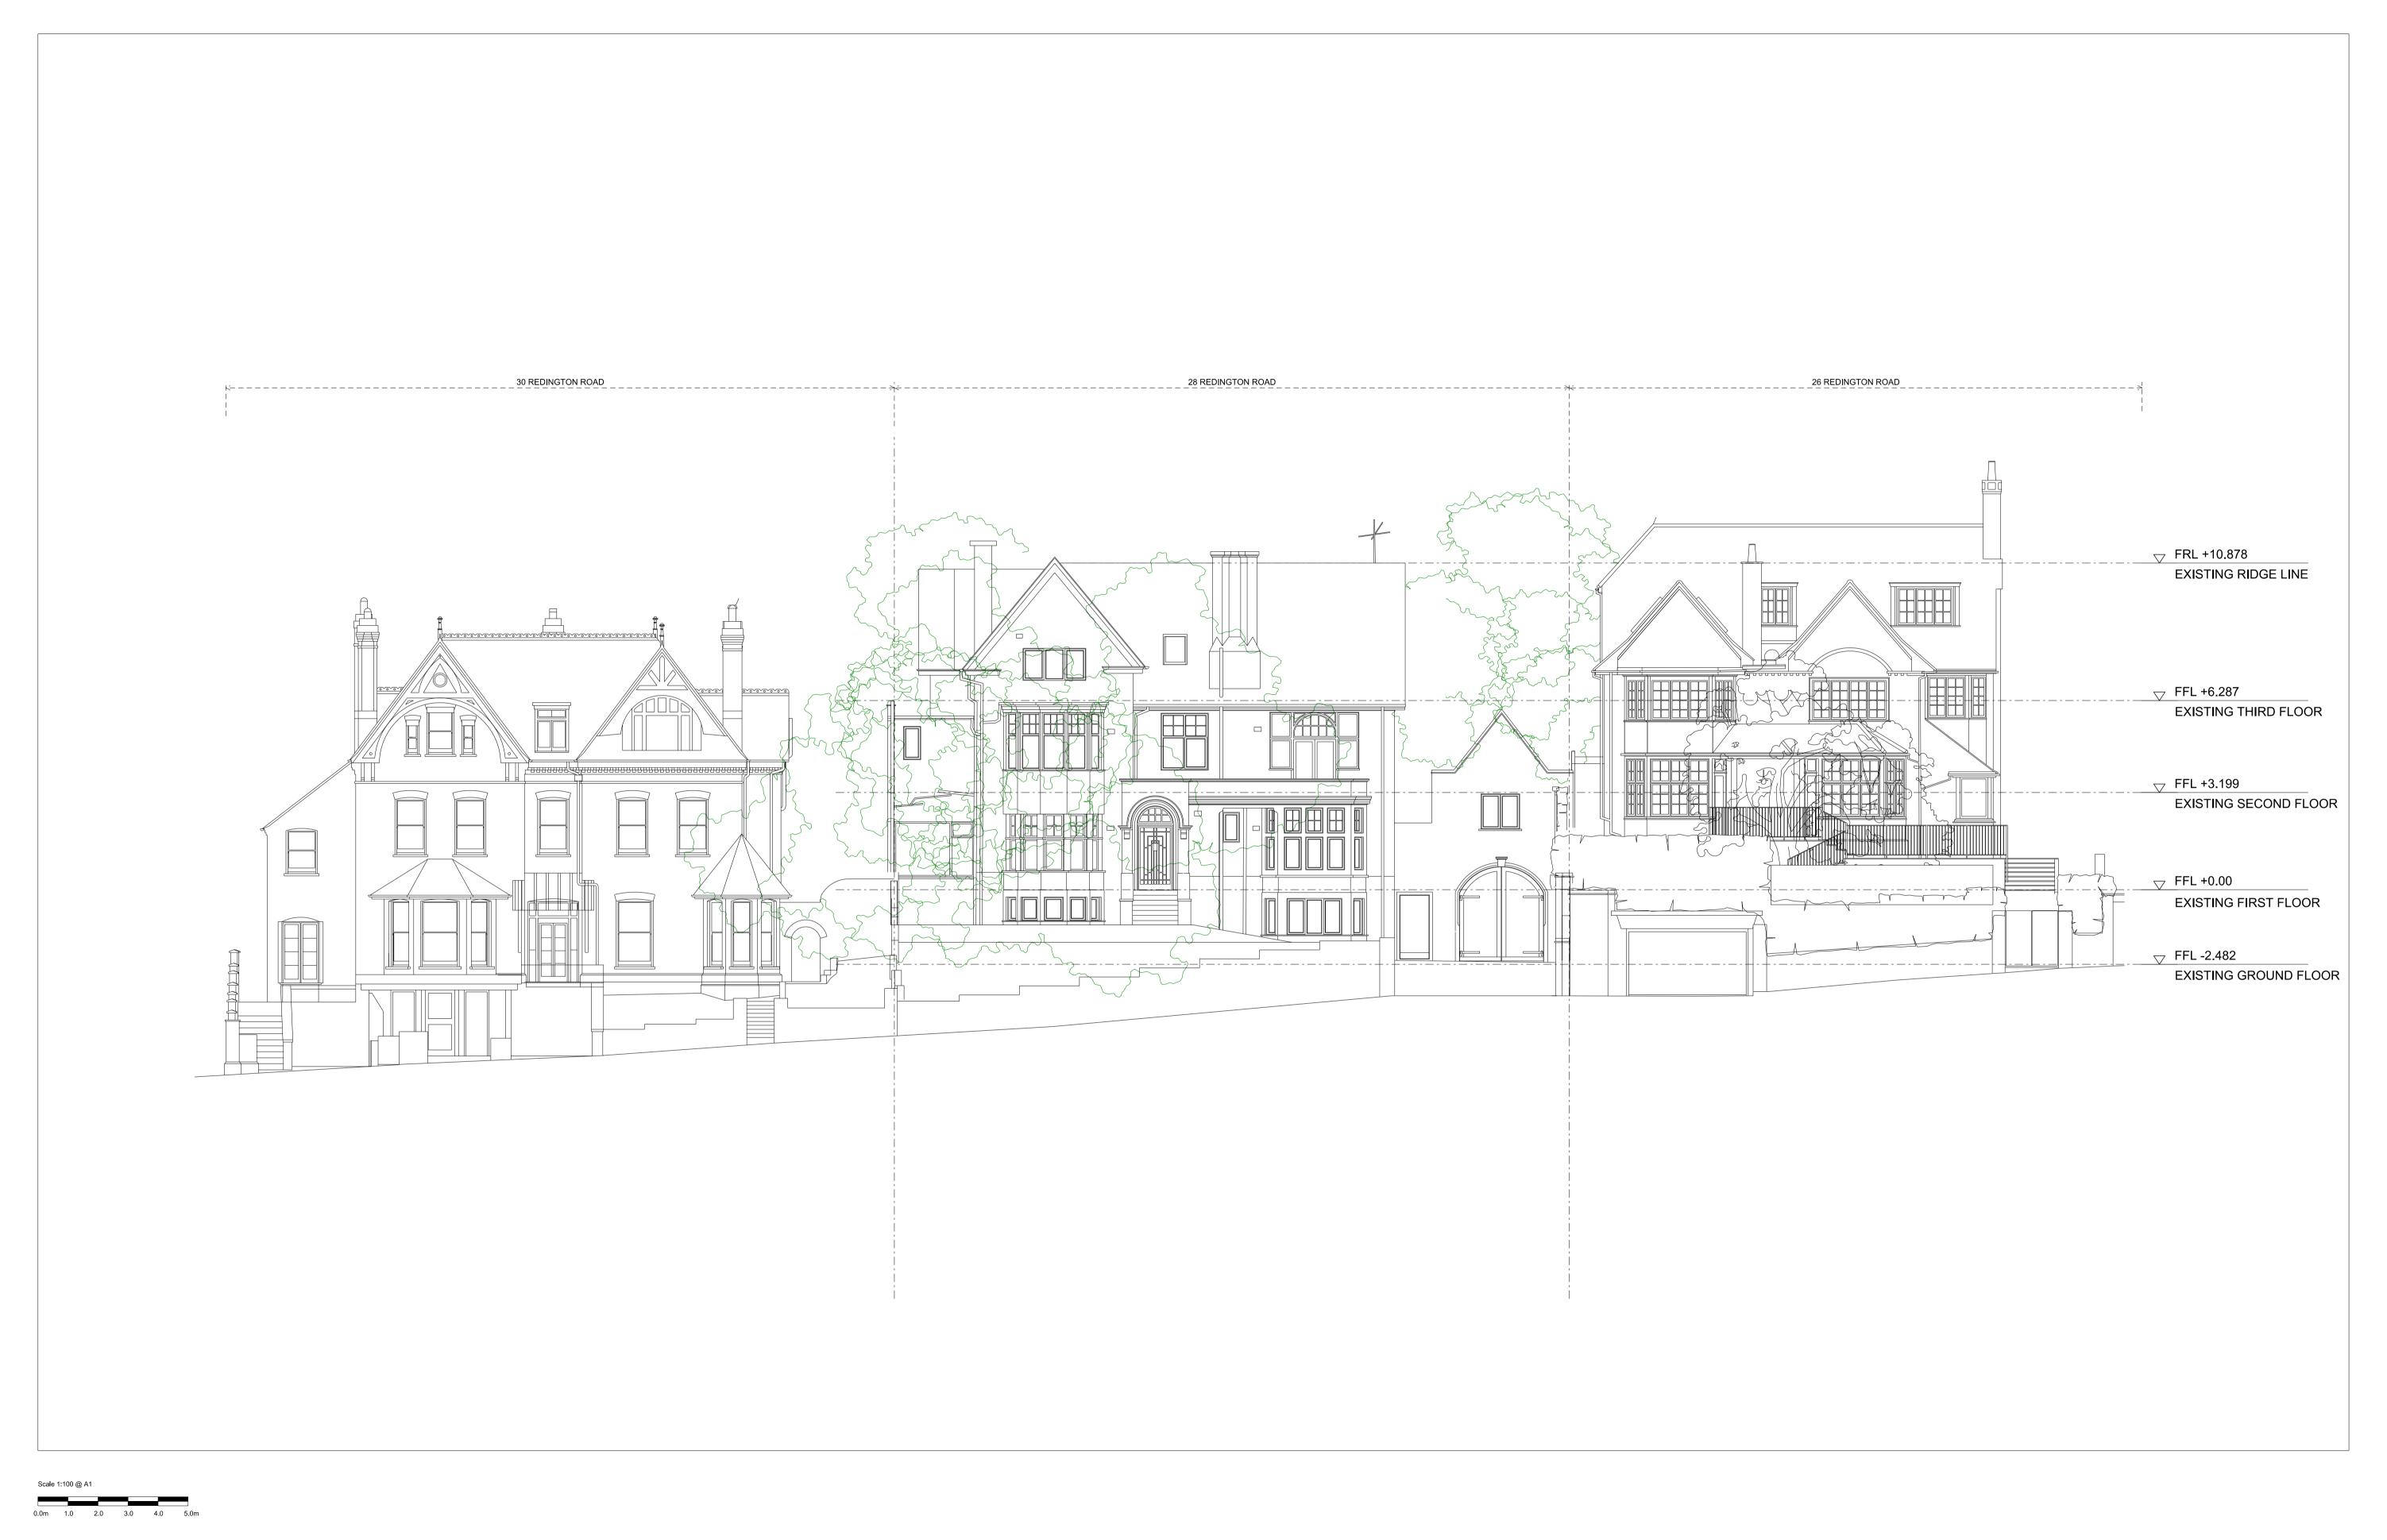

Checked by

Authorised by Project 28 REDINGTON ROAD DEMOLITION OF THE EXISTING BUILDING AND REDEVELOPMENT TO PROVIDE A NEW RESIDENTIAL BUILDING

Drawing Purpose

Drawing Title EXISTING SURROUNDING FRONT ELEVATION Scale @ A1