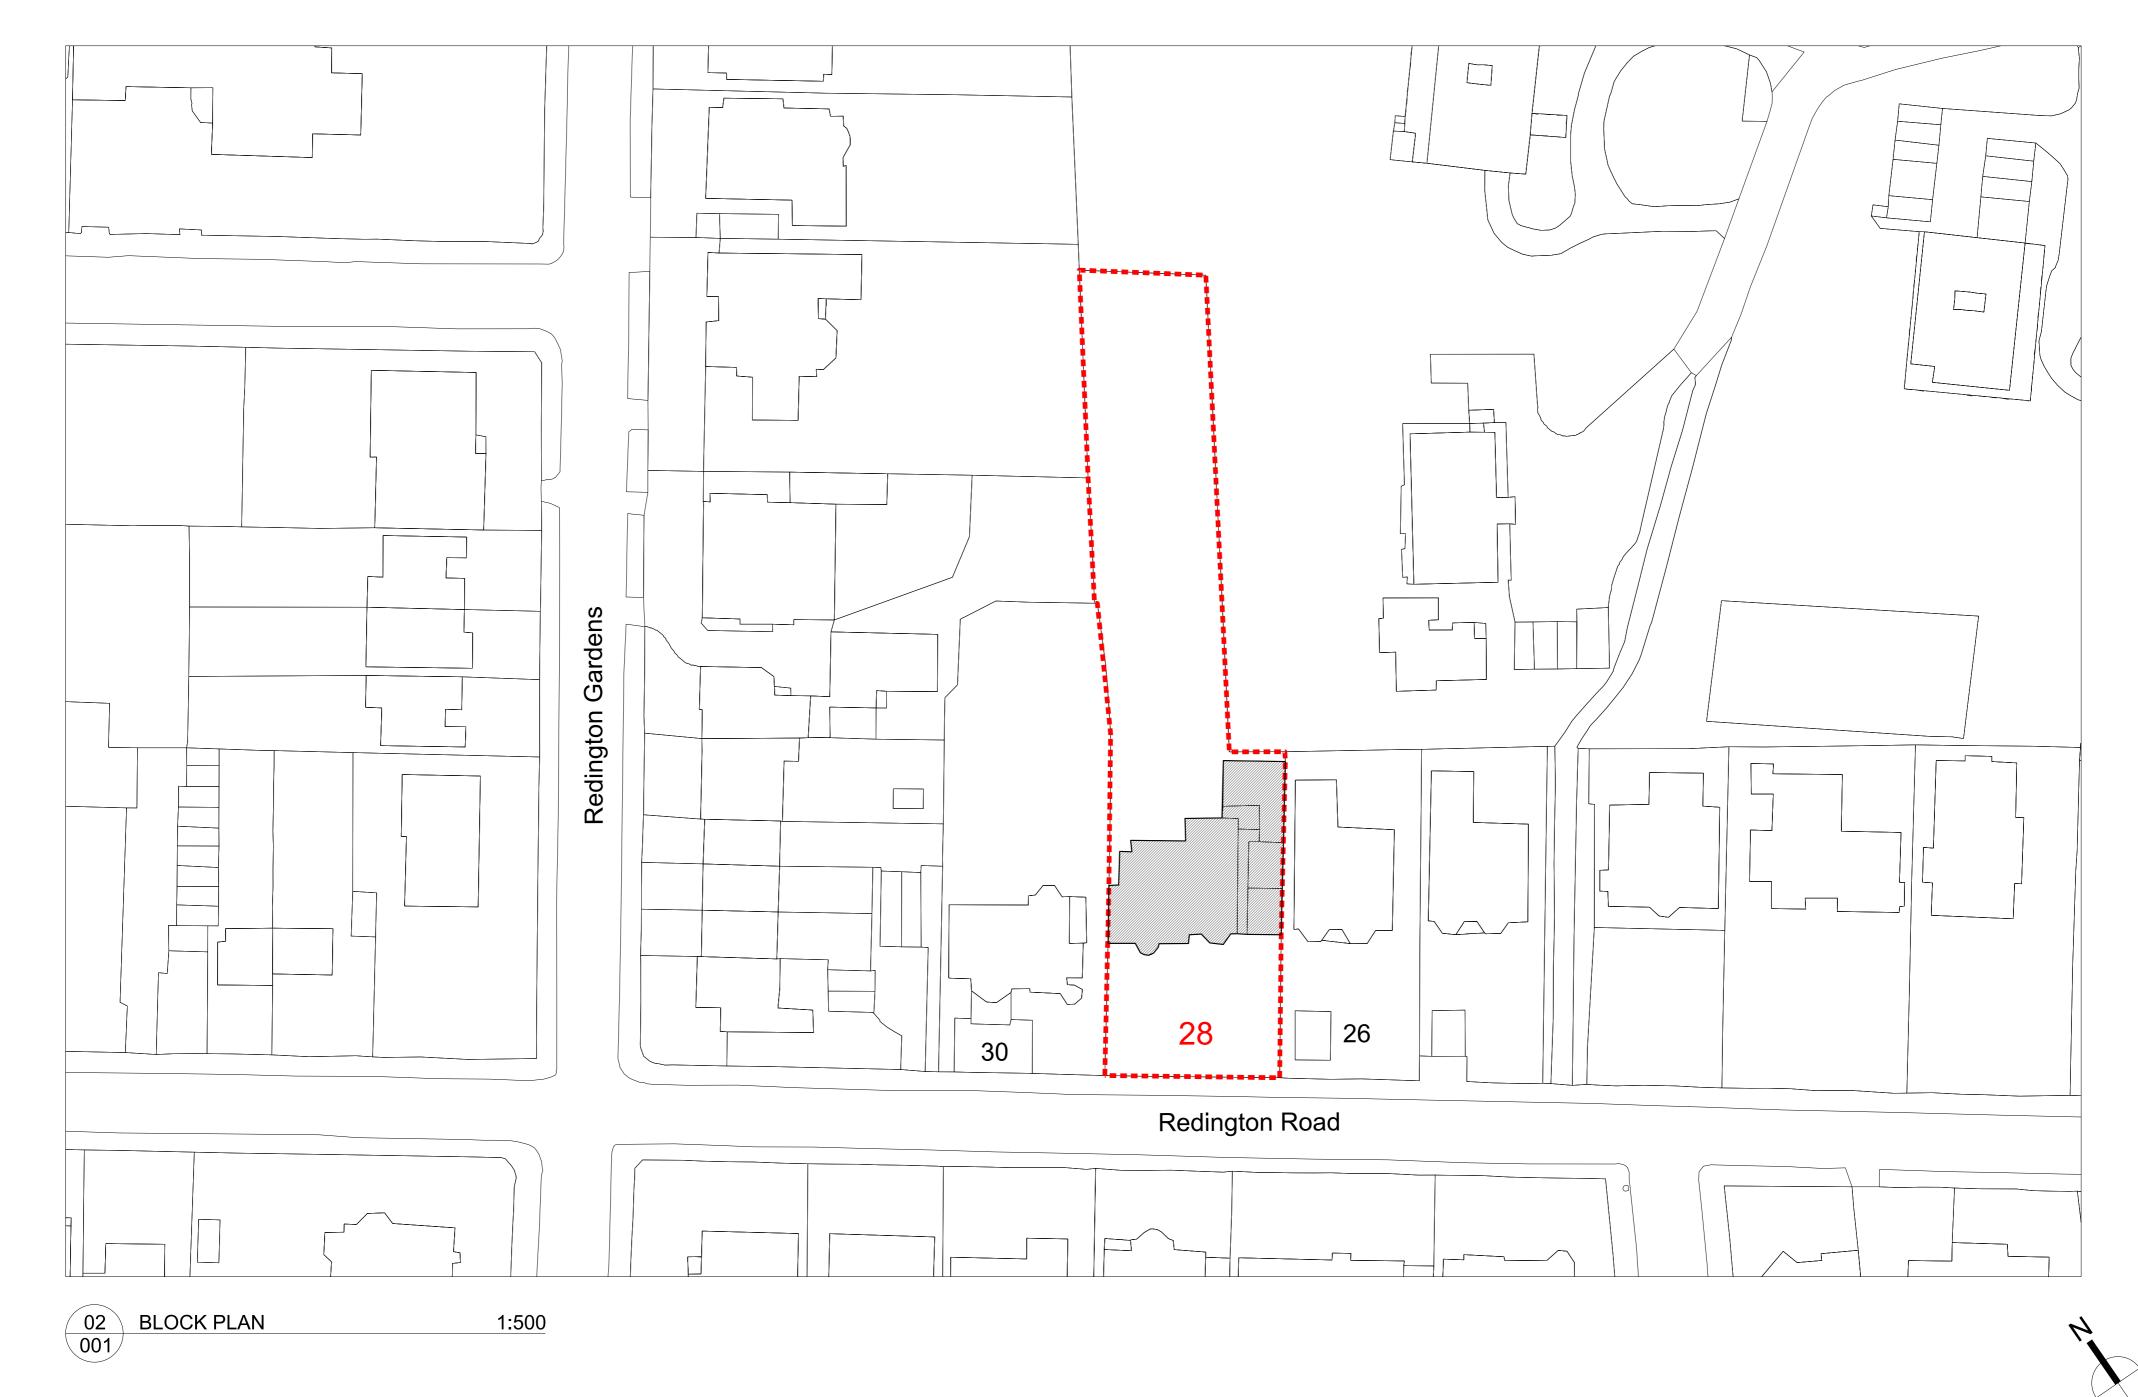

Project 28 REDINGTON ROAD

Drawing Title **LOCATION PLAN** Scale @ A1 1:500 & 1:1250 Drawing Number JCA-RR-EX-001

PP4

**Drawing Purpose** Drawing Date Revision PLANNING APPLICATION 06/04/2016

Burlington House 184-186 New Kings Road London, SW6 4NF **Chartered Practice** T:0207 371 0357 M:07887 636 314 info@jocowendesign.com www.jocowendesign.com