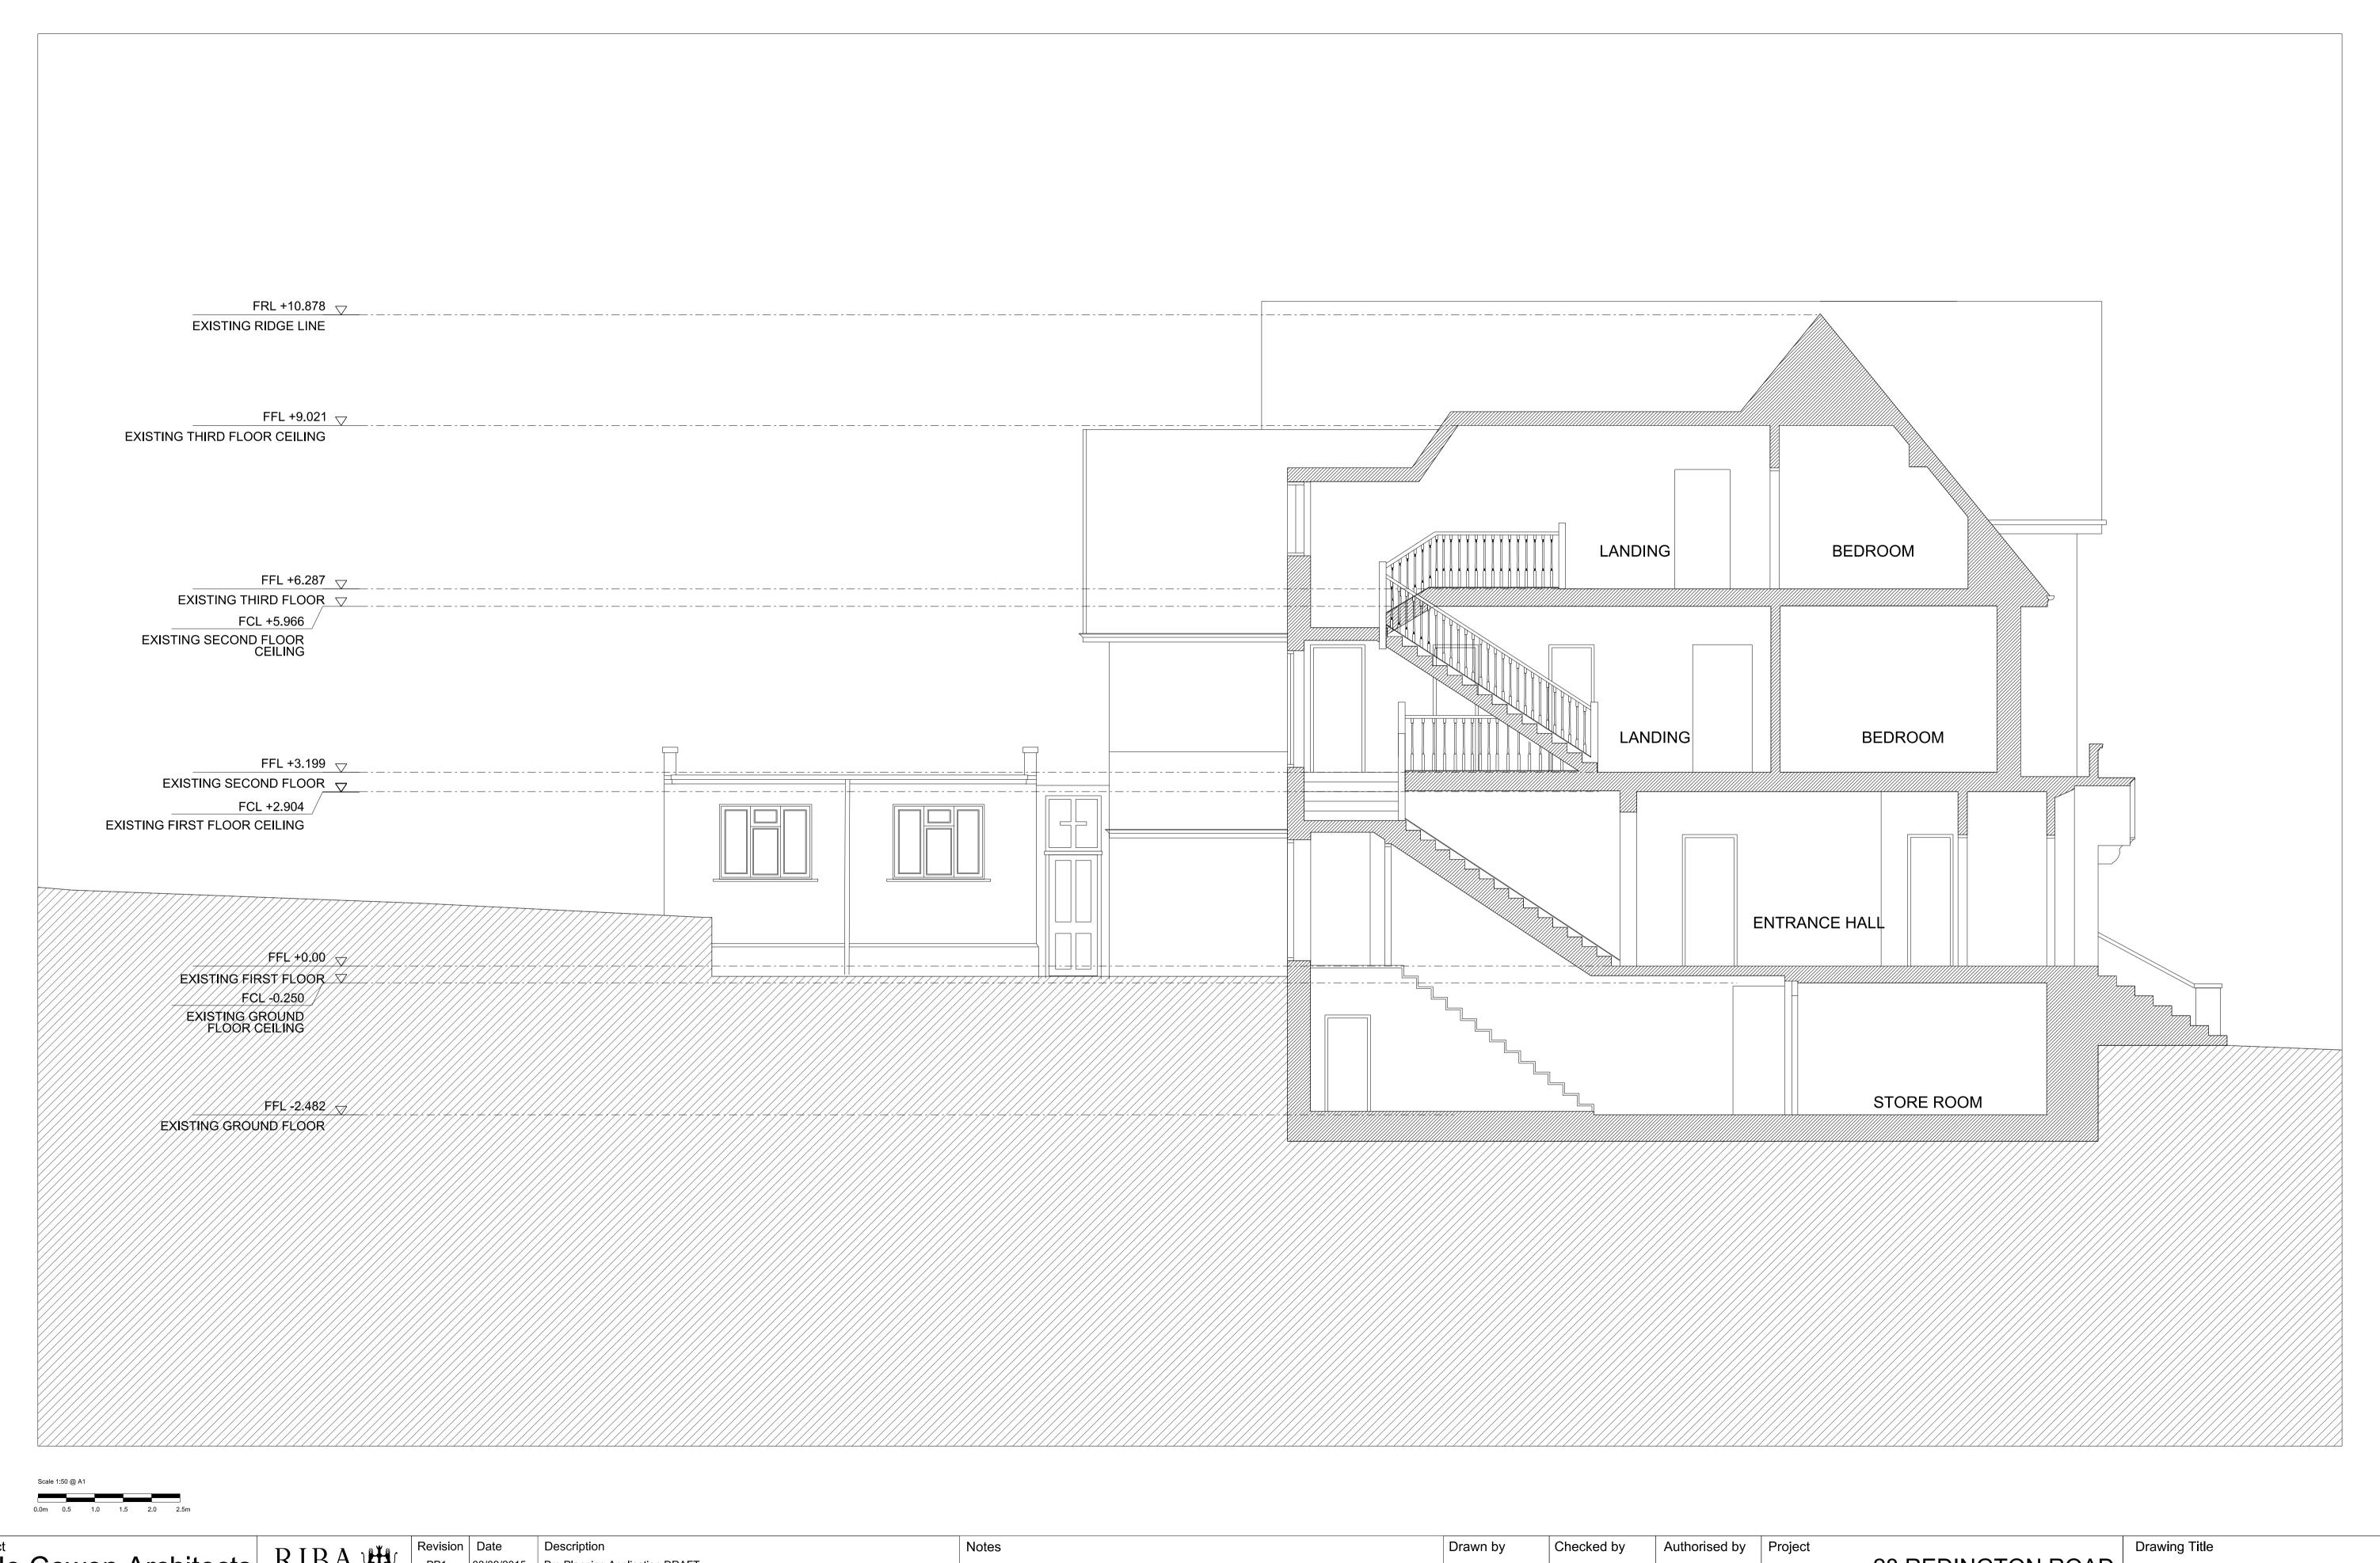

28 REDINGTON ROAD DEMOLITION OF THE EXISTING BUILDING AND REDEVELOPMENT TO PROVIDE A NEW RESIDENTIAL BUILDING **EXISTING SECTION AA** 

PP4

Scale @ A1 Drawing Number 1:50 JCA-RR-EX-030 Drawing Purpose **Drawing Date** Revision PLANNING APPLICATION 06/04/2016