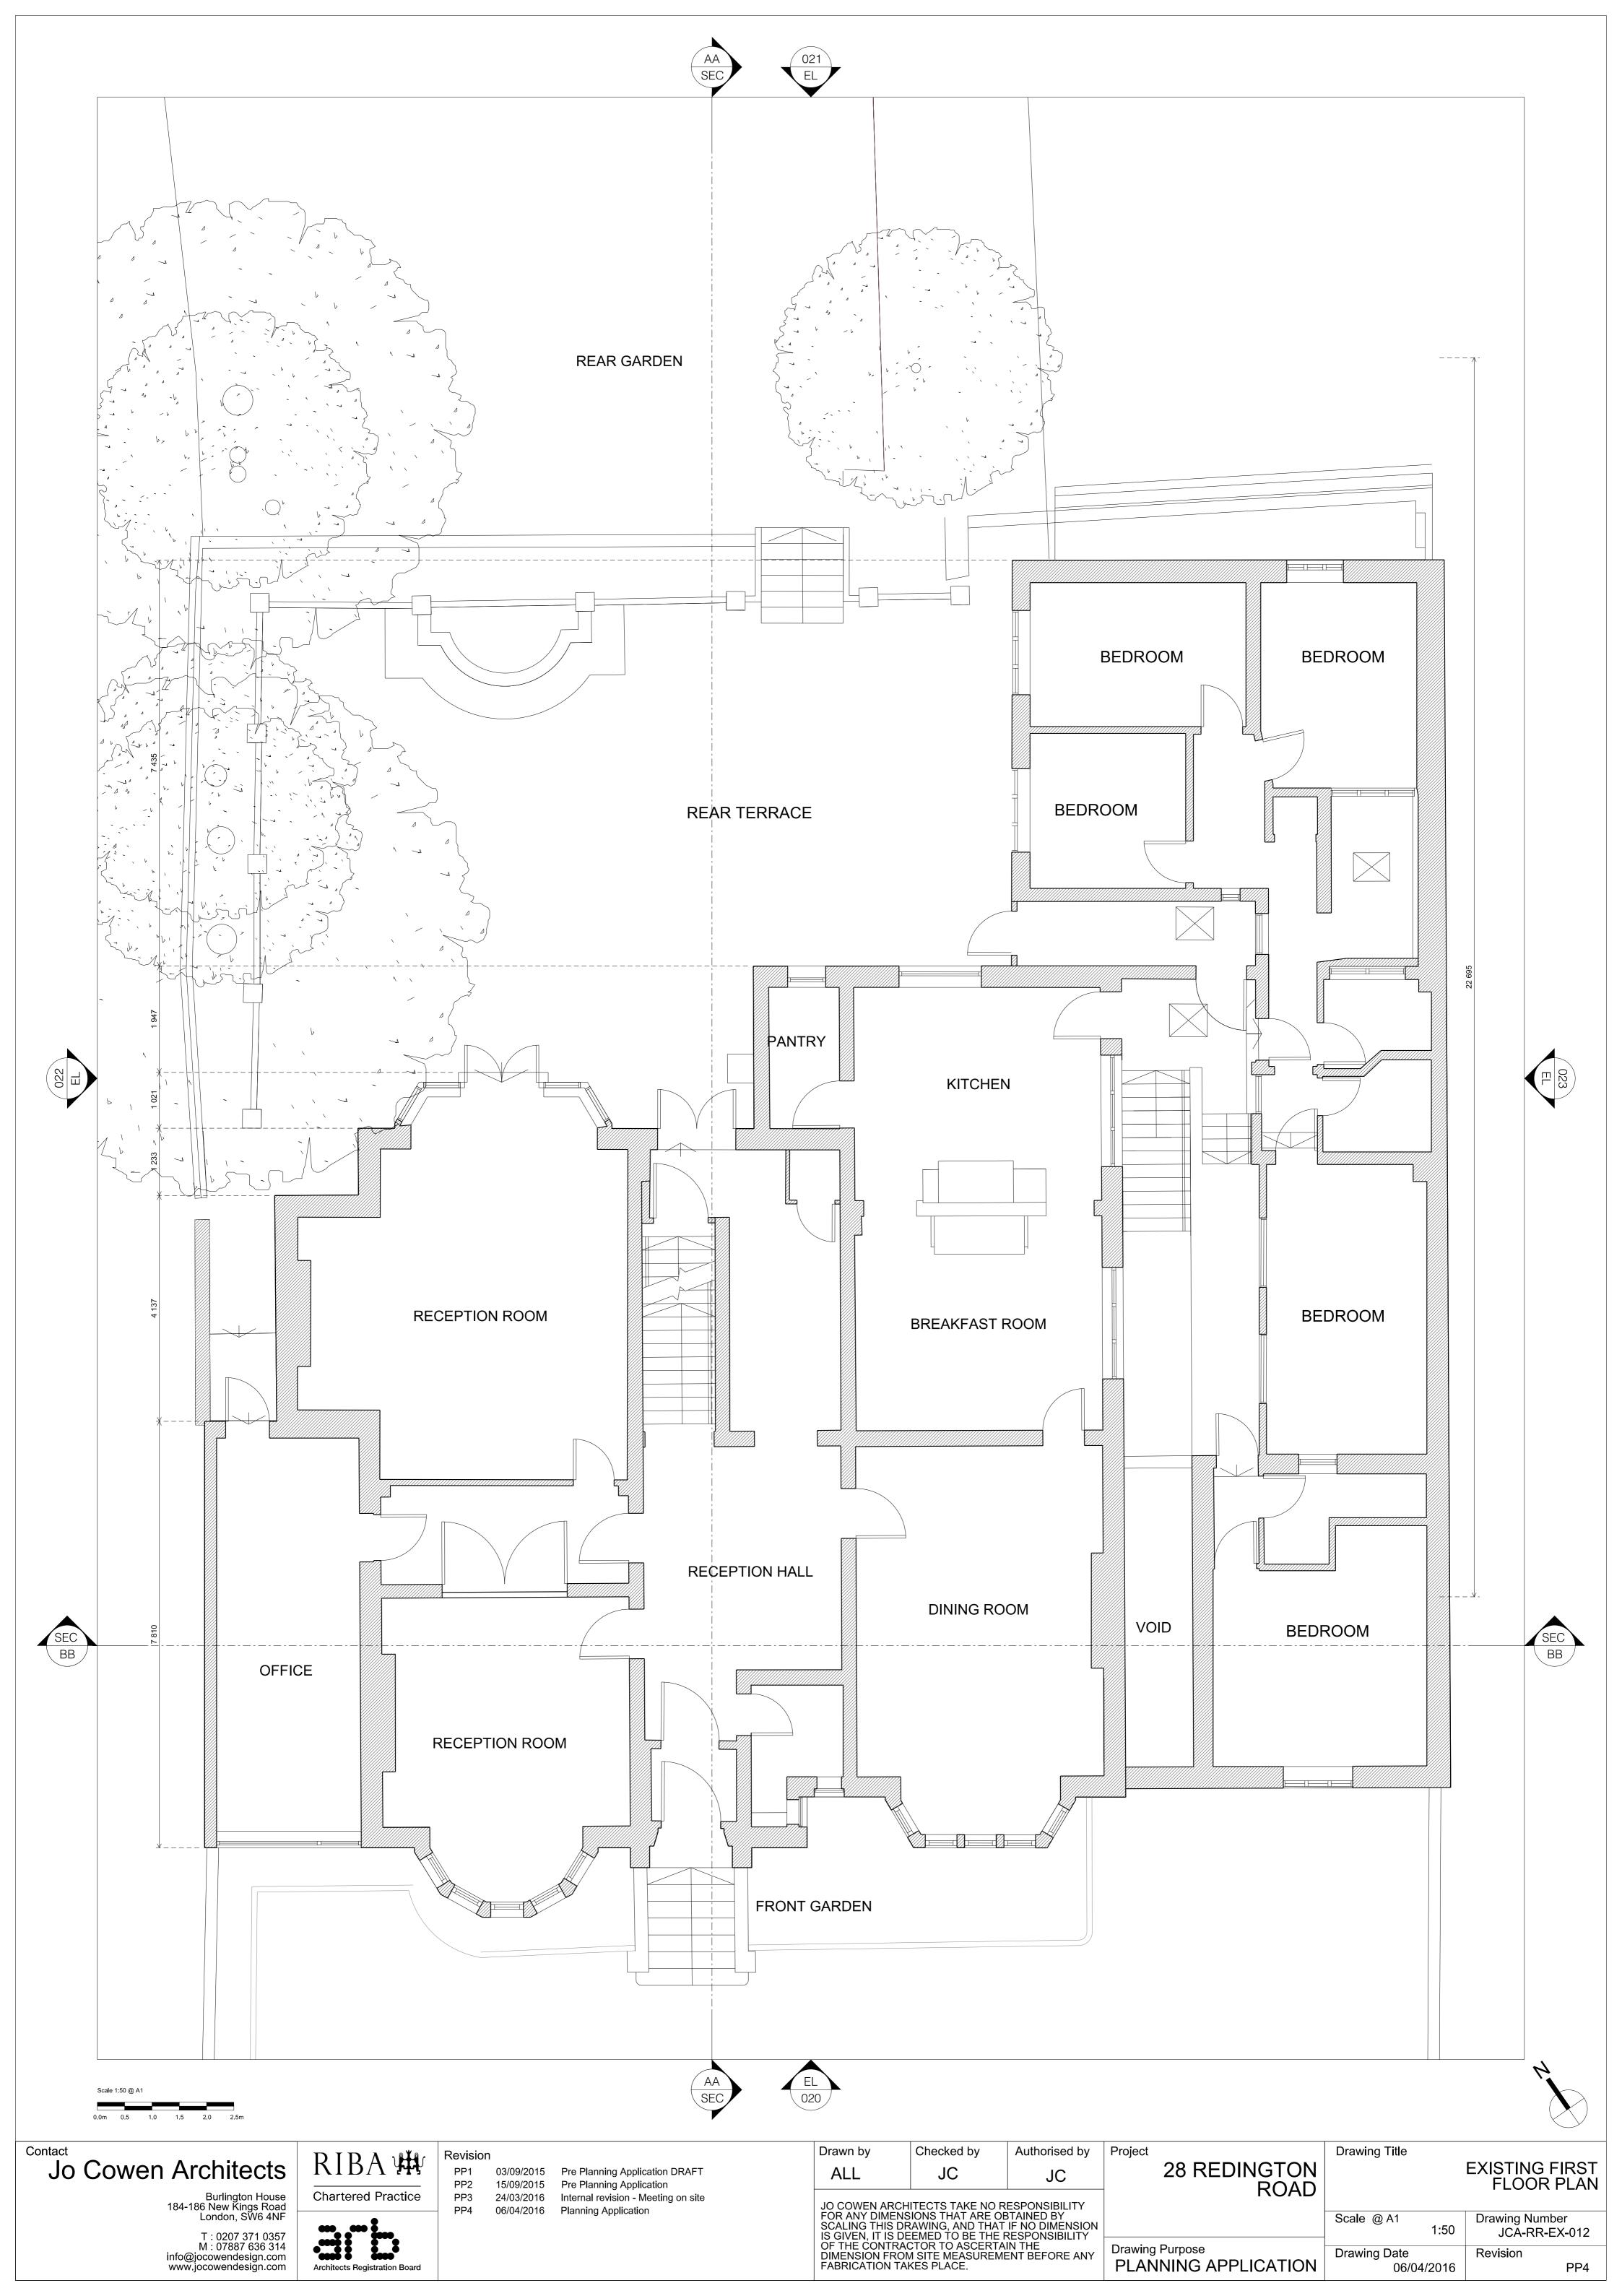

Drawing

28 REDINGTON ROAD

DEMOLITION OF THE EXISTING BUILDING AND REDEVELOPMENT TO PROVIDE A NEW RESIDENTIAL BUILDING

Drawing Title

EXISTING FRONT
ELEVATION

Scale @ A1

Drawing Number
JCA-RR-EX-020

Drawing Purpose

PLANNING APPLICATION

RESIDENTIAL BOILDING

Scale @ A1

1:50

Drawing Number

JCA-RR-EX-020

Revision

PP4