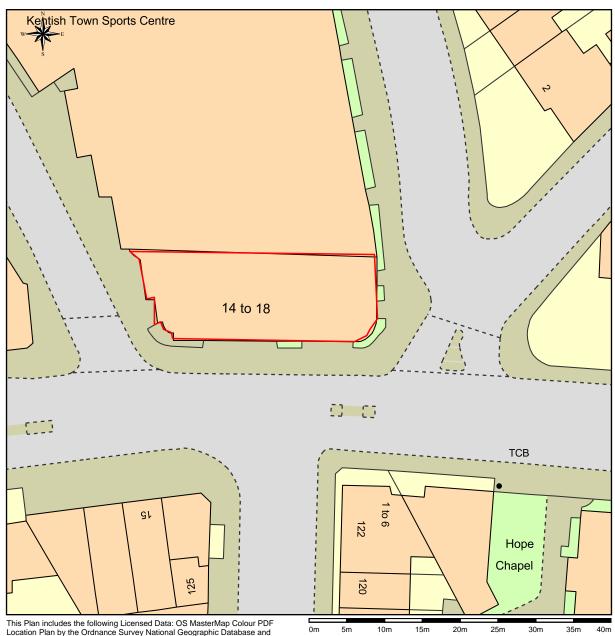

## Site Plan of 16 Prince of Wales Road, nw5

This Plan includes the following Licensed Data: OS MasterMap Colour PDF Location Plan by the Ordnance Survey National Geographic Database and incorporating surveyed revision available at the date of production. Reproduction in whole or in part is prohibited without the prior permission of Ordnance Survey. The representation of a road, track or path is no evidence of a right of way. The representation of features, as lines is no evidence of a property boundary. © Crown copyright and database rights, 2016. Ordnance Survey 0100031673

Scale: 1:500, paper size: A4

5148666