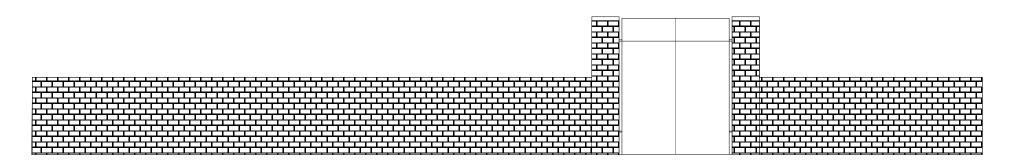

EXISTING ELEVATION OF FRONT WALL AND EXISTING GATE

PROPOSED ELEVATION OF FRONT WALL, EXISTING GATE, AND ADDITIONAL SIDE GATE SIDE GATE TO BE STANDARD GATE SIZE, FROM WROUGHT IRON IN KEEPING WITH EXISTING MAIN ENTRANCE GATE. PATH FROM THE PROPOSED GATE WILL BE LAID IN THE SAME TERRACOTA TILES AS EXISTING PATH TO MAIN ENTRANCE TO THE BUILDING