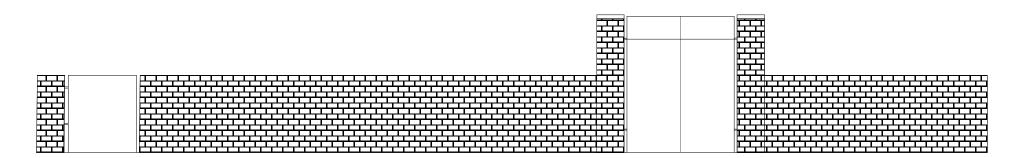

EXISTING ELEVATION OF FRONT WALL AND EXISTING GATE

PROPOSED ELEVATION OF FRONT WALL, EXISTING GATE, AND ADDITIONAL SIDE GATE SIDE GATE TO BE STANDARD GATE SIZE, FROM WROUGHT IRON IN KEEPING WITH EXISTING MAIN ENTRANCE GATE. PATH FROM THE PROPOSED GATE WILL BE LAID IN THE SAME TERRACOTA TILES AS EXISTING PATH TO MAIN ENTRANCE TO THE BUILDING