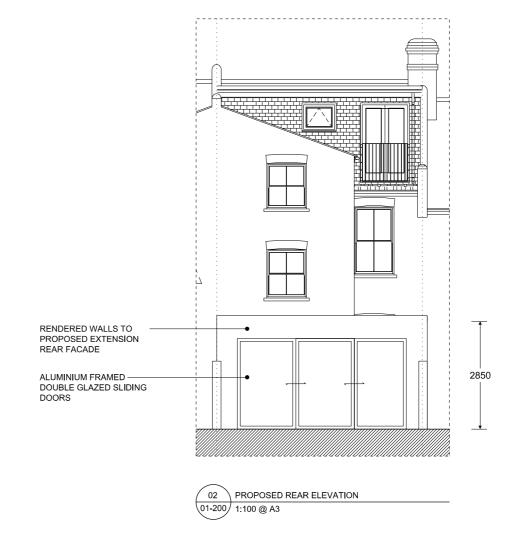

ACHILLES ROAD

| DATE: | REVISION: | specifications and all other consultant                                                                                                                       | JOB NO.: | PROJECT:            | DRAWING:                         | SCALE:      | DATE:      | NATHANIEL MOSLEY                                         |
|-------|-----------|---------------------------------------------------------------------------------------------------------------------------------------------------------------|----------|---------------------|----------------------------------|-------------|------------|----------------------------------------------------------|
|       |           | drawings. Drawing not to be scaled and all levels and dimensions to be checked on site by contractor with any                                                 | 018      | 6 Achilles Road     | Existing and Proposed Elevations | 1:100 @ A3  | 08.06.2016 | ARCHITECTS LTD                                           |
|       |           | discrepancies notified to Architect prior<br>to proceeding with works. No drawings<br>should be reproduced in any form<br>without prior written permission of | 010      | o / torinics / toda | Existing and Froposed Elevations | 1.100 @ 7.0 | DRN / CHD: | 31 Beresford Road, London, N5 2HS<br>+44 (0)20 7226 5422 |
|       |           | Nathaniel Mosley Architects Ltd.  Copyright and Intellectual property of all                                                                                  | PHASE:   | PLANNING            | DRAWING NO.: NMA15 02 100        | REV.: P1    | NM / EM    | info@nathanielmosley.com                                 |