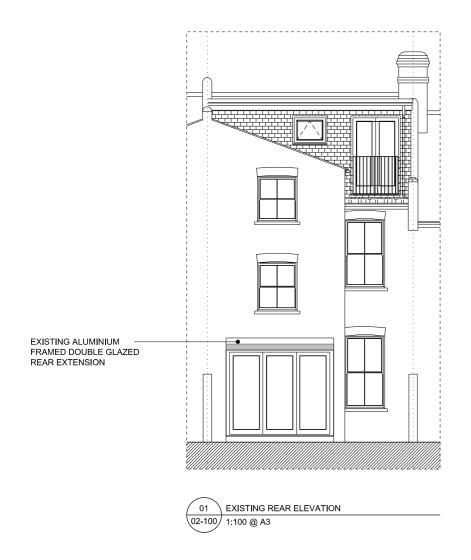

ACHILLES ROAD

| DATE: | REVISION: | specifications and all other consultant                                                                                                                       | JOB NO.: | PROJECT:            | DRAWING:                         | SCALE:      | DATE:      | NATHANIEL MOSLEY                                         |
|-------|-----------|---------------------------------------------------------------------------------------------------------------------------------------------------------------|----------|---------------------|----------------------------------|-------------|------------|----------------------------------------------------------|
|       |           | drawings. Drawing not to be scaled and all levels and dimensions to be checked on site by contractor with any                                                 | 018      | 6 Achilles Road     | Existing and Proposed Elevations | 1:100 @ A3  | 08.06.2016 | ARCHITECTS LTD                                           |
|       |           | discrepancies notified to Architect prior<br>to proceeding with works. No drawings<br>should be reproduced in any form<br>without prior written permission of | 010      | o / torinics / toda | Existing and Froposed Elevations | 1.100 @ 7.0 | DRN / CHD: | 31 Beresford Road, London, N5 2HS<br>+44 (0)20 7226 5422 |
|       |           | Nathaniel Mosley Architects Ltd.  Copyright and Intellectual property of all                                                                                  | PHASE:   | PLANNING            | DRAWING NO.: NMA15 02 100        | REV.: P1    | NM / EM    | info@nathanielmosley.com                                 |