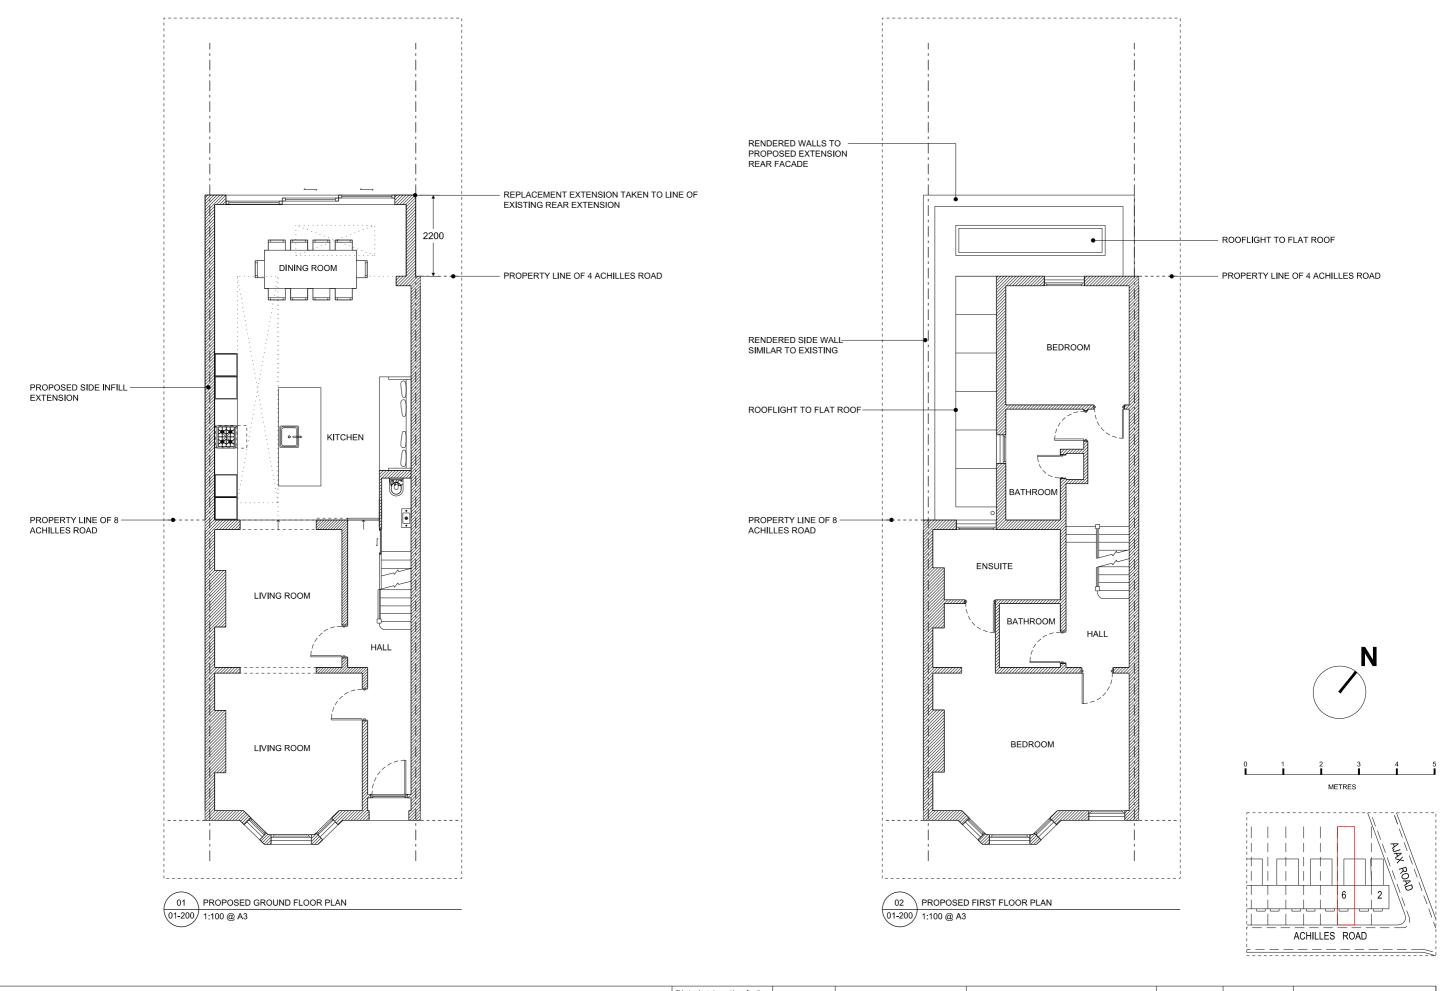

| DATE: REVISION: | This drawing to be read in conjunction<br>with all other contract documents and<br>specifications and all other consultant                                    | JOB NO.: | PROJECT:        | DRAWING:       |              | SCALE:     | DATE:      | NATHANIEL MOSLEY                  |
|-----------------|---------------------------------------------------------------------------------------------------------------------------------------------------------------|----------|-----------------|----------------|--------------|------------|------------|-----------------------------------|
|                 | drawings. Drawing not to be scaled and<br>all levels and dimensions to be checked<br>on site by contractor with any                                           | 010      | 6 Achilles Road | Proposed Plans |              | 1·100 @ A3 | 08.06.2016 | ARCHITECTS LTD                    |
|                 | discrepancies notified to Architect prior<br>to proceeding with works. No drawings<br>should be reproduced in any form<br>without prior written permission of | 016      | o Acrilles Roau | Floposed Flans |              | 1.100 @ A3 | DRN / CHD: | 31 Beresford Road, London, N5 2HS |
|                 |                                                                                                                                                               |          |                 |                |              |            | DRN / CHD: | +44 (0)20 7226 5422               |
|                 | Nathanlel Mosley Architects Ltd.<br>Copyright and Intellectual property of all<br>Information shown is reserved by them.                                      | PHASE:   | PLANNING        | DRAWING NO.:   | NMA15 01 200 | REV.: P1   | NM / EM    | info@nathanielmosley.com          |