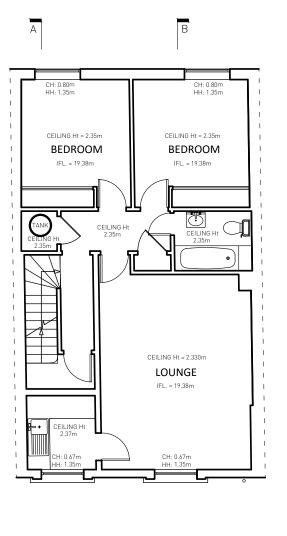

FIRST FLOOR SECOND FLOOR

## 3 - DEVELOPED DESIGN

### GENERAL NOTES

No dimensions to be scaled from this drawing
 Any Discrepencies found between this drawing and other documents should be referred immediately to the consultants
 This drawing should be removed from currency immediately a revised version is issued
 All dimensions in mm's
 Nash Baker Ltd, trading as Nash Baker Architects. Company Number. 7488262
 Directors: Simon Baker RIBA, Howard Nash RIBA

Copyright Reserved This drawing and its subject matter are the confidential property of Nash Baker Architects and shall not be copied, reproduced, used or disclosed to others without the prior written authority of Nash Baker Architects

Rev Date Reason For Issue Chk

167-169 KENSINGTON HIGH STREET

T + 44 [0] 207 229 1558 INFO@NASHBAKER.CO.UK WWW.NASHBAKER.CO.UK

PROJECT 39 PRIMROSE GARDENS LONDON, NW3 4UL

DRAWING TITLE EXISITNG FIRST & SECOND FLOOR PLANS

DRAWING NUMBER 102 GA035

JOB NUMBER CHECKED

AS SCALE PAPER SIZE 1:100 **A**3

REVISION 11.04.16

THIRD FLOOR

ROOF FLOOR PLAN