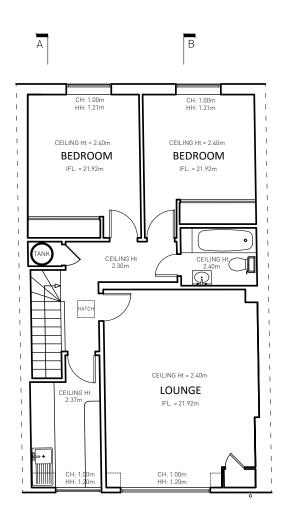

This drawing should be removed from currency immediately a revised version is issued
 All dimensions in mm's
 Nash Baker Ltd, trading as Nash Baker Architects. Company Number. 7488262
 Directors: Simon Baker RIBA, Howard Nash RIBA

Copyright Reserved This drawing and its subject matter are the confidential property of Nash Baker Architects and shall not be copied, reproduced, used or disclosed to others without the prior written authority of Nash Baker Architects





Rev Date Reason For Issue Chk



167-169 KENSINGTON HIGH STREET

T + 44 [0] 207 229 1558 INFO@NASHBAKER.CO.UK WWW.NASHBAKER.CO.UK

PROJECT 39 PRIMROSE GARDENS LONDON, NW3 4UL

DRAWING TITLE EXISITNG FIRST & SECOND FLOOR PLANS

DRAWING NUMBER 102 GA035

JOB NUMBER CHECKED

AS SCALE PAPER SIZE 1:100 **A**3

REVISION 11.04.16





THIRD FLOOR





ROOF FLOOR PLAN

## 3 - DEVELOPED DESIGN

### GENERAL NOTES

1. No dimensions to be scaled from this drawing
2. Any Discrepencies found between this drawing and other documents should be referred immediately to the consultants
3. This drawing should be removed from currency immediately a revised version is issued
4. All dimensions in mm's
Nash Baker Ltd, trading as Nash Baker Architects. Company Number. 7488262
Directors: Simon Baker RIBA, Howard Nash RIBA

Copyright Reserved This drawing and its subject matter are the confidential property of Nash Baker Architects and shall not be copied, reproduced, used or disclosed to others without the prior written authority of Nash Baker Architects





Rev Date Reason For Issue Chk



167-169 KENSINGTON HIGH STREET

T + 44 (0)