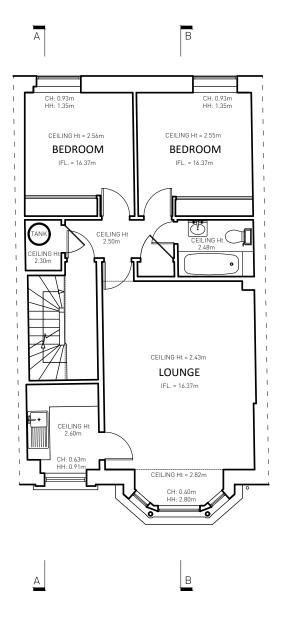

LOWER GROUND FLOOR

## 3 - DEVELOPED DESIGN

### GENERAL NOTES

No dimensions to be scaled from this drawing
 Any Discrepencies found between this drawing and other documents should be referred immediately to the consultants
 This drawing should be removed from currency immediately a revised versio is issued
 All dimensions in mm's
 Nash Baker Ltd, trading as Nash Baker Architects. Company Number. 7488262
 Directors: Simon Baker RIBA, Howard Nash RIBA

Copyright Reserved
 This drawing and its subject matter are the confidential property of Nash Baker
 Architects and shall not be copied, reproduced, used or disclosed to others
 without the prior written authority of Nash Baker Architects

Rev Date Reason For Issue

11.04.16

NASH 167-169 KENSINGTON HIGH STREET LONDON, W8 6SH

T + 44 (0) 207 229 1558 INFO@NASHBAKER.CO.UK WWW.NASHBAKER.CO.UK

ARCHITECTS PROJECT 39 PRIMROSE GARDENS LONDON, NW3 4UL EXISITNG LOWER & UPPER GROUND FLOOR PLANS JOB NUMBER GA035 CHECKED SCALE PAPER SIZE 1:100 **A**3 REVISION