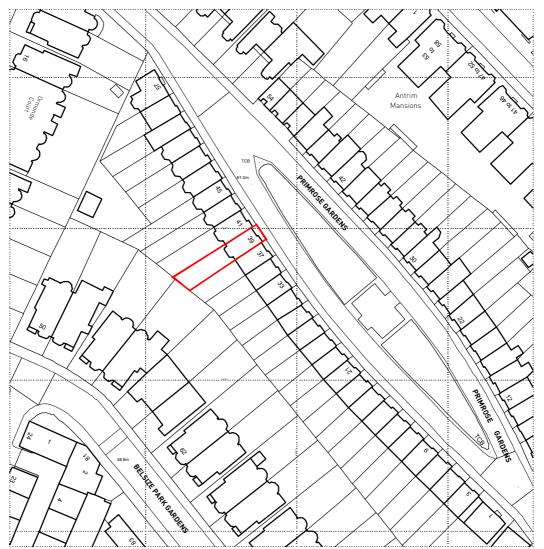

Ordnance Survey, (c) Crown Copyright 2016. All rights reserved. Licence number 100022432

|             |                                    |                 | Kev Date Keason For | ISSUE CITA             |
|-------------|------------------------------------|-----------------|---------------------|------------------------|
| N 1 A G 1 1 | PROJECT  39 PRIMROSE GARDENS       | DATE 19.04.2016 | SCALE 1:1250        | PAPER SIZE A4          |
| NASH        | LONDON, NW3 4UL                    | DRAWN AS        | CHECKED             | WORKSTAGE 3 - PLANNING |
| BAKER       | DRAWING TITLE                      | JOB NUMBER      | DRAWING NUMBER      | REVISION               |
| ARCHITECTS  | PLANS AS EXISTING<br>LOCATION PLAN | GA035           | 050                 | -                      |