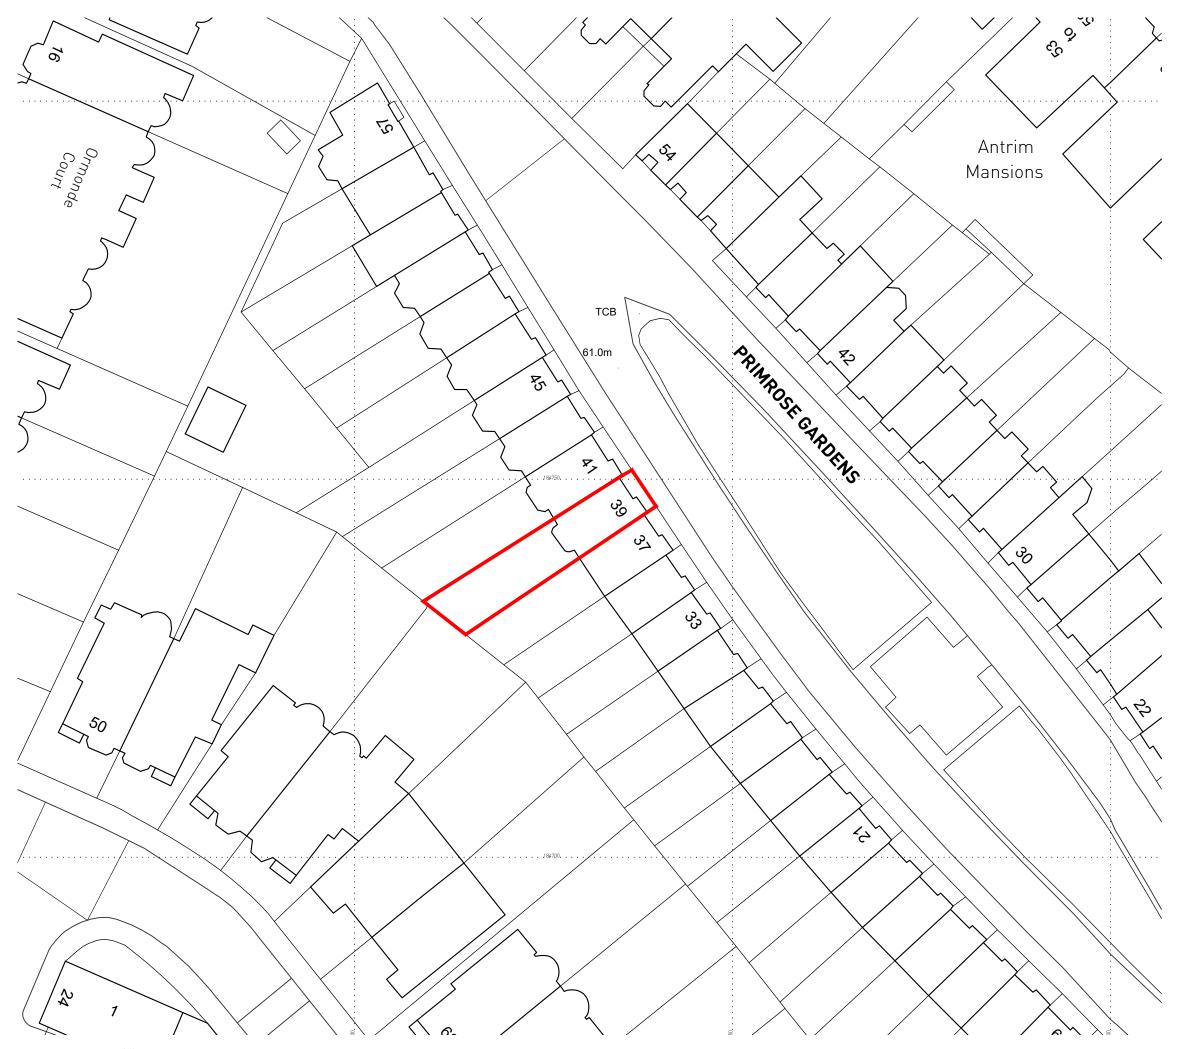

Ordnance Survey, (c) Crown Copyright 2016. All rights reserved. Licence number 100022432

**BAKER** 

ARCHITECTS

T + 44 (0) 207 229 1558 INFO@NASHBAKER.CO.UK WWW.NASHBAKER.CO.UK

39 PRIMROSE GARDENS LONDON, NW3 4UL

PLANS AS EXISTING SITE PLAN

GA035

CHECKED SCALE PAPER SIZE 1:500 **A**3

27/04/16