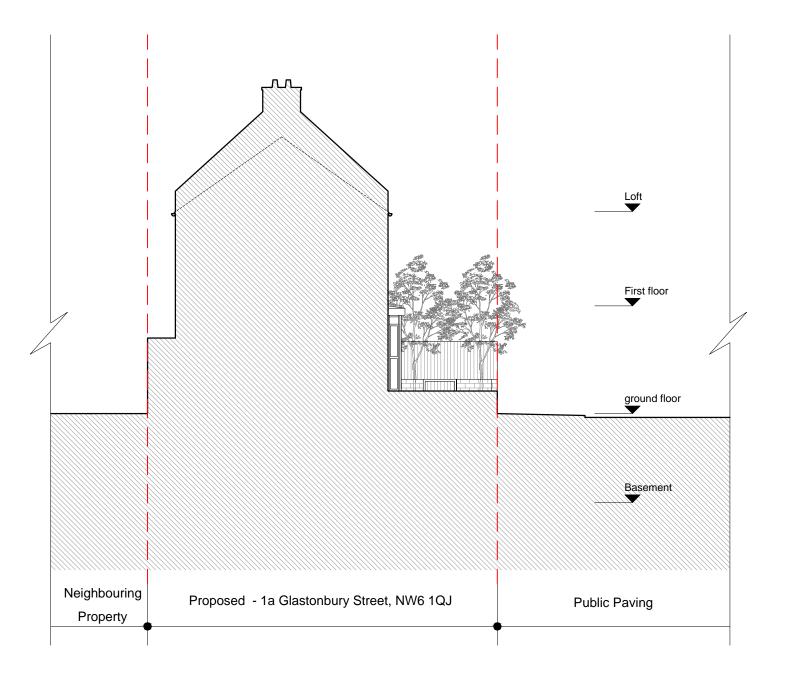

| DRA      | WIN        | IG NO                       | DTES                              |                                        |                                     |          |          |
|----------|------------|-----------------------------|-----------------------------------|----------------------------------------|-------------------------------------|----------|----------|
| Dimensio |            | dimensions                  | . The Contracto                   | or is responsi                         | rence to scaled<br>ble for checking |          |          |
| Local Au | thority /  | All work is t               | before work st<br>o be carried ou | t to the requi                         | rements, and to                     | the      |          |
|          | F          | olanning pu                 | rposes only.                      |                                        | e drawings are                      |          |          |
| Discrepa | incies /   | Any discrep<br>Planning Ltd | ancies to be both d. Immediately. | ought to the                           | attention of Dra                    | awing A  | And      |
|          |            |                             |                                   |                                        |                                     |          |          |
|          |            |                             |                                   |                                        |                                     |          |          |
| REV      | 'ISIC      | NS                          |                                   |                                        |                                     |          |          |
| REV      | DATE       | DESCR                       | IPTION                            |                                        |                                     | BY       | BY       |
|          |            |                             |                                   |                                        |                                     |          |          |
|          |            |                             |                                   |                                        |                                     |          |          |
|          |            |                             |                                   |                                        |                                     |          |          |
|          |            |                             |                                   |                                        |                                     |          |          |
|          |            |                             |                                   |                                        |                                     |          |          |
|          |            |                             |                                   |                                        |                                     |          |          |
|          |            |                             |                                   | П                                      | 7                                   |          |          |
|          | 7          |                             |                                   |                                        | 1                                   | _        |          |
|          | 4          | 1                           | \                                 | \                                      | \ \                                 | T.       |          |
|          | 1          |                             |                                   | 1                                      | \\'                                 | سسا      |          |
|          | T          |                             | <                                 |                                        | لسل                                 |          |          |
|          |            |                             |                                   |                                        |                                     | _        | 1_       |
|          |            | \                           |                                   |                                        |                                     | _        | ٢        |
|          |            |                             |                                   | //                                     | TRE                                 | ヒ        | \<br>    |
|          |            |                             | NBU                               | KA,                                    | STRE                                | 7        | I        |
| G        | (A)        | 37 <sup>C</sup>             | ,,,,                              | 1                                      | 1                                   | 1        | \        |
|          |            |                             |                                   | _ \                                    | \                                   | ¬ \      | ۱ ۲      |
| <        | ~/         | []//                        | 41                                | / /                                    | 7                                   | ] [      | 7        |
| ~        |            | 7                           | / 4/                              | \\\\\\\\\\\\\\\\\\\\\\\\\\\\\\\\\\\\\\ | /_ /                                | 7        | >        |
| 7        | 1          | $\bigcup$                   |                                   | 14                                     | //>/                                | /_       |          |
|          |            | 1                           | $\mathcal{I}\mathcal{I}$          |                                        | / 4                                 | //       | 7/       |
|          |            |                             |                                   | $\square$                              | $\checkmark$ /                      |          | 7        |
|          | 7          |                             |                                   |                                        | 1                                   | 4        | /<br>\_/ |
|          | /          | Z                           |                                   |                                        |                                     | _        | I        |
| 4        | / /        | / /                         | 1                                 |                                        |                                     |          |          |
| 4        | ///        | 7/_                         | [                                 | 1                                      | A                                   | <u></u>  | _        |
| DDC      | / <u> </u> | <u>/ //</u>                 | / <u>/</u> / _                    |                                        |                                     | <u> </u> | I        |
| PRC      | -          | 20ta                        | nbur                              | v C+                                   | rpot                                |          |          |
|          |            | asic<br>1Q.                 |                                   | y Ol                                   | 100l,                               |          |          |
|          |            | IG TI                       |                                   |                                        |                                     |          |          |
|          |            |                             |                                   | de F                                   | levat                               | io       | <u> </u> |
|          | ٠٢٠        |                             | . 01                              | L                                      | vai                                 |          | •        |
| CLIE     | ENT        |                             |                                   |                                        |                                     |          |          |
| -        |            | Pro                         | pert                              | / Ho                                   | lding                               | s        |          |
| Lto      | -          |                             |                                   | ,                                      | · · · · · 9                         |          |          |
|          |            | IG No                       | )                                 |                                        | REV                                 |          |          |
| (        | GI A       | AST                         | -E20                              | )3                                     |                                     | /        |          |
|          |            |                             | 1:100                             |                                        | <b> </b>                            | 1        |          |
| DAT      | <u> </u>   |                             | DRAW                              | NG S                                   | TATUS                               |          |          |
| Ма       | ar 20      | )16                         | Planr                             | ning                                   |                                     |          |          |
|          |            |                             |                                   |                                        |                                     |          |          |
|          |            |                             |                                   |                                        |                                     |          |          |
|          |            |                             |                                   |                                        |                                     |          |          |
|          |            |                             |                                   |                                        |                                     |          |          |
| ח        | RA'        | WIN                         | IGAN                              | DPL                                    |                                     | IN       | G        |
|          |            | w.dra                       | wingar                            | dplan                                  | ning.co                             |          |          |
|          |            | U2                          | 208 20                            | 12 36                                  | 00                                  |          |          |
|          |            |                             |                                   |                                        |                                     |          |          |