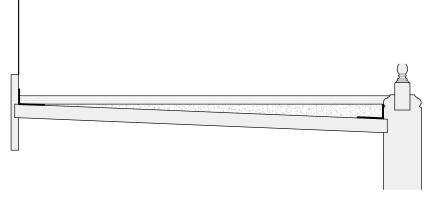

Section through rise staircase

Existing Section through nose of staircase Proposed Section through nose of staircase

## Proposed works to the house staircase - condition

Carefully remove all non-original plywood cladding material, metal straps and plates which exist on all treads and risers throughout the stairwell.

Carefully remove lead based paint coverings to the original stair string, spindles and handrail.