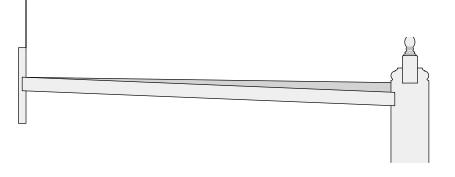

Section through rise staircase

Existing Section through nose of staircase Proposed Section through nose of staircase

Apply softwood timber layer to the treads and repair stair nosing where this is missing.

Make sympathetic and localised repairs to the stair string, treads and risers.

Redecorate the complete staircase throughout.