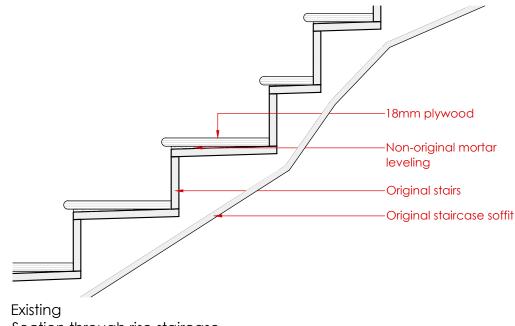

Section through rise staircase

Existing Section through nose of staircase Proposed Section through nose of staircase

## Proposed works to the house staircase - condition

Carefully remove all non-original plywood cladding material, metal straps and plates which exist on all treads and risers throughout the stairwell.

Carefully remove lead based paint coverings to the original stair string, spindles and handrail.