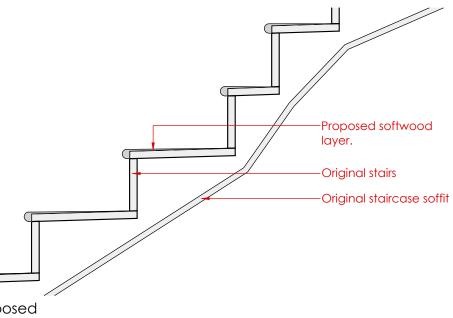

Section through rise staircase

Existing Section through nose of staircase Proposed Section through nose of staircase

Apply softwood timber layer to the treads and repair stair nosing where this is missing.

Make sympathetic and localised repairs to the stair string, treads and risers.

Redecorate the complete staircase throughout.