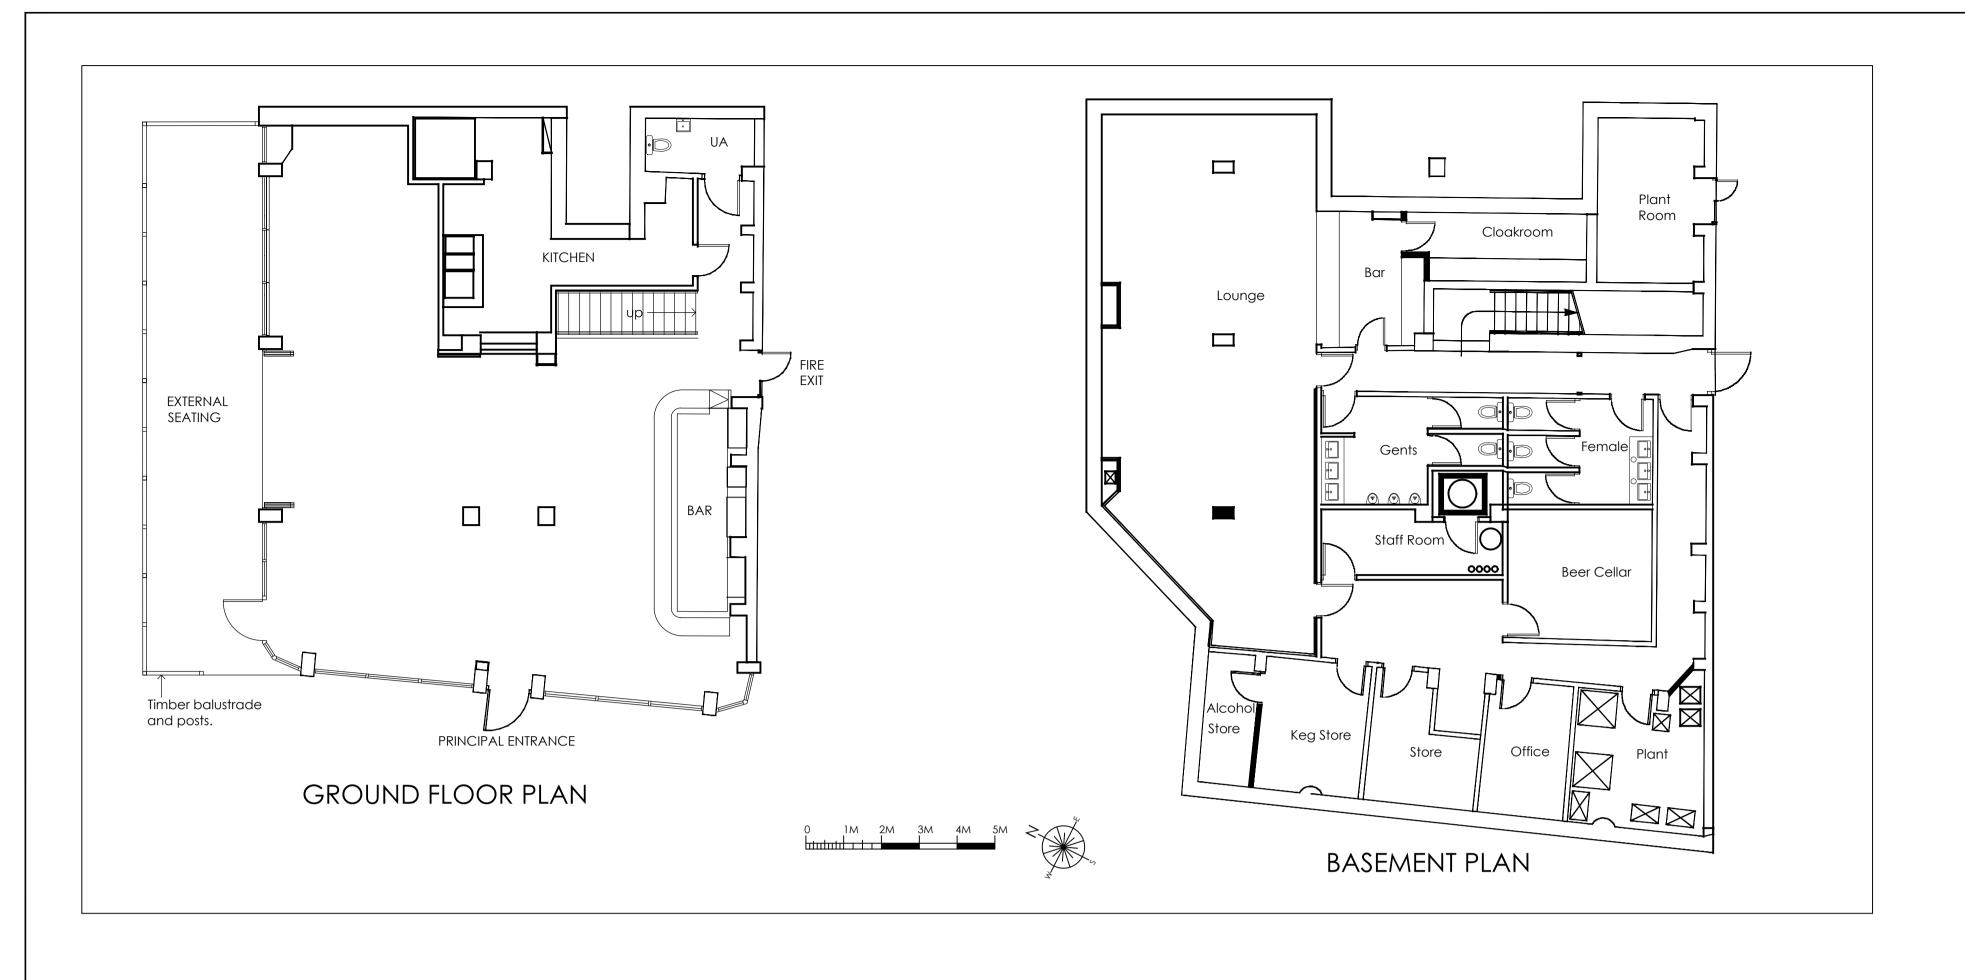

CLIENT

Metropolitan Pub Co.

The Square Pig 30-32 Procter Street London WC1V 6NZ

DRAWING TITLE

Plans and Elevations as Existing

| SCALE 1:100                | SHEET A1   |
|----------------------------|------------|
| DATE June 2016             | DRAWN A.L. |
| TICK & DATE IF PRELIMINARY |            |