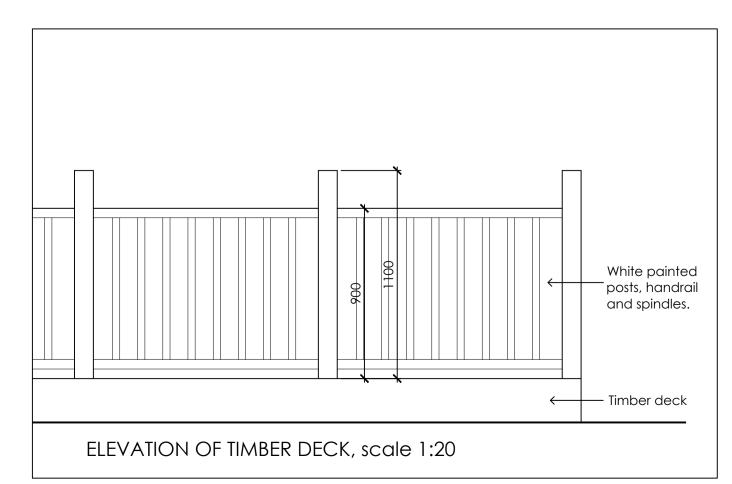

CLIENT

Metropolitan Pub Co.

The Square Pig 30-32 Procter Street London WC1V 6NZ

DRAWING TITLE

Plans and Elevations as Existing

| SCALE 1:100                | SHEET A1   |
|----------------------------|------------|
| DATE June 2016             | DRAWN A.L. |
| TICK & DATE IF PRELIMINARY |            |