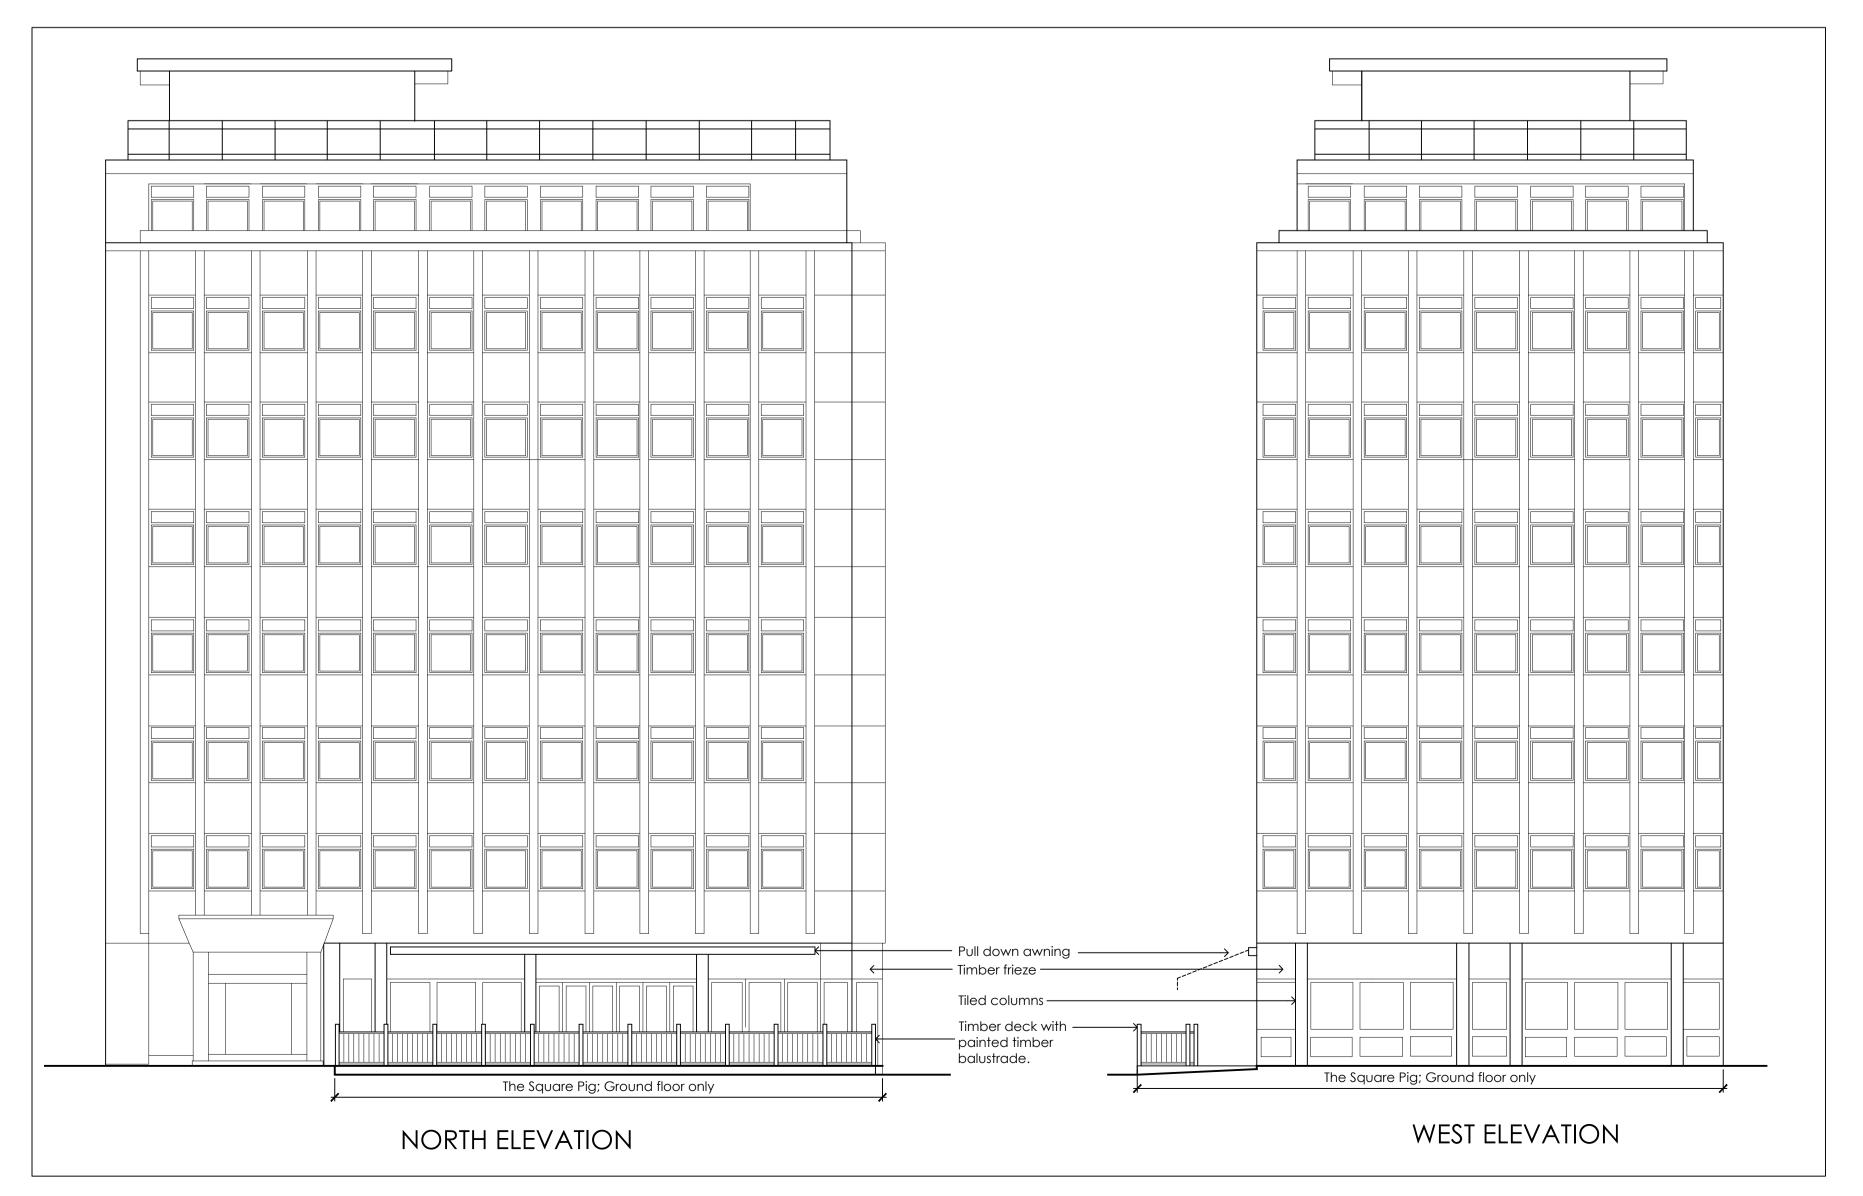

CLIENT

Metropolitan Pub Co.

The Square Pig 30-32 Procter Street London WC1V 6NZ

DRAWING TITLE

Plans and Elevations as Existing

| SCALE 1:100                | SHEET A1   |
|----------------------------|------------|
| DATE June 2016             | DRAWN A.L. |
| TICK & DATE IF PRELIMINARY |            |