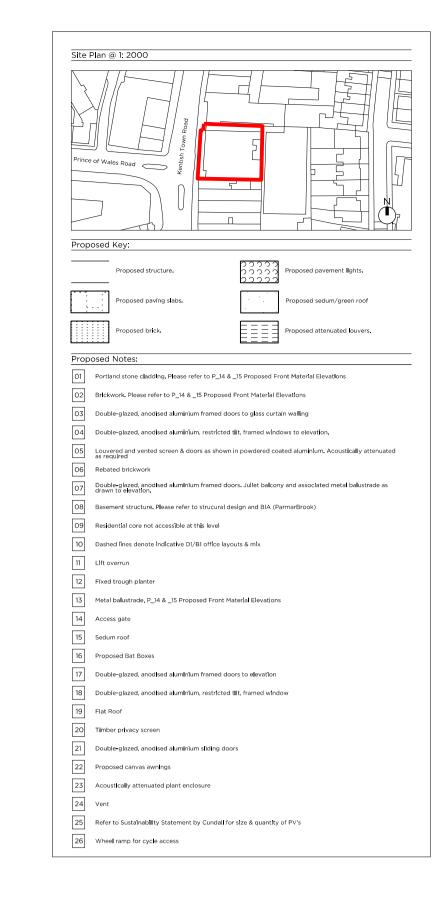

Project

152-156 Kentish Town Road

Drawing Title:

Proposed First Floor Plan

Drawing No.

P\_03

Rev.
A

Drawn