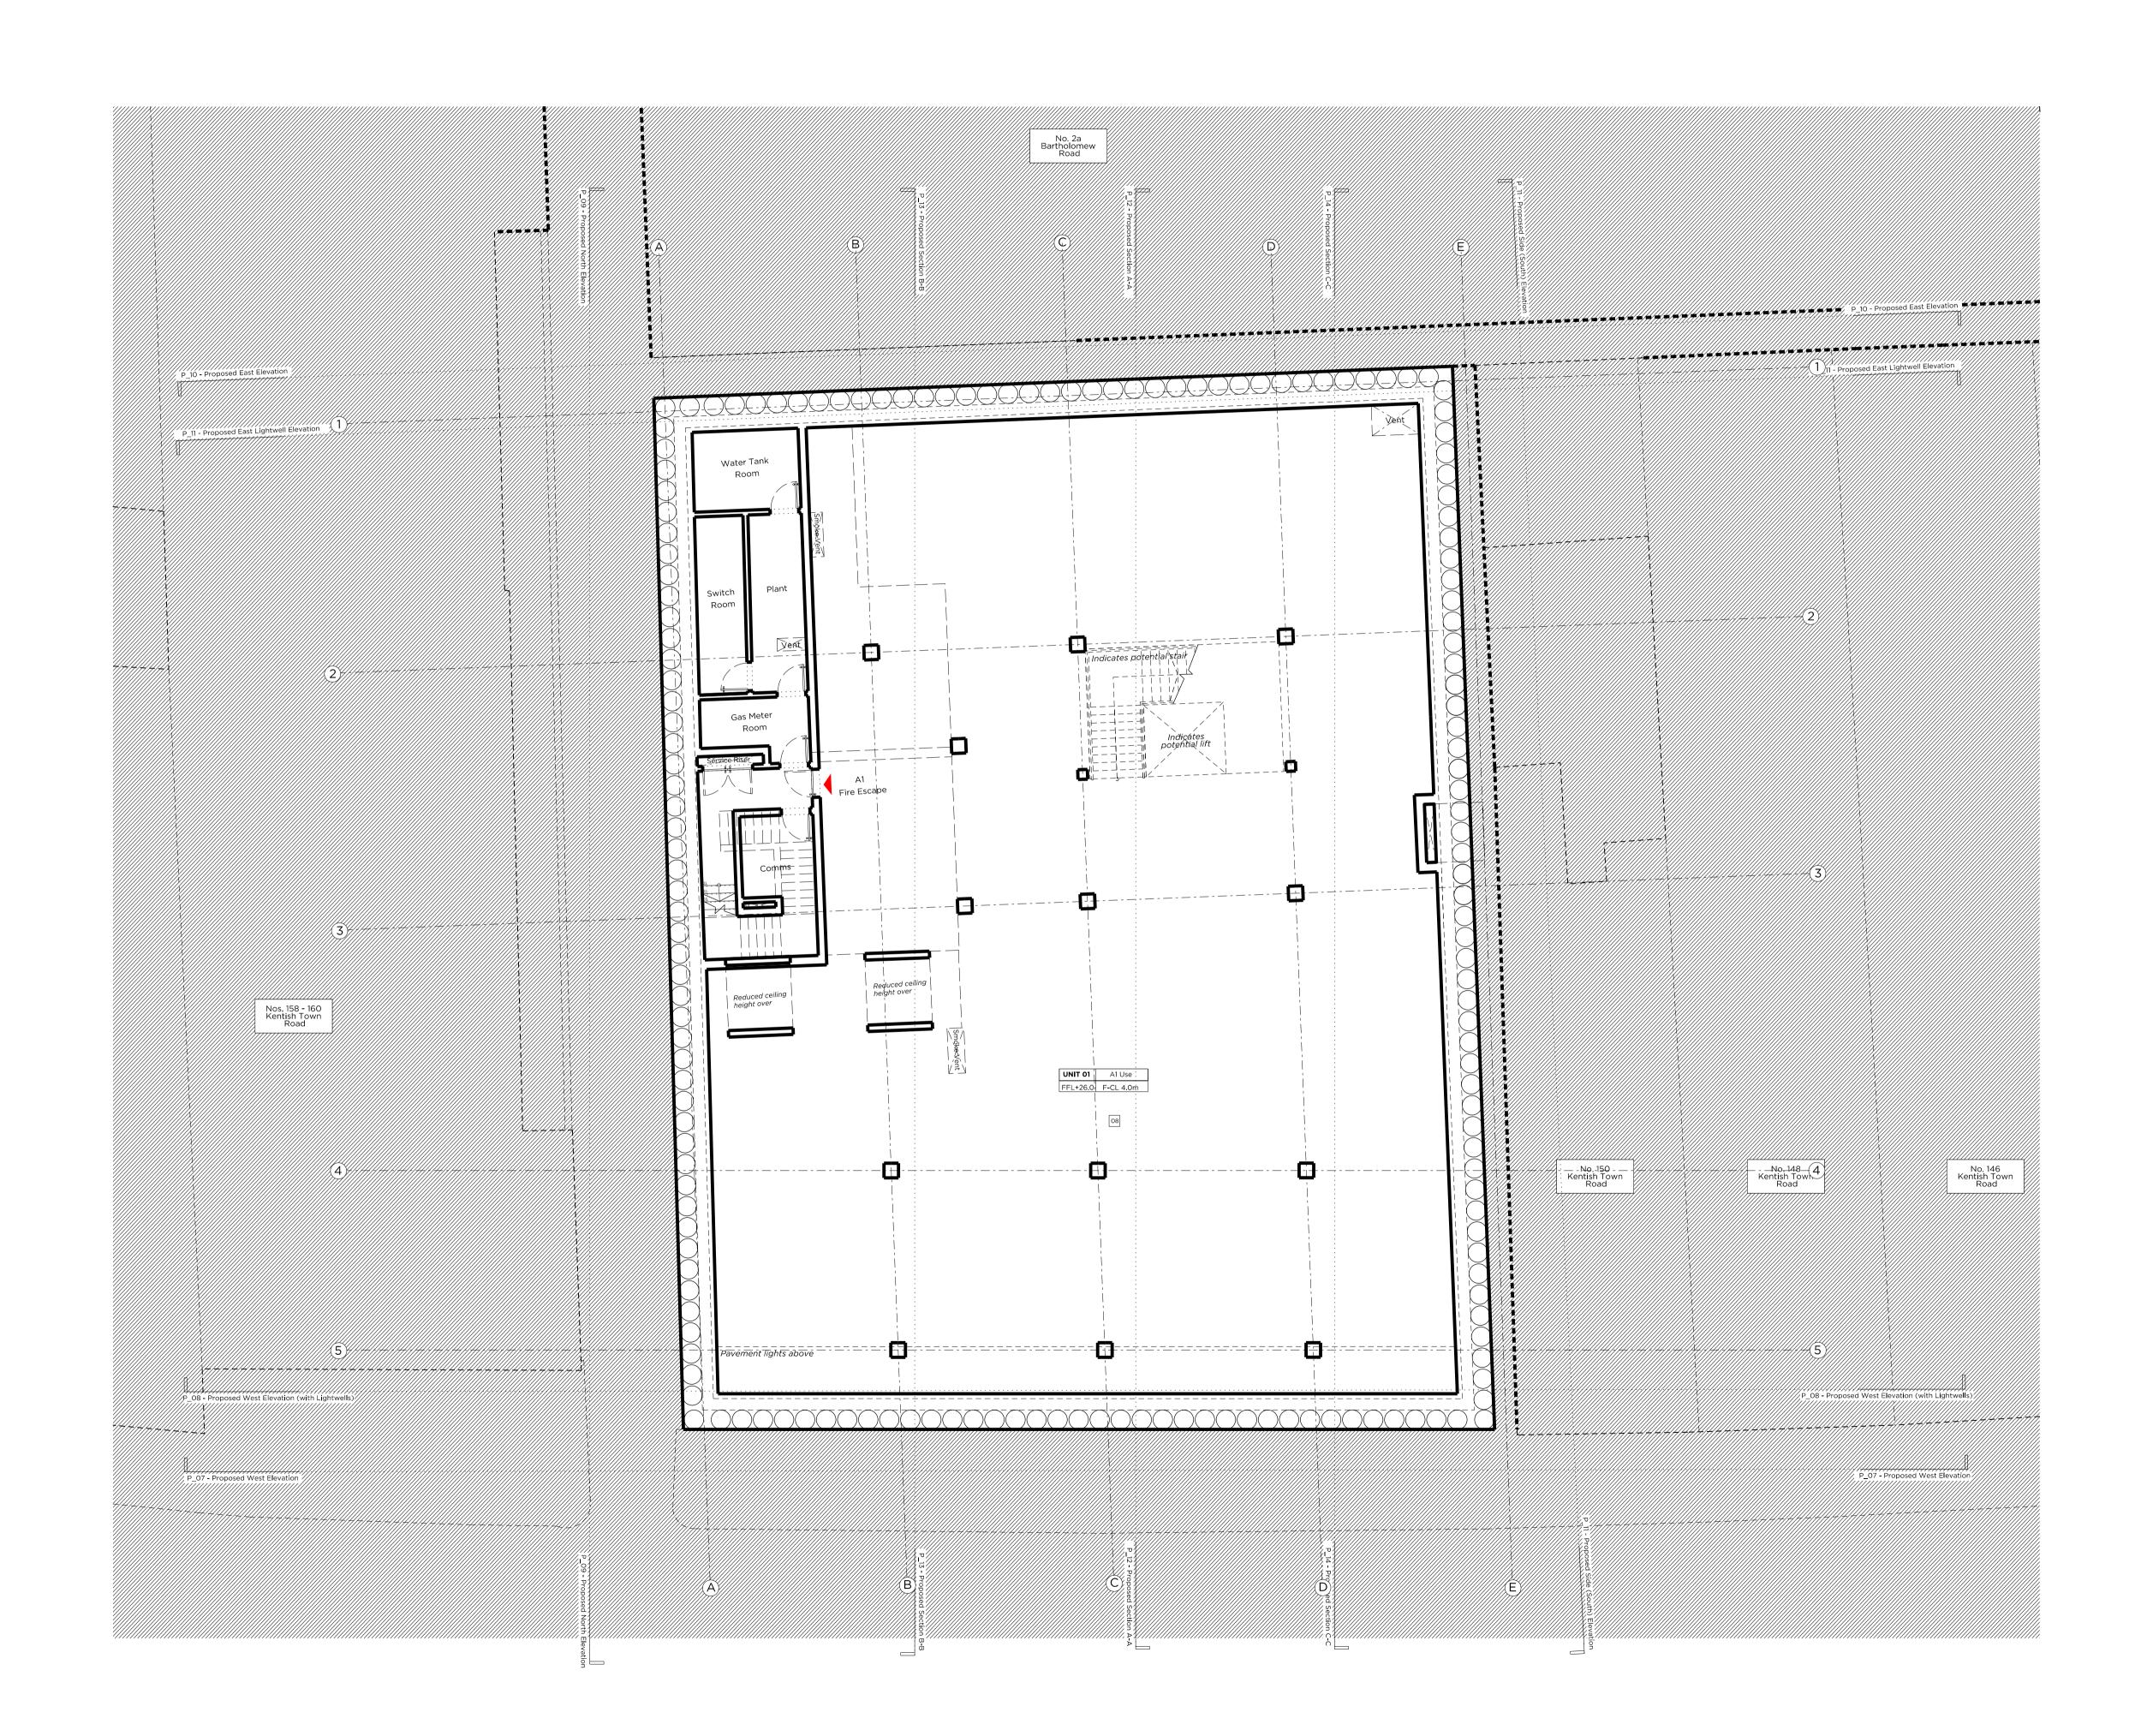

Project No.

15052

Client

AHIG Ltd

Date

March 2016

Scale

1:100 @ A1/1:200 @ A3

Project

152-156 Kentish Town Road

Drawing Title:

Proposed First Floor Plan

Drawing No.

P\_03

Rev.
A

Drawn

Approved

AT

MW

AT

| Rev B | 19.04.16 | REVISED AS BUBBLED     |
|-------|----------|------------------------|
|       |          | - Flat No. Corrections |
|       |          | - Furniture Updates    |
| Rev A | 04.03.16 | Issued for Planning    |