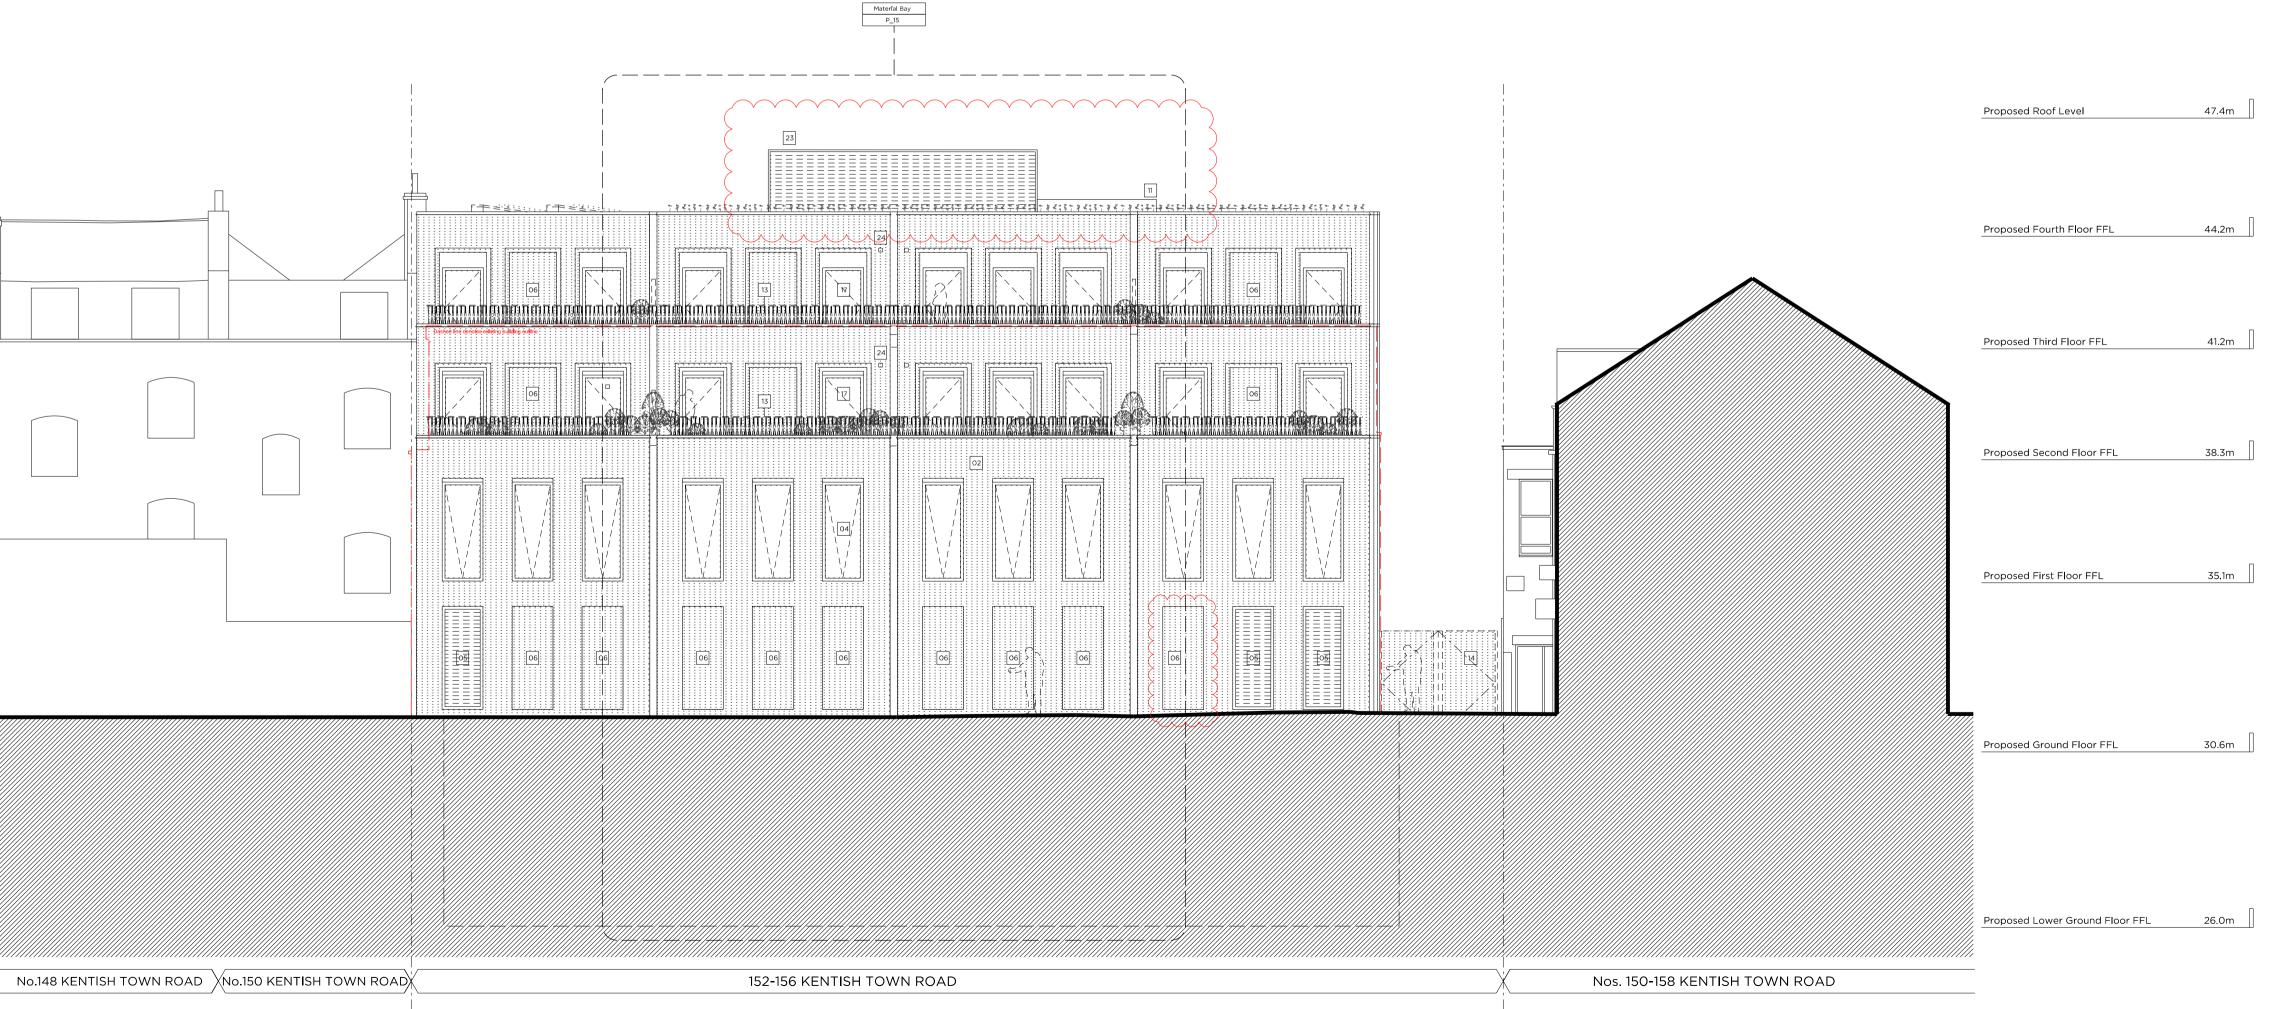

PROPOSED REAR (EAST) ELEVATION

PLANNING

MW

ΑT

CK

| REVISED AS BUBBLEI<br>- Shop front revised<br>- 4th Floor omitted | 31.05.16 | Rev C |
|-------------------------------------------------------------------|----------|-------|
| Photovoltaics update                                              | 21.04.16 | Rev B |
| Issued for Plannir                                                | 04.03.16 | Rev A |