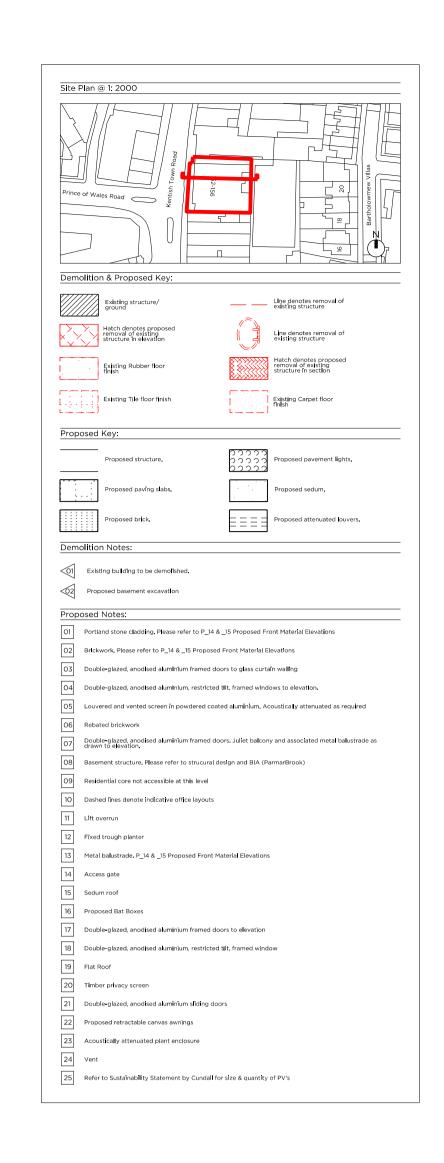

31.05.16

REVISED AS BUBBLED: - Shop front revised - 4th Floor omitted

Site Plan @ 1: 2000

Demolition & Proposed Key:

Line denotes removal of existing structure

Existing structure/ ground

Site Plan @ 1: 2000