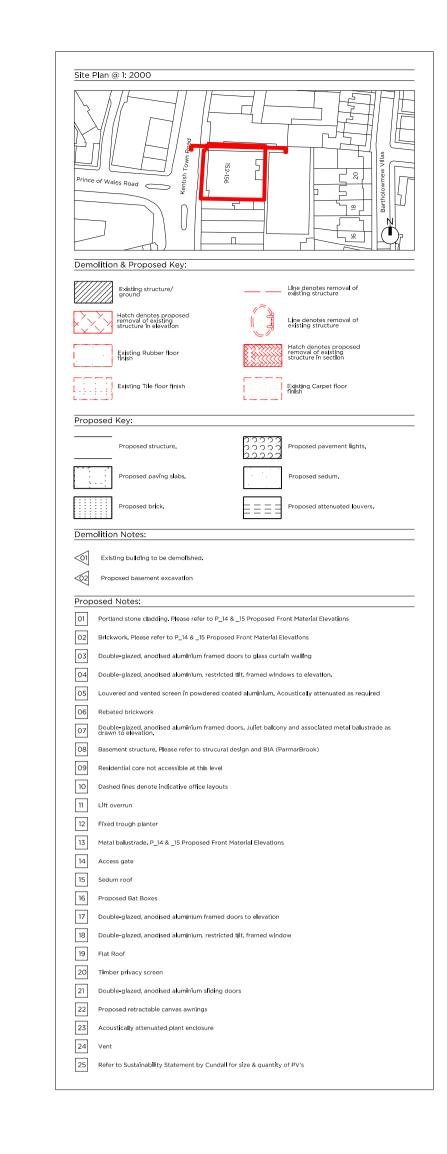

31.05.16

REVISED AS BUBBLED: - Shop front revised - 4th Floor omitted

Site Plan @ 1: 2000

Demolition & Proposed Key:

Line denotes removal of existing structure

Existing structure/ ground

Site Plan @ 1: 2000