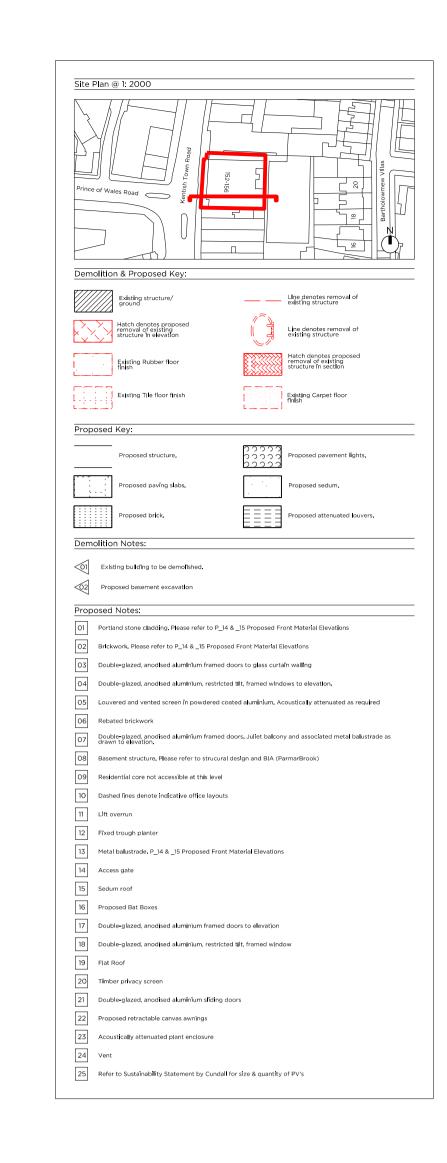

31.05.16

REVISED AS BUBBLED: - Shop front revised - 4th Floor omitted

Site Plan @ 1: 2000

Demolition & Proposed Key:

Line denotes removal of existing structure

Existing structure/ ground

Site Plan @ 1: 2000