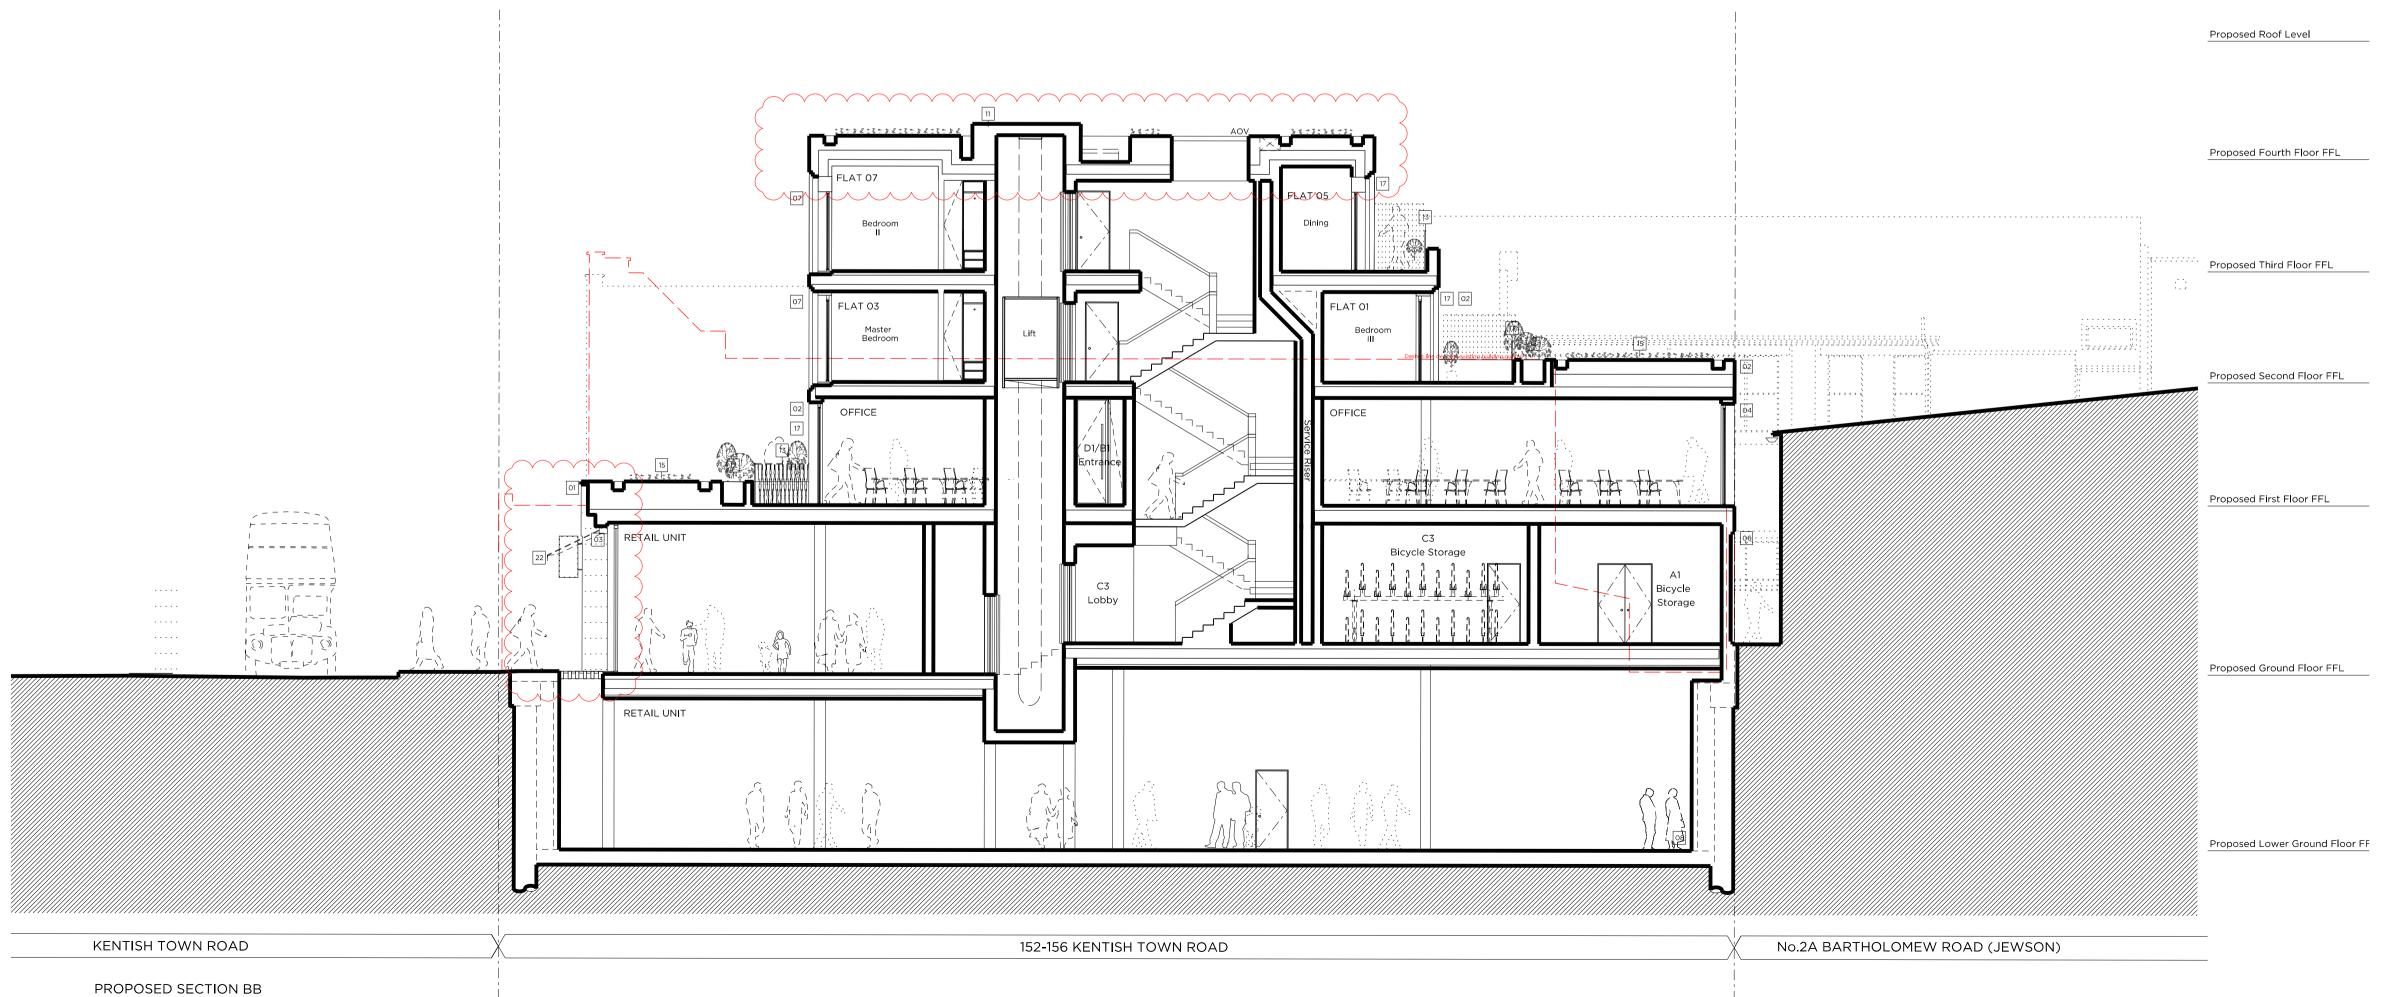

revise - 4th Floor omitte - Doors update | 31.05.16 | Rev C |
|-------------------------------------------------------------------------|----------|-------|
| Photovoltaics update                                                    | 21.04.16 | Rev B |
| Issued for Planni                                                       | 04.03.16 | Rev A |









PROPOSED REAR (EAST) ELEVATION





PLANNING



MW

ΑT

CK





















| REVISED AS BUBBLEI<br>- Shop front revised<br>- 4th Floor omitted | 31.05.16 | Rev C |
|-------------------------------------------------------------------|----------|-------|
| Photovoltaics update                                              | 21.04.16 | Rev B |
| Issued for Plannir                                                | 04.03.16 | Rev A |













PLANNING









| Rev C | 31.05.16 | REVISED AS BUBBLE<br>- Shop front revise<br>- 4th Floor omitte |
|-------|----------|----------------------------------------------------------------|
| Rev B | 21.04.16 | Photovoltaics updat                                            |
| Rev A | 04.03.16 | Issued for Planni                                              |













31.05.16

REVISED AS BUBBLED: - Shop front revised - 4th Floor omitted

Site Plan @ 1: 2000

Demolition & Proposed Key:

Line denotes removal of existing structure

Existing structure/ ground





Site Plan @ 1: 2000





31.05.16

15.04.16

REVISED AS BUBBLED: - Shop front revised - 4th Floor omitted

Issued for Planning