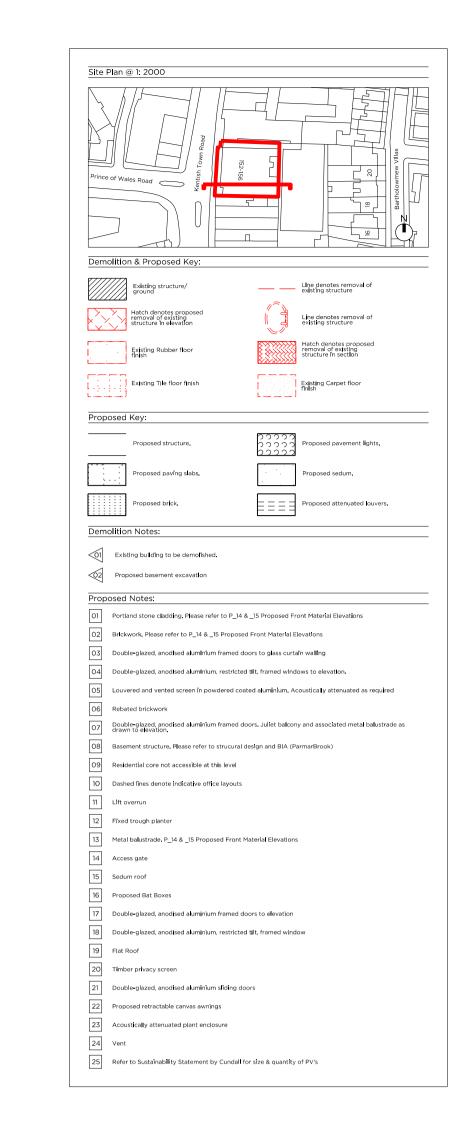

31.05.16

REVISED AS BUBBLED: - Shop front revised - 4th Floor omitted

Site Plan @ 1: 2000

Demolition & Proposed Key:

Line denotes removal of existing structure

Existing structure/ ground

Site Plan @ 1: 2000