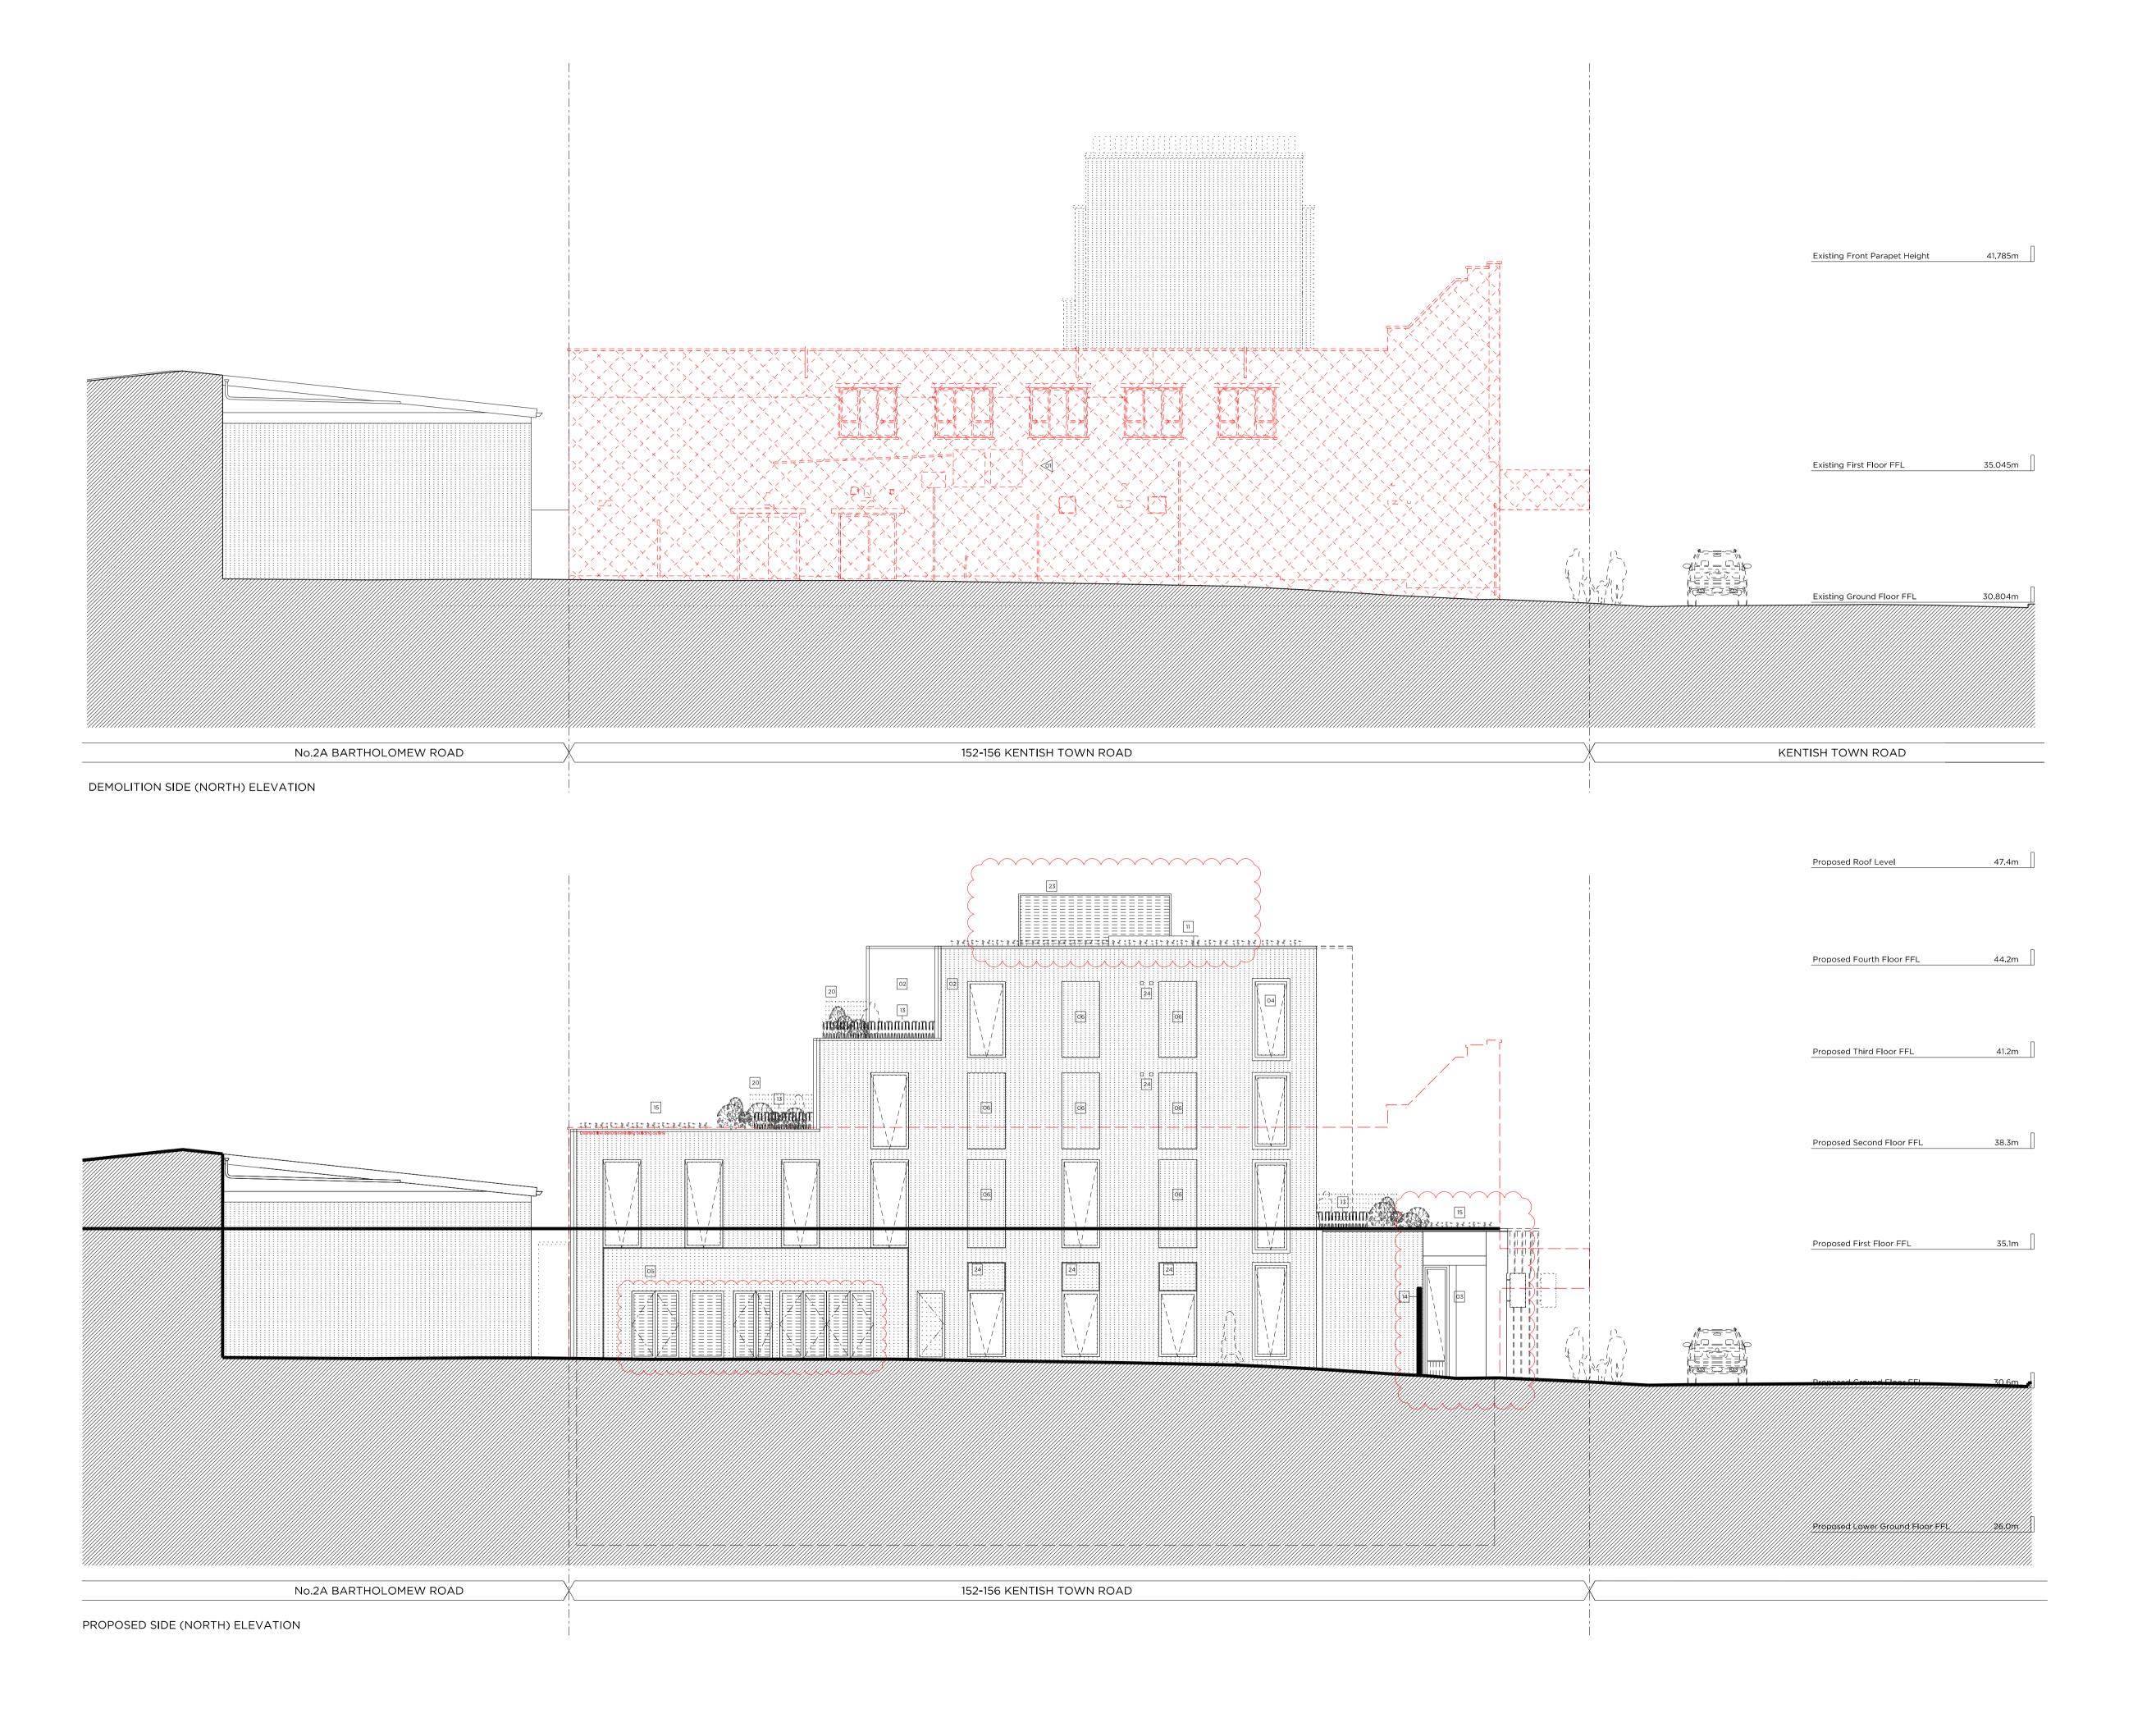

PROPOSED REAR (EAST) ELEVATION

PLANNING

MW

ΑT

CK

| REVISED AS BUBBLEI<br>- Shop front revised<br>- 4th Floor omitted | 31.05.16 | Rev C |
|-------------------------------------------------------------------|----------|-------|
| Photovoltaics update                                              | 21.04.16 | Rev B |
| Issued for Plannir                                                | 04.03.16 | Rev A |