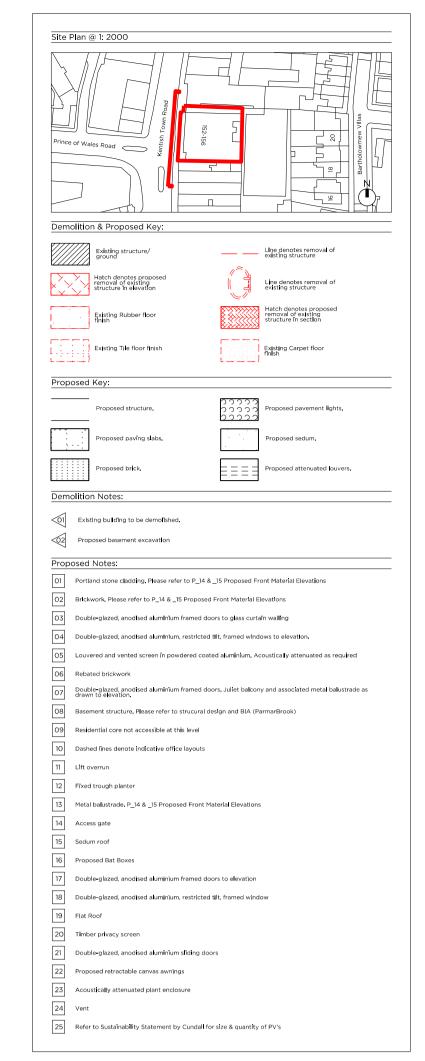

31.05.16

REVISED AS BUBBLED: - Shop front revised - 4th Floor omitted

Site Plan @ 1: 2000

Demolition & Proposed Key:

Line denotes removal of existing structure

Existing structure/ ground

Site Plan @ 1: 2000