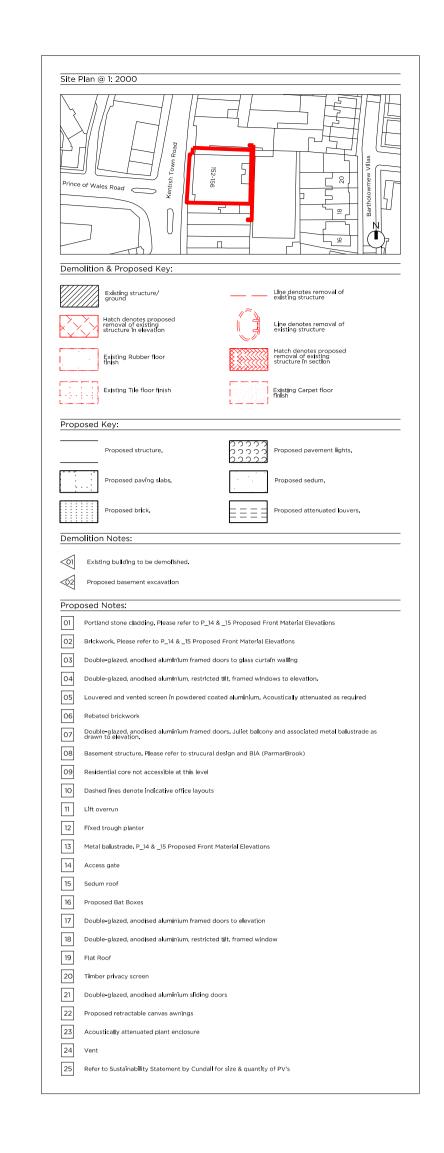

31.05.16

REVISED AS BUBBLED: - Shop front revised - 4th Floor omitted

Site Plan @ 1: 2000

Demolition & Proposed Key:

Line denotes removal of existing structure

Existing structure/ ground

Site Plan @ 1: 2000