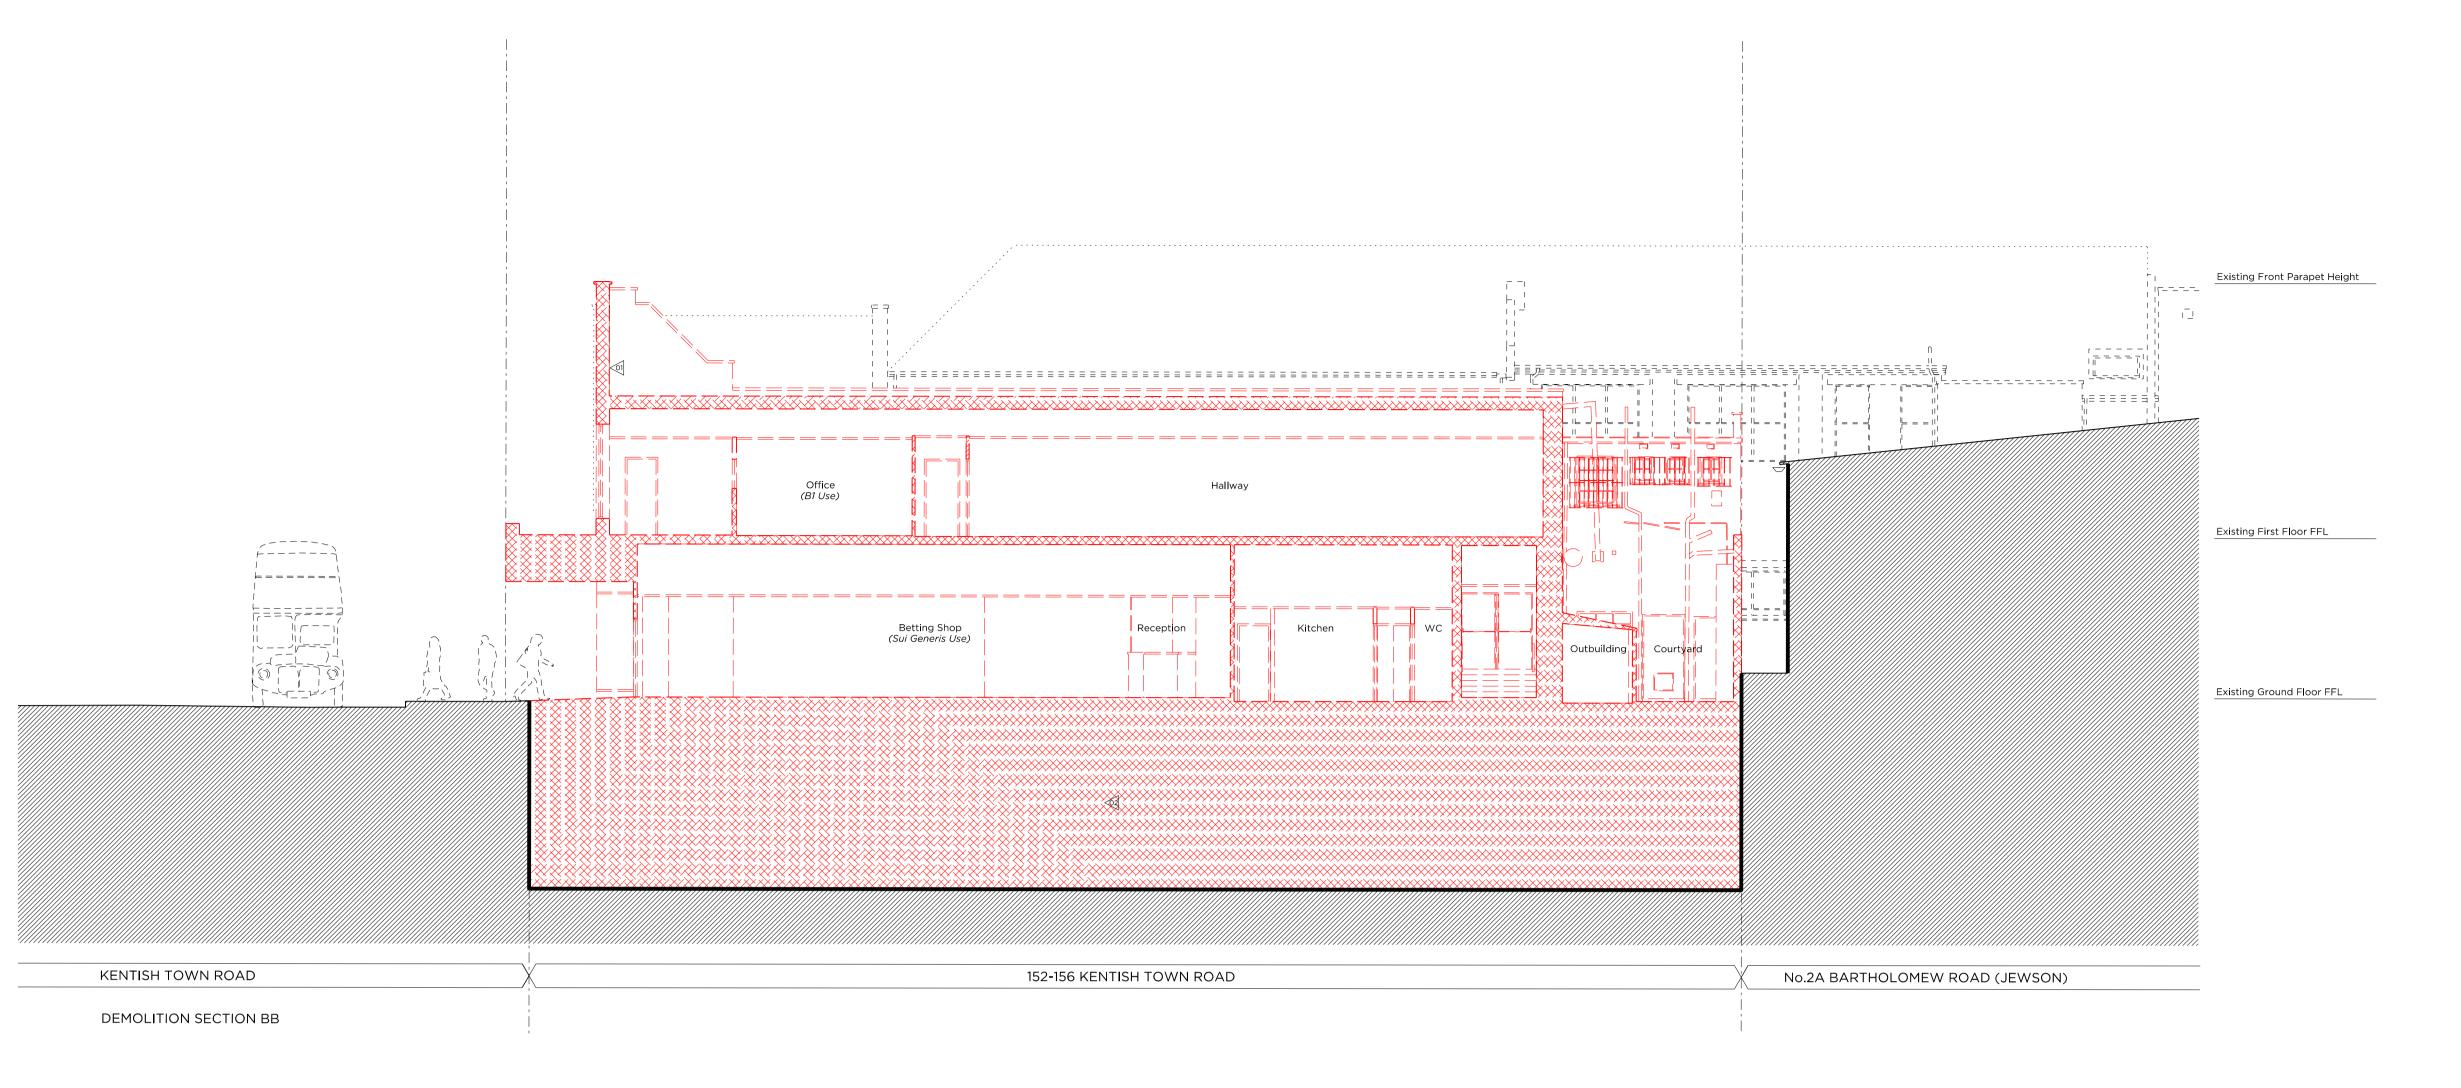

nt revise - 4th Floor omitte - Doors update | 31.05.16 | Rev C |
|-------------------------------------------------------------------------|----------|-------|
| Photovoltaics update                                                    | 21.04.16 | Rev B |
| Issued for Planni                                                       | 04.03.16 | Rev A |









PROPOSED REAR (EAST) ELEVATION





PLANNING



MW

ΑT

CK





















| REVISED AS BUBBLEI<br>- Shop front revised<br>- 4th Floor omitted | 31.05.16 | Rev C |
|-------------------------------------------------------------------|----------|-------|
| Photovoltaics update                                              | 21.04.16 | Rev B |
| Issued for Plannir                                                | 04.03.16 | Rev A |













PLANNING









| Rev C | 31.05.16 | REVISED AS BUBBLE<br>- Shop front revise<br>- 4th Floor omitte |
|-------|----------|----------------------------------------------------------------|
| Rev B | 21.04.16 | Photovoltaics updat                                            |
| Rev A | 04.03.16 | Issued for Planni                                              |













31.05.16

REVISED AS BUBBLED: - Shop front revised - 4th Floor omitted

Site Plan @ 1: 2000

Demolition & Proposed Key:

Line denotes removal of existing structure

Existing structure/ ground





Site Plan @ 1: 2000





31.05.16

15.04.16

REVISED AS BUBBLED: - Shop front revised - 4th Floor omitted

Issued for Planning