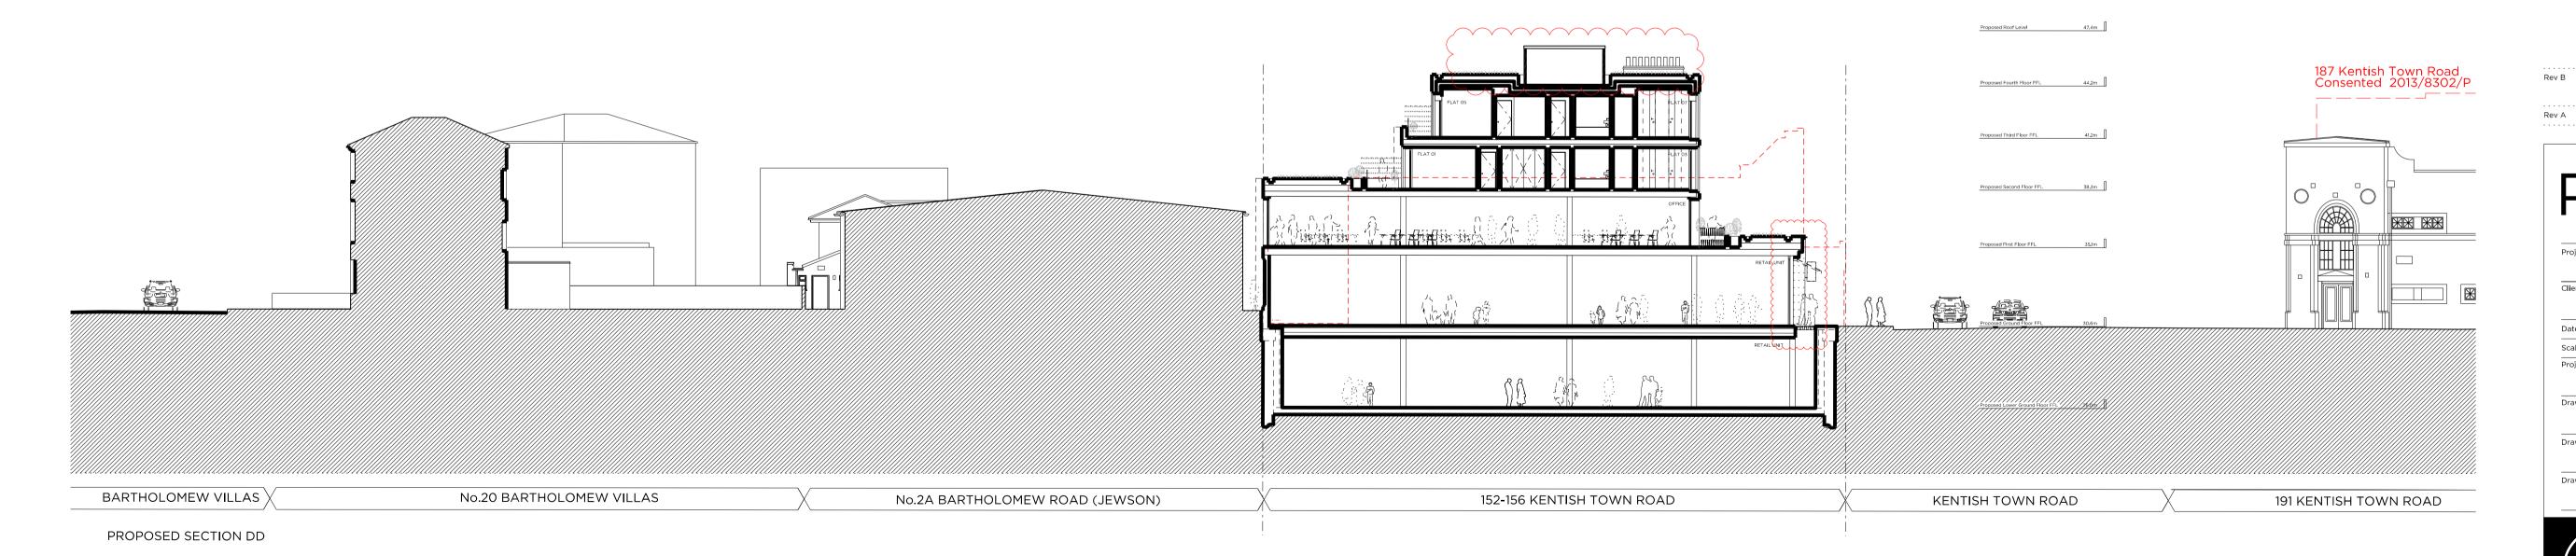

31.05.16

REVISED AS BUBBLED: - Shop front revised - 4th Floor omitted

Site Plan @ 1: 2000

Demolition & Proposed Key:

Line denotes removal of existing structure

Existing structure/ ground

Site Plan @ 1: 2000