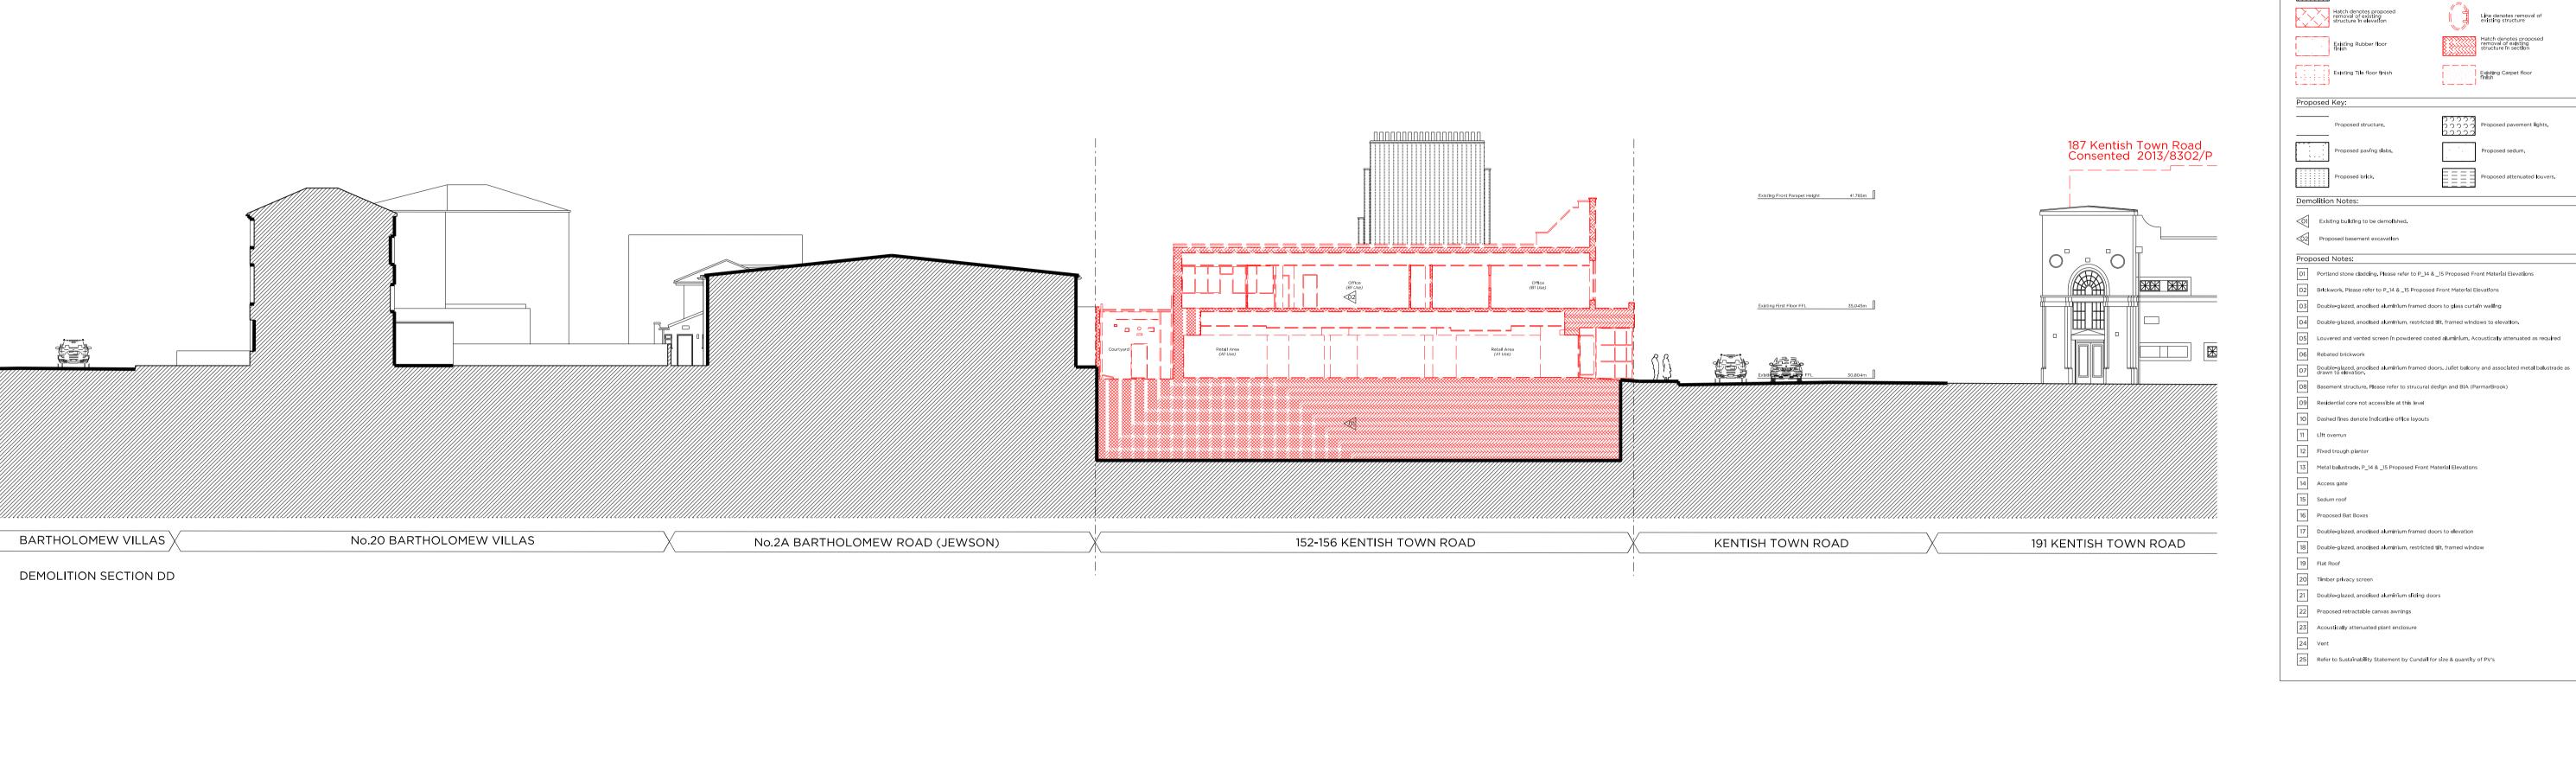

31.05.16

REVISED AS BUBBLED: - Shop front revised - 4th Floor omitted

Site Plan @ 1: 2000

Demolition & Proposed Key:

Line denotes removal of existing structure

Existing structure/ ground

Site Plan @ 1: 2000