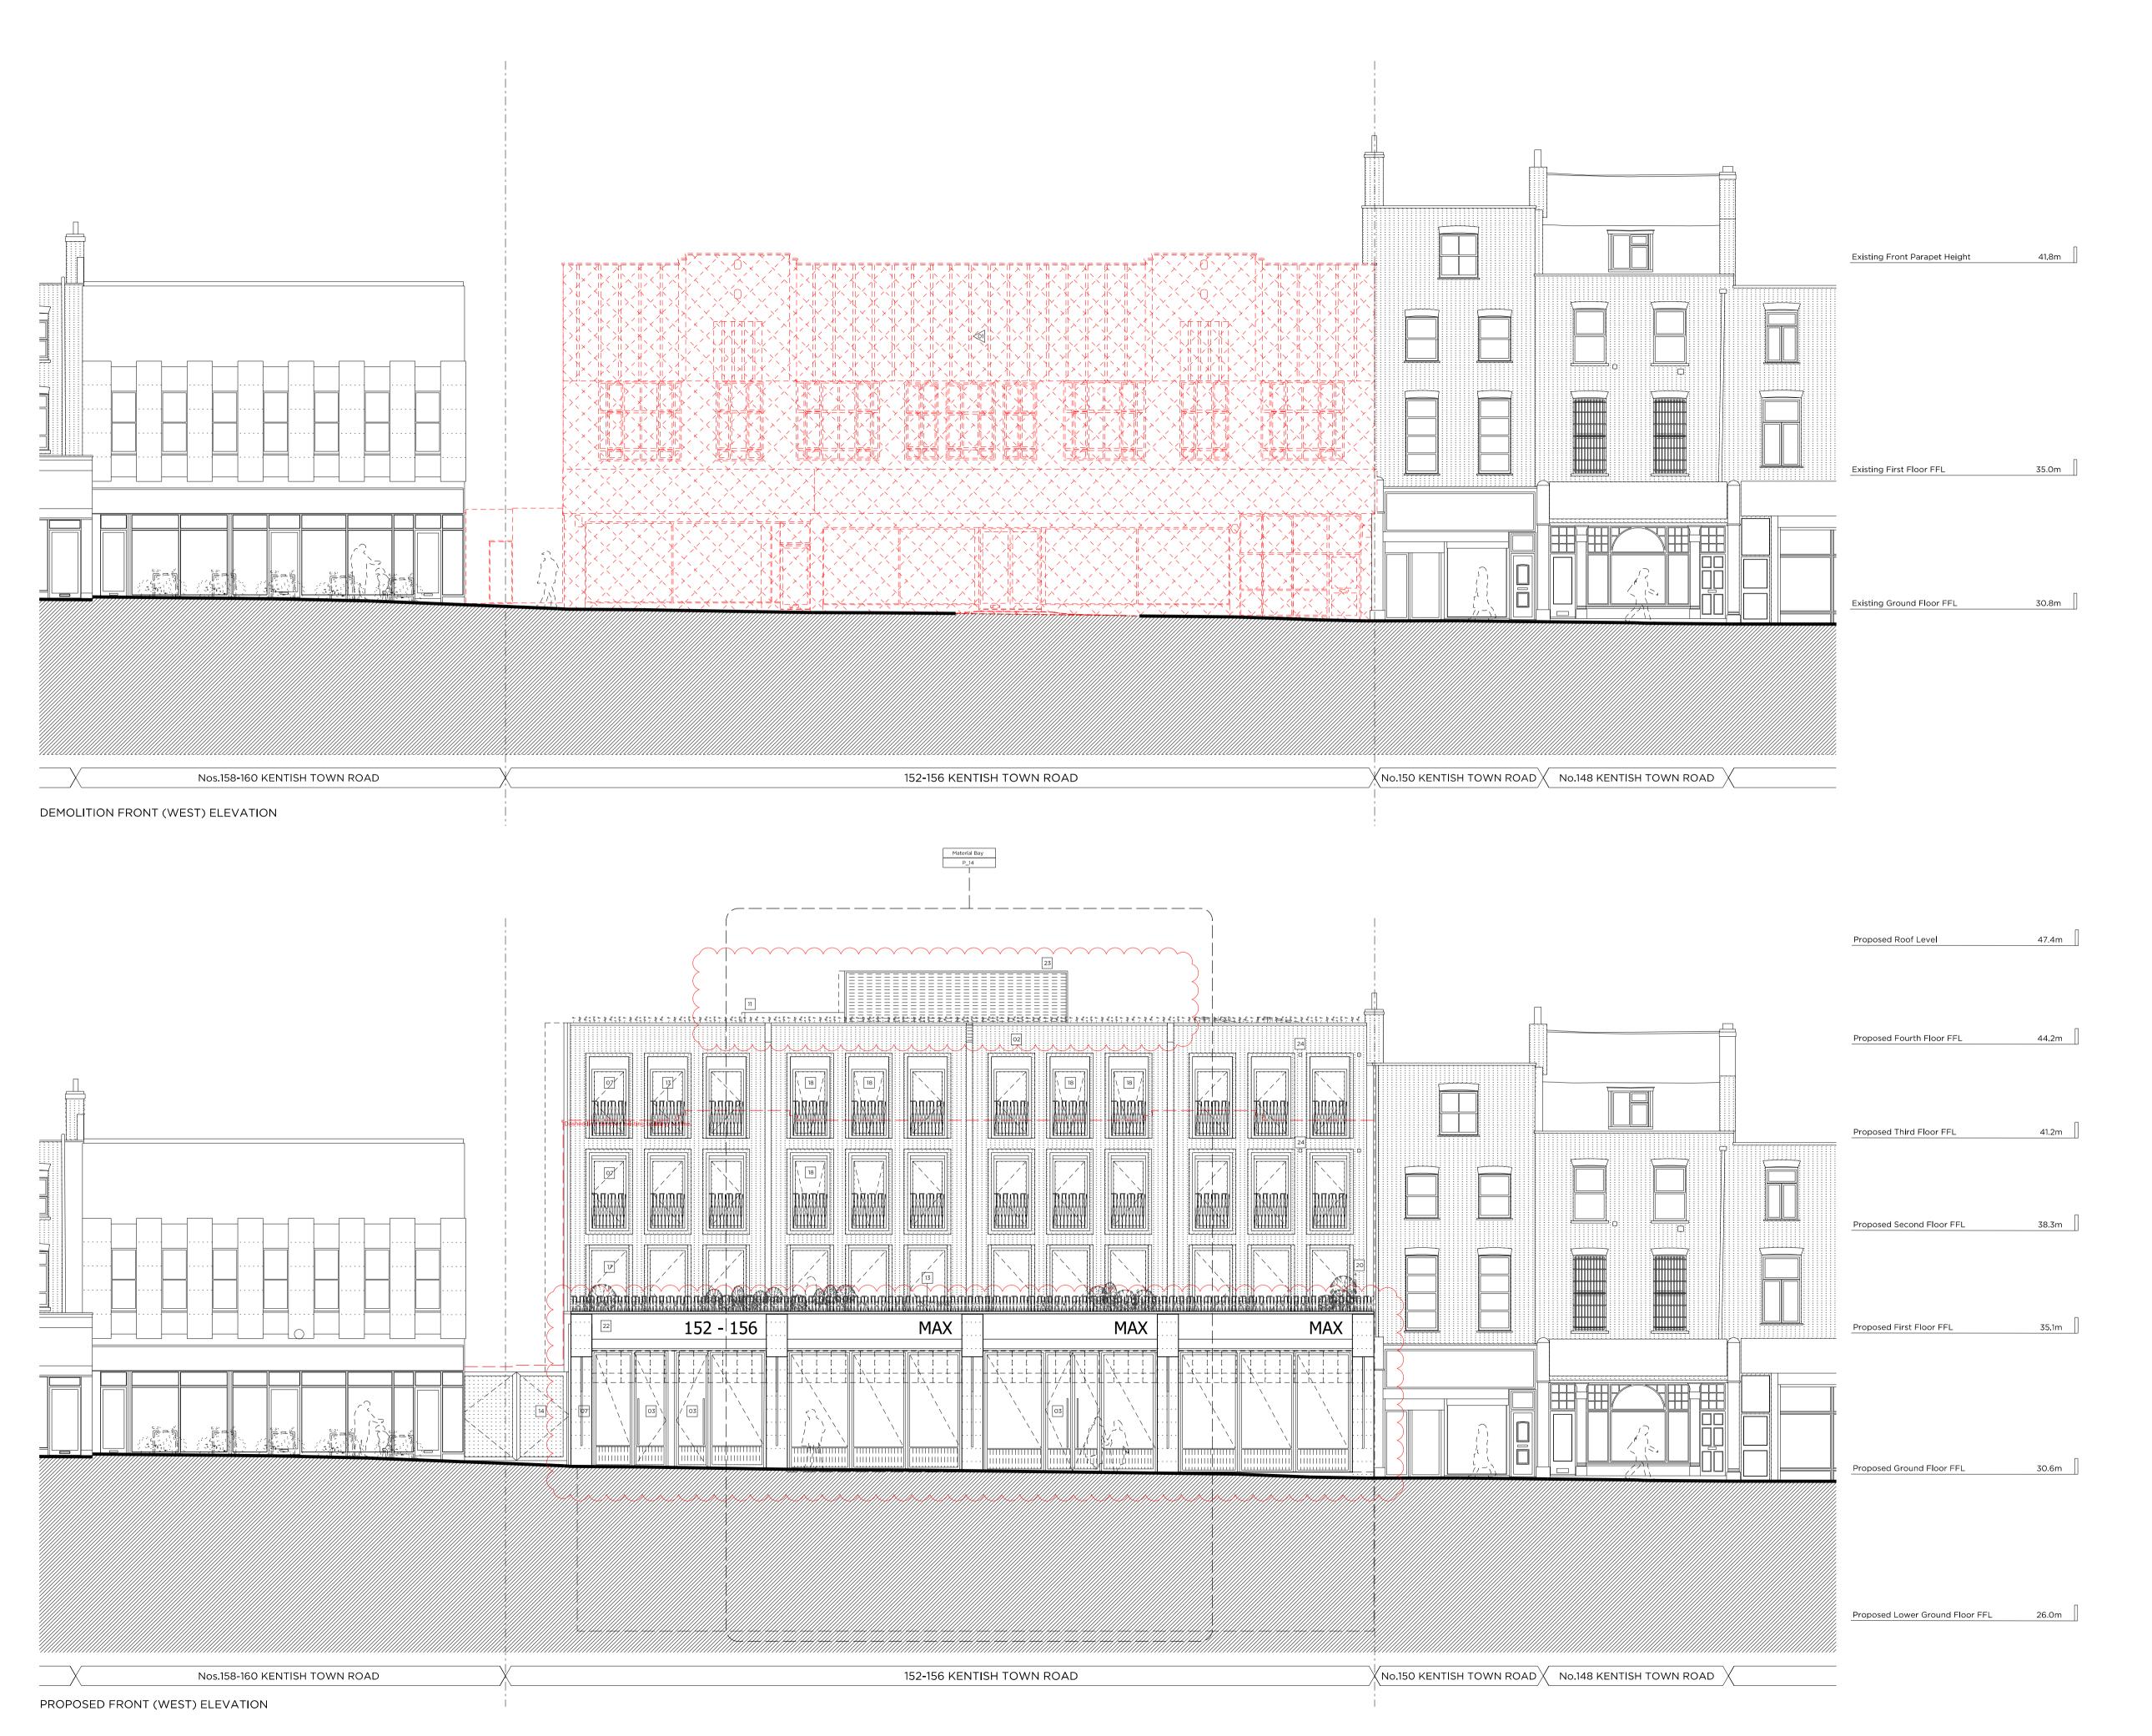

31.05.16

REVISED AS BUBBLED: - Shop front revised - 4th Floor omitted

Site Plan @ 1: 2000

Demolition & Proposed Key:

Line denotes removal of existing structure

Existing structure/ ground

Site Plan @ 1: 2000

31.05.16

15.04.16

REVISED AS BUBBLED: - Shop front revised - 4th Floor omitted

Issued for Planning