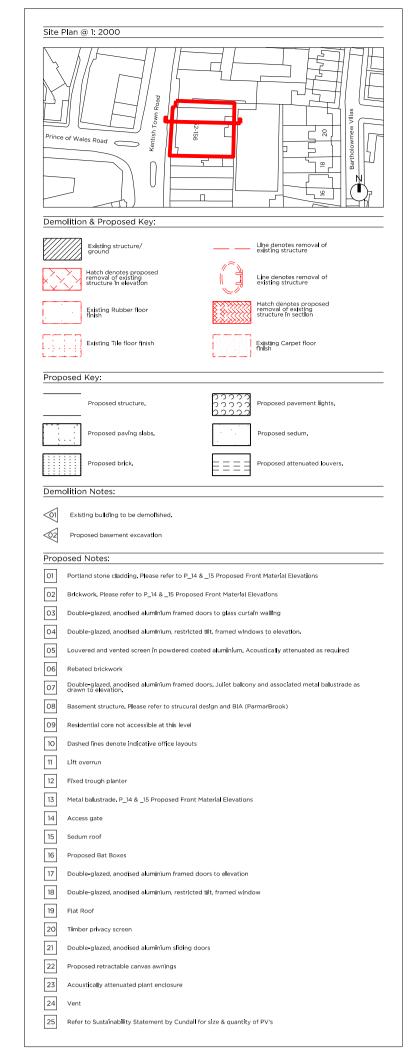

31.05.16

REVISED AS BUBBLED: - Shop front revised - 4th Floor omitted

Site Plan @ 1: 2000

Demolition & Proposed Key:

Line denotes removal of existing structure

Existing structure/ ground

Site Plan @ 1: 2000

31.05.16

15.04.16

REVISED AS BUBBLED: - Shop front revised - 4th Floor omitted

Issued for Planning