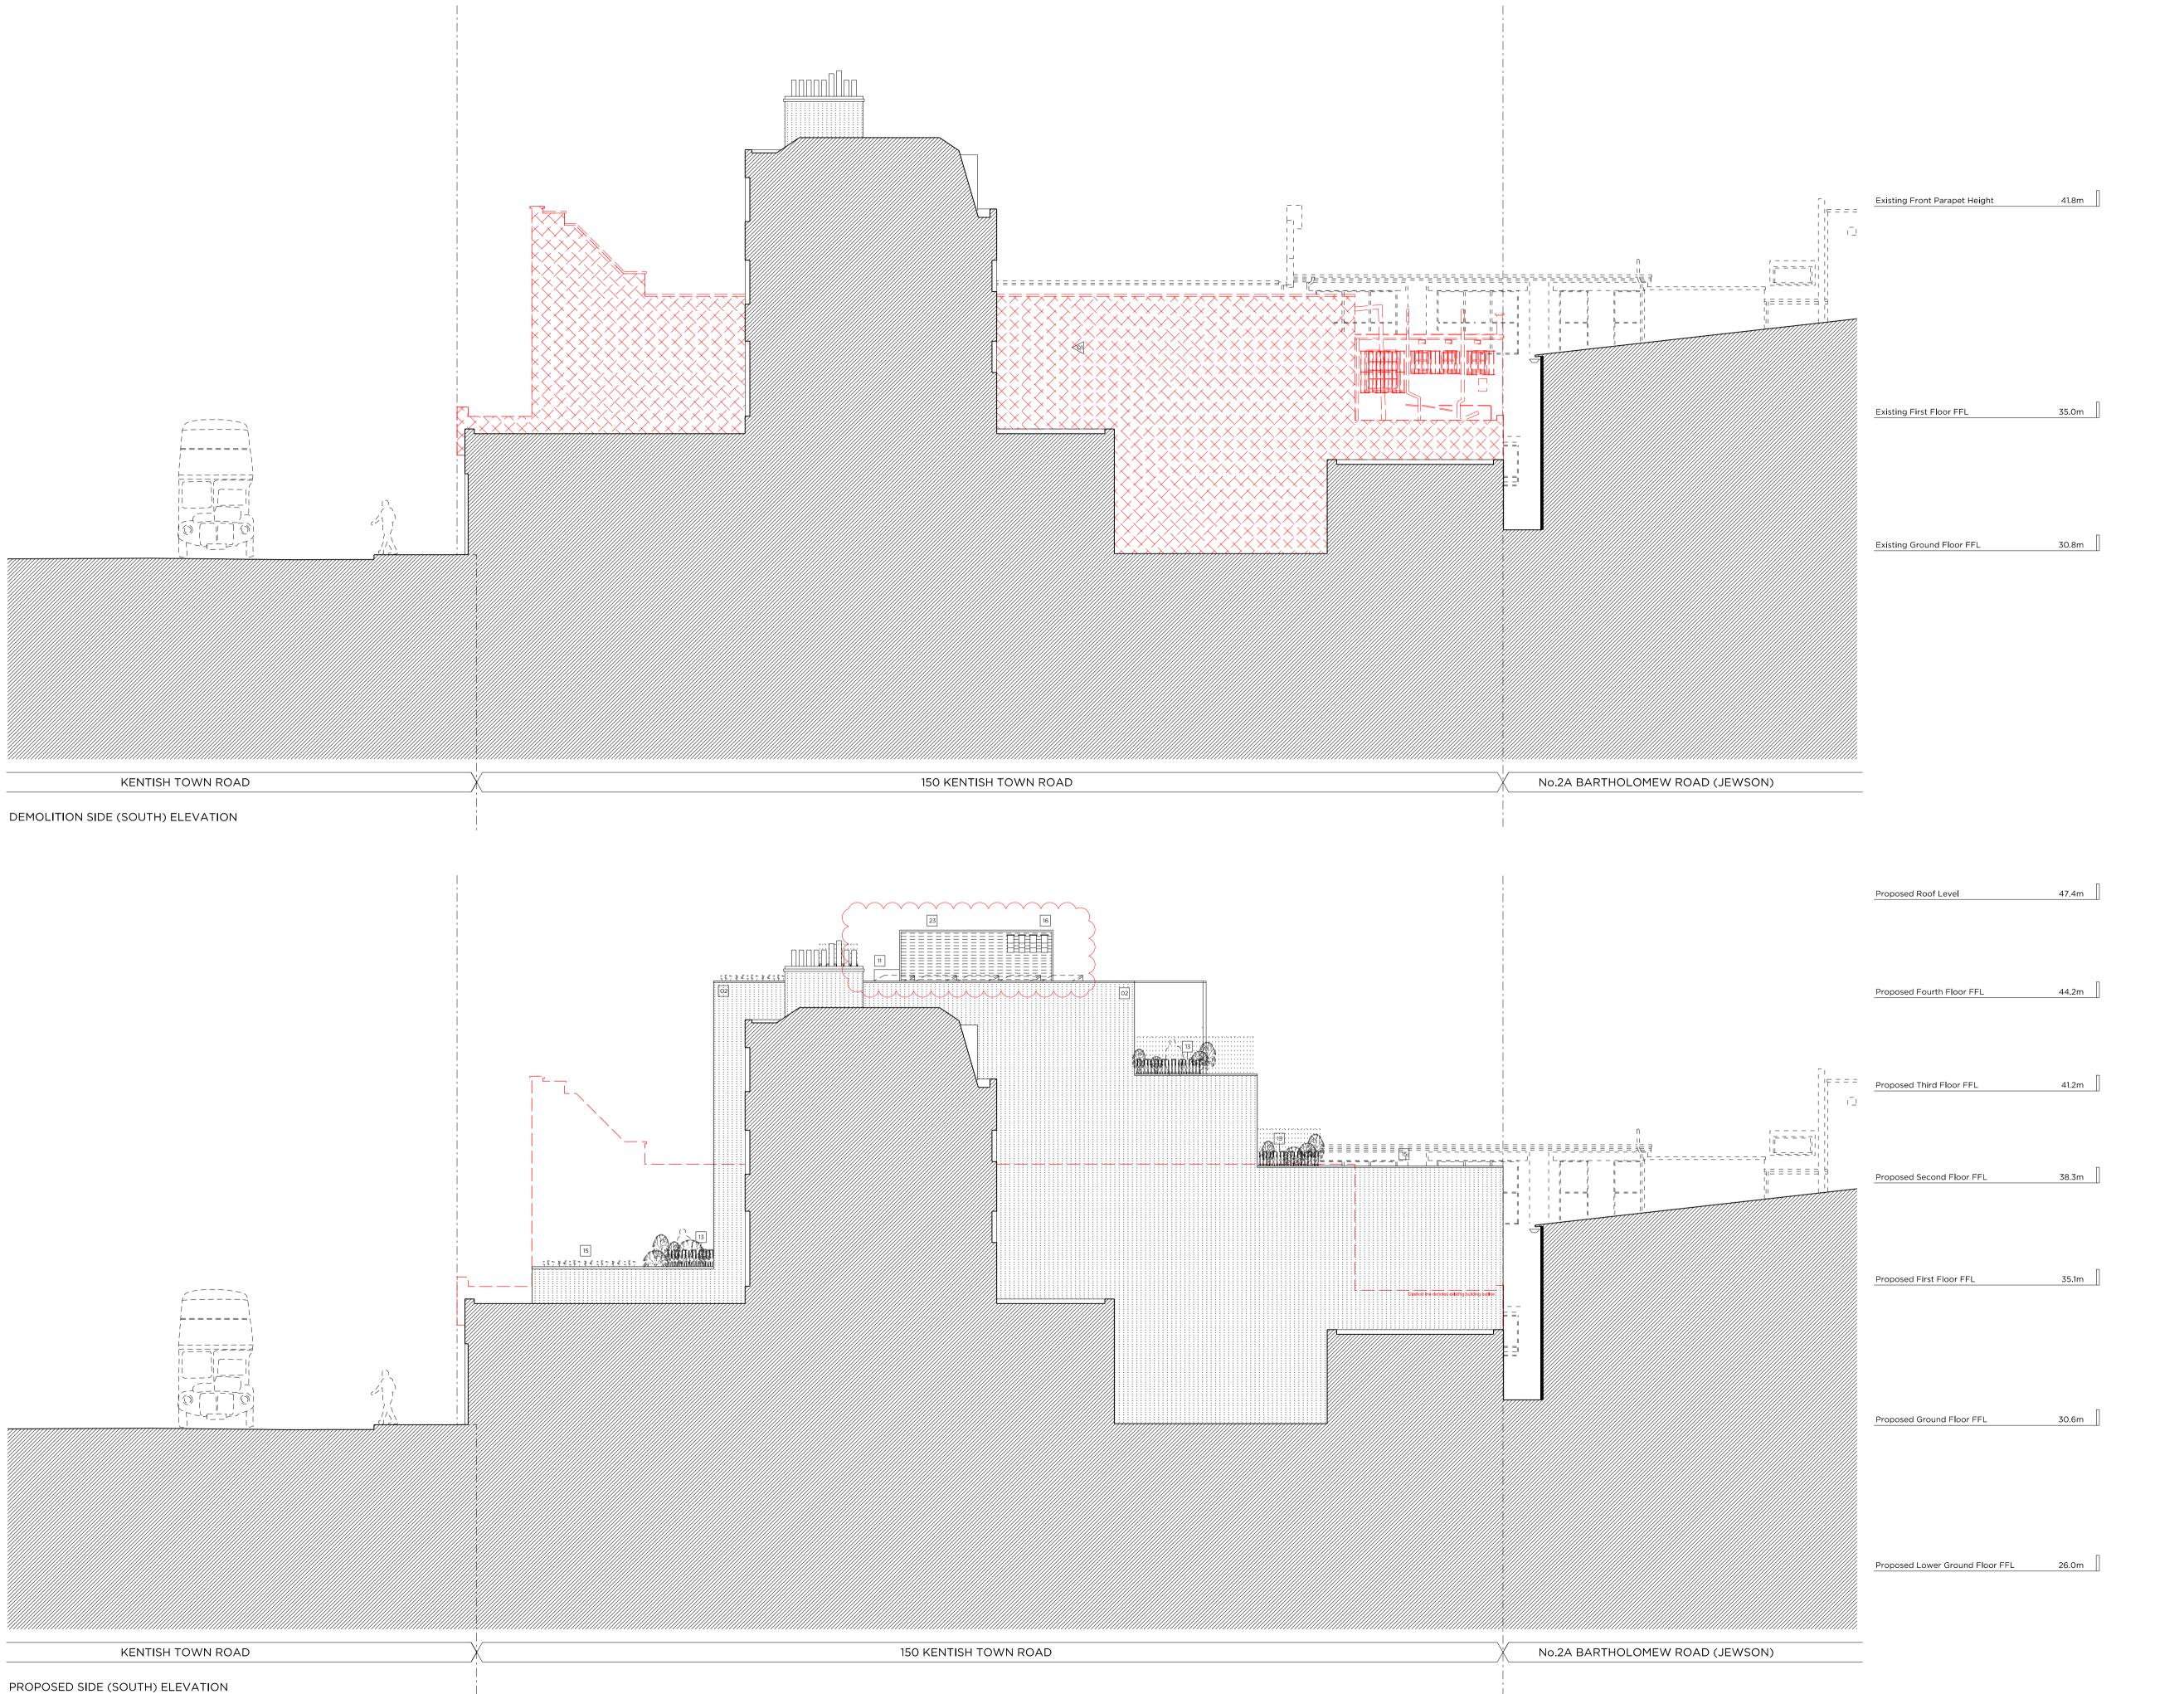

PROPOSED REAR (EAST) ELEVATION

PLANNING

MW

ΑT

CK

| REVISED AS BUBBLEI<br>- Shop front revised<br>- 4th Floor omitted | 31.05.16 | Rev C |
|-------------------------------------------------------------------|----------|-------|
| Photovoltaics update                                              | 21.04.16 | Rev B |
| Issued for Plannir                                                | 04.03.16 | Rev A |