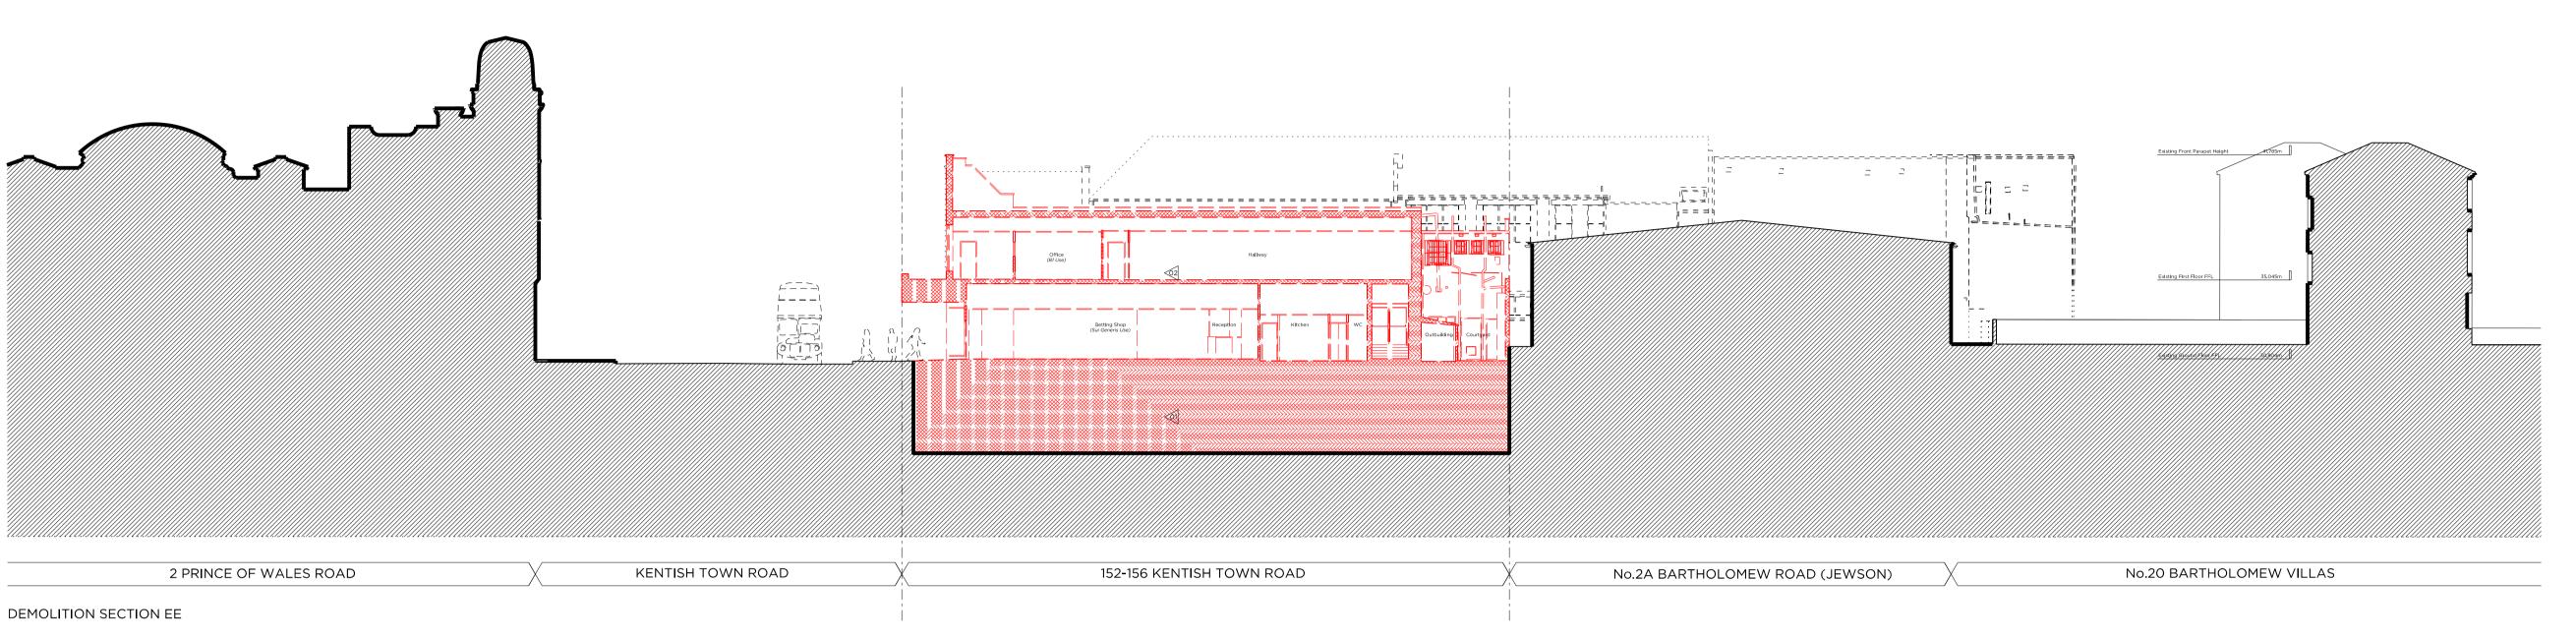

31.05.16

REVISED AS BUBBLED: - Shop front revised - 4th Floor omitted

Site Plan @ 1: 2000

Demolition & Proposed Key:

Line denotes removal of existing structure

Existing structure/ ground

Site Plan @ 1: 2000