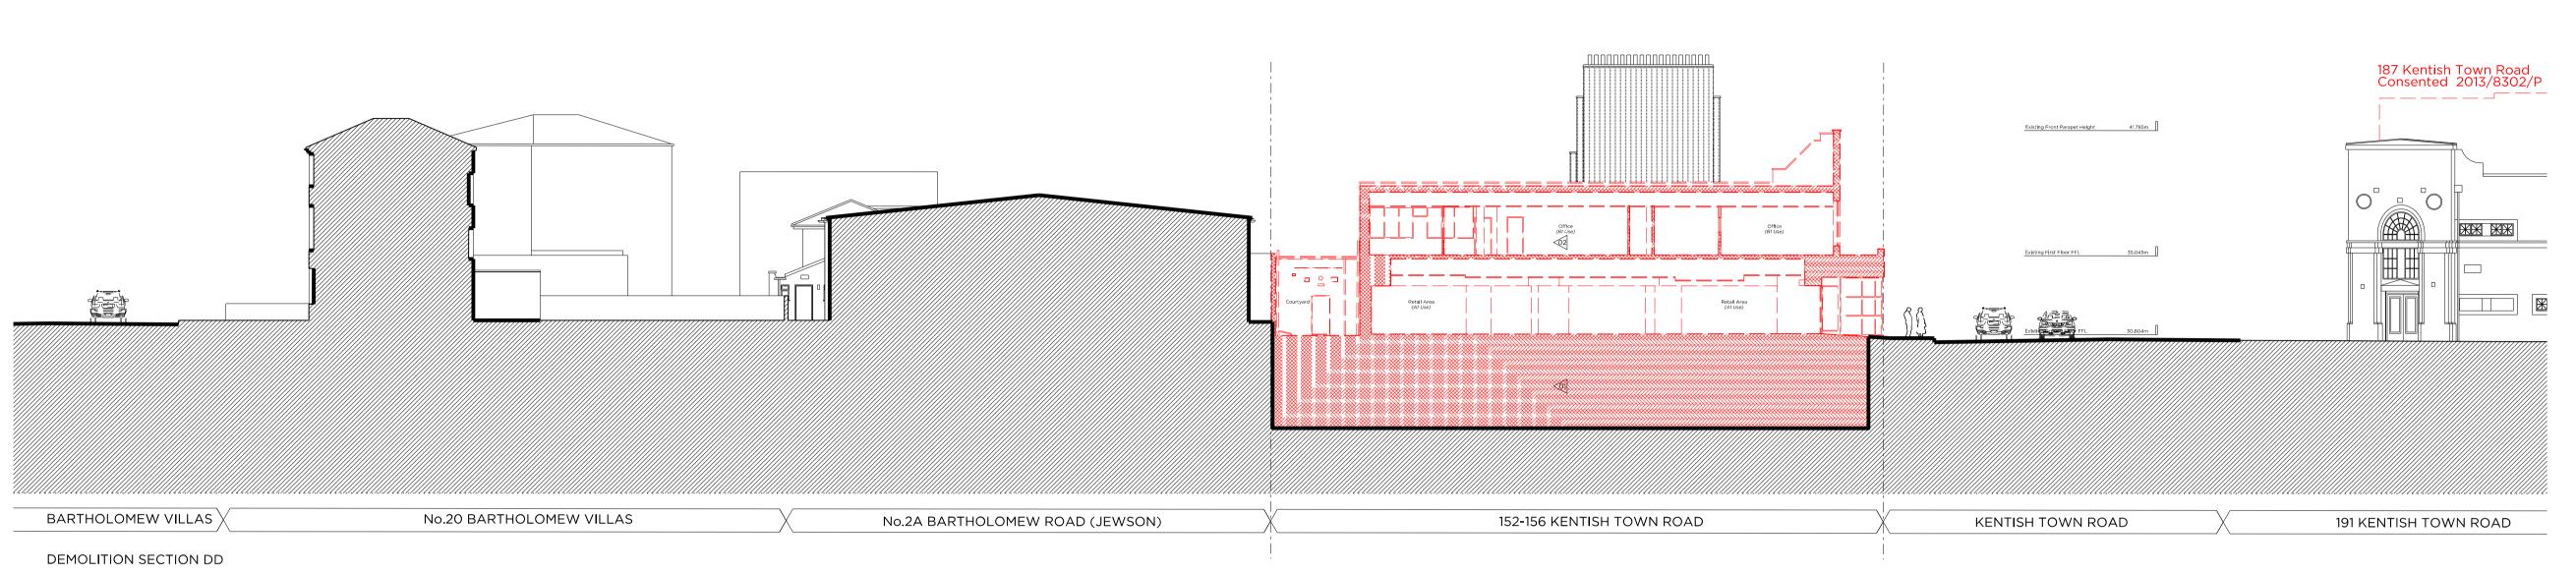

AST) ELEVATION





PLANNING



MW

ΑT

CK





















| REVISED AS BUBBLEI<br>- Shop front revised<br>- 4th Floor omitted | 31.05.16 | Rev C |
|-------------------------------------------------------------------|----------|-------|
| Photovoltaics update                                              | 21.04.16 | Rev B |
| Issued for Plannir                                                | 04.03.16 | Rev A |













PLANNING









| Rev C | 31.05.16 | REVISED AS BUBBLE<br>- Shop front revise<br>- 4th Floor omitte |
|-------|----------|----------------------------------------------------------------|
| Rev B | 21.04.16 | Photovoltaics updat                                            |
| Rev A | 04.03.16 | Issued for Planni                                              |













31.05.16

REVISED AS BUBBLED: - Shop front revised - 4th Floor omitted

Site Plan @ 1: 2000

Demolition & Proposed Key:

Line denotes removal of existing structure

Existing structure/ ground





Site Plan @ 1: 2000





31.05.16

15.04.16

REVISED AS BUBBLED: - Shop front revised - 4th Floor omitted

Issued for Planning