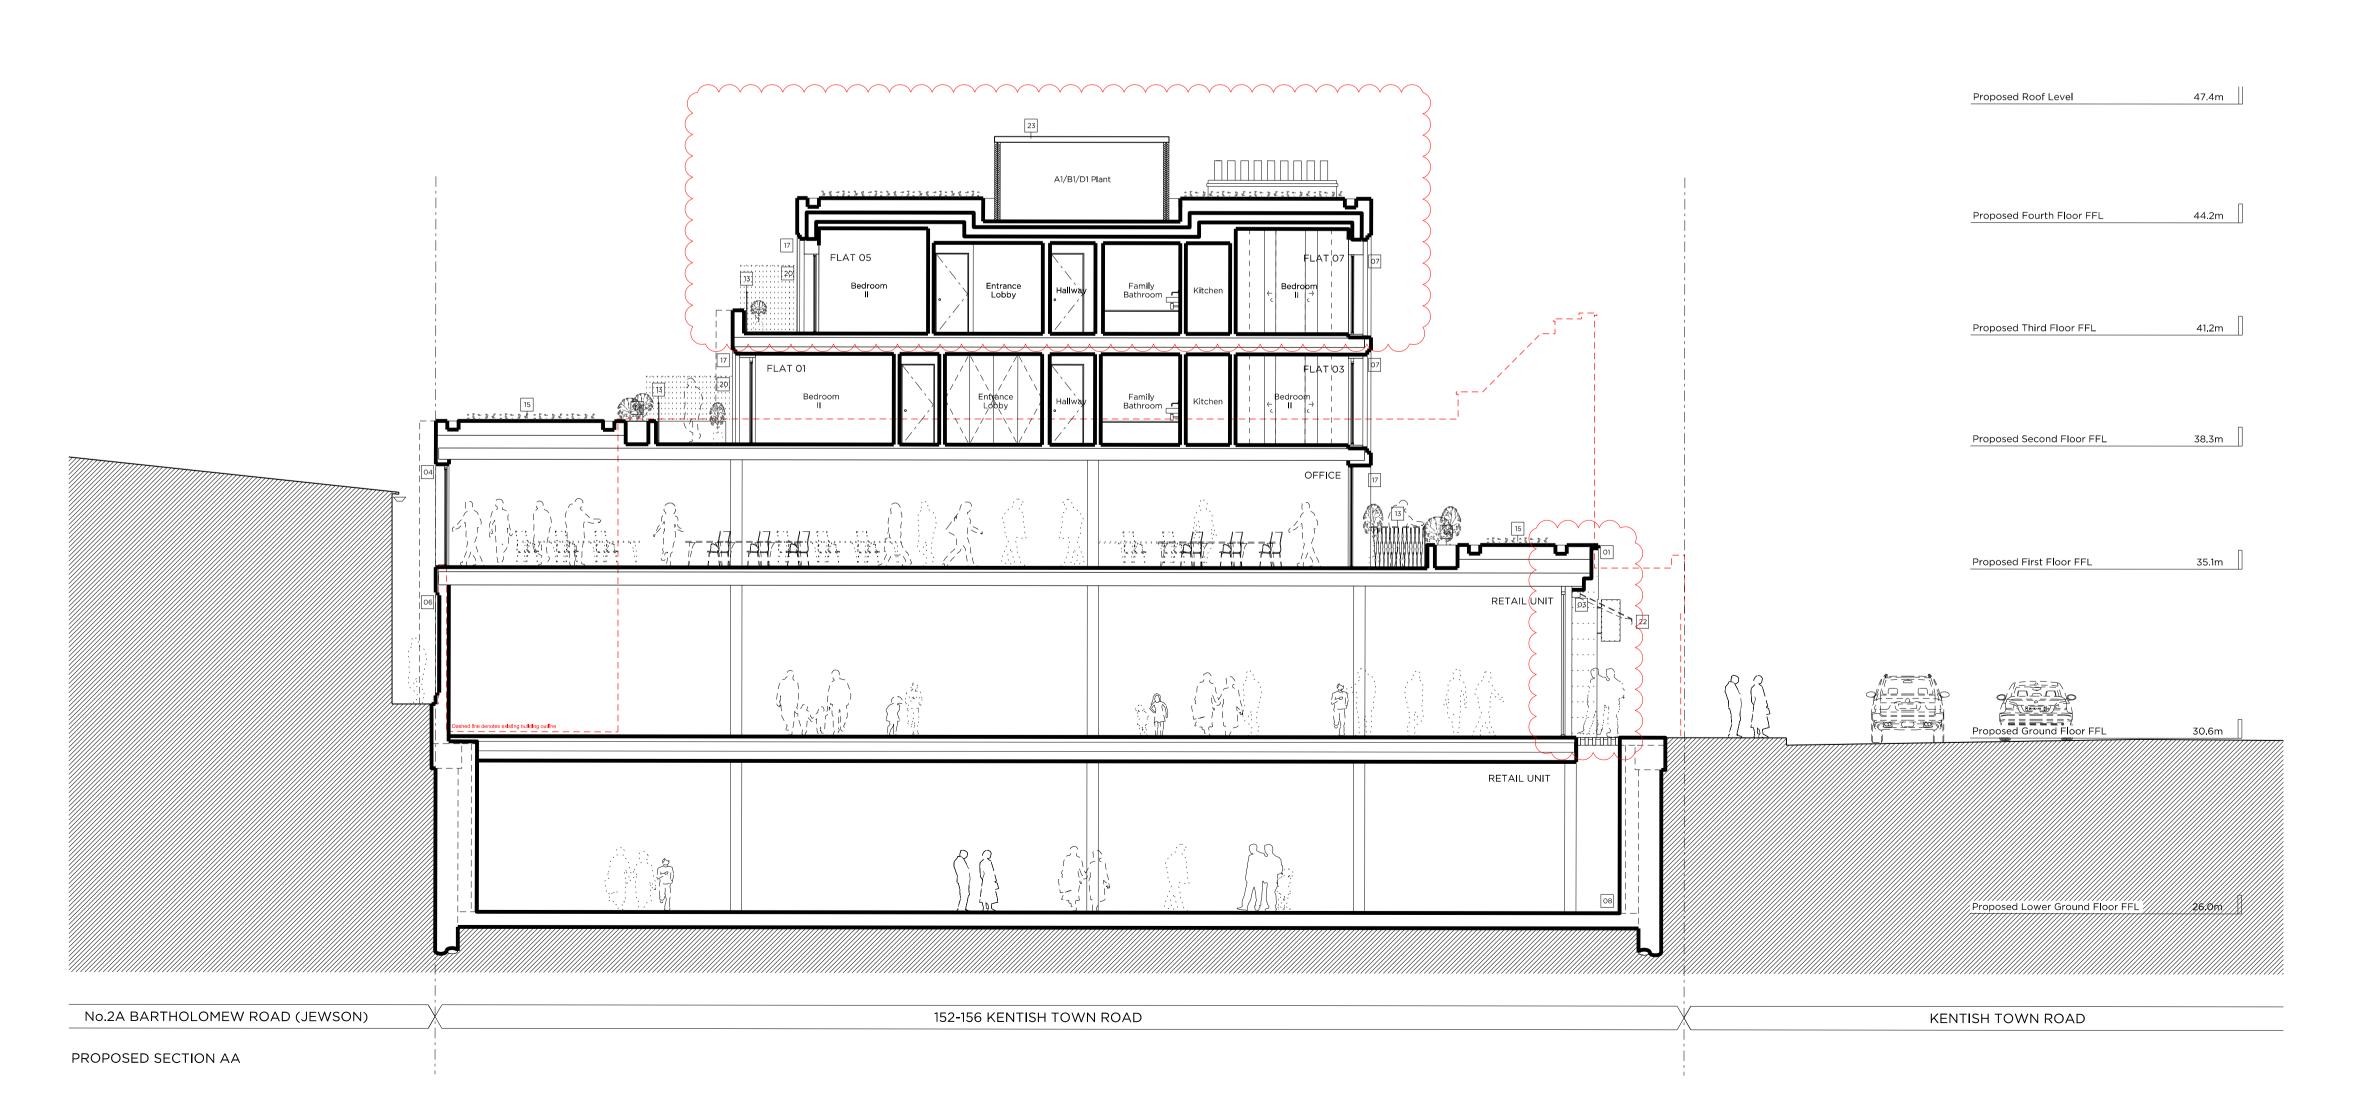

PROPOSED REAR (EAST) ELEVATION

PLANNING

MW

ΑT

CK

| REVISED AS BUBBLEI<br>- Shop front revised<br>- 4th Floor omitted | 31.05.16 | Rev C |
|-------------------------------------------------------------------|----------|-------|
| Photovoltaics update                                              | 21.04.16 | Rev B |
| Issued for Plannir                                                | 04.03.16 | Rev A |