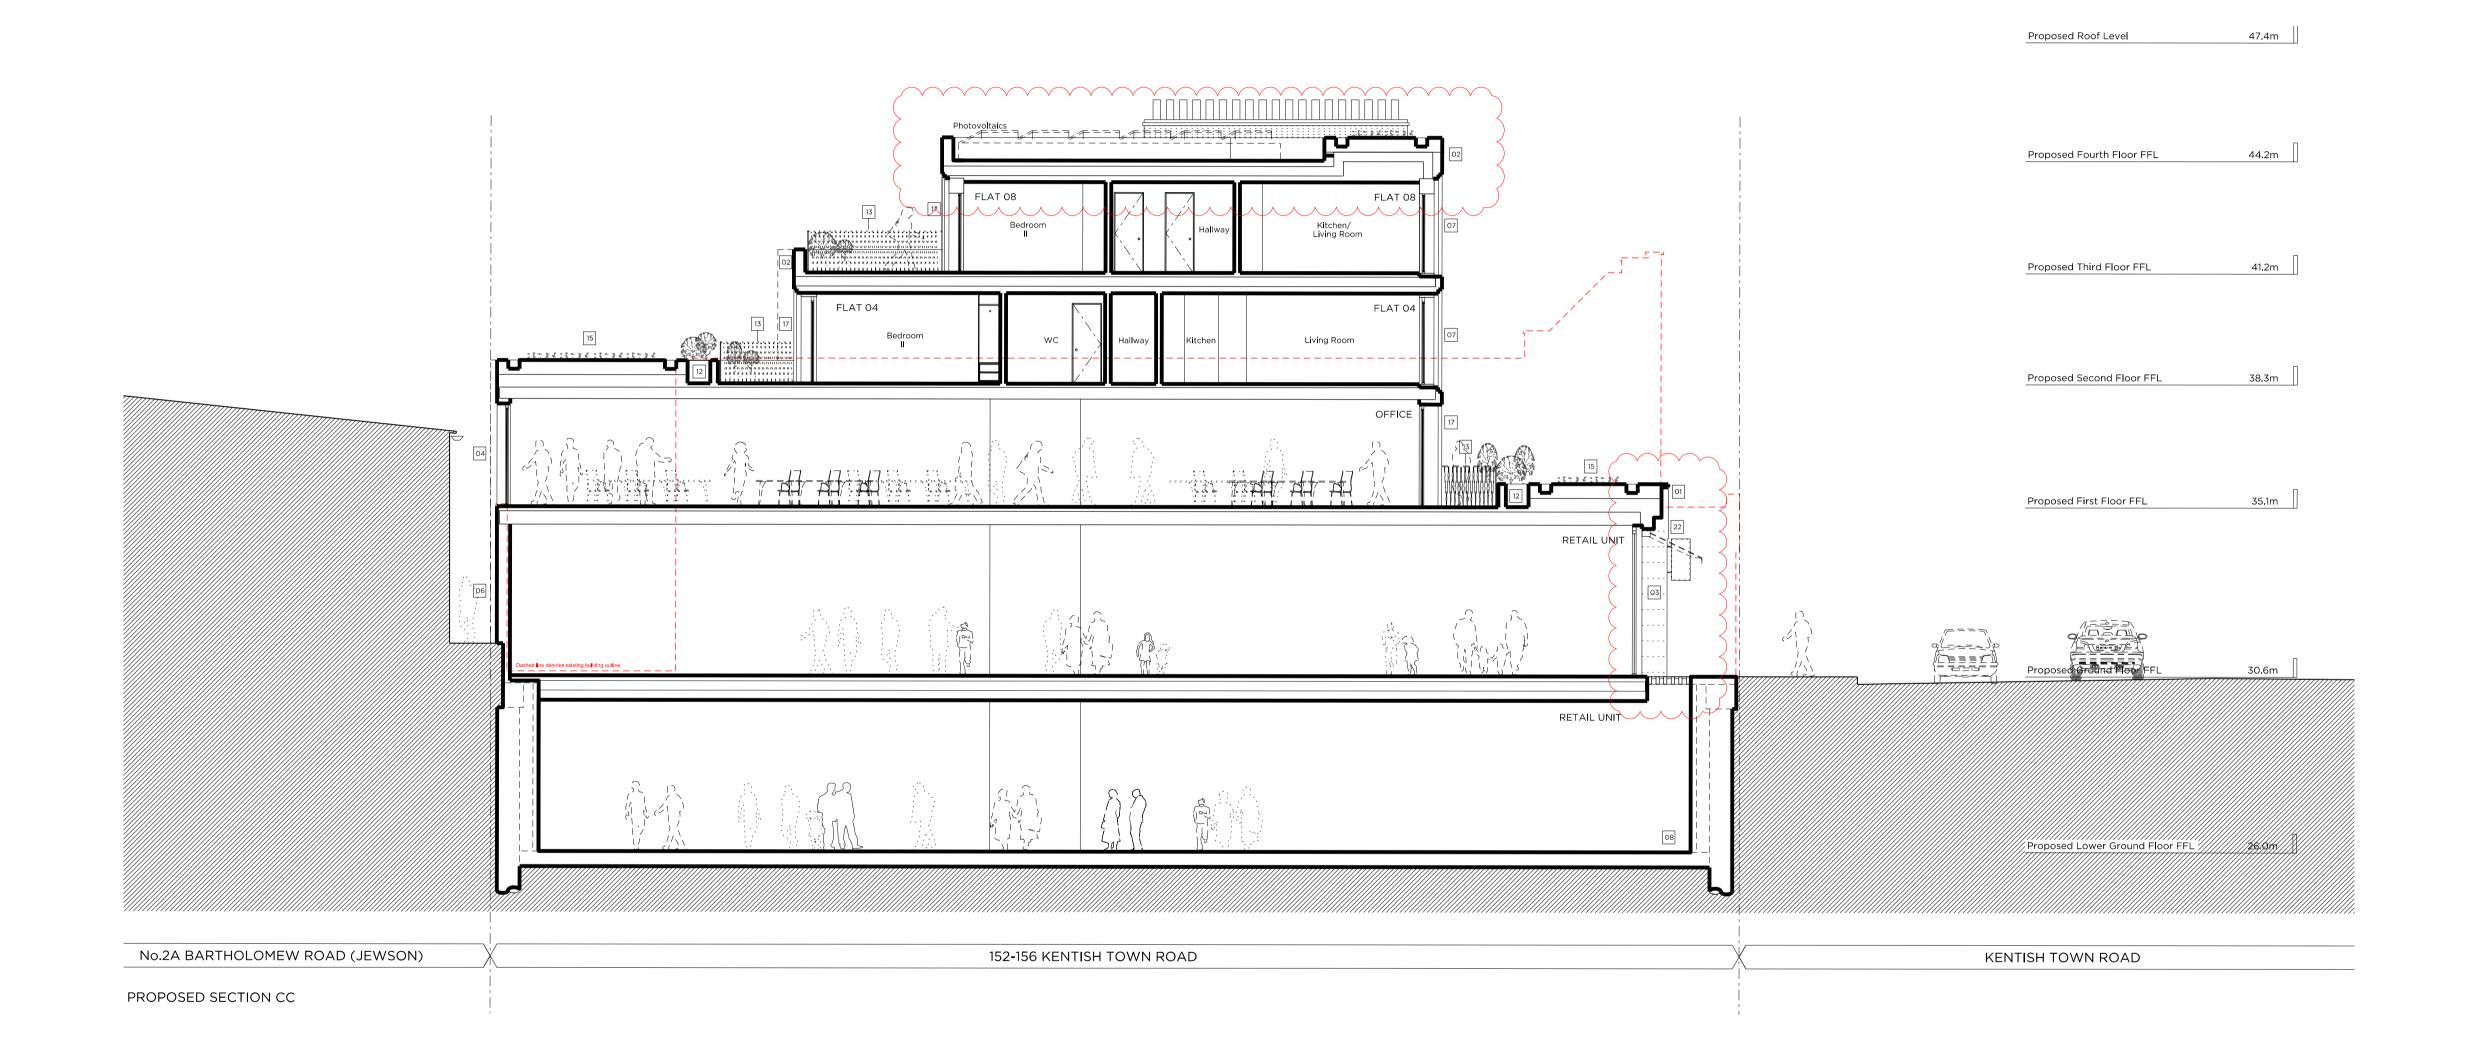

PROPOSED REAR (EAST) ELEVATION

PLANNING

MW

ΑT

CK

| REVISED AS BUBBLEI<br>- Shop front revised<br>- 4th Floor omitted | 31.05.16 | Rev C |
|-------------------------------------------------------------------|----------|-------|
| Photovoltaics update                                              | 21.04.16 | Rev B |
| Issued for Plannir                                                | 04.03.16 | Rev A |