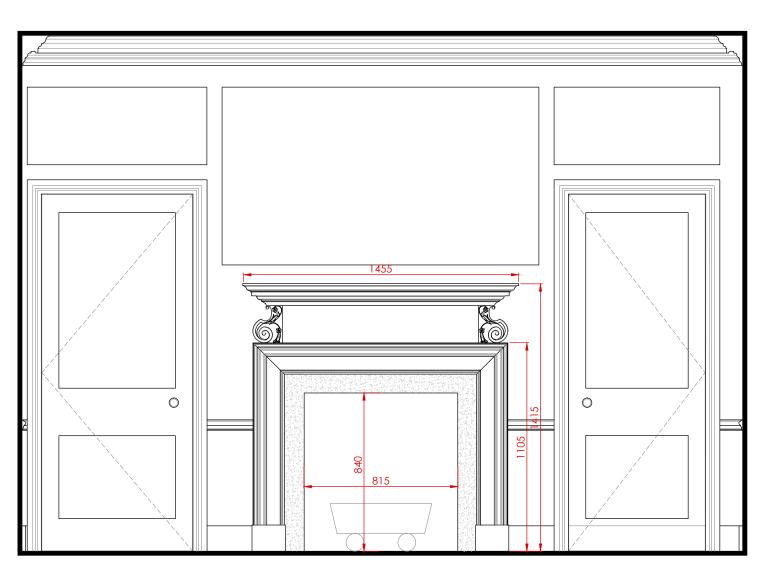

Master Bedroom Timber Fireplace: Design 2

Existing Not currently in use

## A3 Sheet Size

- All dimensions and levels are to be checked on site by the Main Contractor before work commences. The Architect is to be informed immediately of any discrepancies. Do not scale this drawing, use written dimensions only, Larger scale drawings are to be used over smaller scale drawings. All dimensions are in millimetres unless otherwise stated. If in doubt ask.

## Planning

24 Betterton Street London WC2H 09BU Client

Proposed Planning Conditions 4 a) Part 10 of 11 Master Bedroom (8)

Drawn by WNB 1:20 16/03/16

1435-P424