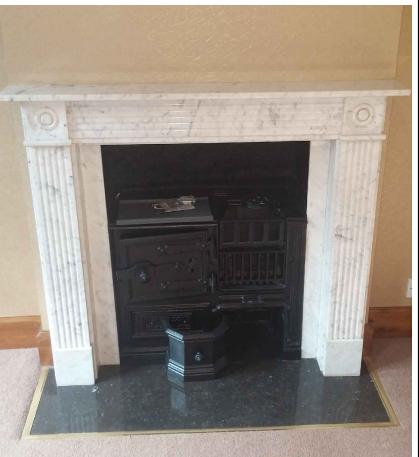

Sitting Room

Timber Fireplace: Design 1



Existing Non original fireplace

## A3 Sheet Size

- All dimensions and levels are to be checked on site by the Main Contractor before work commences. The Architect is to be informed immediately of any discrepancies. Do not scale this drawing, use written dimensions only, Larger scale drawings are to be used over smaller scale drawings. All dimensions are in millimetres unless otherwise stated. If in doubt ask.
- C Copyright of Hill Mitchell Berry Architects.

Planning

24 Betterton Street London WC2H 09BU

Proposed Planning Conditions 4 a) Part 9 of 11 Sitting Room (7)

Drawn by WNB 1:20 16/03/16

1435-P423

HILL MITCHELL BERRY

A R C H I T E C T S

THE STUDIO · 9 STRATFORD ROAD · LONDON · W8 6RF TEL 020 7938 4358 · FAX 020 7376 1242 EMAIL studio@hmb-architects.co.uk

1m