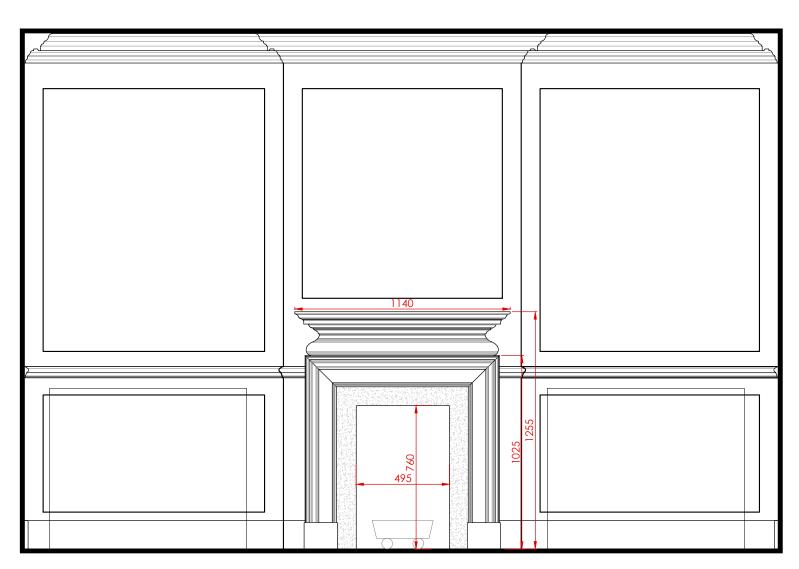

Sitting Room

Timber Fireplace: Design 1

Existing Non original fireplace

Planning

24 Betterton Street London WC2H 09BU

Proposed Planning Conditions 4 a) Part 9 of 11 Sitting Room (7)

Drawn by WNB 1:20 16/03/16

1435-P423

HILL MITCHELL BERRY

A R C H I T E C T S

THE STUDIO · 9 STRATFORD ROAD · LONDON · W8 6RF TEL 020 7938 4358 · FAX 020 7376 1242 EMAIL studio@hmb-architects.co.uk