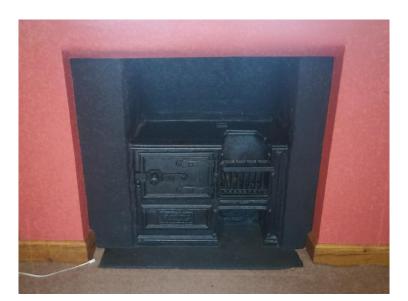

Dining Room Marble Fireplace: Design 2



Existing Non original insert

## A3 Sheet Size

- All dimensions and levels are to be checked on site by the Main Contractor before work commences.

  The Architect is to be informed immediately of any discrepancies. Do not scale this drawing, use written dimensions only. Larger scale drawings are to be used over smaller scale drawings. All dimensions are in millimetres unless otherwise stated. If in doubt ask.
- Copyright of Hill Mitchell Berry Architects.

| Rev | Date | Notes |
|-----|------|-------|
|     |      |       |

## Planning

| Project                                                       | 24 Betterton Street<br>London<br>WC2H 09BU |          |      |
|---------------------------------------------------------------|--------------------------------------------|----------|--