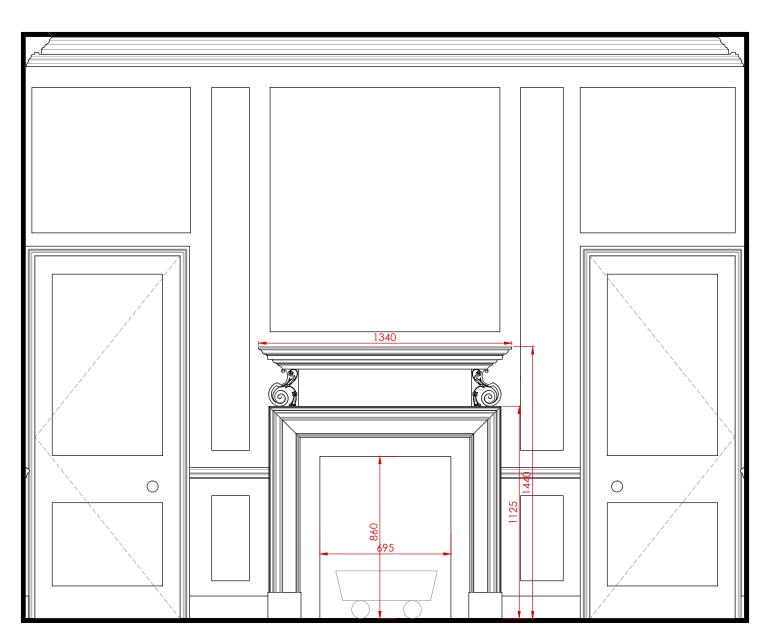

## Planning

| Project                                                       | 24 Betterton Street<br>London<br>WC2H 09BU |          |      |
|---------------------------------------------------------------|--------------------------------------------|----------|------|
| Client                                                        |                                            |          |      |
| Proposed Planning Condition 4 a) Part 8 of 11 Dining Room (6) |                                            |          | ions |
| Scale                                                         | 1:20                                       | Drawn by | WNB  |
| Date                                                          | 16/03/16                                   |          |      |