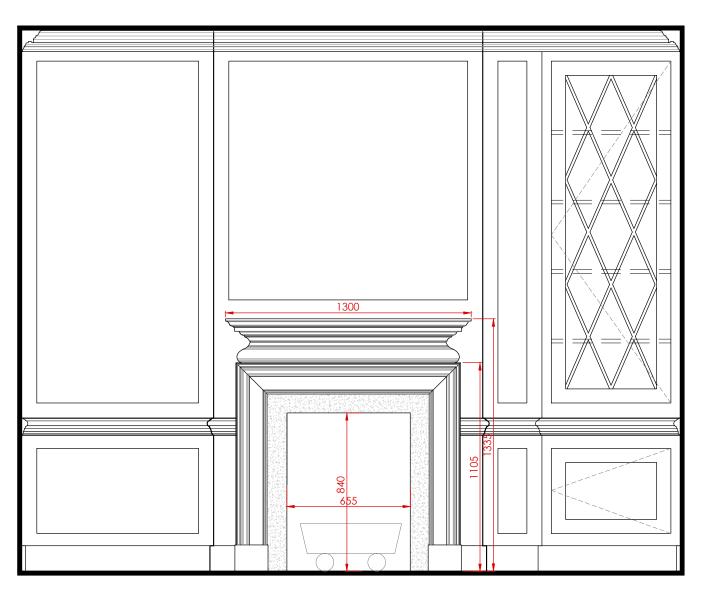

Breakfast Room Timber Fireplace: Design 1

Existing Currently no fireplace in use

## Planning

| Project | 24 Betterton Street<br>London<br>WC2H 09BU                             |          |     |
|---------|------------------------------------------------------------------------|----------|-----|
| Client  |                                                                        |          |     |
| Title   | Proposed Planning Conditions<br>4 a)<br>Part 7 of 11Breakfast Room (5) |          |     |
| Scale   | 1:20                                                                   | Drawn by | WNB |
| Date    | 16/03/16                                                               |          |     |