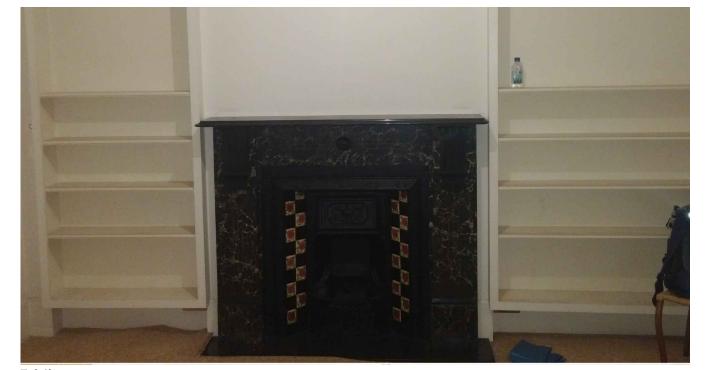

## Music Room Timber Fireplace: Design 1



Existing Non Original Fireplace



## A3 Sheet Size

- All dimensions and levels are to be checked on site by the Main Contractor before work commences. The Architect is to be informed immediately of any discrepancies. Do not scale this drawing, use written dimensions only, Larger scale drawings are to be used over smaller scale drawings. All dimensions are in millimetres unless otherwise stated. If in doubt ask.

Copyright of Hill Mitchell Berry Architects.

## Planning

24 Betterton Street London WC2H 09BU Client

Proposed Planning Conditions 4 a) Part 4 of 11 Music Room (1)

Drawn by 1:20 WNB 16/03/16

1435-P418

## HILL MITCHELL BERRY

A R C H I T E C T S

THE STUDIO · 9 STRATFORD ROAD · LONDON · W8 6RF TEL 020 7938 4358 · FAX 020 7376 1242 EMAIL studio@hmb-architects.co.uk