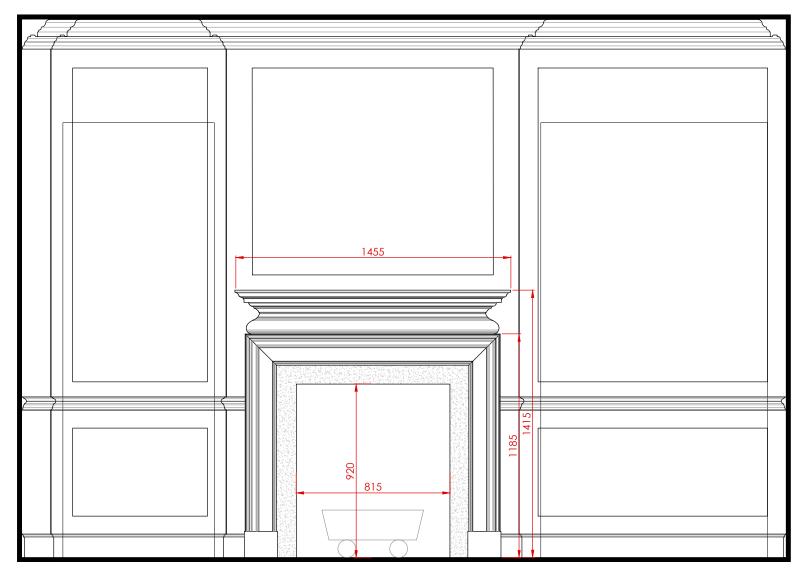

## Music Room Timber Fireplace: Design 1

Existing Non Original Fireplace

## A3 Sheet Size

- All dimensions and levels are to be checked on site by the Main Contractor before work commences. The Architect is to be informed immediately of any discrepancies. Do not scale this drawing, use written dimensions only, Larger scale drawings are to be used over smaller scale drawings. All dimensions are in millimetres unless otherwise stated. If in doubt ask.