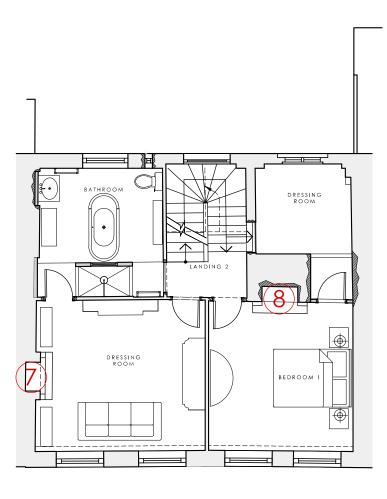

Lower Ground Floor





Second Floor



First Floor Third Floor



## A3 Sheet Size

- All dimensions and levels are to be checked on site by the Main Contractor before work commences. The Architect is to be informed immediately of any discrepancies. Do not scale this drawing, use written dimensions only, Larger scale drawings are to be used over smaller scale drawings. All dimensions are in millimetres unless otherwise stated. If in doubt ask.
- Copyright of Hill Mitchell Berry Architects.

## Planning

| Project | 24 Betterton Street<br>London<br>WC2H 09BU |
|---------|--------------------------------------------|
| Client  |                                            |
| Title   | Proposed Planning Conditions               |

## 4 a) Part 1 of 11 Fire Place Locations

|   | Scale | NA       | Drawn by | WNB