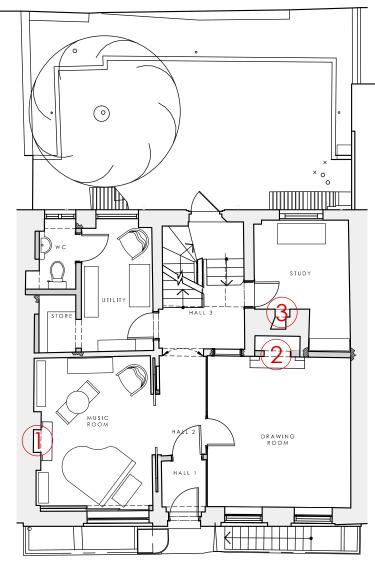

Lower Ground Floor

Second Floor

First Floor Third Floor

## 4 a) Part 1 of 11 Fire Place Locations

|   | Scale | NA       | Drawn by | WNB |
|---|-------|----------|----------|-----|
|   | Date  | 16/03/16 |          |     |
| ı |       |          |          |     |