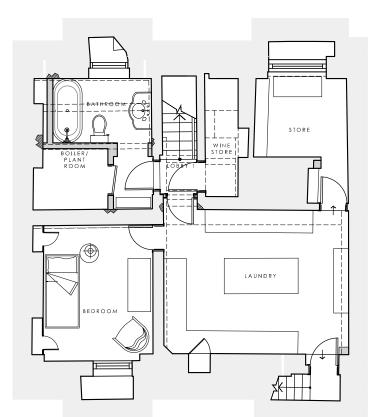

Lower Ground Floor





Second Floor



First Floor Third Floor



## A3 Sheet Size

- All dimensions and levels are to be checked on site by the Main Contractor before work commences. The Architect is to be informed immediately of any discrepancies. Do not scale this drawing, use written dimensions only, Larger scale drawings are to be used over smaller scale drawings. All dimensions are in millimetres unless otherwise stated. If in doubt ask.
- Copyright of Hill Mitchell Berry Architects.

## Planning

| Project | 24 Betterton Street<br>London<br>WC2H 09BU |
|---------|--------------------------------------------|
| Client  |                                            |
| Title   | Proposed Planning Conditions               |

## 4 a) Part 1 of 11 Fire Place Locations

|   | Scale | NA       | Drawn by | WN