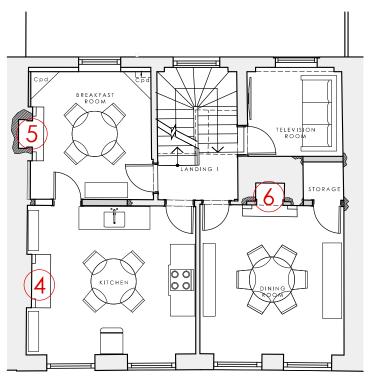

Lower Ground Floor





Second Floor



First Floor Third Floor



## A3 Sheet Size

- All dimensions and levels are to be checked on site by the Main Contractor before work commences. The Architect is to be informed immediately of any discrepancies. Do not scale this drawing, use written dimensions only, Larger scale drawings are to be used over smaller scale drawings. All dimensions are in millimetres unless otherwise stated. If in doubt ask.
- Copyright of Hill Mitchell Berry Architects.

## Planning

| Project | 24 Betterton Street<br>London<br>WC2H 09BU |
|---------|--------------------------------------------|
| Client  |                                            |
| Title   | Proposed Planning Conditions               |

## 4 a) Part 1 of 11 Fire Place Locations

|   | Scale | NA       | Drawn by | WNB |
|---|-------|-